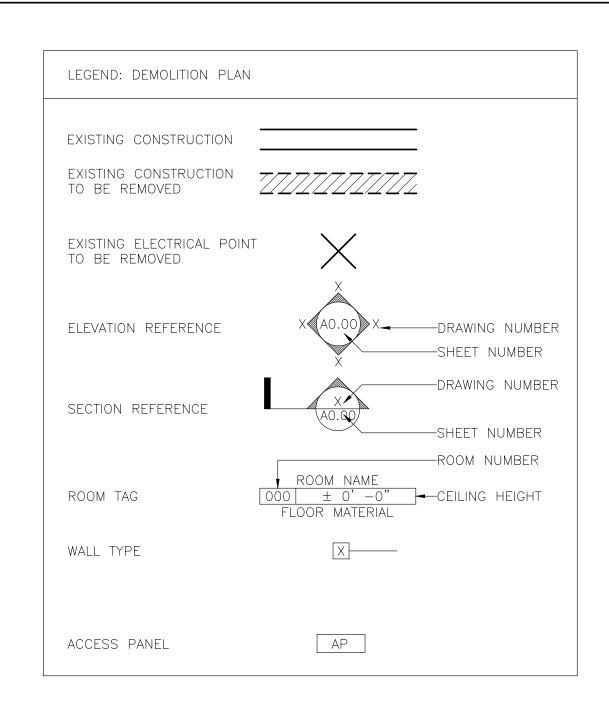

M EXISTING RAIN LEADER TO REMAIN 25' FRONT YARD SETBACK WOOD RETAINING WALL SHED STONE RETAINING WALL N12°17'30"W 100.00' MACADAM PARKING GILBERT STREET PROPOSED SITE PLAN SCALE: 1/8" = 1'-0"

# McBRIDE

McBride & Associates 37 West 28th Street 11th Floor New York, NY 10001 P:212.941.0818



Project:
THE RENOVATION OF
THE RESIDENCE OF
DANIEL & DEVON MacEACHRON

38 Gilbert Street South Salem, NY 10590

PROPOSED SITE PLAN

|                  | 7 00/        | 1 00          |
|------------------|--------------|---------------|
|                  | DWG NO.:     |               |
|                  | CHK BY:      | DCM           |
|                  | DRAWING BY:  | EAB/MPG       |
|                  | PROJECT NO.: | 2084          |
| SEAL & SIGNATURE | DATE: 1      | 0 AUGUST 2020 |

Z-001.00



# NOTES: DEMOLITION PLAN

1. CONTRACTOR SHALL VERIFY EXISTING CONDITIONS PRIOR TO BEGINNING DEMOLITION AND REPORT DISCREPANCIES IN EXISTING CONDITIONS DRAWINGS TO ARCHITECT.

- 2. CONTRACTOR SHALL PROVIDE TEMPORARY SHORING & BRACING, TO ENSURE PLUMBNESS, STABILITY AND SAFETY, WHENEVER REQUIRED TO SUPPORT LOADS THAT MAY BE IMPOSED ON THE STRUCTURE DURING DEMOLITION AND CONSTRUCTION.
- 3. CONTRACTOR SHALL BE RESPONSIBLE FOR ANY DAMAGE RESULTING FROM DEMOLITION.
- 4. CONTRACTOR SHALL REMOVE FROM BUILDING SITE ALL DEBRIS, RUBBISH AND OTHER MATERIALS RESULTING FROM DEMOLITION.
- 5. CONTRACTOR SHALL REMOVE ELECTRICAL WORK AS NOTED OR AS REQUIRED BY PROPOSED CONSTRUCTION.
- 6. CONTRACTOR SHALL REMOVE EXISTING PLUMBING LINES AS NOTED OR AS REQUIRED BY PROPOSED CONSTRUCTION.
- 7. CONTRACTOR SHALL