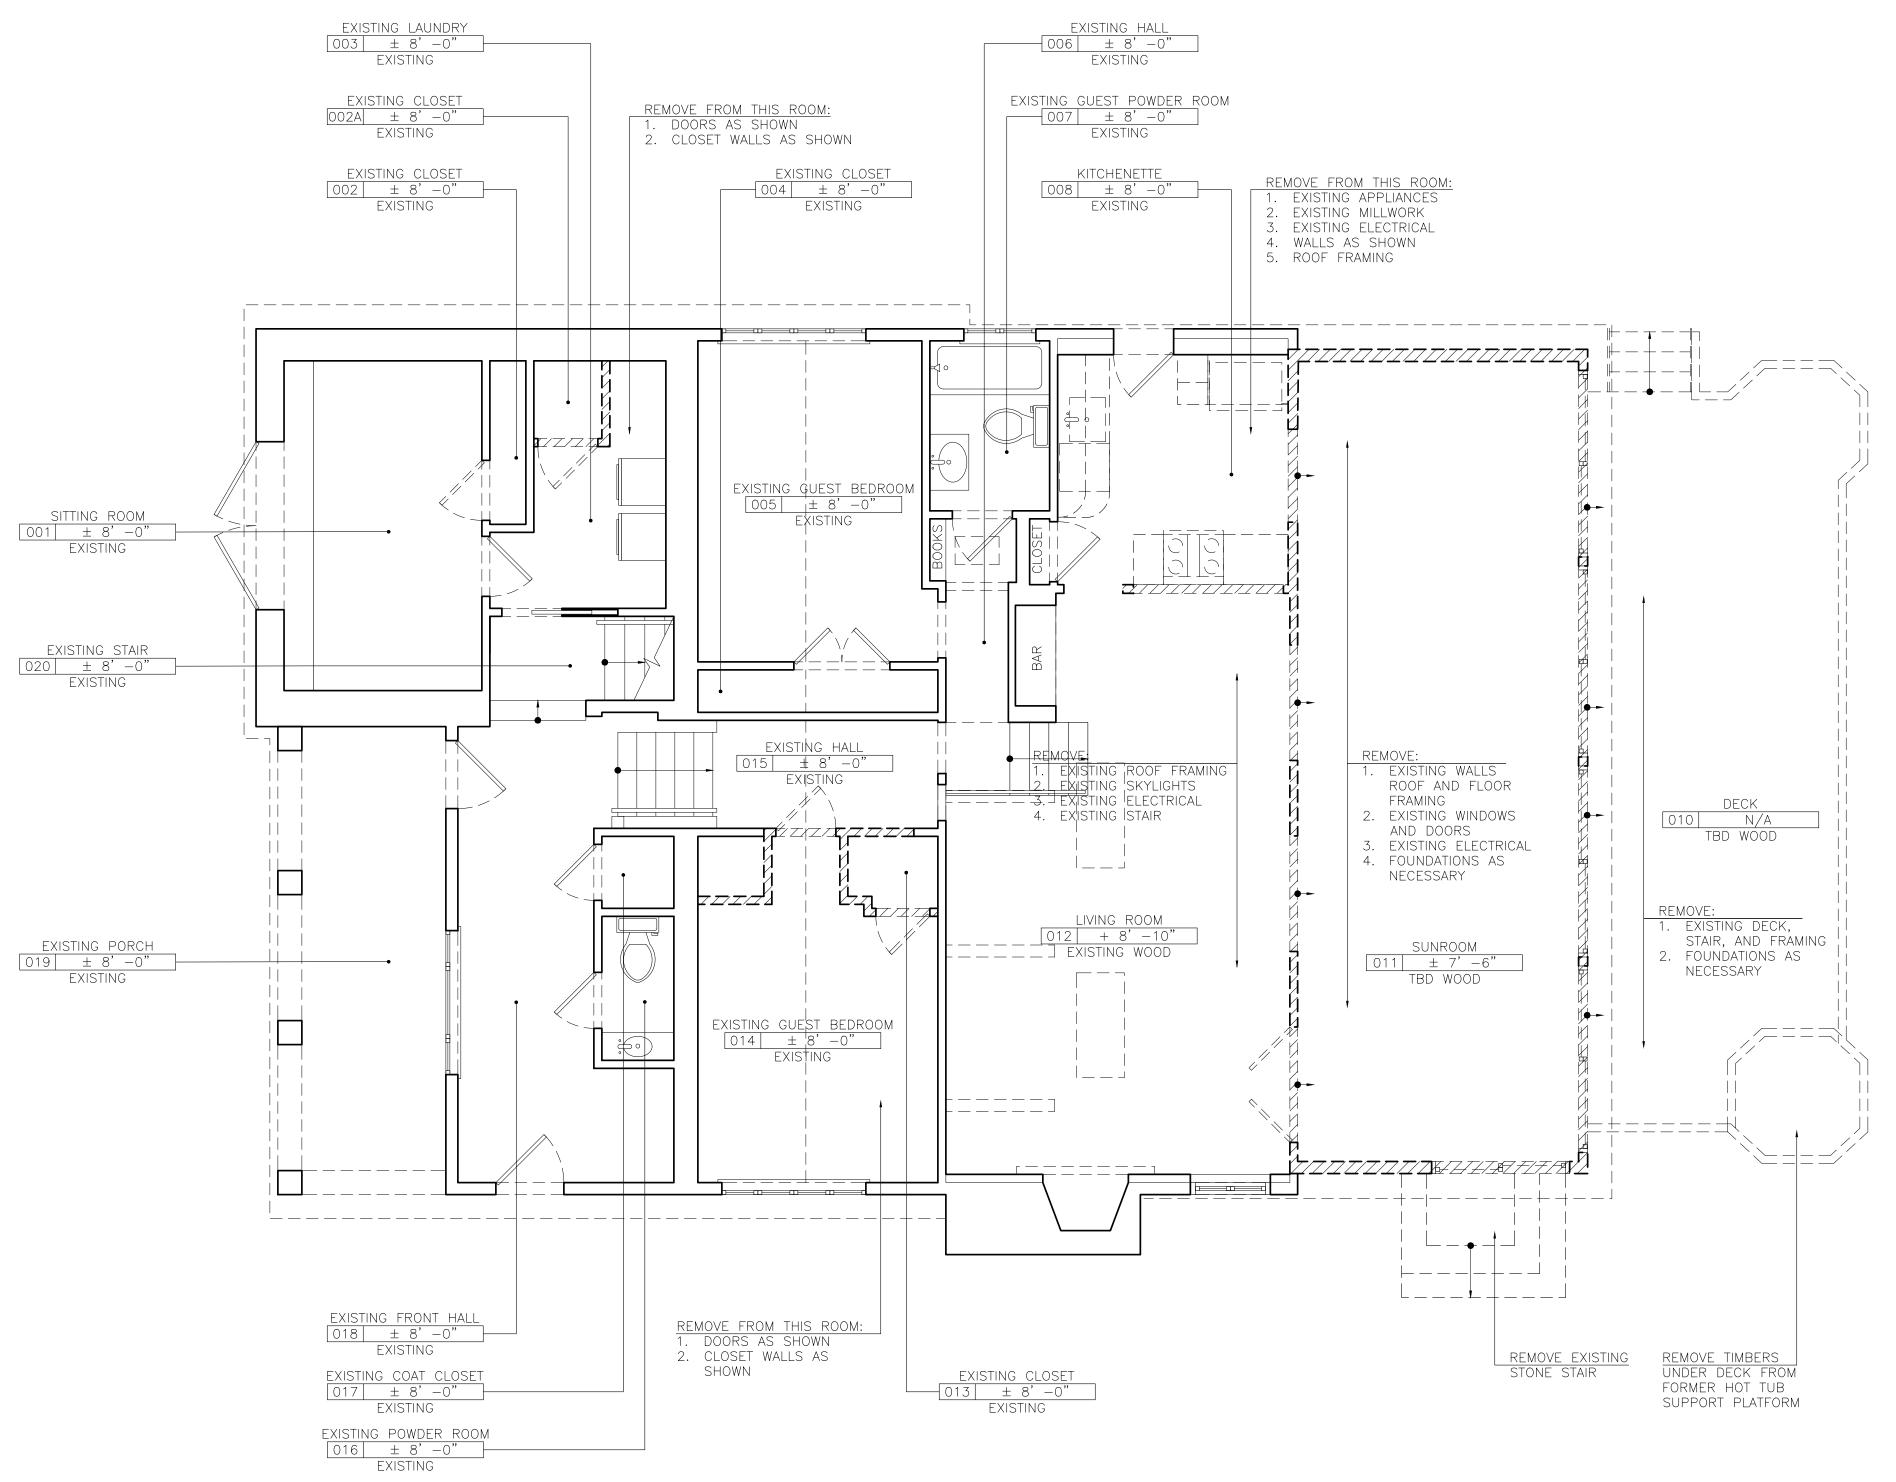

S RESULTING FROM DEMOLITION.
- 5. CONTRACTOR SHALL REMOVE ELECTRICAL WORK AS NOTED OR AS REQUIRED BY PROPOSED CONSTRUCTION.
- 6. CONTRACTOR SHALL REMOVE EXISTING PLUMBING LINES AS NOTED OR AS REQUIRED BY PROPOSED CONSTRUCTION.
- 7. CONTRACTOR SHALL REMOVE EXISTING CONSTRUCTION AS REQUIRED BY PROPOSED LAYOUT OF HVAC WORK. ADDITIONAL SELECTIVE DEMOLITION MAY BE REQUIRED DURING CONSTRUCTION.
- 8. CONTRACTOR SHALL REMOVE EXISTING DUCTWORK AS NOTED OR AS REQUIRED BY PROPOSED CONSTRUCTION.
- 9. CONTRACTOR SHALL REMOVE ALL EXISTING ACCESSORIES, LIGHT FIXTURES AND APPLIANCES AND SAVE FOR REVIEW BY OWNER AND
- 10. CONTRACTOR SHALL REMOVE EXISTING DOORS & DOOR HARDWARE AS NOTED AND SAVE FOR REVIEW BY OWNER AND ARCHITECT
- 11. CONTRACTOR SHALL REMOVE ALL EXISTING WALLPAPER & PAPER—BACKING AS NOTED.





# McBRIDE

McBride & Associates 37 West 28th Street 11th Floor New York, NY 10001 P:212.941.0818



Project:
THE RENOVATION OF
THE RESIDENCE OF
DANIEL & DEVON MacEACHRON

38 Gilbert Street South Salem, NY 10590

DEMOLITION PLAN AND NOTES

SEAL & SIGNATURE

DATE: 10

PROJECT NO.:

DRAWING BY:

CHK BY:

DM-100.00

10 AUGUST 2020



# NOTES: CONSTRUCTION PLAN 1. ALL DIMENSIONS SHOWN ARE "FINISH TO FINISH," UNLESS OTHERWISE NOTED.





# McBRIDE

McBride & Associates 37 West 28th Street 11th Floor New York, NY 10001 P:212.941.0818



Project:
THE RENOVATION OF
THE RESIDENCE OF
DANIEL & DEVON MacEACHRON

38 Gilbert Street South Salem, NY 10590

CONSTRUCTION PLAN AND NOTES

SEAL & SIGNATURE

| DATE:      | 10 AUGUST 2020 |
|------------|----------------|
| PROJECT NO | O.: 2084       |
| DRA