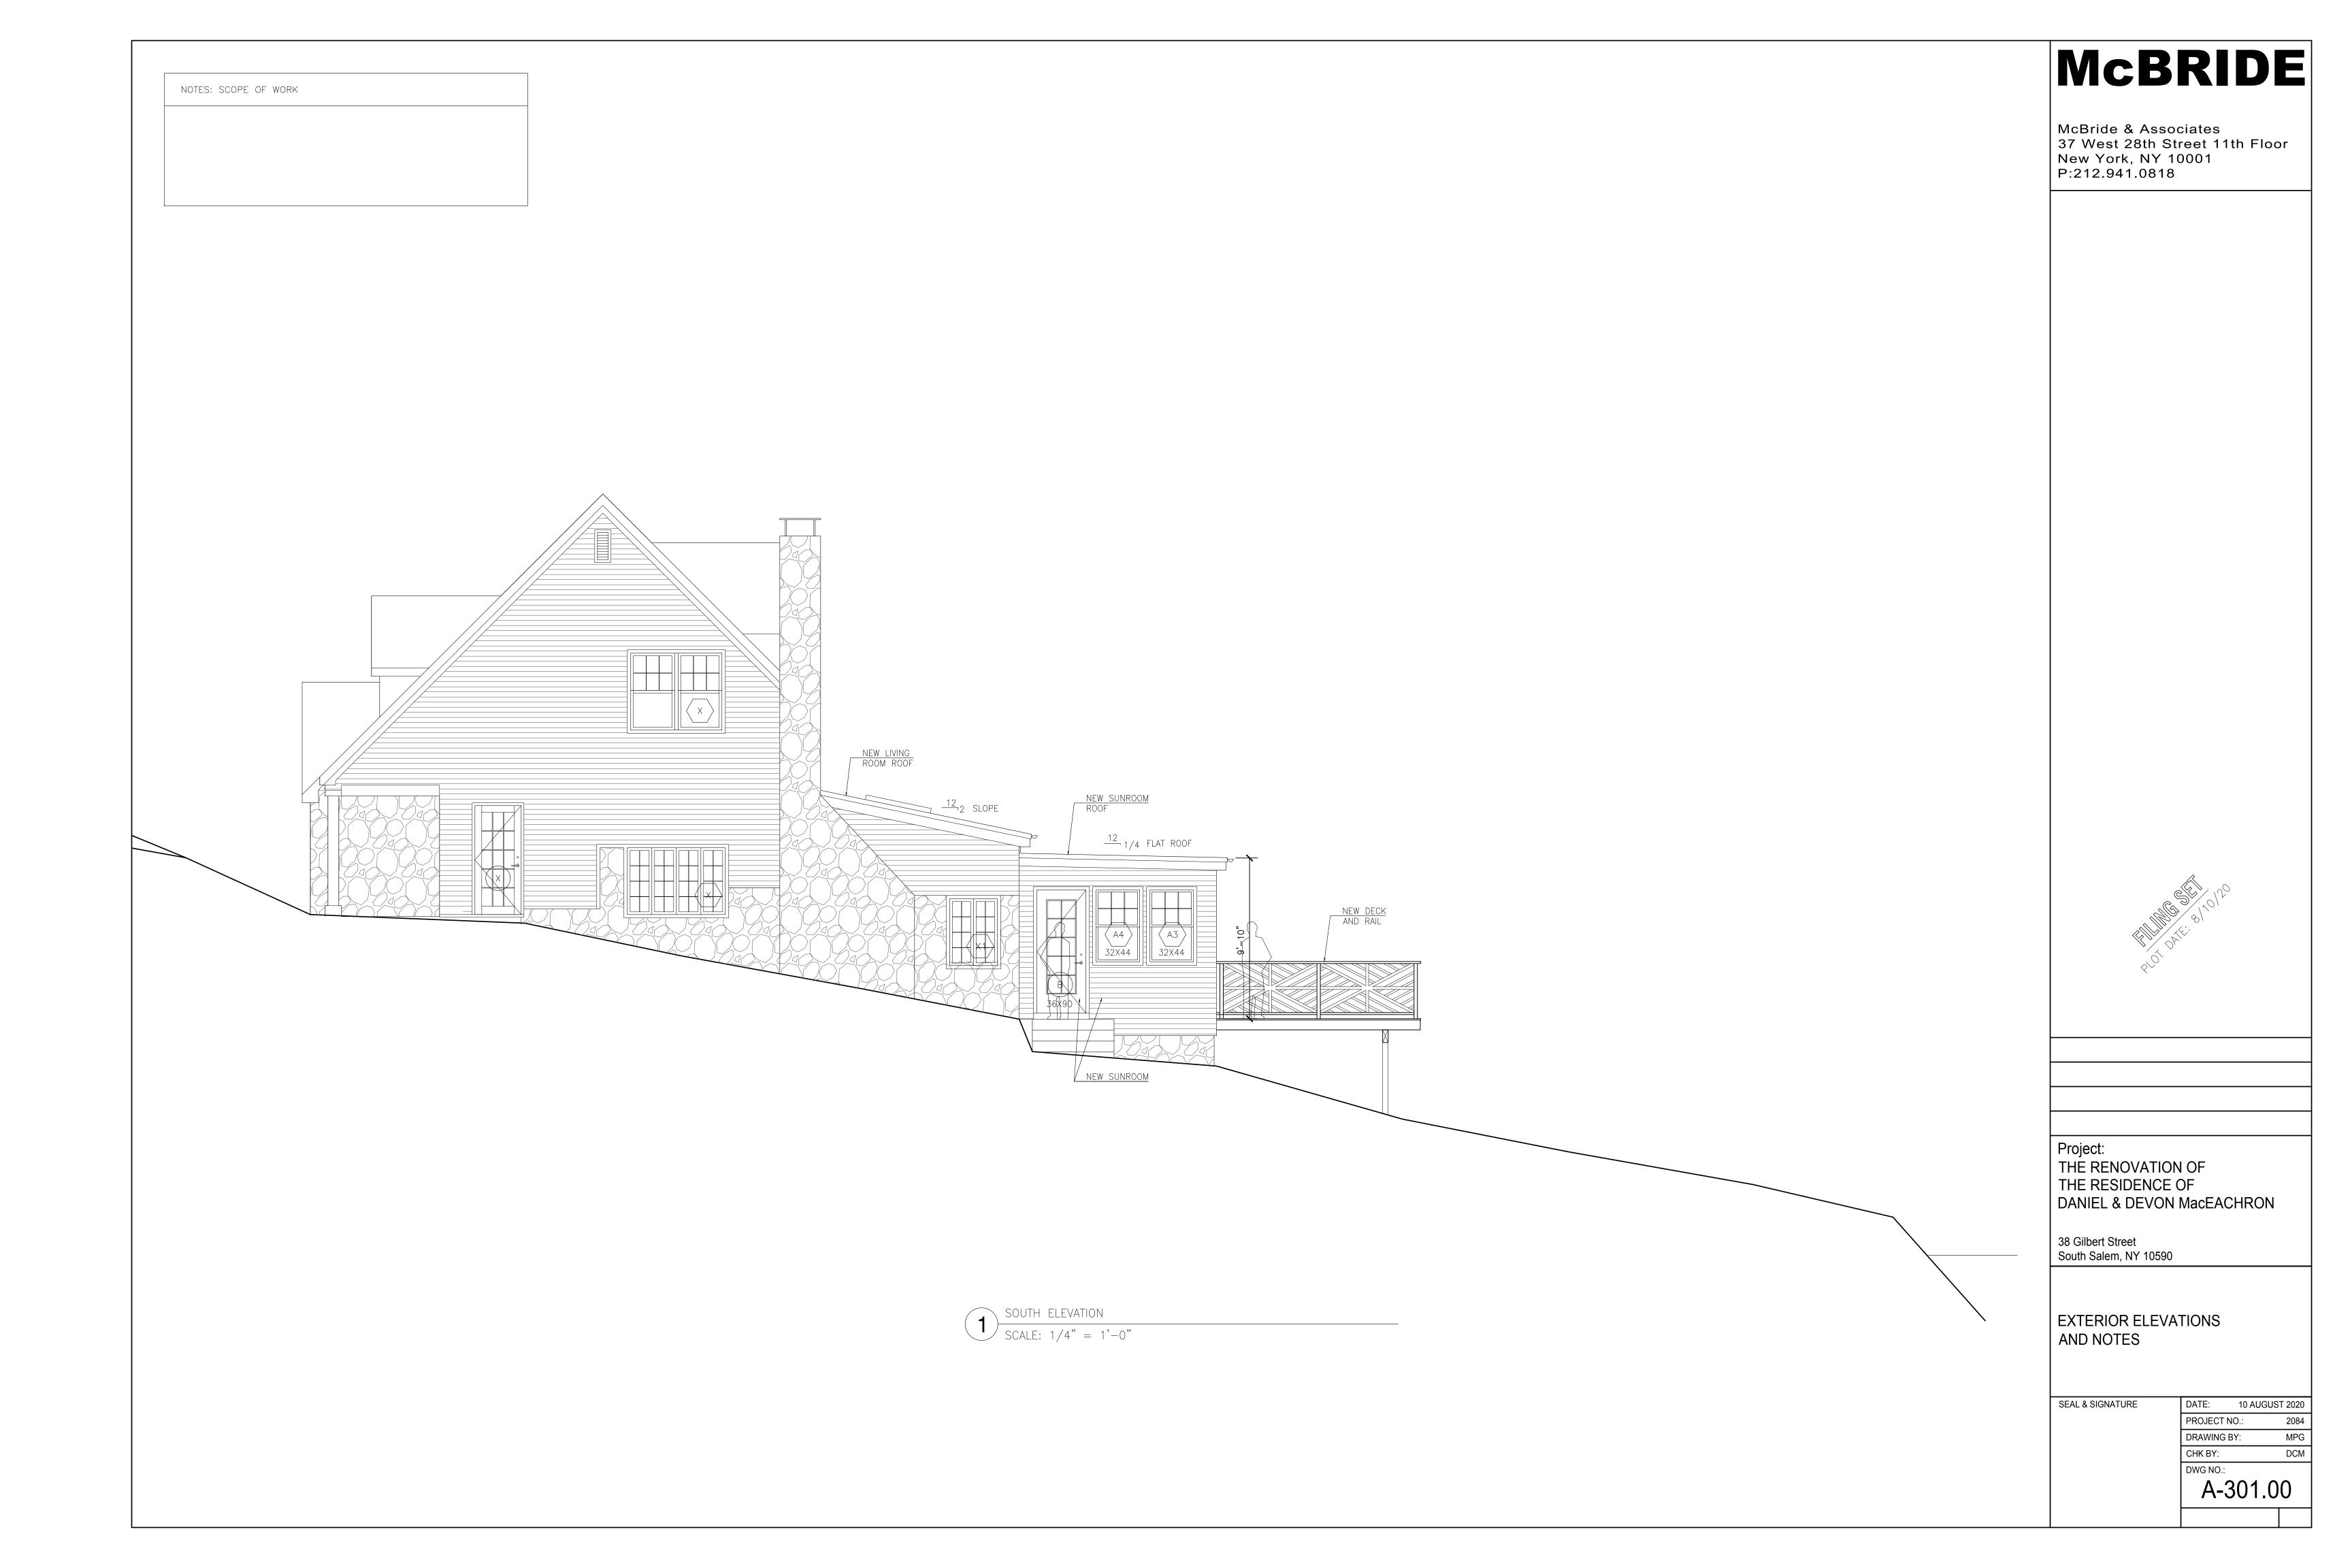

#### Cal #46-20WP

MacEachron Residence, 38 Gilbert Street, South Salem, NY 10590, Sheet 36D, Block 10806, Lots 11 & 12 (Daniel and Devon MacEachron, owners of record) – Application for the reconstruction of a sunroom and deck.