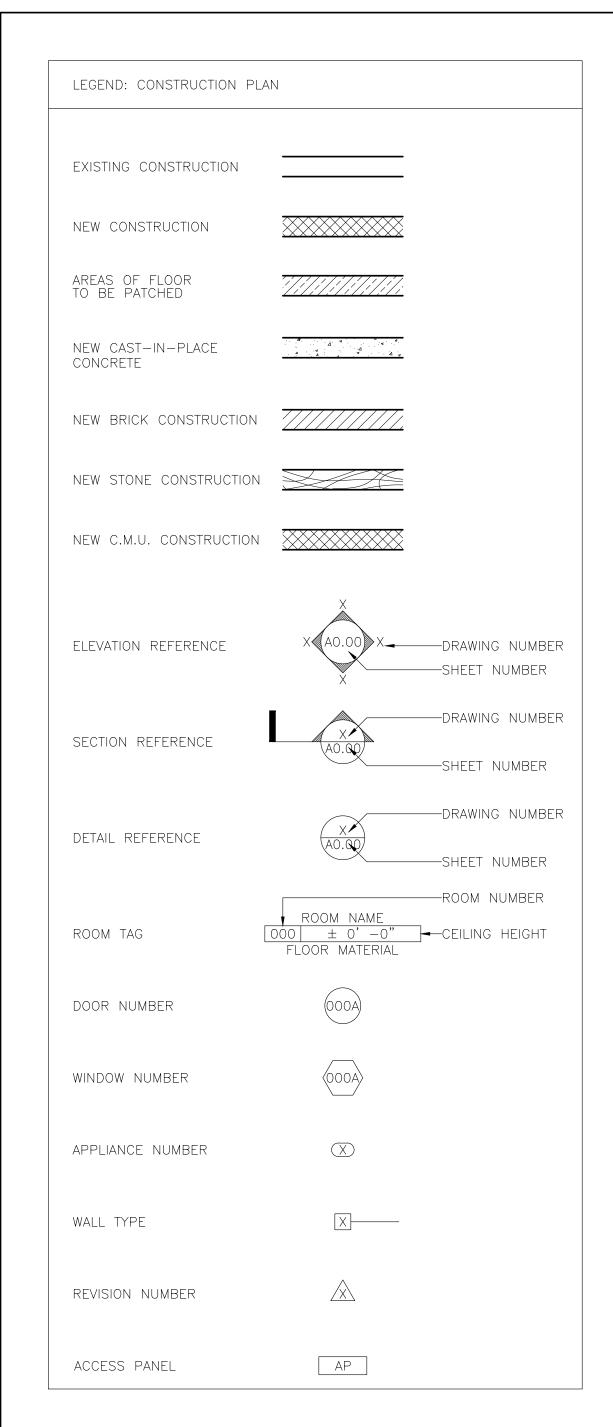

SELECTIVE DEMOLITION MAY BE REQUIRED DURING CONSTRUCTION.
- 8. CONTRACTOR SHALL REMOVE EXISTING DUCTWORK AS NOTED OR AS REQUIRED BY PROPOSED CONSTRUCTION.
- 9. CONTRACTOR SHALL REMOVE ALL EXISTING ACCESSORIES, LIGHT FIXTURES AND APPLIANCES AND SAVE FOR REVIEW BY OWNER AND
- 10. CONTRACTOR SHALL REMOVE EXISTING DOORS & DOOR HARDWARE AS NOTED AND SAVE FOR REVIEW BY OWNER AND ARCHITECT
- 11. CONTRACTOR SHALL REMOVE ALL EXISTING WALLPAPER & PAPER—BACKING AS NOTED.





# McBRIDE

McBride & Associates 37 West 28th Street 11th Floor New York, NY 10001 P:212.941.0818



Project:
THE RENOVATION OF
THE RESIDENCE OF
DANIEL & DEVON MacEACHRON

38 Gilbert Street South Salem, NY 10590

DEMOLITION PLAN AND NOTES

SEAL & SIGNATURE

DATE: 10

PROJECT NO.:

DRAWING BY:

CHK BY:

DM-100.00

10 AUGUST 2020



# NOTES: CONSTRUCTION PLAN 1. ALL DIMENSIONS SHOWN ARE "FINISH TO FINISH," UNLESS OTHERWISE NOTED.





# McBRIDE

McBride & Associates 37 West 28th Street 11th Floor New York, NY 10001 P:212.941.0818



Project:
THE RENOVATION OF
THE RESIDENCE OF
DANIEL & DEVON MacEACHRON

38 Gilbert Street South Salem, NY 10590

CONSTRUCTION PLAN AND NOTES

SEAL & SIGNATURE

| DATE:      | 10 AUGUST 2020 |
|------------|----------------|
| PROJECT NO | O.: 2084       |
| DRAWING B  | Y: EAB/MPG     |
| CHK BY:    | DCM            |
| DWG NO.:   |                |
|            |                |

A-100.00



# McBRIDE

McBride & Associates 37 West 28th Street 11th Floor New York, NY 10001 P:212.941.0818



THÉ RENOVATION OF THE RESIDENCE OF DANIEL & DEVON MacEACHRON

38 Gilbert Street South Salem, NY 10