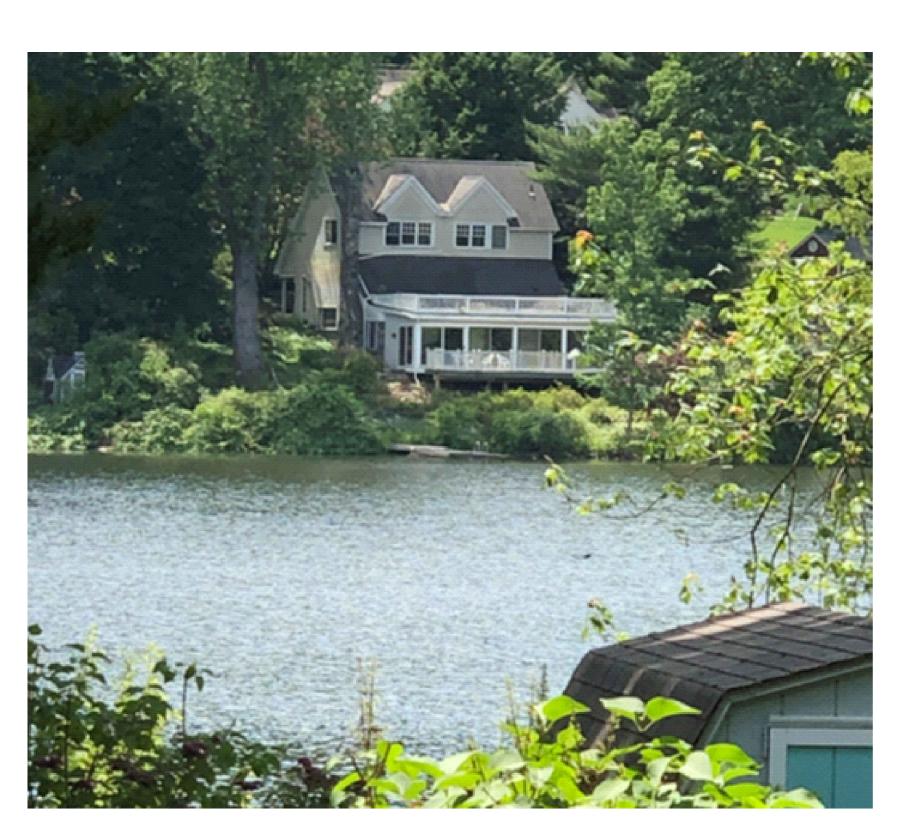

#### Cal #91-19WP, Cal# 10-19SW

McArthur and Salazar Residence, 40 Old Pond Road, South Salem, NY 10590, Sheet 33C, Block 11155, Lots 16, 17 & 44 (William McArthur, owner of record) - Application for Wetland Activity and Stormwater Permits in connection with the reconstruction of a lakeside residence and cottage.