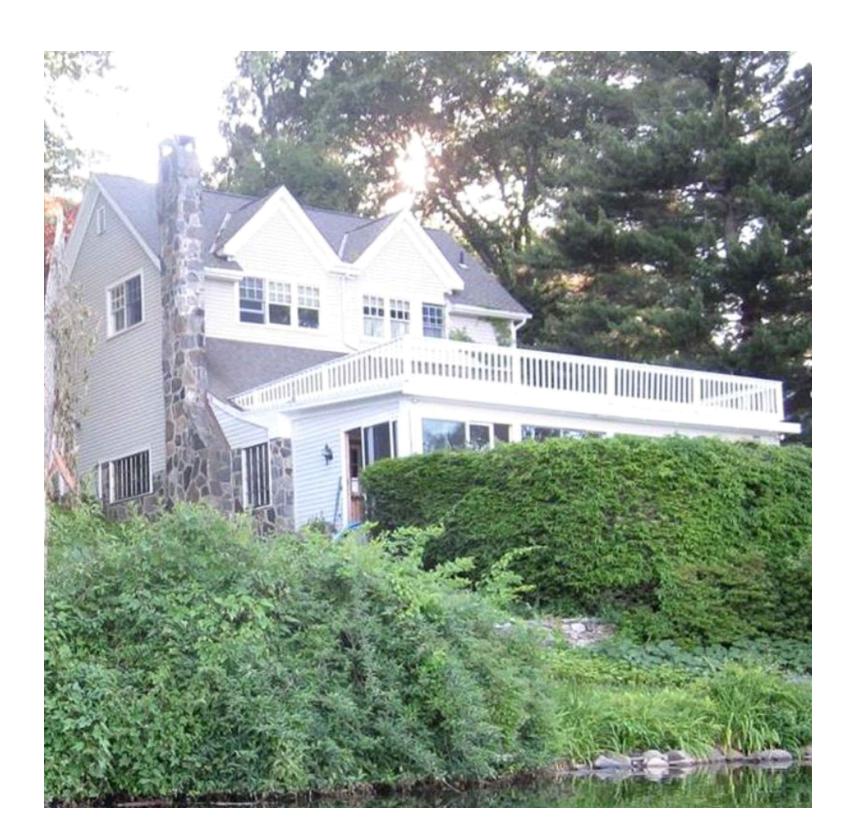

#### Cal #91-19WP, Cal# 10-19SW

McArthur and Salazar Residence, 40 Old Pond Road, South Salem, NY 10590, Sheet 33C, Block 11155, Lots 16, 17 & 44 (William McArthur, owner of record) - Application for Wetland Activity and Stormwater Permits in connection with the reconstruction of a lakeside residence and cottage.