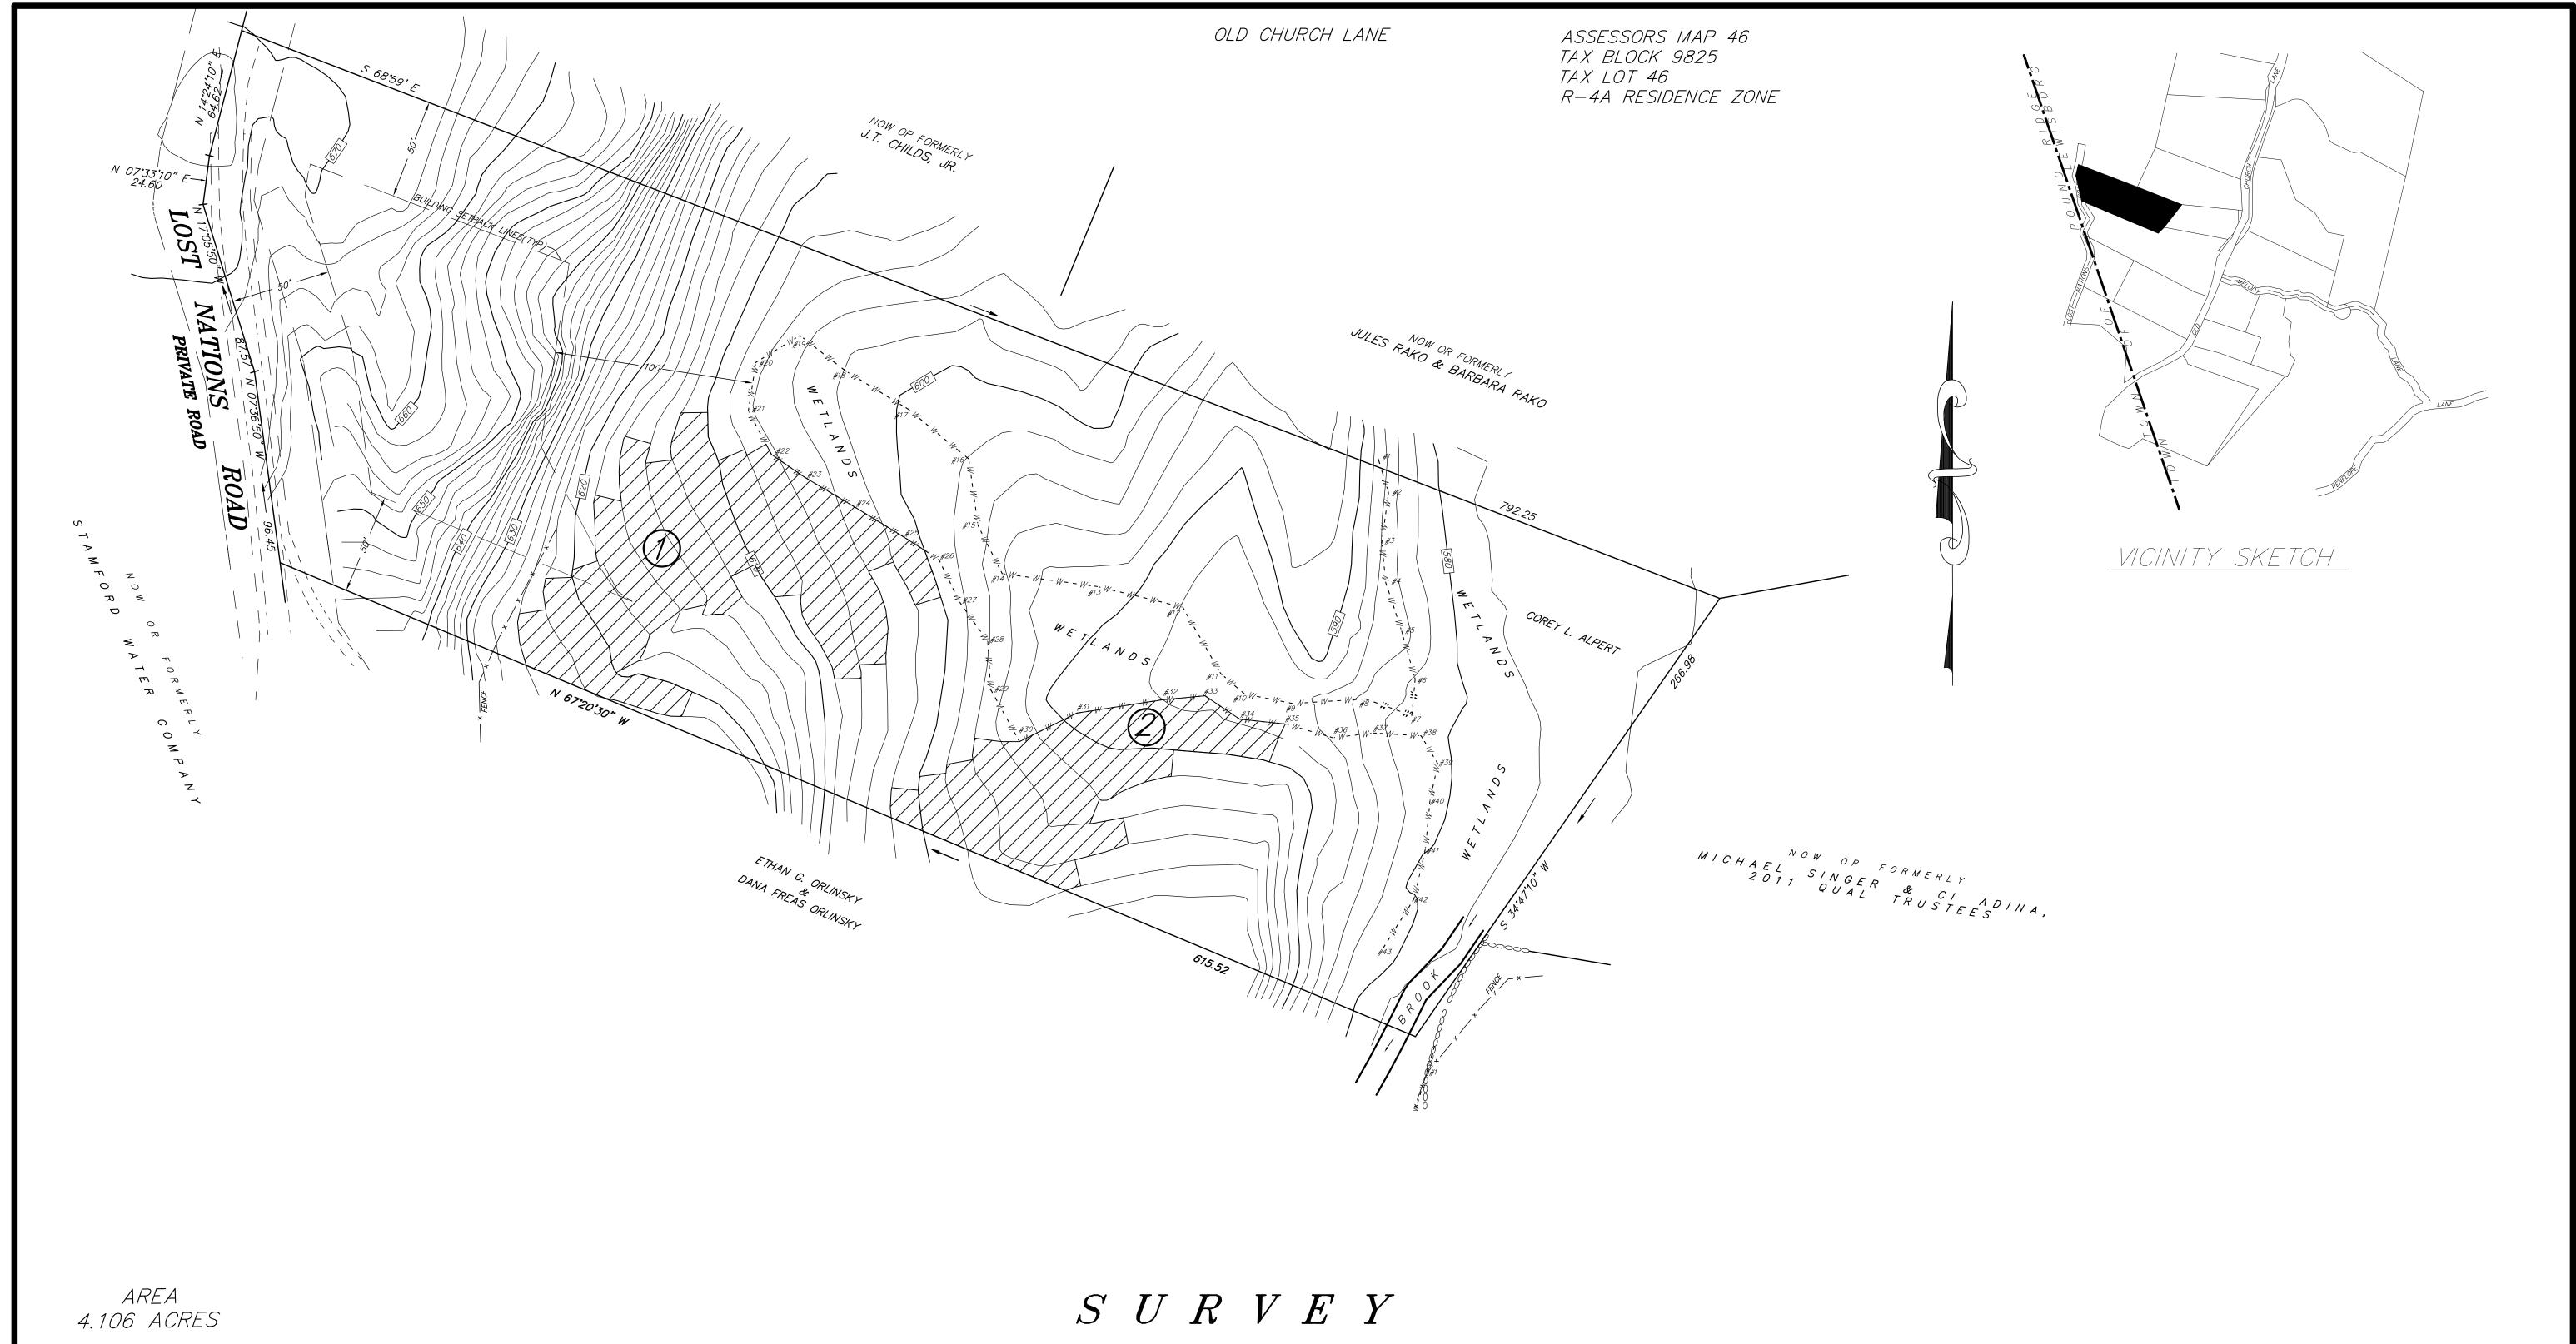

#### Cal #04-20PB

Alpert to Orlinsky Lot line change, Old Church Lane, South Salem, NY 10590, Sheet 46, Block 9825, Lot 46 (Corey Alpert, owner of record) and 92 Old Church Lane, South Salem, NY 10590, Sheet 46, Block 9825, Lot 18 (Ethan & Dana Orlinsky, owners of record) - Application for a lot line change.