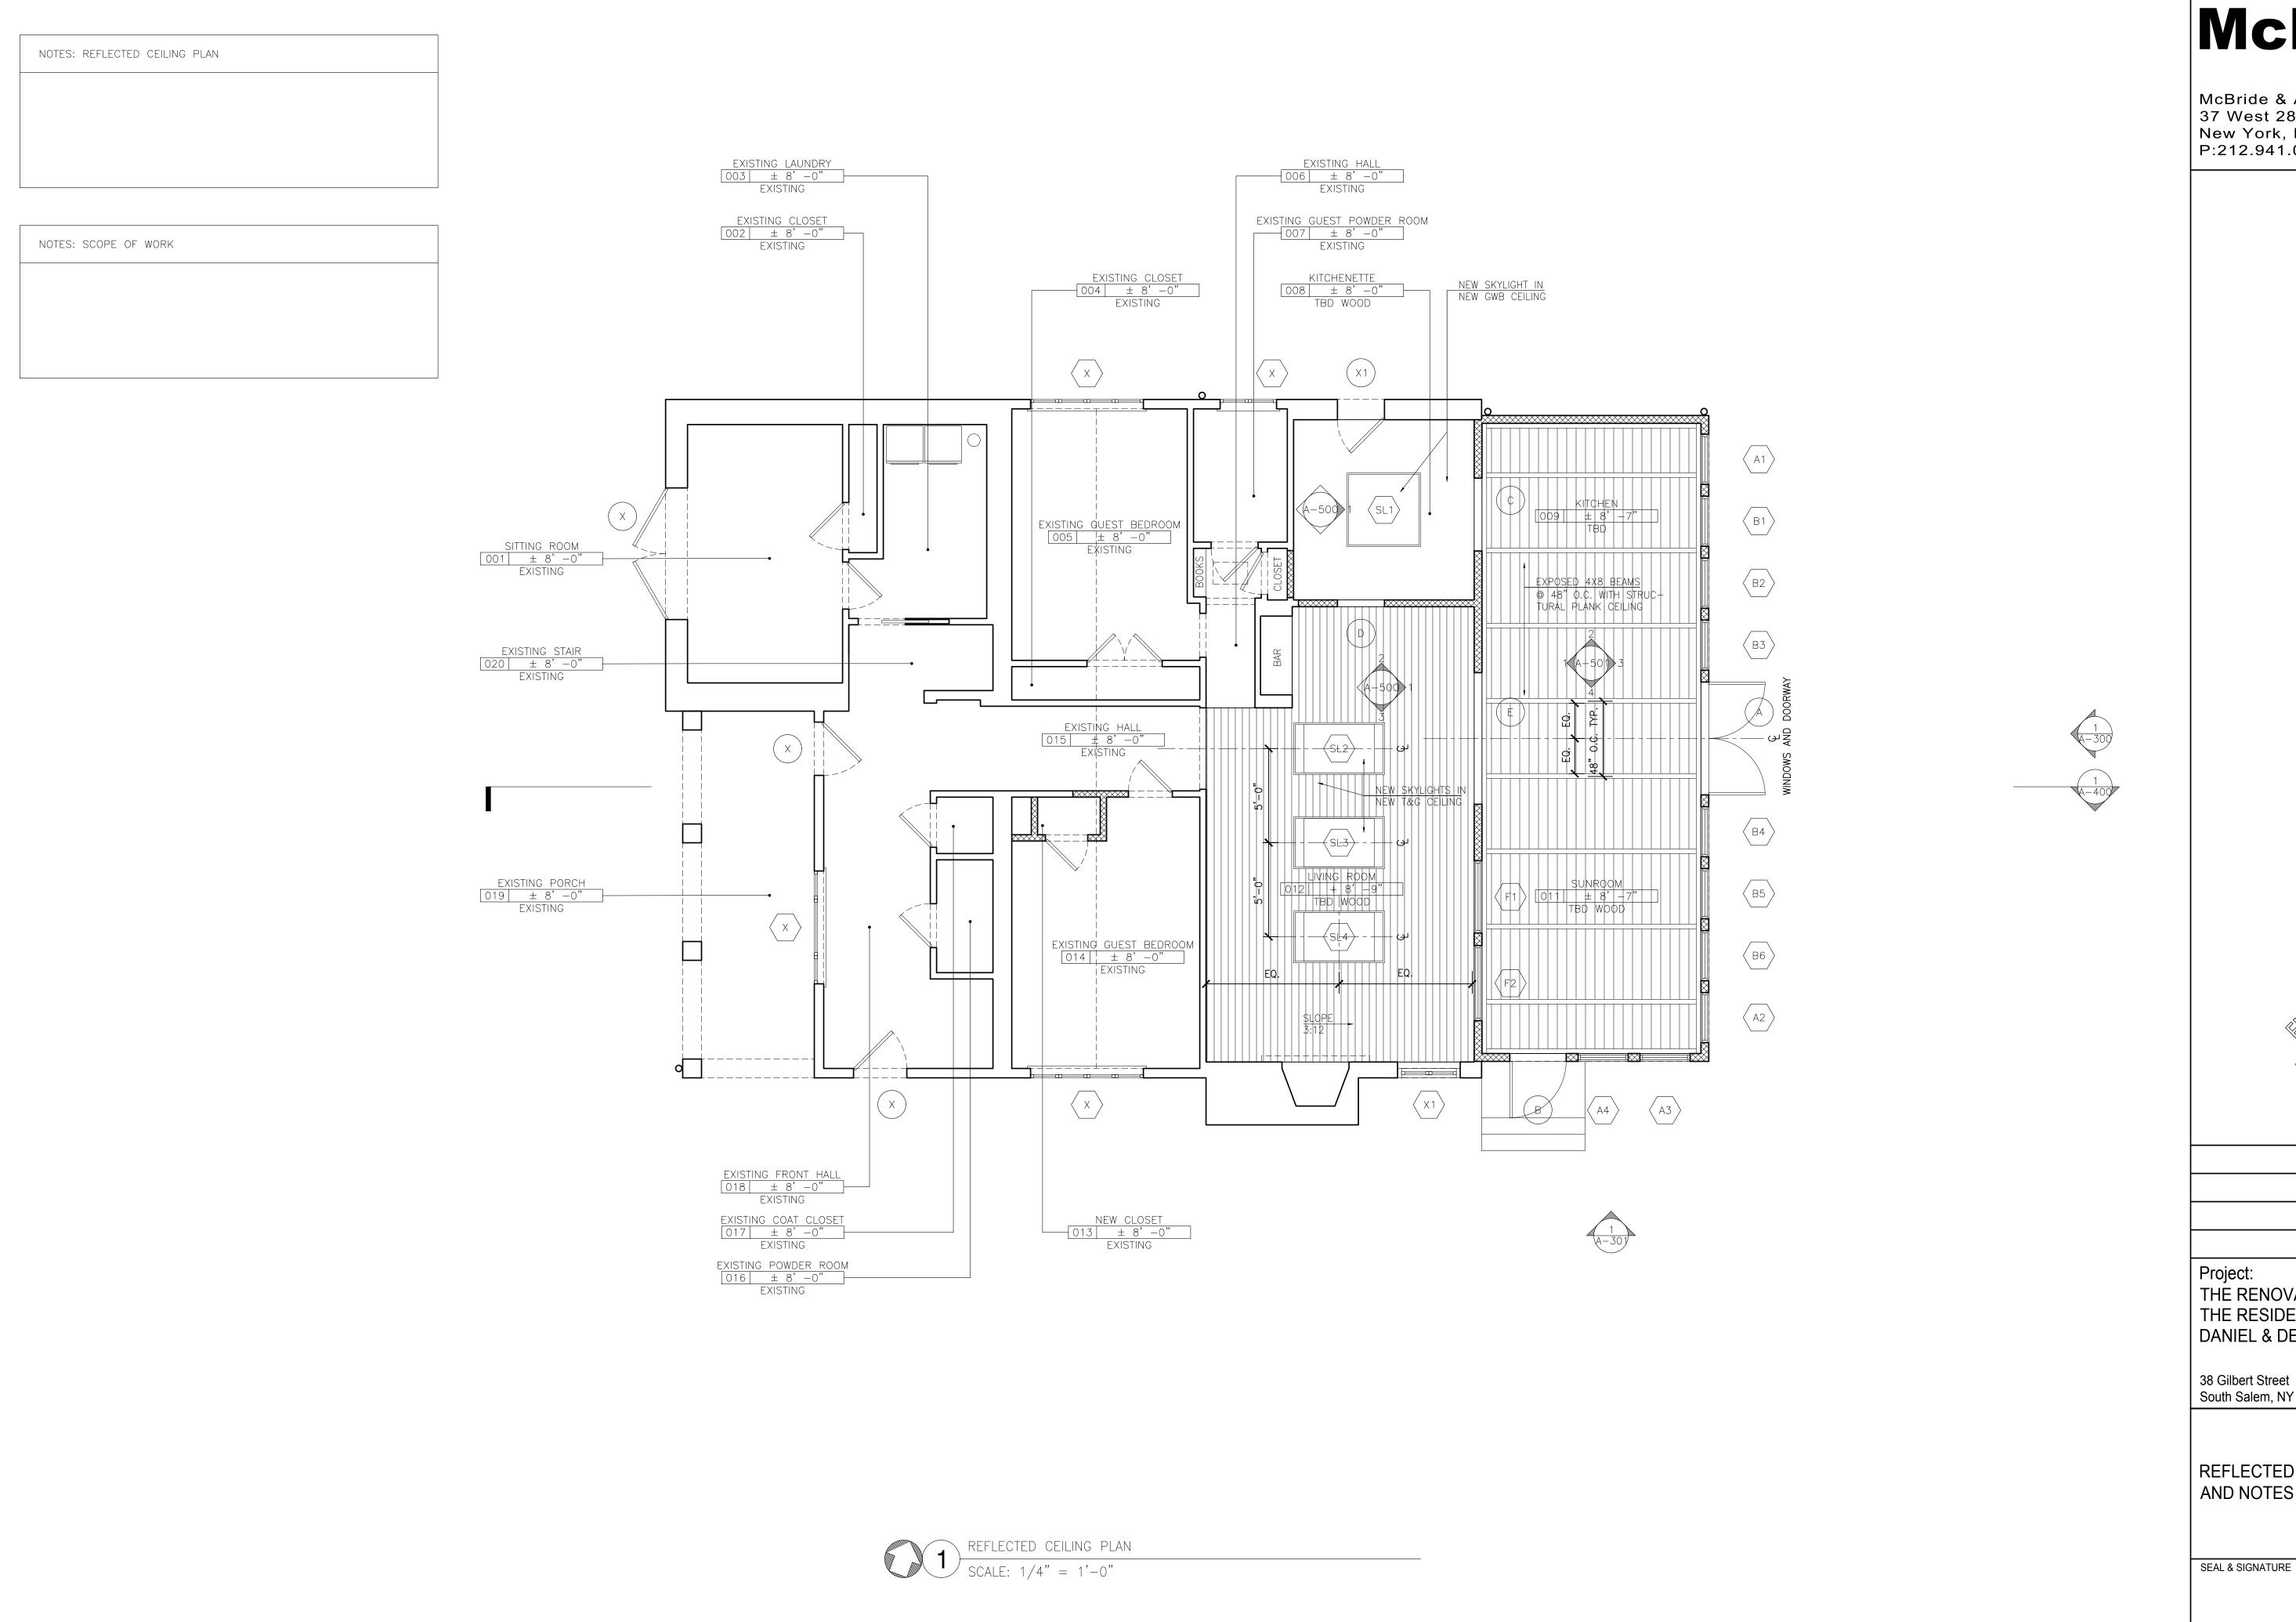

#### Cal #46-20WP

MacEachron Residence, 38 Gilbert Street, South Salem, NY 10590, Sheet 36D, Block 10806, Lots 11 & 12 (Daniel and Devon MacEachron, owners of record) – Application for the reconstruction of a sunroom and deck.