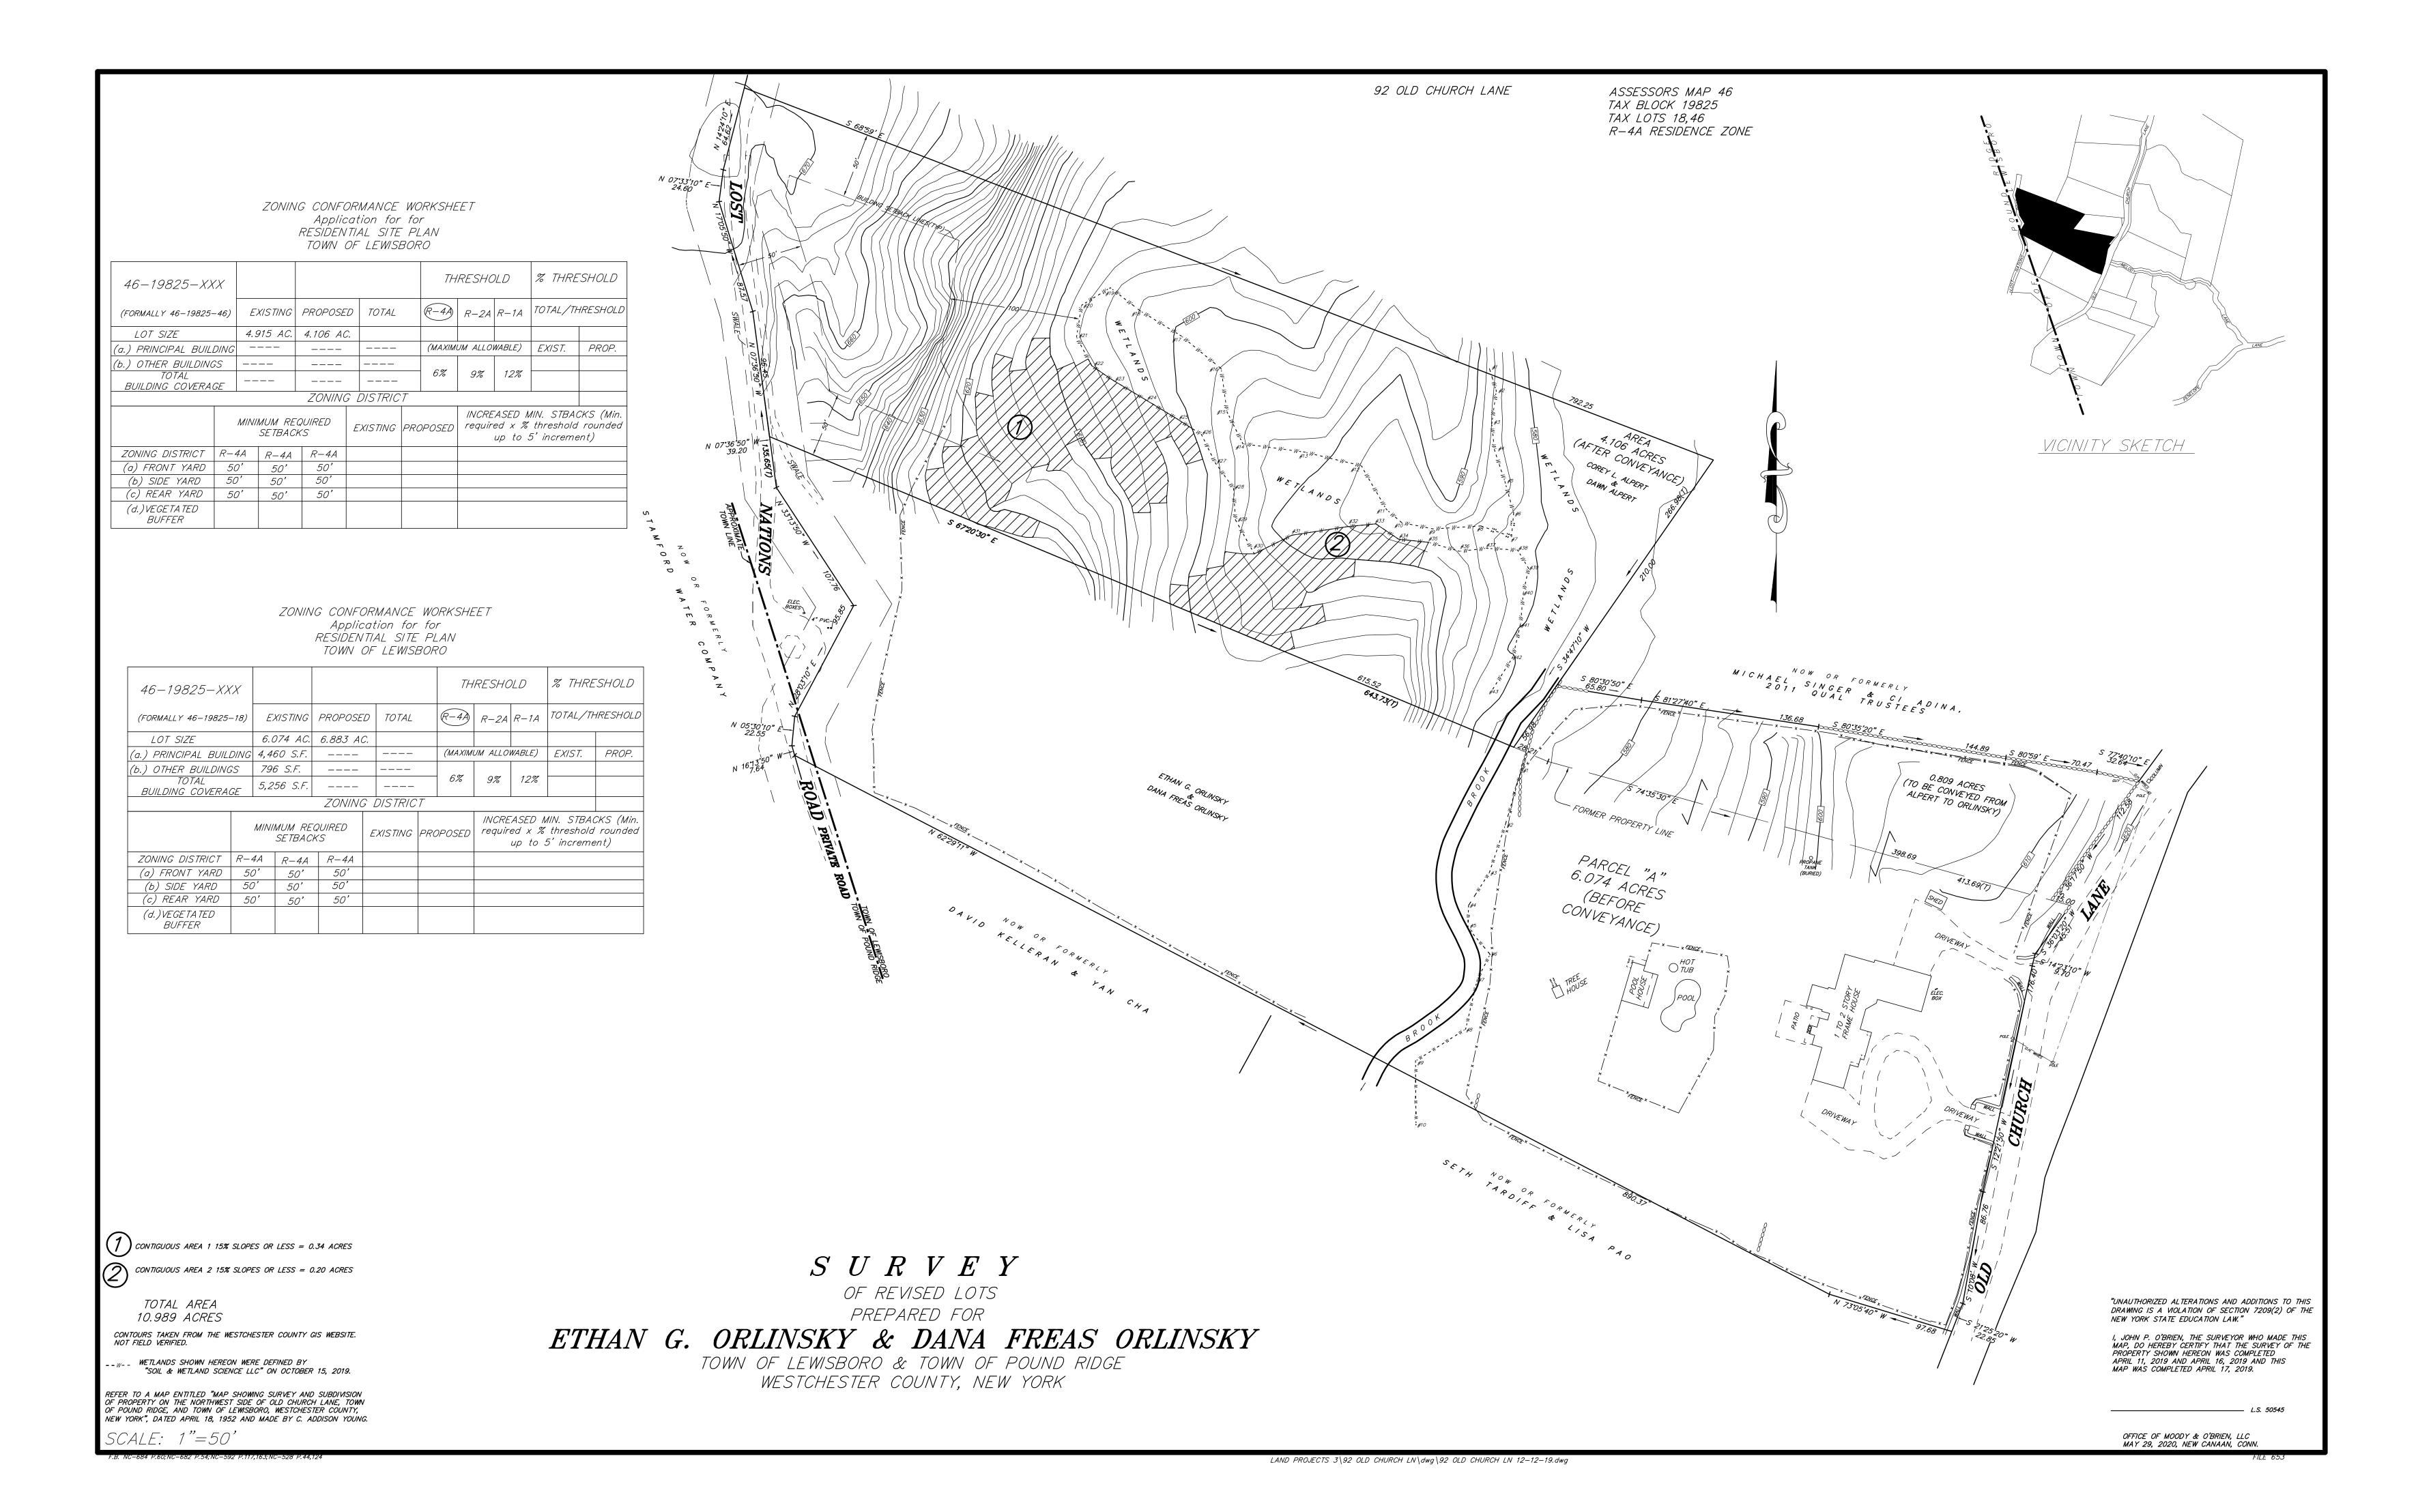

#### Cal #04-20PB

Alpert to Orlinsky Lot line change, Old Church Lane, South Salem, NY 10590, Sheet 46, Block 9825, Lot 46 (Corey Alpert, owner of record) and 92 Old Church Lane, South Salem, NY 10590, Sheet 46, Block 9825, Lot 18 (Ethan & Dana Orlinsky, owners of record) - Application for a lot line change.