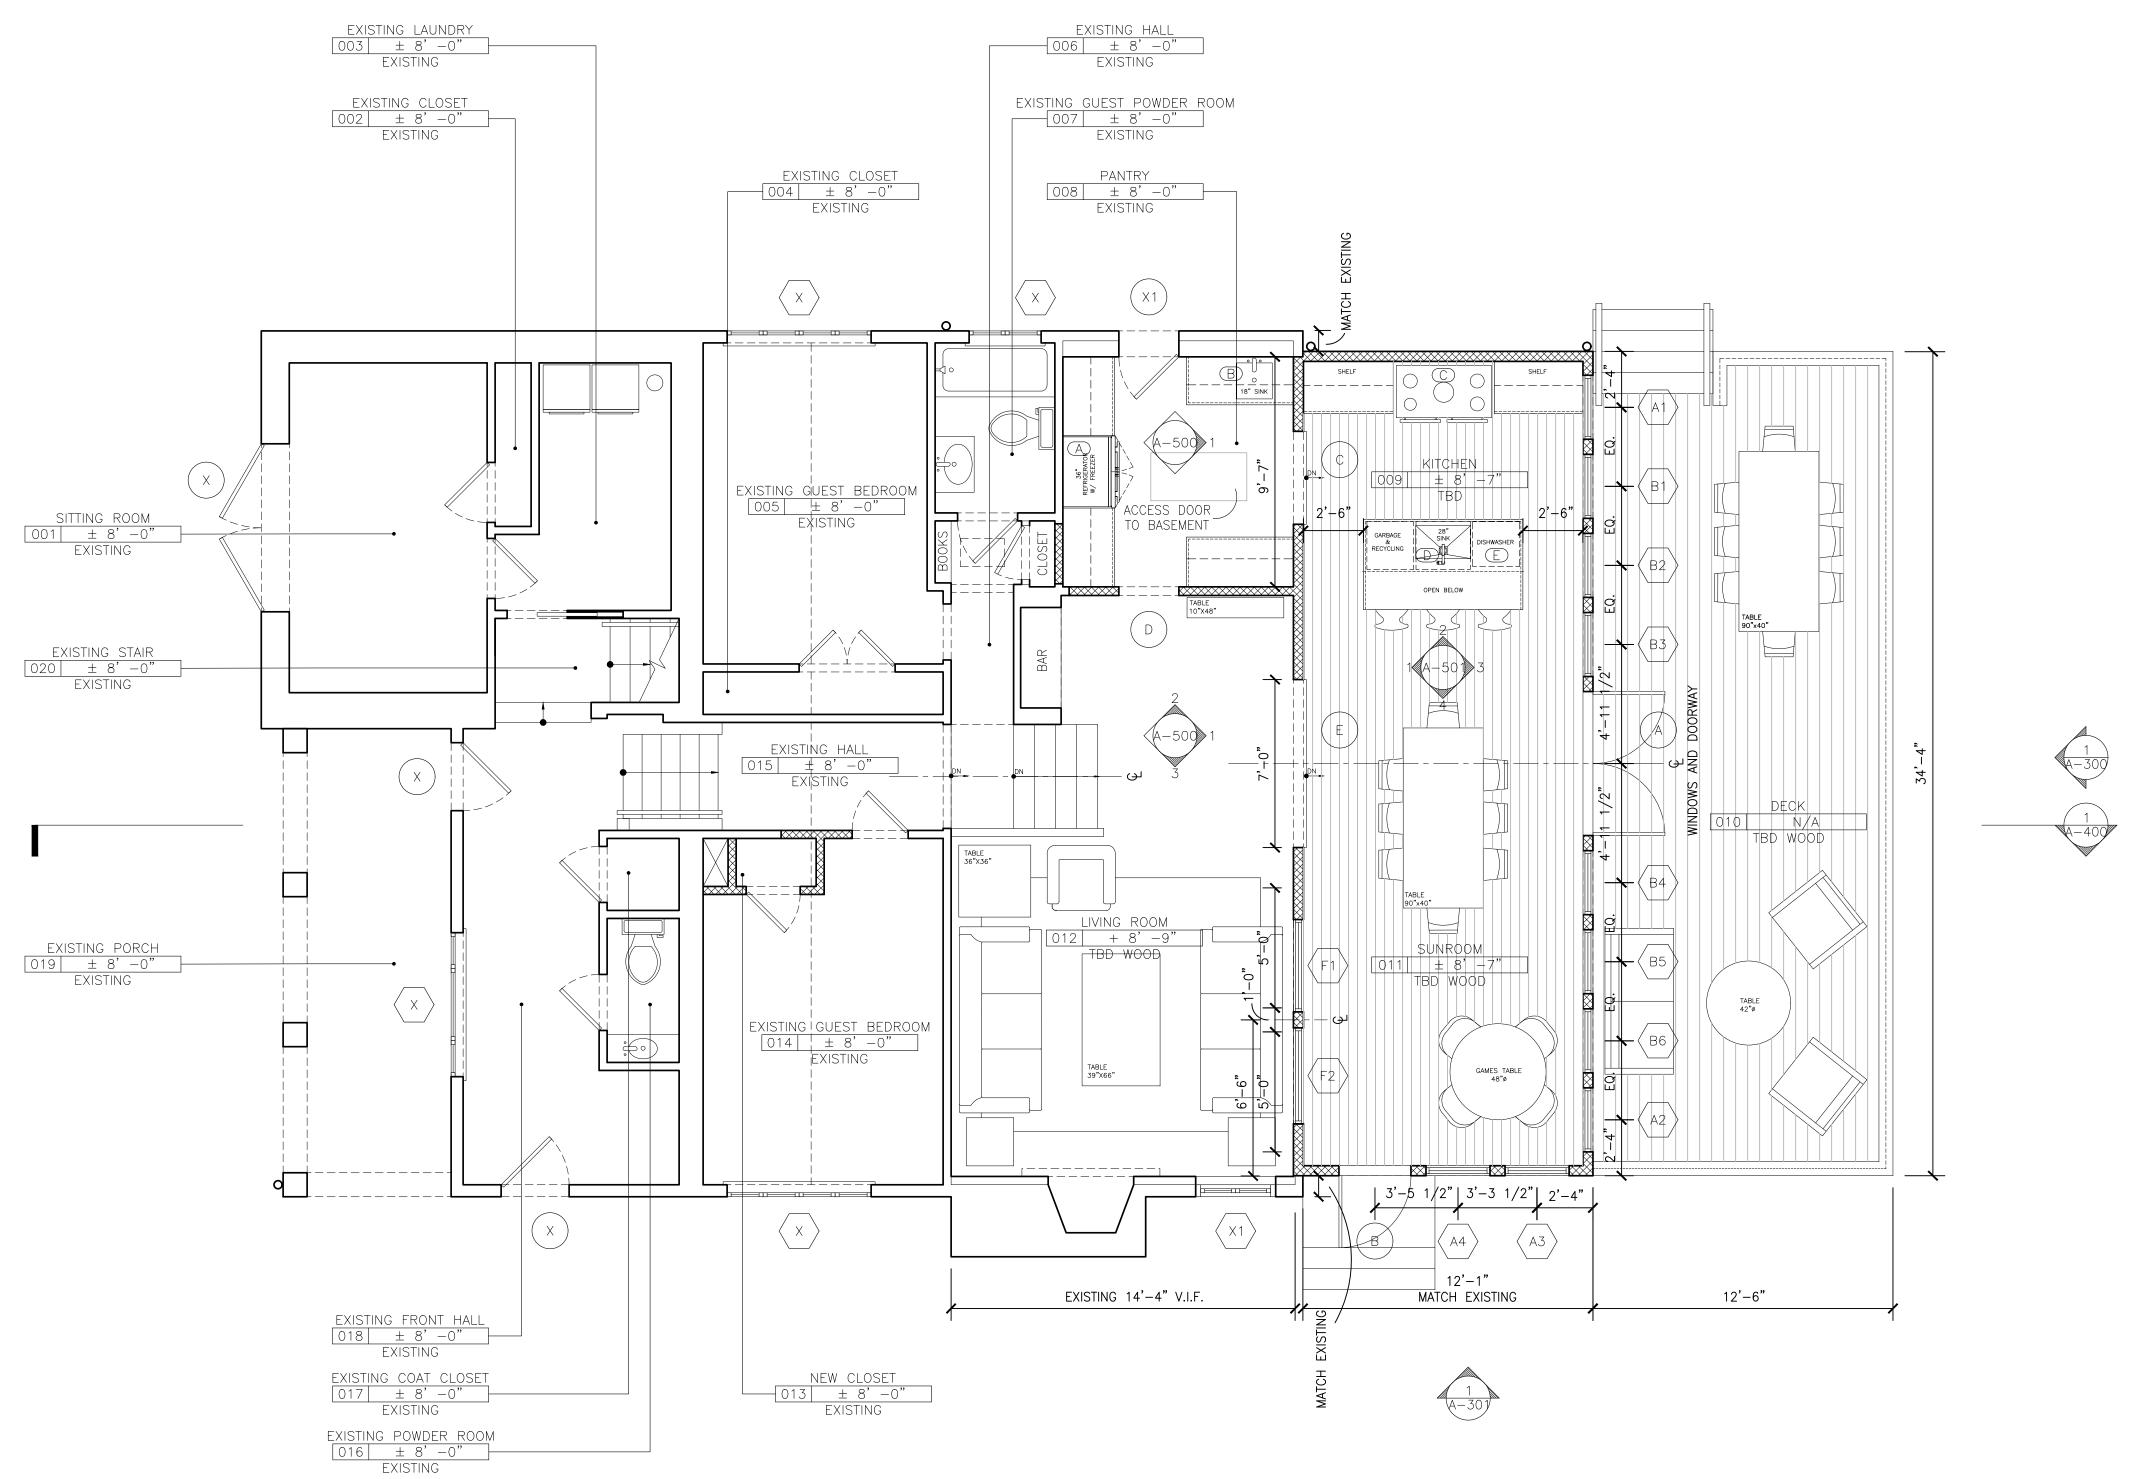

#### Cal #46-20WP

MacEachron Residence, 38 Gilbert Street, South Salem, NY 10590, Sheet 36D, Block 10806, Lots 11 & 12 (Daniel and Devon MacEachron, owners of record) – Application for the reconstruction of a sunroom and deck.