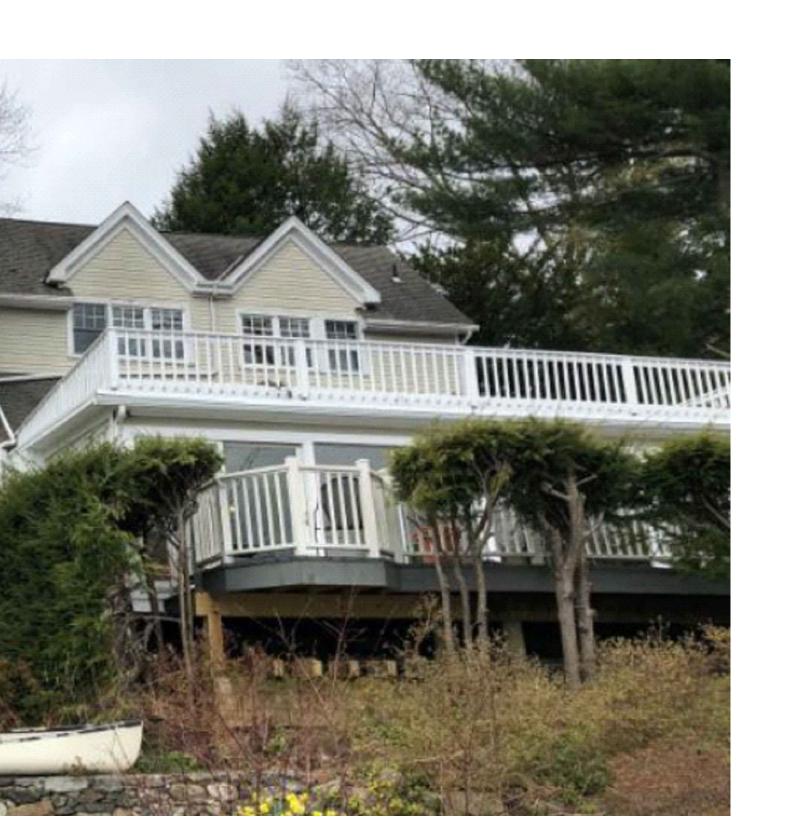

#### Cal #91-19WP, Cal# 10-19SW

McArthur and Salazar Residence, 40 Old Pond Road, South Salem, NY 10590, Sheet 33C, Block 11155, Lots 16, 17 & 44 (William McArthur, owner of record) - Application for Wetland Activity and Stormwater Permits in connection with the reconstruction of a lakeside residence and cottage.

#### Cal #46-20WP

MacEachron Residence, 38 Gilbert Street, South Salem, NY 10590, Sheet 36D, Block 10806, Lots 11 & 12 (Daniel and Devon MacEachron, owners of record) – Application for the reconstruction of a sunroom and deck.