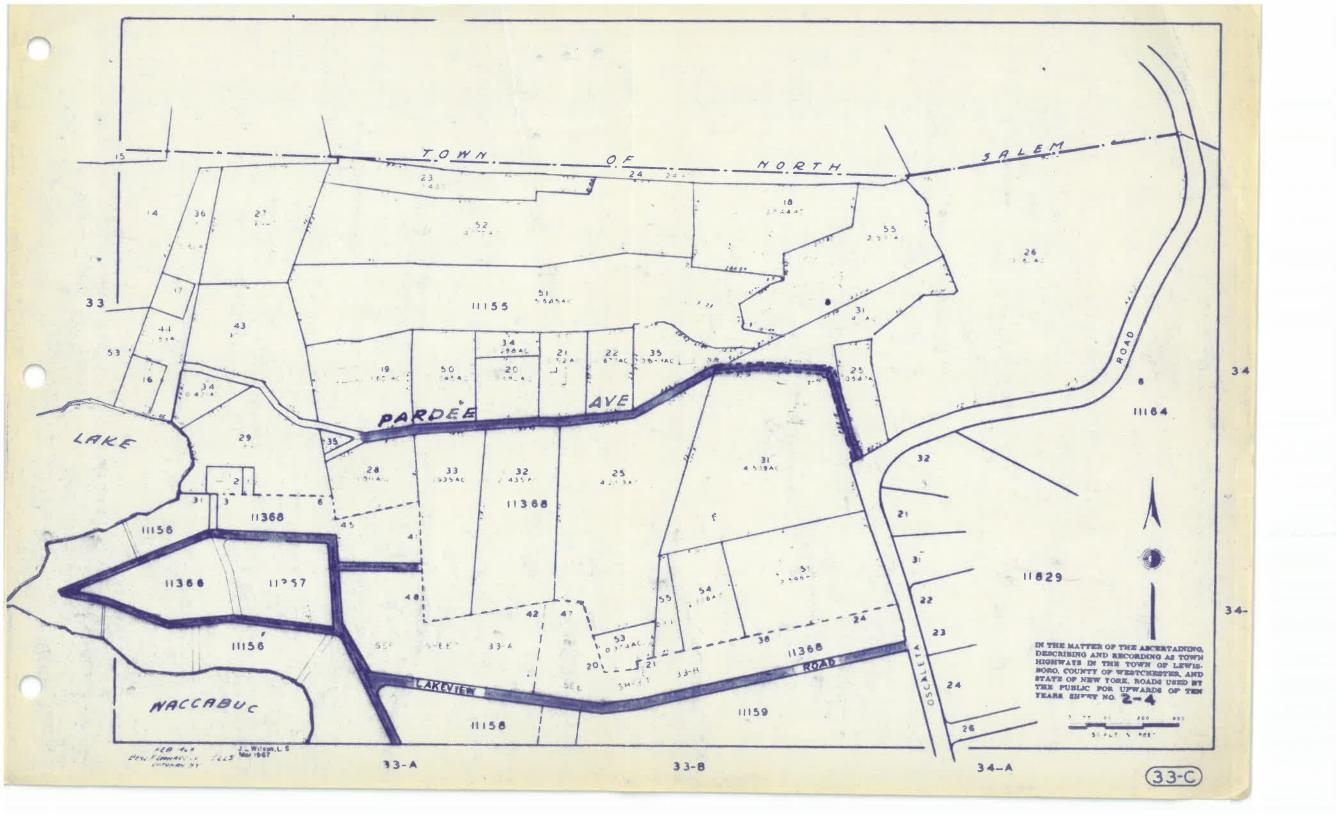

#### Cal #91-19WP, Cal# 10-19SW

McArthur and Salazar Residence, 40 Old Pond Road, South Salem, NY 10590, Sheet 33C, Block 11155, Lots 16, 17 & 44 (William McArthur, owner of record) - Application for Wetland Activity and Stormwater Permits in connection with the reconstruction of a lakeside residence and cottage.

The lot must have frontage on a road which is improved to the satisfaction of the Town and requires a variance of Section 280a of NYS Town Law.

Town Assessor Lise Robertson has provided a tax map of roads acquired by Town Board resolution of 11/10/70. The map depicts the access road to the property as private. Please see the attached map in which Town roads have been shaded.

Cal# 91-19WP Cal# 10-19SW Application for Wetland Activity

Approxal and Stormwater Permit Approval and Stormwater Permit Approval for the McArthur and Salazar Residence and Cottage, 40 Old Pond Road, South Salem, 5heet 33C, Block 11155 Lots 16, 17 & 44 (Old Pond Properties, LLC, owner of record) in connection with the demolition of the existing residence and garage and construction of a new, 2-bedroom residence and detached 1-bedroom lakeside cabana. The subject property is located at 40 Old Pond Road, consists of three lots of approximately 1.17 acres and is located within a Two Acre One-Family Residential District.

#### AFFIDAVIT OF POSTING

IN THE MATTER OF AN APPLICATION BY WILLIAM MCARTHUR & **ALEJANDRA** SALAZAR SEEKING WETLANDS ACTIVITY PERMIT AND **STORMWATER** PERMIT APPROVALS FOR PROPOSED IMPROVEMENTS TO 40 OLD POND ROAD, SOUTH SALEM, NY 10590 IN THE TOWN OF LEWISBORO, NEW YORK AND DESIGNATED ON THE OFFICIAL TAX MAP AS SHEET 33, BLOCK 11155, LOTS 16, 17 & 44.