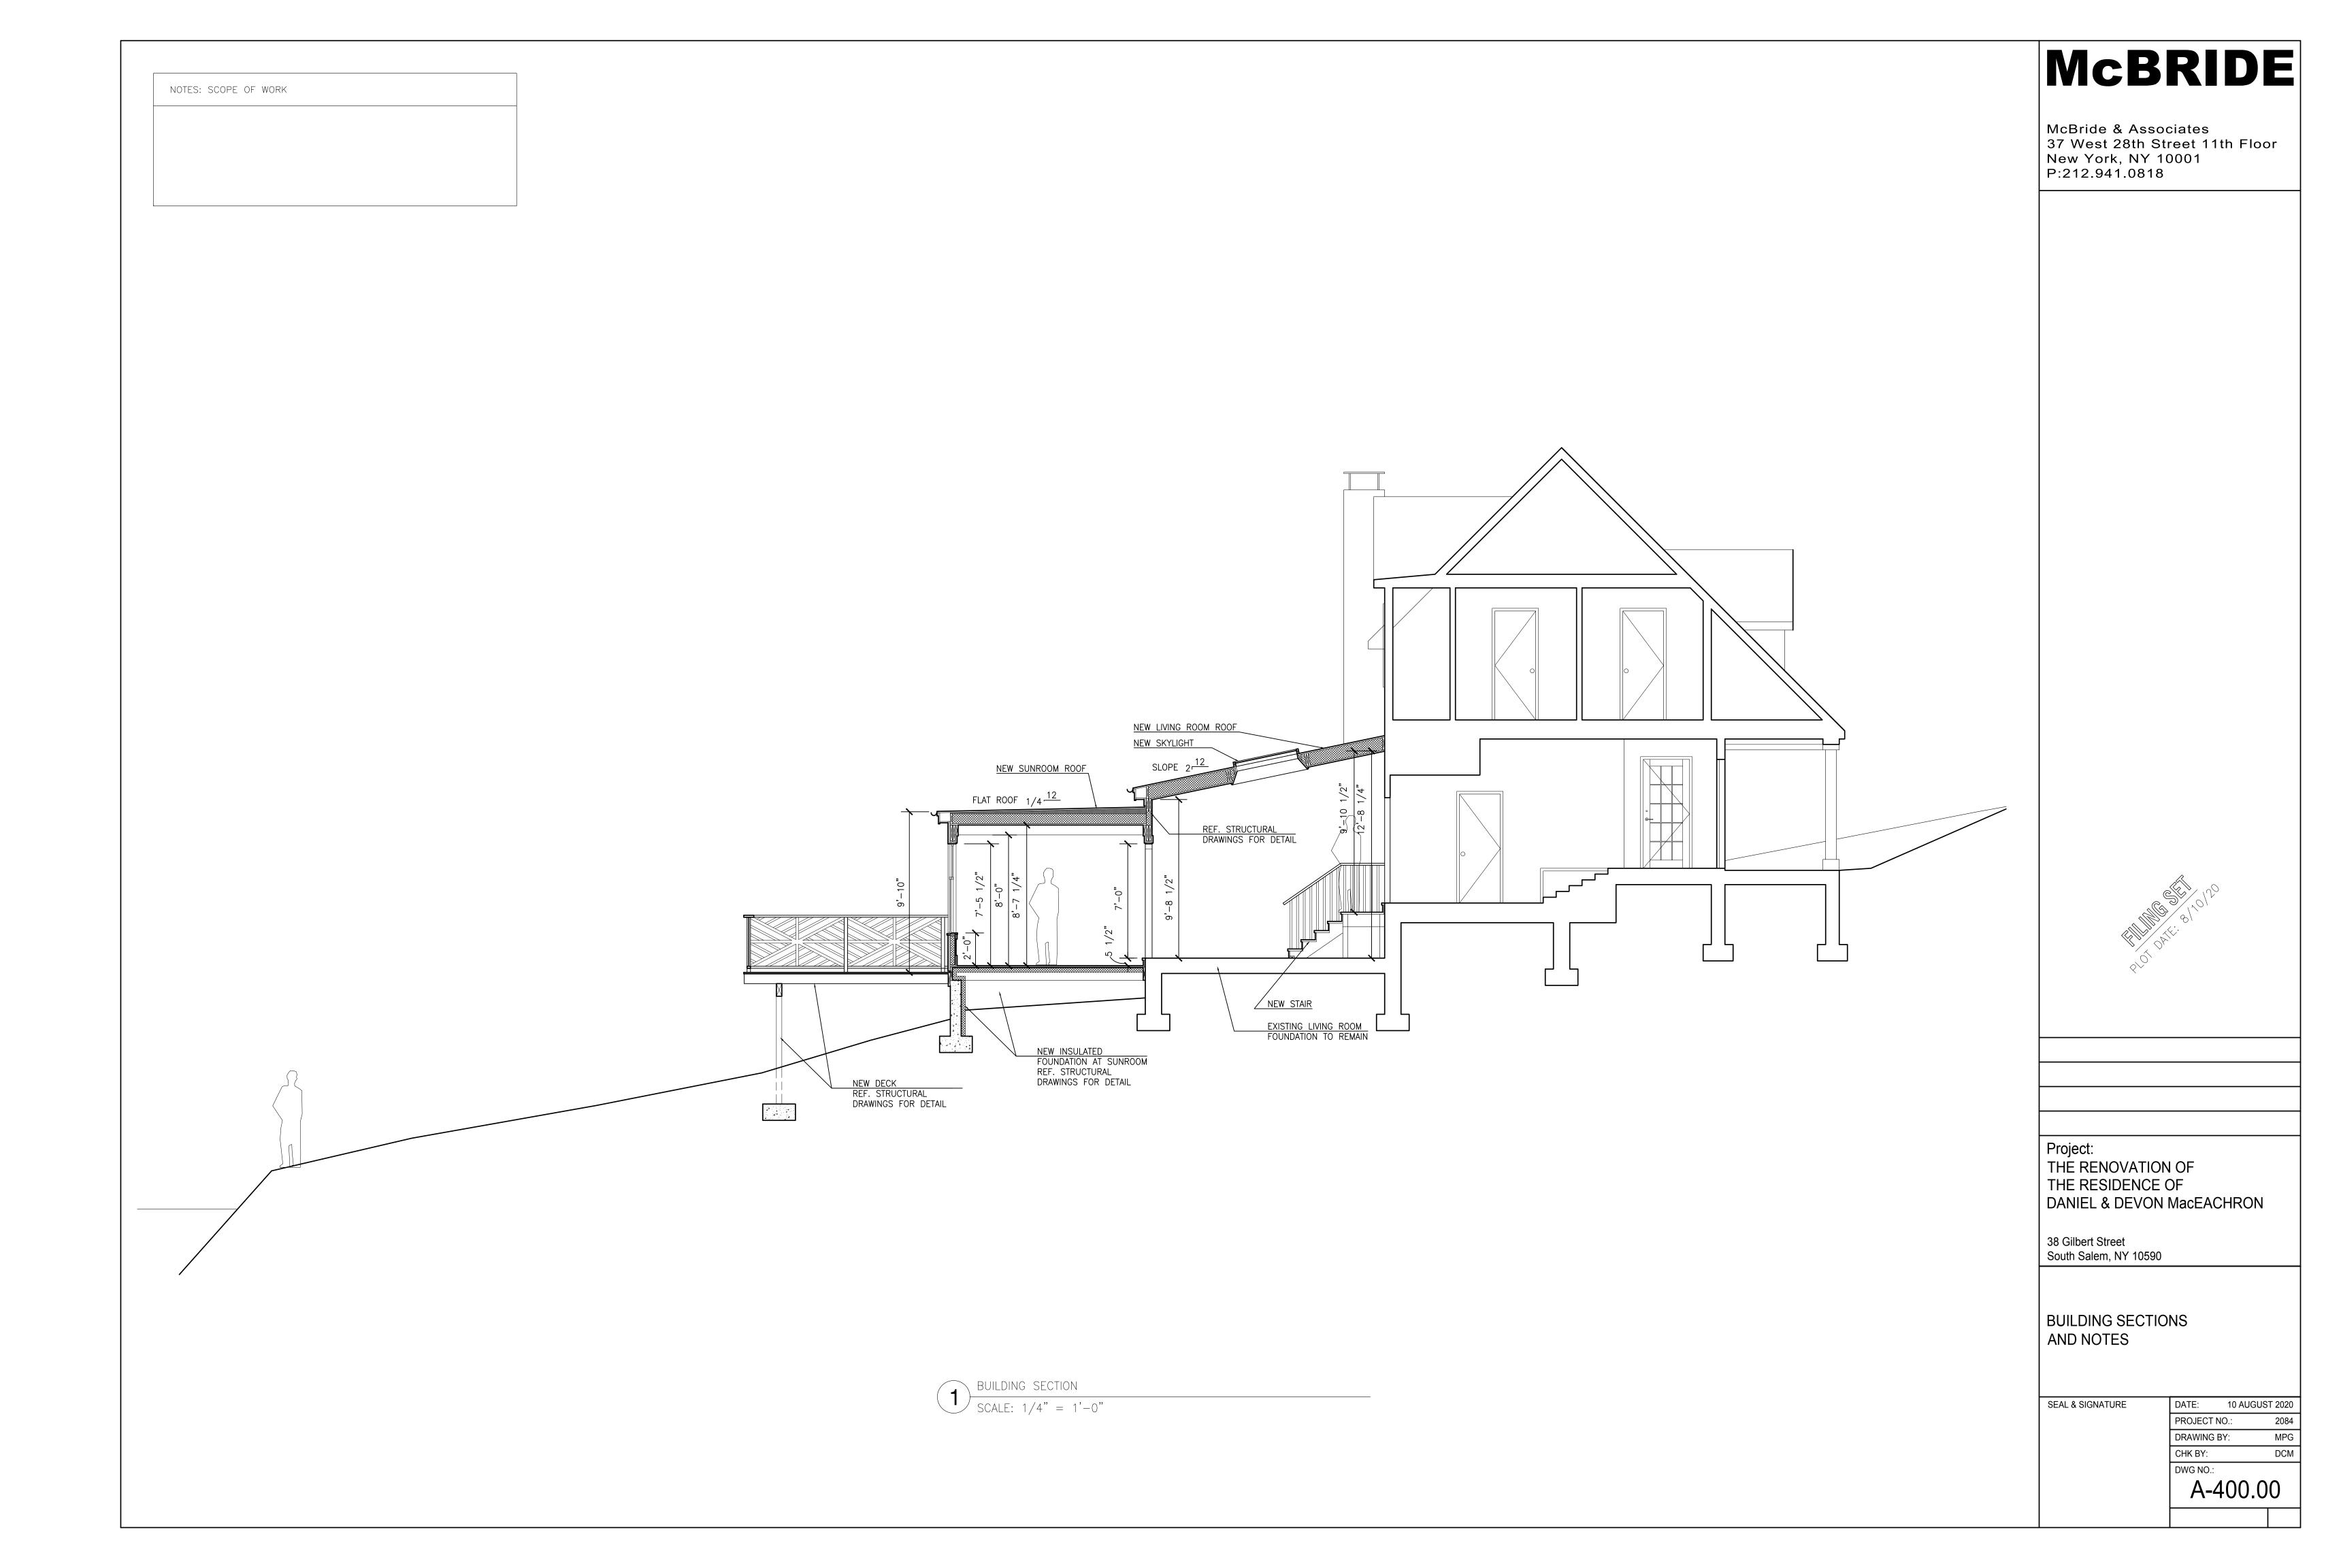

#### Cal #46-20WP

MacEachron Residence, 38 Gilbert Street, South Salem, NY 10590, Sheet 36D, Block 10806, Lots 11 & 12 (Daniel and Devon MacEachron, owners of record) – Application for the reconstruction of a sunroom and deck.