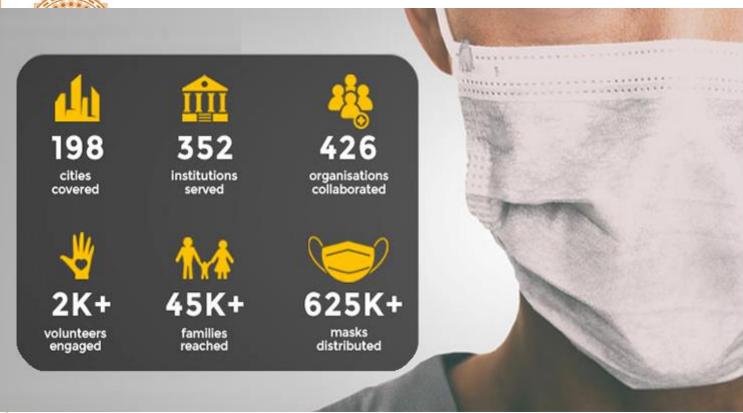

he ossining food pantry           |
| Interfaith Emergency Food<br>Pantry of Pleasantville    | Feeding Westchester,<br>Elmsford                 | Greenburgh Health<br>Center, White |
| Greenville Community<br>Church,<br>Scarsdale            | Hastings Food Pantry                             | People to People, Inc,<br>Nanuet   |
| Caring Cupboard at Grace<br>Church, Bronx               | Bharathi Foundation, Bronx                       | Common Point Queens',<br>Foresh    |
| Shri Shirdi Saibaba<br>Temple, Flushing                 |                                                  |                                    |



# Surya Namaskar (Sun Salutation) Marathon



Yoga for health and health for humanity

# Teachers appreciation: Guru Vandana







# Community Service During Pandemic





# Origin of Raksha Bandhan

- Ancient festival
- Initiation of new disciple by a Guru
  - Brother-Sister festival
  - Congregational ceremonies in modern time



# Raksha Bandhan Message

- Rakhee (Raksha) symbolizes
  - the spirit of universal fellowship
    - harmony amongst all sections of society.

- Develops
  - Cohesion in society
  - spirit of selfless social service
    - highest spiritual fulfillment of human life.



#### Mantra for Global Peace

- Started as "<u>Universal Oneness Day</u>"
- Commitment
  - ❖ To protect each other
  - To community and righteousness
- All of us are interdependent, rakhi is that thread of protection connection between us.



### **Previous Year Celebrations**



### **Previous Year Celebrations**





#### How We Celebrate Rakshabandhan







T