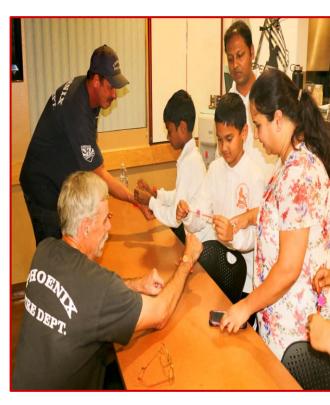

c





# Origin of Raksha Bandhan

- Ancient festival
- Initiation of new disciple by a Guru
  - Brother-Sister festival
  - Congregational ceremonies in modern time



# Raksha Bandhan Message

- Rakhee (Raksha) symbolizes
  - the spirit of universal fellowship
    - harmony amongst all sections of society.

- Develops
  - Cohesion in society
  - spirit of selfless social service
    - highest spiritual fulfillment of human life.



#### Mantra for Global Peace

- Started as "<u>Universal Oneness Day</u>"
- Commitment
  - ❖ To protect each other
  - To community and righteousness
- All of us are interdependent, rakhi is that thread of protection connection between us.



### **Previous Year Celebrations**



### **Previous Year Celebrations**





#### How We Celebrate Rakshabandhan







Tilak Arati Tying Rakhi



## Raksha Bandhan: Fostering Strong Connection Between All