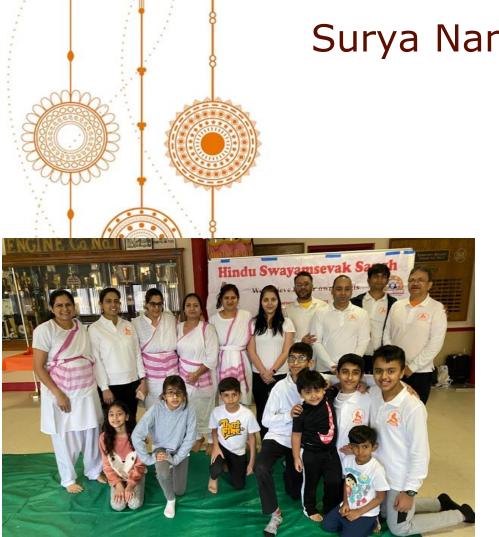

--------------------|------------------------------------|
| Community Center of<br>Northern Westchester,<br>Katonah | Community Food Pantry at St. Mary's Mohegan lake | The ossining food pantry           |
| Interfaith Emergency Food<br>Pantry of Pleasantville    | Feeding Westchester,<br>Elmsford                 | Greenburgh Health<br>Center, White |
| Greenville Community<br>Church,<br>Scarsdale            | Hastings Food Pantry                             | People to People, Inc,<br>Nanuet   |
| Caring Cupboard at Grace<br>Church, Bronx               | Bharathi Foundation, Bronx                       | Common Point Queens',<br>Foresh    |
| Shri Shirdi Saibaba<br>Temple, Flushing                 |                                                  |                                    |



# Surya Namaskar (Sun Salutation) Marathon



Yoga for health and health for humanity

# Teachers appreciation: Guru Vandana







# Community Service During Pandemic





# Origin of Raksha Bandhan

- Ancient festival
- Initiation of new disciple by a Guru
  - Brother-Sister festival
  - Congregational ceremonies in modern time



# Raksha Bandhan Message

- Rakhee (Raksha) symbolizes
  - the spirit of universal fellowship
    - harmony amongst all sections of society.

- Develops
  - Cohesion in society
  - spirit of selfless social service
    - highest spiritual fulfillment of human life.



#### Mantra for Global Peace

- Started as "<u>Universal Oneness Day</u>"
- Commitment
  - ❖ To protect each other
  - To community and righteousness
- All of us are interdependent, rakhi is tha