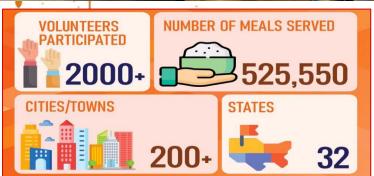

#### Food Donation in New York

| Food Pantry                                             |                                                  |                                    |
|---------------------------------------------------------|--------------------------------------------------|------------------------------------|
| Community Center of<br>Northern Westchester,<br>Katonah | Community Food Pantry at St. Mary's Mohegan lake | The ossining food pantry           |
| Interfaith Emergency Food<br>Pantry of Pleasantville    | Feeding Westchester,<br>Elmsford                 | Greenburgh Health<br>Center, White |
| Greenville Community<br>Church,<br>Scarsdale            | Hastings Food Pantry                             | People to People, Inc,<br>Nanuet   |
| Caring Cupboard at Grace<br>Church, Bronx               | Bharathi Foundation, Bronx                       | Common Point Queens',<br>Foresh    |
| Shri Shirdi Saibaba<br>Temple, Flushing                 |                                                  |                                    |