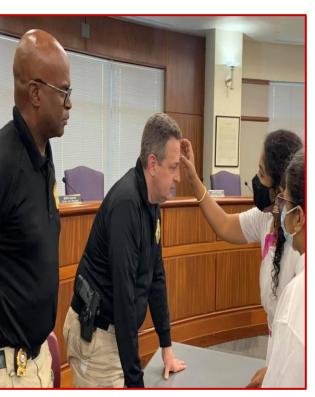

demic





# Origin of Raksha Bandhan

- Ancient festival
- Initiation of new disciple by a Guru
  - Brother-Sister festival
  - Congregational ceremonies in modern time



# Raksha Bandhan Message

- Rakhee (Raksha) symbolizes
  - the spirit of universal fellowship
    - harmony amongst all sections of society.

- Develops
  - Cohesion in society
  - spirit of selfless social service
    - highest spiritual fulfillment of human life.



#### Mantra for Global Peace

- Started as "<u>Universal Oneness Day</u>"
- Commitment
  - ❖ To protect each other
  - To community and righteousness
- All of us are interdependent, rakhi is that thread of protection connection between us.



### **Previous Year Celebrations**



### **Previous Year Celebrations**





#### How We Celebrate Rakshabandhan







Tilak Arati Tying Rakhi



## Raksha Bandhan: Fostering Strong Connection Between All