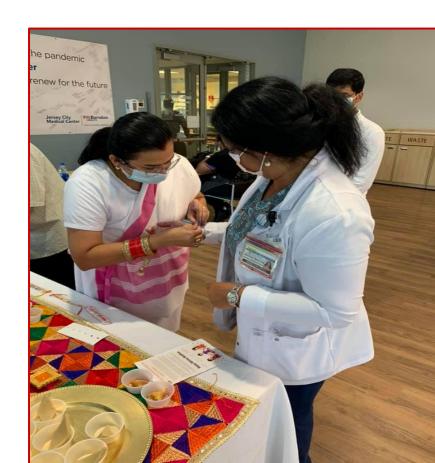

a







# Community Service During Pandemic





# Origin of Raksha Bandhan

- Ancient festival
- Initiation of new disciple by a Guru
  - Brother-Sister festival
  - Congregational ceremonies in modern time



# Raksha Bandhan Message

- Rakhee (Raksha) symbolizes
  - the spirit of universal fellowship
    - harmony amongst all sections of society.

- Develops
  - Cohesion in society
  - spirit of selfless social service
    - highest spiritual fulfillment of human life.



#### Mantra for Global Peace

- Started as "<u>Universal Oneness Day</u>"
- Commitment
  - ❖ To protect each other
  - To community and righteousness
- All of us are interdependent, rakhi is that thread of protection connection between us.



### **Previous Year Celebrations**



### **Previous Year Celebrations**





#### How We Celebrate Rakshabandhan







Tilak Arati Tying Rakhi



## Raksha Bandhan: Fostering Strong Connection Between All