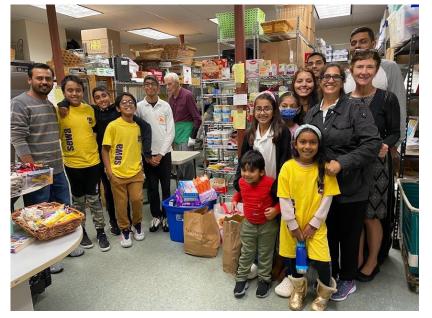

#### Food Donation in New York

| Food Pantry                                             |                                                  |                                    |
|---------------------------------------------------------|--------------------------------------------------|------------------------------------|
| Community Center of<br>Northern Westchester,<br>Katonah | Community Food Pantry at St. Mary's Mohegan lake | The ossining food pantry           |
| Interfaith Emergency Food<br>Pantry of Pleasantville    | Feeding Westchester,<br>Elmsford                 | Greenburgh Health<br>Center, White |
| Greenville Community<br>Church,<br>Scarsdale            | Hastings Food Pantry                             | People to People, Inc,<br>Nanuet   |
| Caring Cupboard at Grace<br>Church, Bronx               | Bharathi Foundation, Bronx                       | Common Point Queens',<br>Foresh    |
| Shri Shirdi Saibaba<br>Temple, Flushing                 |                                                  |                                    |