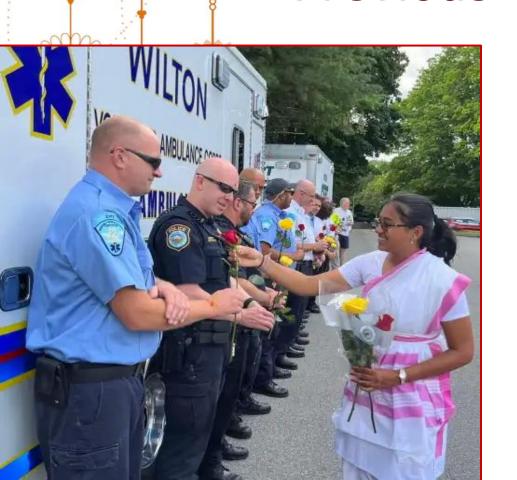

ana







# Community Service During Pandemic





# Origin of Raksha Bandhan

- Ancient festival
- Initiation of new disciple by a Guru
  - Brother-Sister festival
  - Congregational ceremonies in modern time



# Raksha Bandhan Message

- Rakhee (Raksha) symbolizes
  - the spirit of universal fellowship
    - harmony amongst all sections of society.

- Develops
  - Cohesion in society
  - spirit of selfless social service
    - highest spiritual fulfillment of human life.



#### Mantra for Global Peace

- Started as "<u>Universal Oneness Day</u>"
- Commitment
  - ❖ To protect each other
  - To community and righteousness
- All of us are interdependent, rakhi is that thread of protection connection between us.



### **Previous Year Celebrations**



### **Previous Year Celebrations**





#### How We Celebrate Rakshabandhan







Tilak Arati Tying Rakhi



## Raksha Bandhan: Fostering Strong Connection Between All