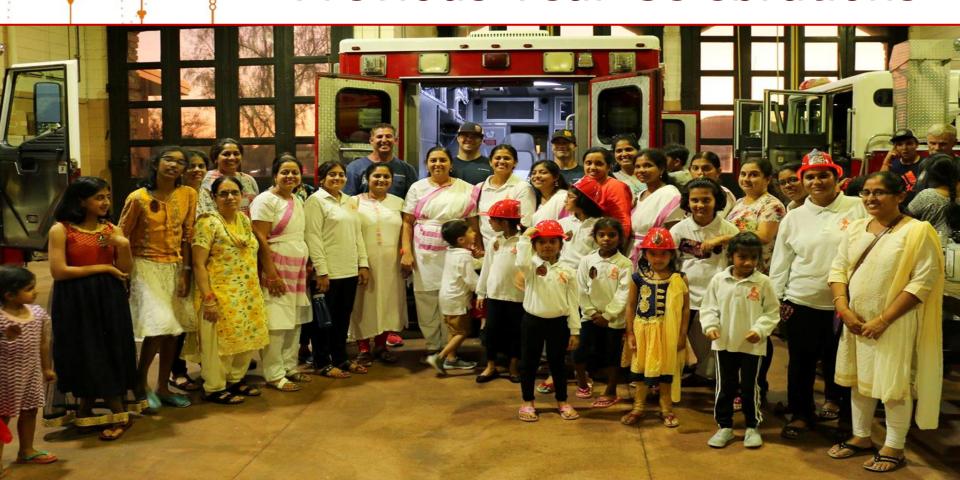

ty

# Teachers appreciation: Guru Vandana







# Community Service During Pandemic





# Origin of Raksha Bandhan

- Ancient festival
- Initiation of new disciple by a Guru
  - Brother-Sister festival
  - Congregational ceremonies in modern time



# Raksha Bandhan Message

- Rakhee (Raksha) symbolizes
  - the spirit of universal fellowship
    - harmony amongst all sections of society.

- Develops
  - Cohesion in society
  - spirit of selfless social service
    - highest spiritual fulfillment of human life.



#### Mantra for Global Peace

- Started as "<u>Universal Oneness Day</u>"
- Commitment
  - ❖ To protect each other
  - To community and righteousness
- All of us are interdependent, rakhi is that thread of protection connection between us.



### **Previous Year Celebrations**



### **Previous Year Celebrations**





#### How We Celebrate Rakshabandhan







Tilak Arati Tying Rakhi



## Raksha Bandhan: Fostering Strong Connection Between All