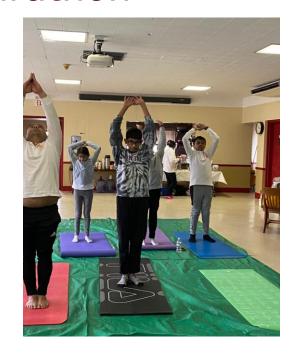

# Surya Namaskar (Sun Salutation) Marathon

Yoga for health and health for humanity