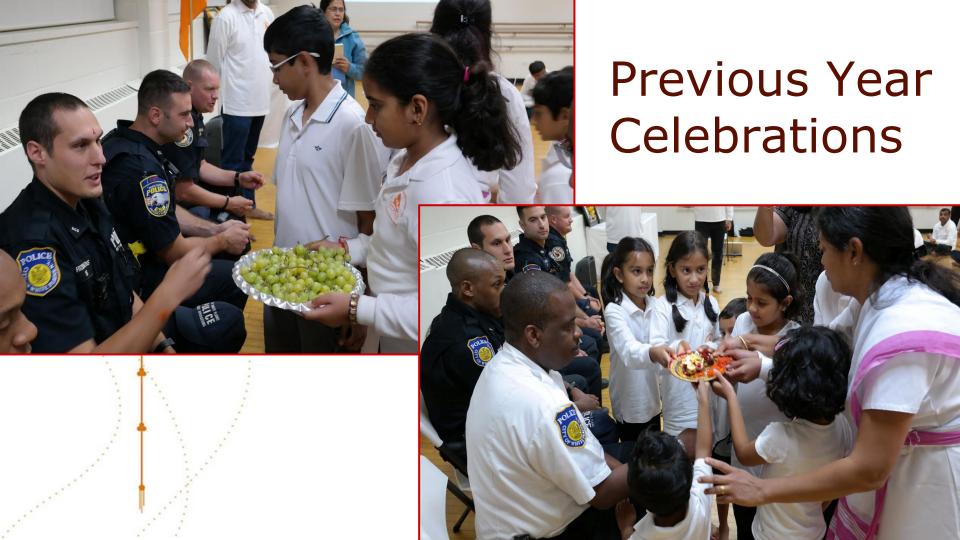

Yoga for health and health for humanity

# Teachers appreciation: Guru Vandana







# Community Service During Pandemic





# Origin of Raksha Bandhan

- Ancient festival
- Initiation of new disciple by a Guru
  - Brother-Sister festival
  - Congregational ceremonies in modern time



# Raksha Bandhan Message

- Rakhee (Raksha) symbolizes
  - the spirit of universal fellowship
    - harmony amongst all sections of society.

- Develops
  - Cohesion in society
  - spirit of selfless social service
    - highest spiritual fulfillment of human life.



#### Mantra for Global Peace

- Started as "<u>Universal Oneness Day</u>"
- Commitment
  - ❖ To protect each other
  - To community and righteousness
- All of us are interdependent, rakhi is that thread of protection connection between us.



### **Previous Year Celebrations**



### **Previous Year Celebrations**





#### How We Celebrate Rakshabandhan







Tilak Arati Tying Rakhi



## Raksha Bandhan: Fostering Strong Connection Between All