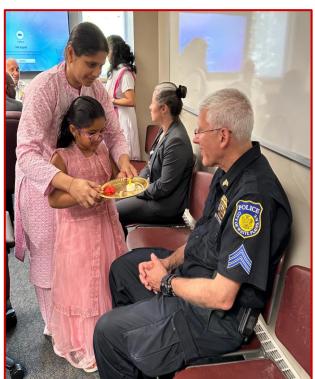

mic





# Origin of Raksha Bandhan

- Ancient festival
- Initiation of new disciple by a Guru
  - Brother-Sister festival
  - Congregational ceremonies in modern time



# Raksha Bandhan Message

- Rakhee (Raksha) symbolizes
  - the spirit of universal fellowship
    - harmony amongst all sections of society.

- Develops
  - Cohesion in society
  - spirit of selfless social service
    - highest spiritual fulfillment of human life.



#### Mantra for Global Peace

- Started as "<u>Universal Oneness Day</u>"
- Commitment
  - ❖ To protect each other
  - To community and righteousness
- All of us are interdependent, rakhi is that thread of protection connection between us.



### **Previous Year Celebrations**



### **Previous Year Celebrations**





#### How We Celebrate Rakshabandhan







Tilak Arati Tying Rakhi



## Raksha Bandhan: Fostering Strong Connection Between All