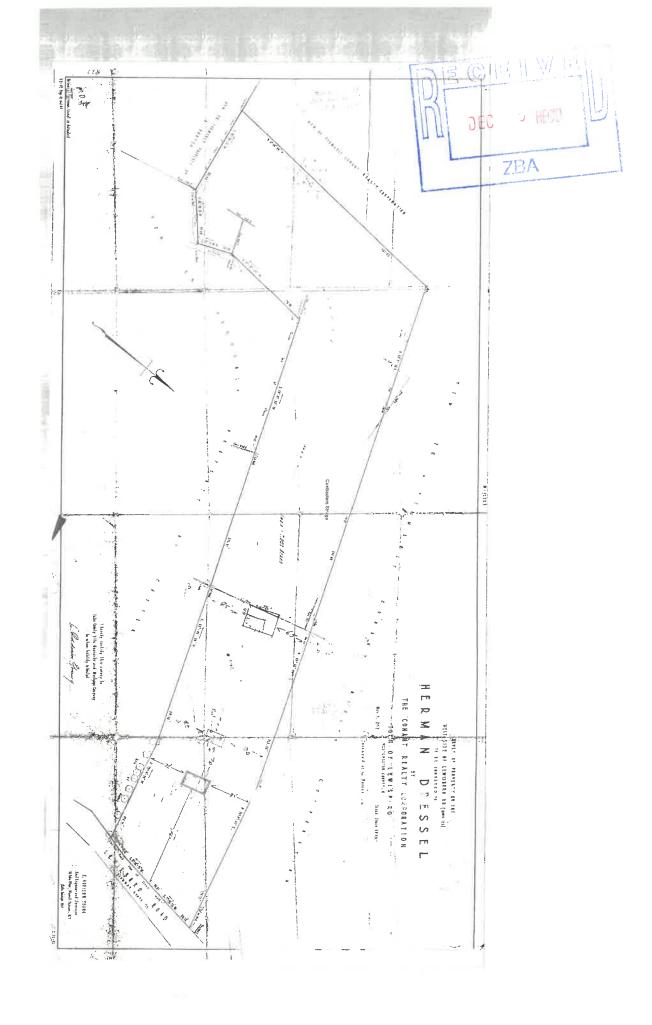

Thank you.

Joann Galluccio

THE PREMISES SHOWN HEREON ARE DESIGNATED "M. R. ENDERS" AS ON MAP ENTITLED "SURVEY OF THE GEORGE I, ROSCOE PROPERTY, SUB-DIVISION SECTION \* 4" MADE BY J. ALBERT SCHAEFER, DATED AUG. 1925 AND FILED IN THE REGISTER'S OFFICE OF WESTCHESTER COUNTY, NOW COUNTLY CLERK'S OFFICE-DIVISION OF LAND RECORDS, ON OCT. 17, 1927 IN VOLUME 67 OF MAPS AT PAGE 3.

PREMISES ARE DESIGNATED ON THE TAX MAPS FOR THE TOWN OF LEWISBORO AS:
SHEET 33B; BLOCK 1158; LOT 10 & 11.
ENCROACHMENTS BELOW GRADE AND/OR SUBSURFACE FEATURES, IF ANY, NOT LOCATED OR SHOWN HEREON,

UNAUTHORIZED ALTERATION OR ADDITION TO A SURVEY MAP BEARING A LICENCED LAND SURVEYOR'S SEAL IS A VIOLATION OF SECTION 7209, SUBDIVISION 2 OF THE NEW YORK STATE EDUCATION LAWS:

IT IS HEREBY CERTIFIED THAT THIS MAP WAS PREPARED FROM AN ACTUAL FIELD SURVEY CONDUCTED ON JUNE 6, 1990 AND THAT SAID SURVEY WAS PERFORMED IN ACCORDANCE. WITH , HE EXISTING " CODE OF PRACTICE FOR LAND SURVEYS" ADOPTED BY THE NEW YORK STATE ASSOCIATION OF PROFESSIONAL LAND SURVEYORS.

CERTIFIED TO:

CHICAGO TITLE INSURANCE COMPANY CITIBANK , N. A. BARBARA A. NILSON SURVEY OF PROPERTY
SITUATE IN THE
TOWN OF LEWISBORO
WESTCHESTER COUNTY
NEW YORK

SCALE : 1" = 16' SURVEYED : JUNE 6, 1990

ROLAND K. LINK R. F. D. II , BOX 55 SPRING BROOK DRIVE MAHOPAC, N. Y. 10541

Roland K. Link

HEW YORK STATE LICENCED

LAND SURVEYOR NO. 044228