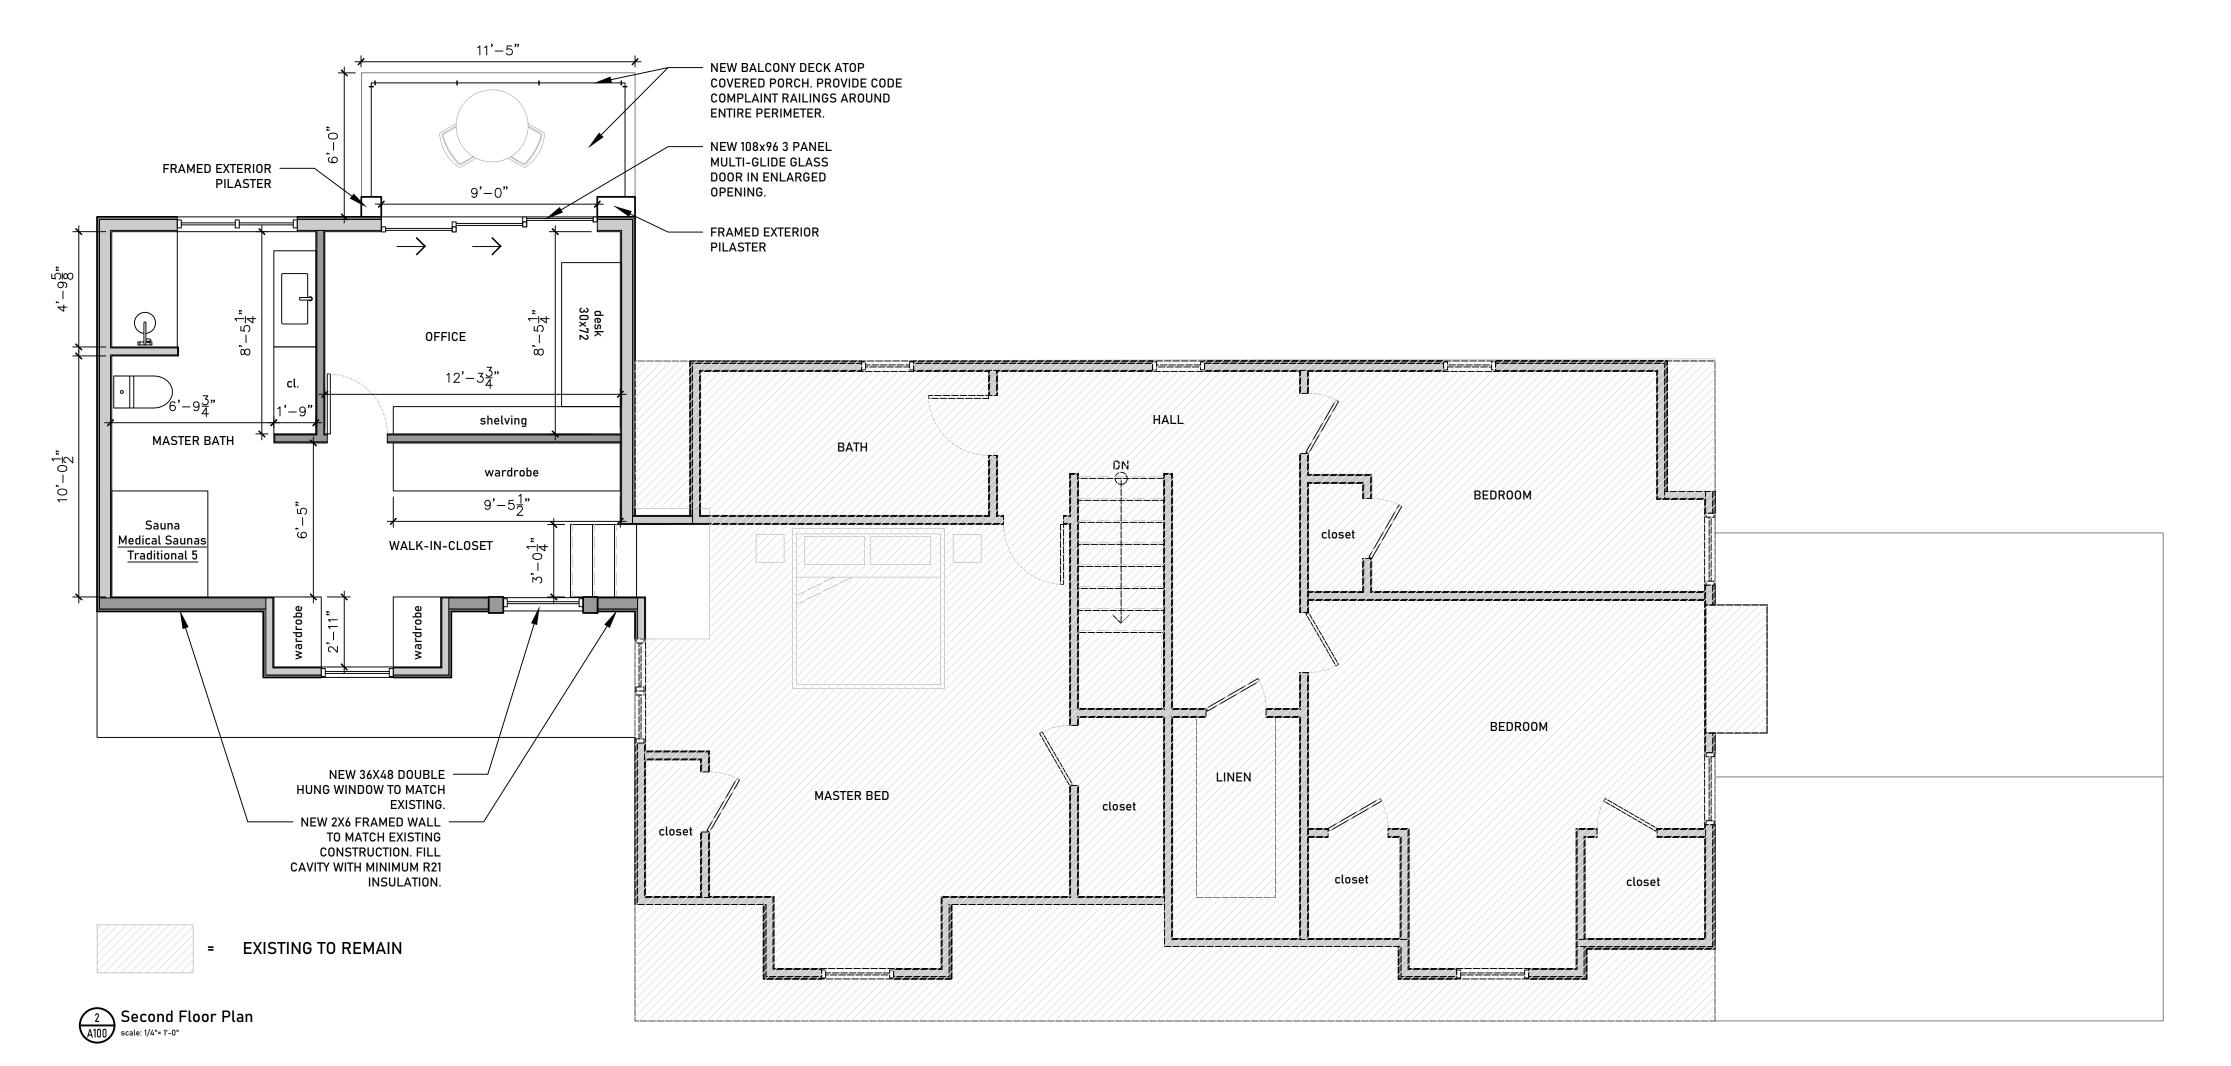

# 72 Lake Shore Renovation

## 72 Lake Shore Drive South Salem, NY 10590

Zoning Chart: Zone R-1/2A

|                    | MINIMUM   | MAXIMUM                      | EXISTING/PROPOSED                                                           |
|--------------------|-----------|------------------------------|-----------------------------------------------------------------------------|
| LOT AREA           | 1/2 ACRES |                              | 1.485 ACRES                                                                 |
| BUILDING HEIGHT    |           | $2\frac{1}{2}$ STORIES / 35' | 2 STORIES / 20'-10"                                                         |
| FRONT SETBACK      | 30'       |                              | 15'-9 <sup>7</sup> / <sub>8</sub> " / 11'-3 <sup>3</sup> / <sub>4</sub> " * |
| SIDE/REAR SETBACKS | 15' / 30' |                              | 5'-3 ½" SIDE EXISTING *                                                     |
| BUILDING COVERAGE  |           | 9,702 SF / 15%               | 2,172 SF / 3.3%                                                             |

NOTE: Pre-existing non-conformities are present on lot as existing conditions. Project proposes extending non-conformity at front setback to accommodate new covered entry stoop.

#### **Project Description**

Existing 2 story framed home to receive new entry porch and balcony. Interior renovation to convert existing garage to livable floor space and convert 2nd floor garage storage to ensuite closet, bath, and office connected to main 2nd floor bedroom. Roof of garage to be modified to increase head height at connection to existing 2nd floor. Existing electrical, plumbing and HVAC to be extended into new livable square footage Existing Driveway to be relocated with new curb cut. Please note the included "Alternate" Elevations and Sections in the event the homeowners would like to increase the height on the portion of the roof over the 2nd floor office.

EXISTING WINDOW AND
EXTERIOR WALL TO BE
REMOVED FOR
ENLARGED OPENING. STORAGE  $T \models = = = \neq 1$ ||===== ┺╘══<u>╒</u> BEDROOM closet EXISTING STAIRS TO EXISTING INTERIOR & —

EXISTING STAIRS TO EXISTING INTERIOR & —

EXISTING STAIRS TO EXISTING INTERIOR & —

EXISTING IN closet BEDROOM LINEN MASTER BED closet

EXISTING TO REMAIN

Existing/Demo Second Floor Plan scale: 1/4"= 1'-0"

72 Lake Shore
72 Lake Shore Drive
South Salem, NY 10590