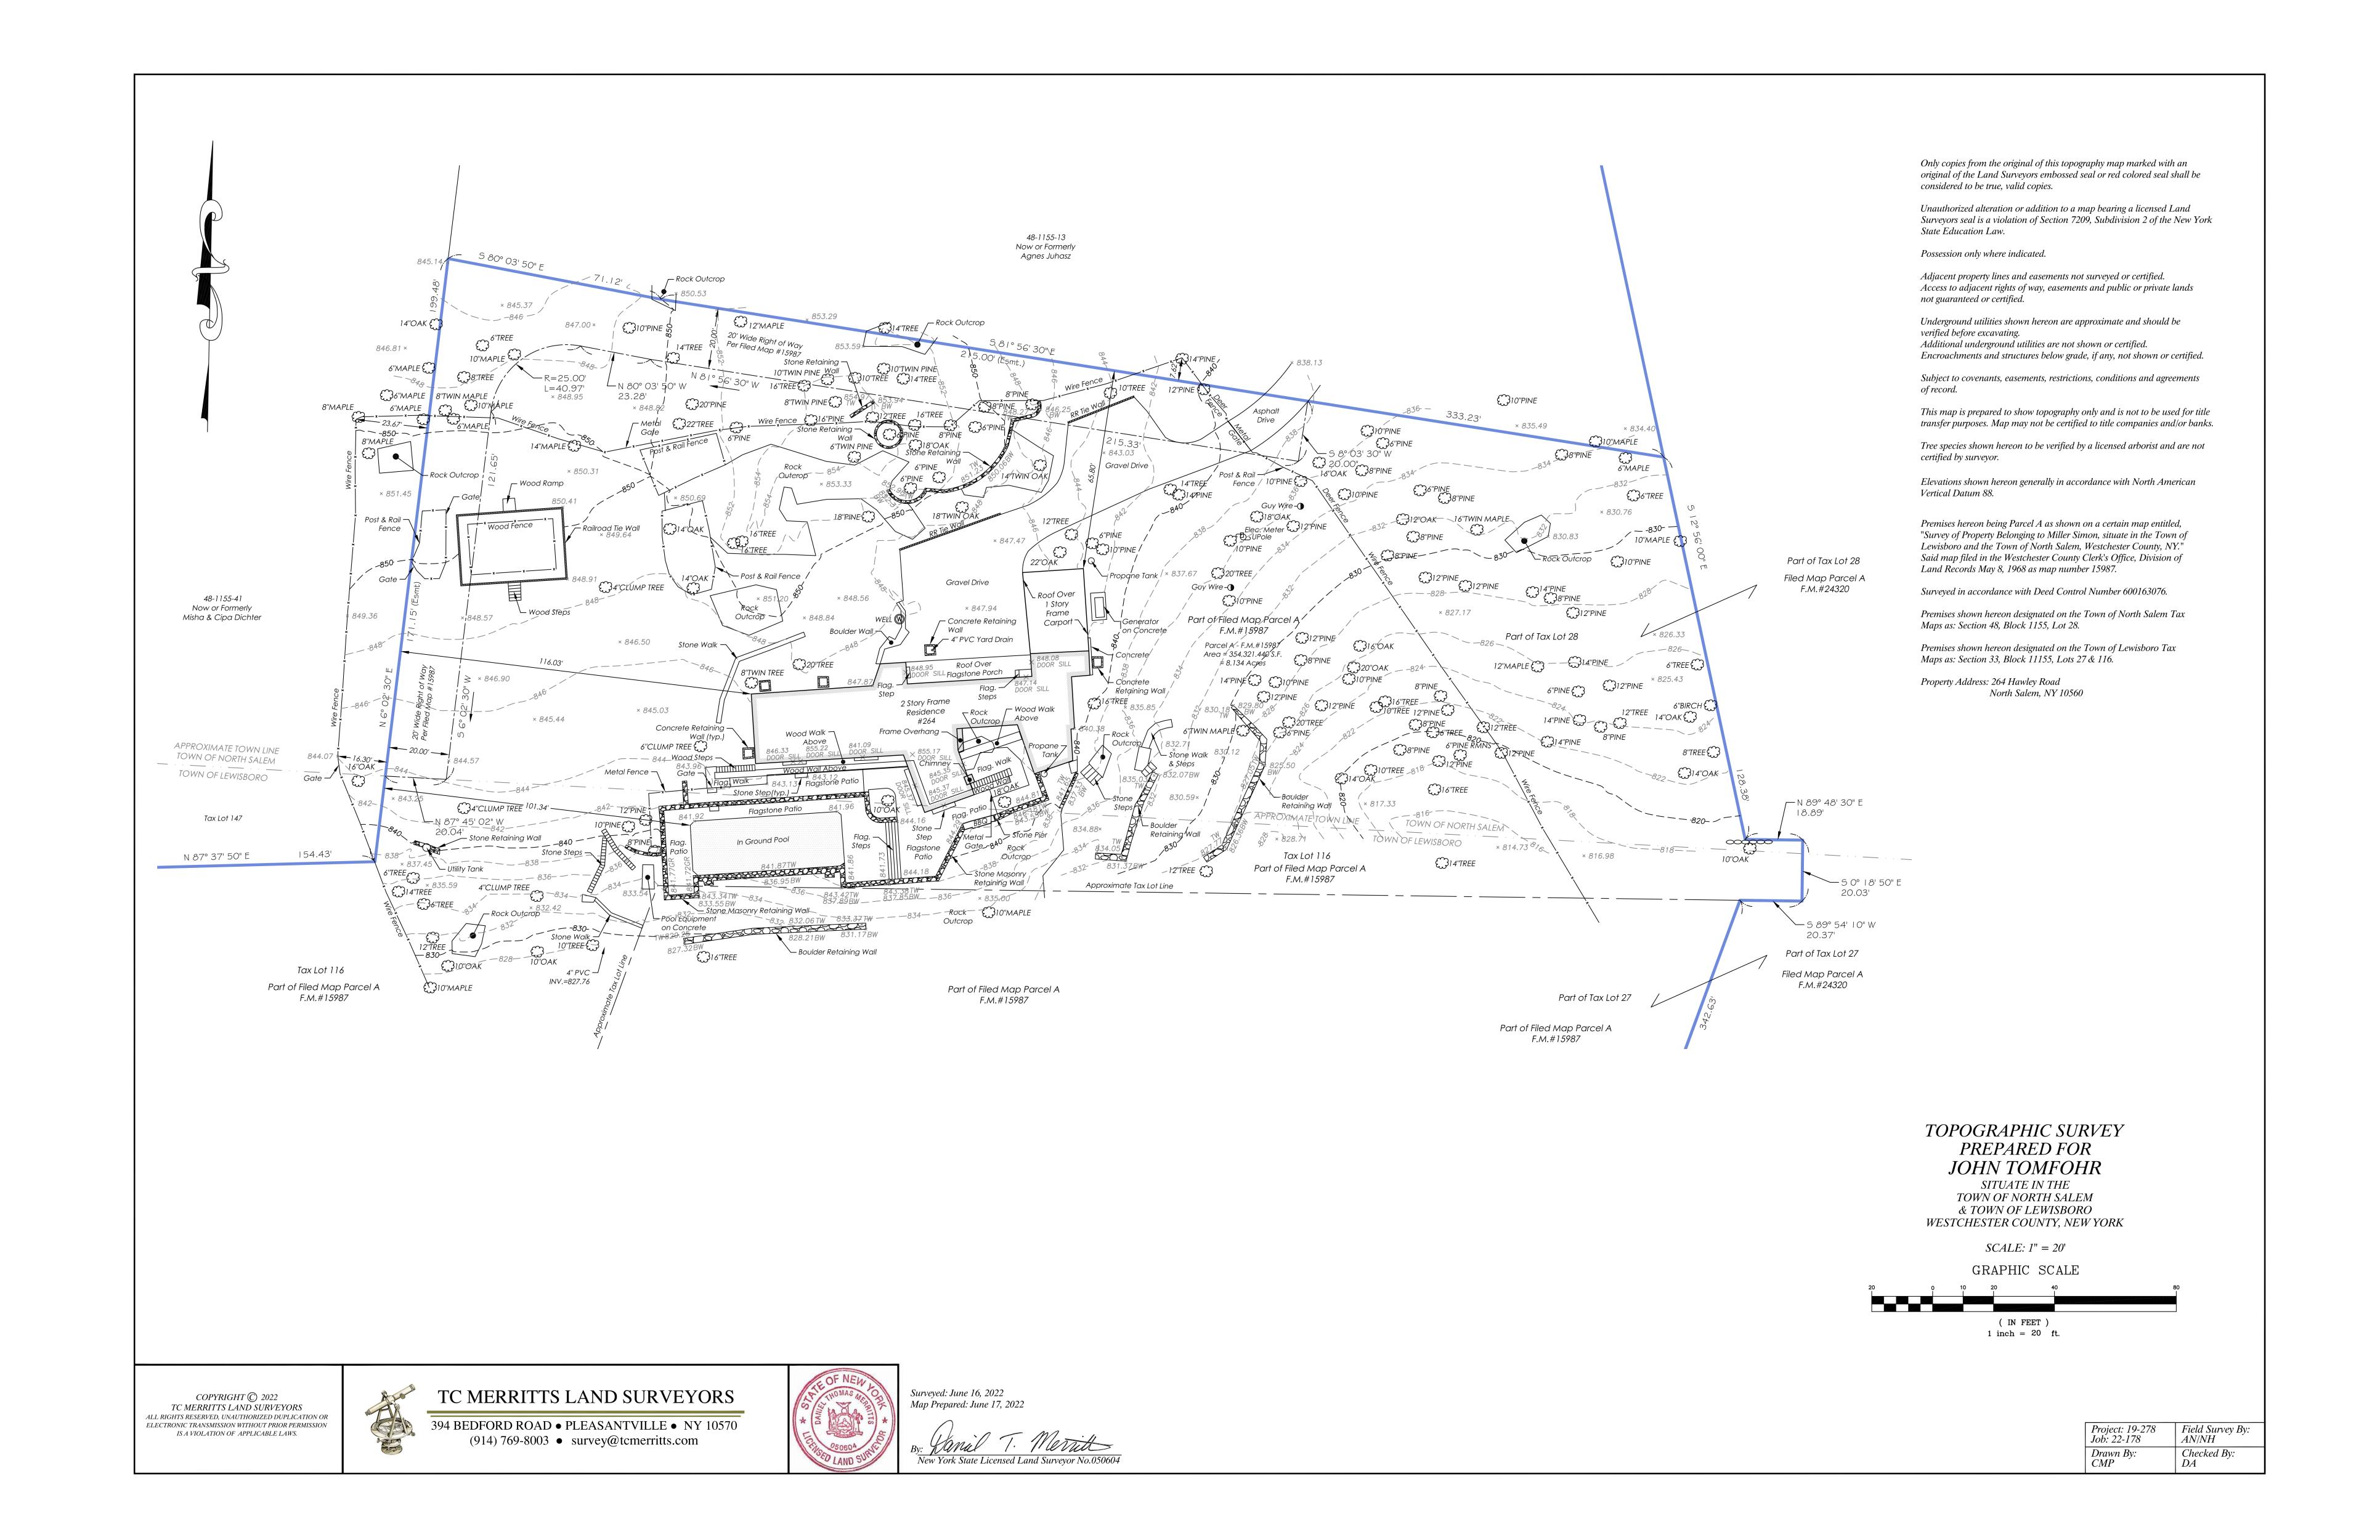

## JOHN TOMFOHR 264 Hawley Road, North Salem, NY Sheet 33, Block 11155, Lot 116, Sheet 33-0, Block 11155, Lots 14 and 27 (includes tax lots 36, 177 and 178) to be known as Block 11155 Lot 027

The proposed replacement of an in-ground pool is denied because (1) the pool, an accessory structure, will not be on the same lot as the house, the principal building which is located in the Town of North Salem on a different tax lot; and (2) the pool will be zero feet from the rear lot line where a 50-foot setback is required.

The property is located on the south side of (#264) Hawley Road, North Salem, NY designated on the Tax Map as Sheet 0033, Block 11155, Lots 116 & 014 & 027 (includes lots 036, 177 & 178), in an R-4AC, Four-Acre Residential District consisting of approximately 12.43 acres.

R-4, SINGLE FAMILY RESIDENTIAL R-4, SINGLE FAMILY RESIDENTIAL NORTH SALEM 48-1155-28 / LEWISBORO 33.1-1-6 1.44 ACRES (62,820 SF) ON-SITE SUBSURFACE DISPOSAL DRILLED WELL CROTON RIVER BASIN

ZONING SCHEDULE:

| ZONING DISTRICT:                 | R-4, SINGLE FAMILY RESIDENTIAL |                    |                   |  |
|----------------------------------|--------------------------------|--------------------|-------------------|--|
| DIMENSIONAL REGULATIONS:         | REQUIRED                       | PROVIDED           | VARIANCE REQUIRED |  |
| MINIMUM SIZE OF LOT:             |                                |                    |                   |  |
| MINIMUM LOT AREA:                | 4 Acres                        | 12.43 Acres        | NONE              |  |
| MINIMUM LOT WIDTH:               | 400 FT.                        | 442 FT.            | NONE              |  |
| MINIMUM YARD DIMENSIONS:         |                                |                    |                   |  |
| PRINCIPAL BUILDING:              |                                |                    |                   |  |
| FRONT YARD SETBACK:              | 75 FT.                         | 75 FT.             | NONE              |  |
| REAR YARD SETBACK:               | 100 FT.                        | >100 FT.           | YES               |  |
| ONE SIDE YARD SETBACK:           | 75 FT.                         | 75 FT.             | NONE              |  |
| COMBINED SIDE YARD SETBACK:      | 200 FT.                        | 200 FT.            | NONE              |  |
| MAXIMUM % OF LOT TO BE OCCUPIED: |                                |                    |                   |  |
| PRINCIPAL BUILDING COVERAGE:     | 10% OF LOT AREA                | 6.01 % OF LOT AREA | NONE              |  |
| MAXIMUM HEIGHT:                  |                                |                    |                   |  |
| PRINCIPAL BUILDING - FEET:       | 35 FEET                        | 35 FT MAX          | NONE              |  |
| PRINCIPAL BUILDING - STORIES:    | 3 1/2                          | 2                  | NONE              |  |