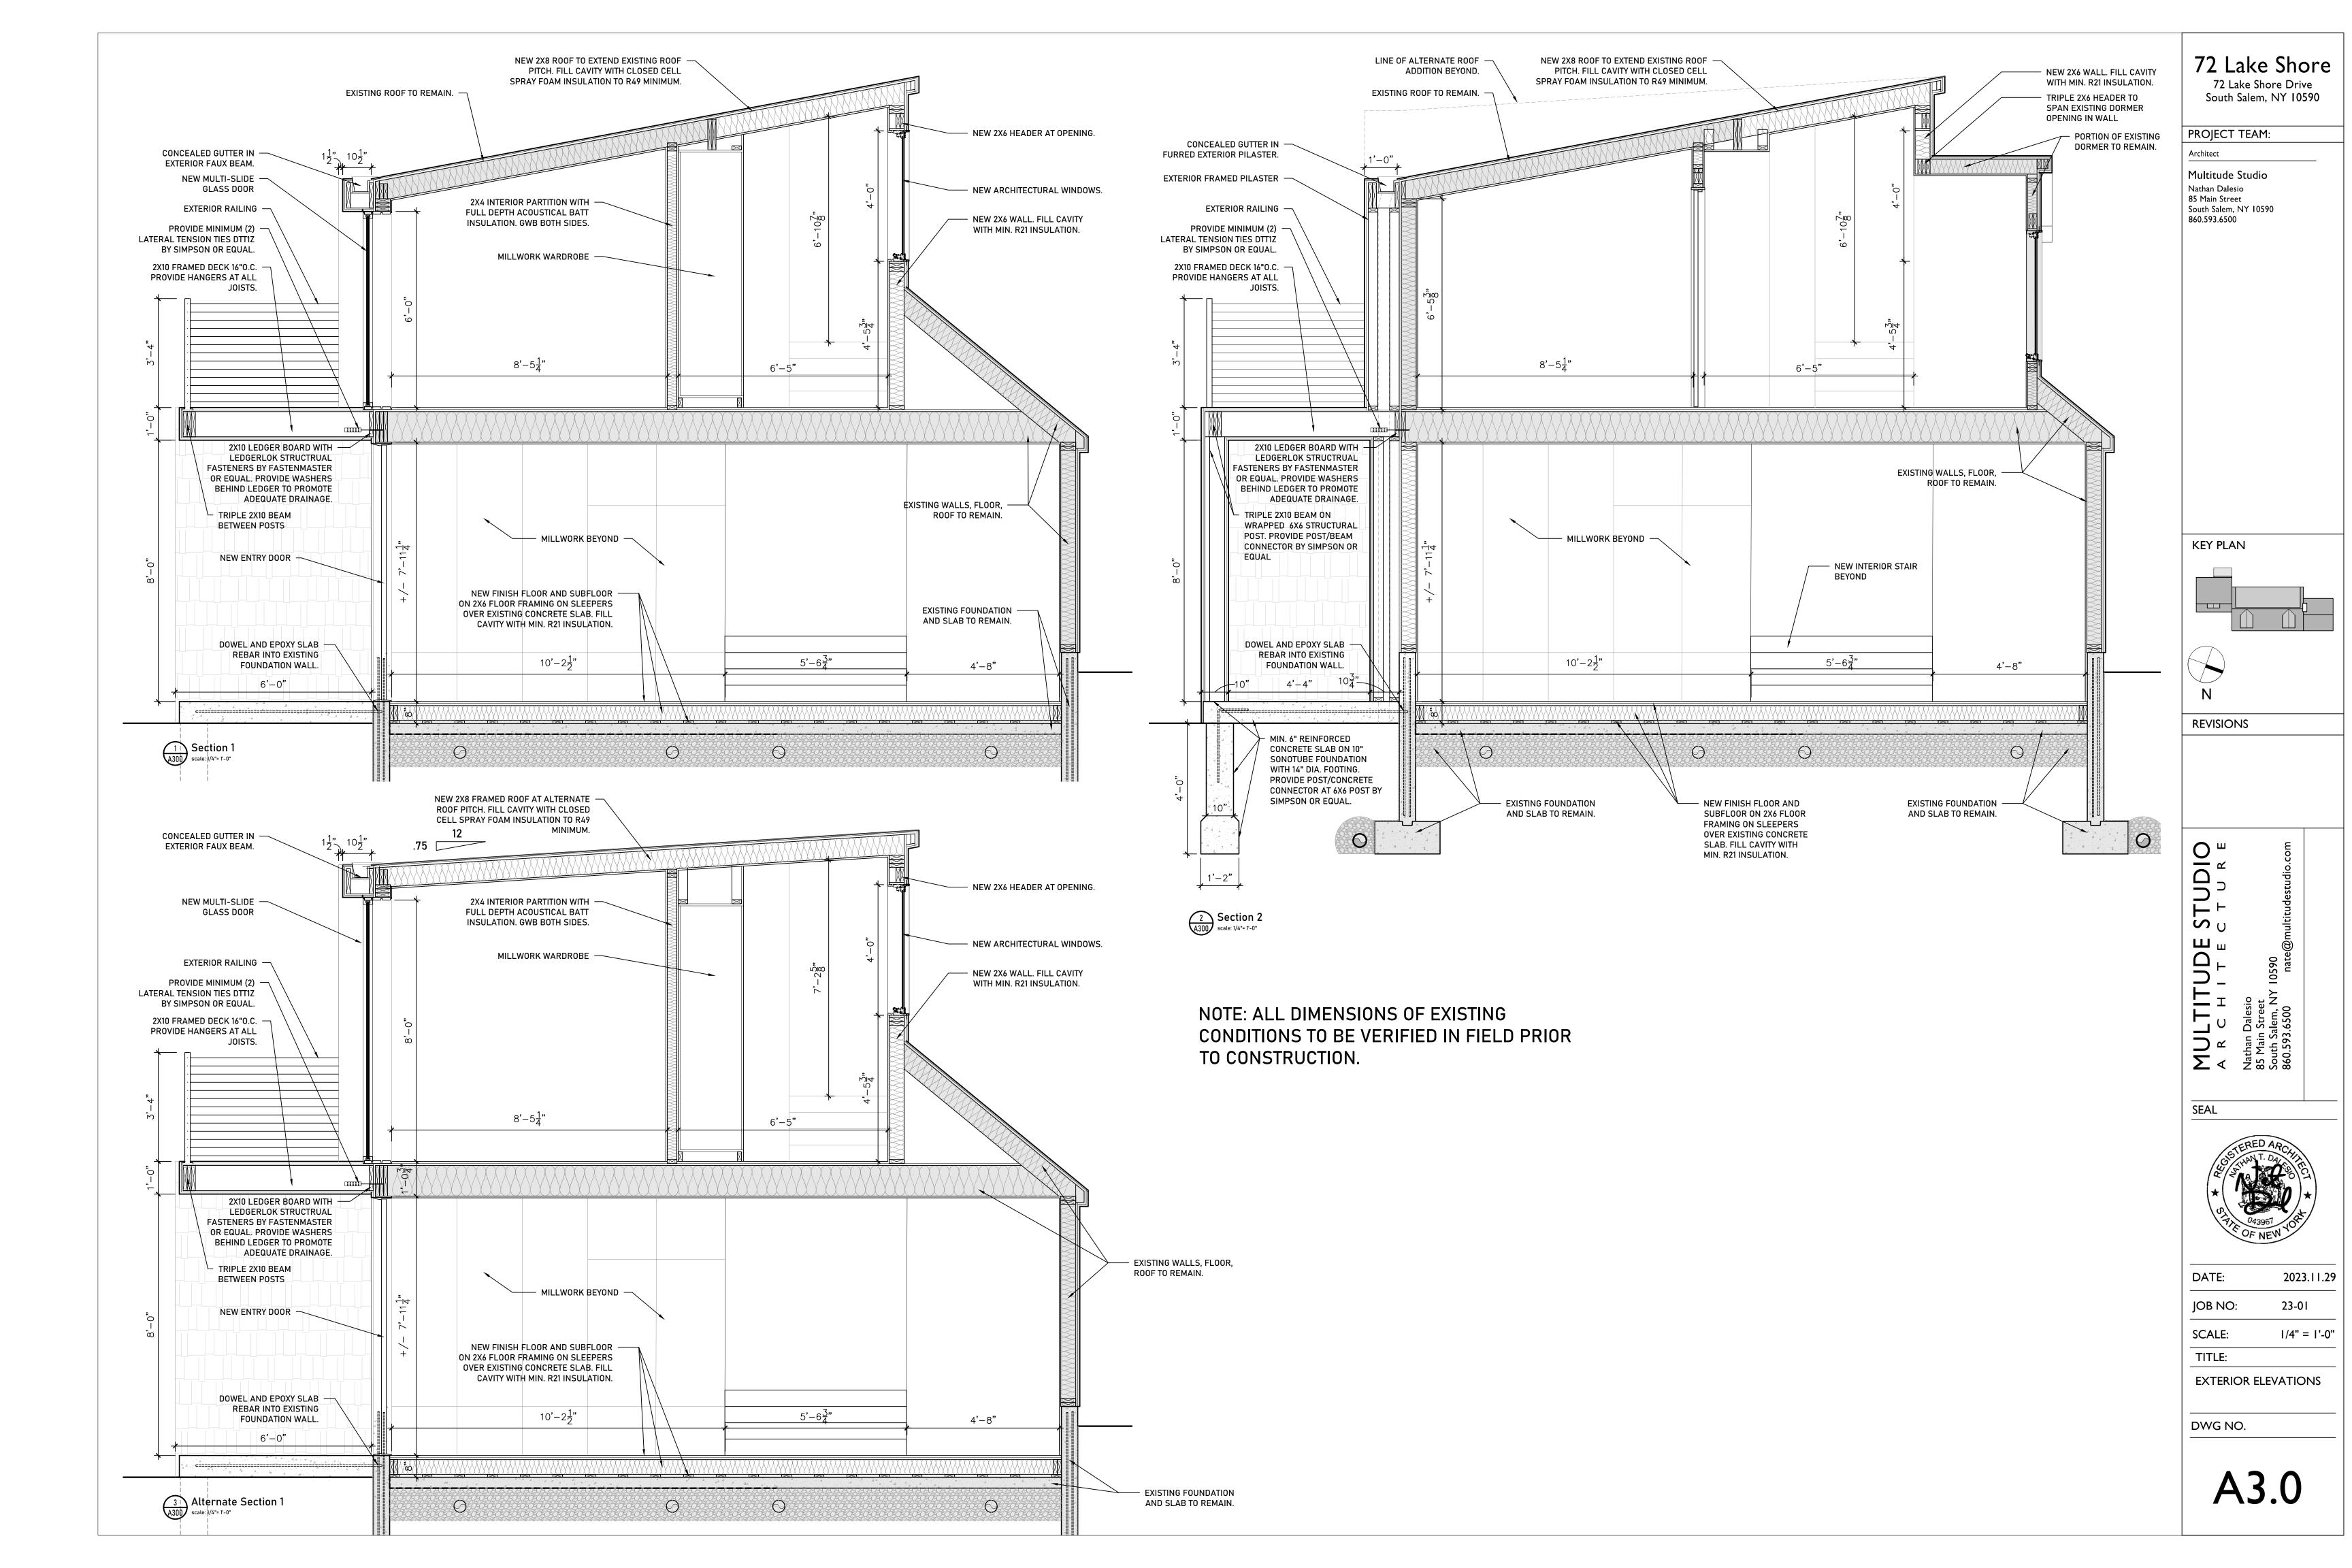

#### **Project Description**

Existing 2 story framed home to receive new entry porch and balcony. Interior renovation to convert existing garage to livable floor space and convert 2nd floor garage storage to ensuite closet, bath, and office connected to main 2nd floor bedroom. Roof of garage to be modified to increase head height at connection to existing 2nd floor. Existing electrical, plumbing and HVAC to be extended into new livable square footage Existing Driveway to be relocated with new curb cut. Please note the included "Alternate" Elevations and Sections in the event the homeowners would like to increase the height on the portion of the roof over the 2nd floor office.