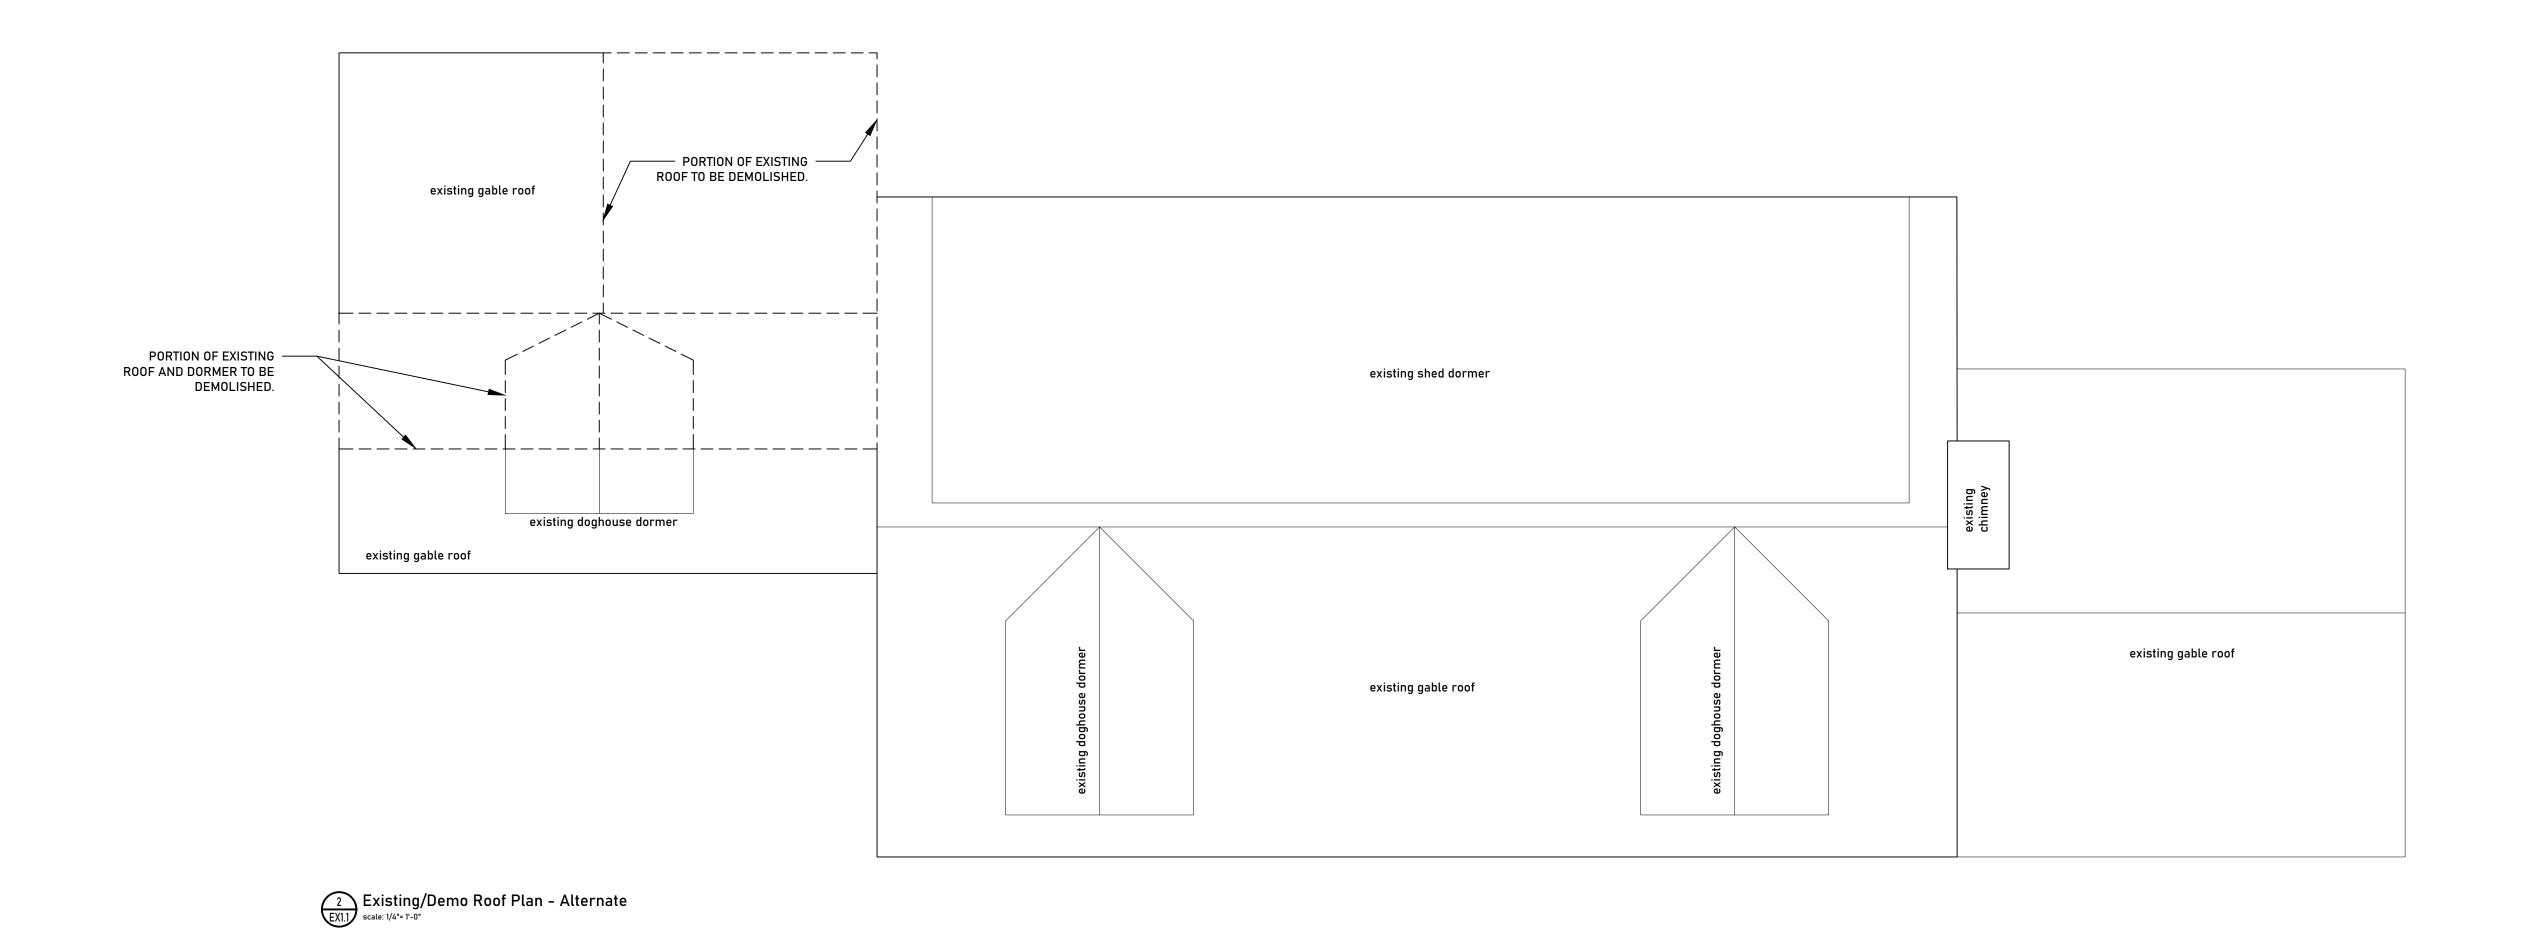

SEAL

| DATE:   | 2023.11.29   |
|---------|--------------|
| JOB NO: | 23-01        |
| SCALE:  | 1/4" = 1'-0" |

TITLE:

ROOF PLANS

DWG NO.

AI.I

TOWN OF LEWISBORO
Building Department
Bouton Road
South Salem, NY 10590
Email: kkelly@lewisborogov.com