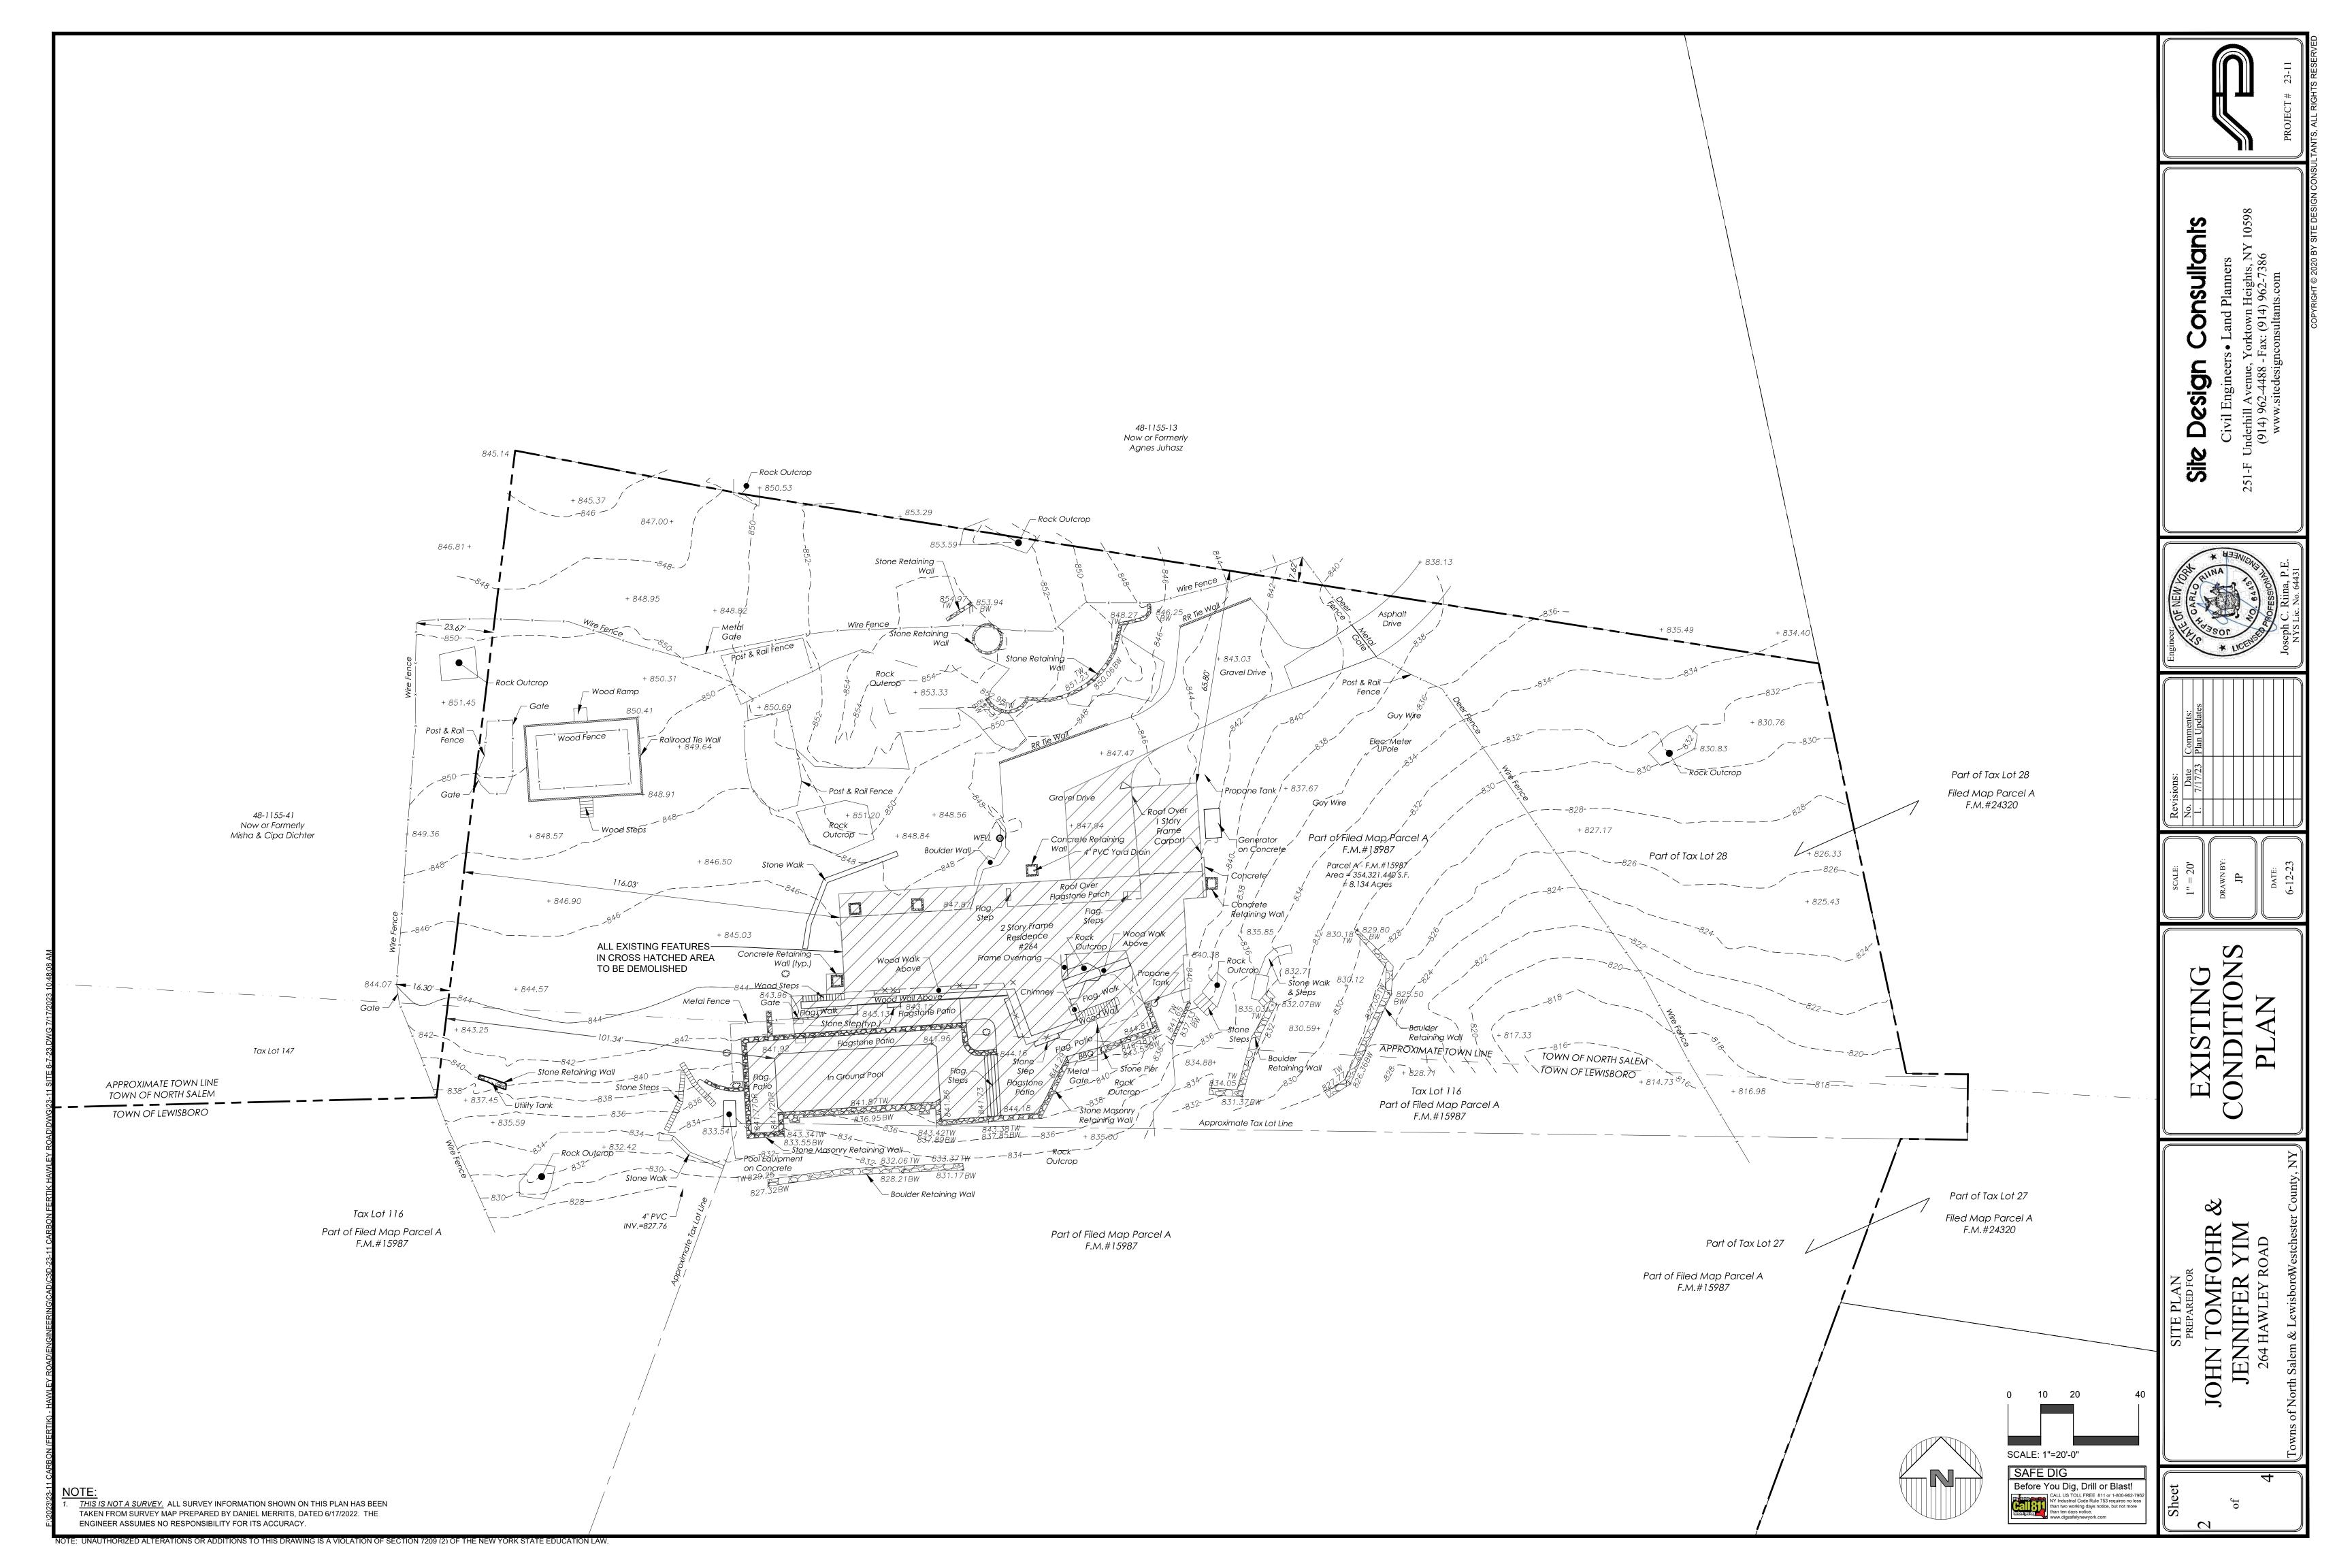

## JOHN TOMFOHR 264 Hawley Road, North Salem, NY Sheet 33, Block 11155, Lot 116, Sheet 33-0, Block 11155, Lots 14 and 27 (includes tax lots 36, 177 and 178) to be known as Block 11155 Lot 027

The proposed replacement of an in-ground pool is denied because (1) the pool, an accessory structure, will not be on the same lot as the house, the principal building which is located in the Town of North Salem on a different tax lot; and (2) the pool will be zero feet from the rear lot line where a 50-foot setback is required.

The following variances will be required for the proposed pool:

- 1. A variation of Article III, Section 220-10A of the Zoning Ordinance that requires accessory structures to be on the same lot as a duly authorized principal building to which it is accessory as the proposed pool will be located on tax lots separated from the lot on which the house is located by the Town Line between the Town of North Salem and the Town of Lewisboro.
- 2. A variation of Article IV, Section 220-23E of the Zoning Ordinance to permit a pool to be located zero feet from the rear lot line where a 50-foot setback is required.

#### CAL. NO. 36-23-BZ

Application of Michael Fuller Sirignano [Tomfohr, John, owner of record], 264 Hawley Road, North Salem, NY for the following variance of the proposed replacement of an in-ground pool is denied because (1) the pool, an accessory structure, will not be on the same lot as the house, the principal building which is located in the Town of North Salem on a different tax lot; and (2) the pool will be zero feet from the rear lot line where a 50-foot setback is required. The following variances will be required for the proposed pool: 1. A variation of Article III, Section 220-10A of the Zoning Ordinance that requires accessory structures to be on the same lot as a duly authorized principal building to which it is accessory as the proposed pool will be located on tax lots separated from the lot on which the house is located by the Town Line between the Town of North Salem and the Town of Lewisboro. 2. A variation of Article IV, Section 220-23E of the Zoning Ordinance to permit a pool to be located zero feet from the rear lot line where a 50-foot setback is required.

The property is located on the south side of (#264) Hawley Road, North Salem, NY designated on the Tax Map as Sheet 0033, Block 11155, Lots 116 & 014 & 027 (includes lots 036, 177 & 178), in an R-4AC, Four-Acre Residential District consisting of approximately 12.43 acres.