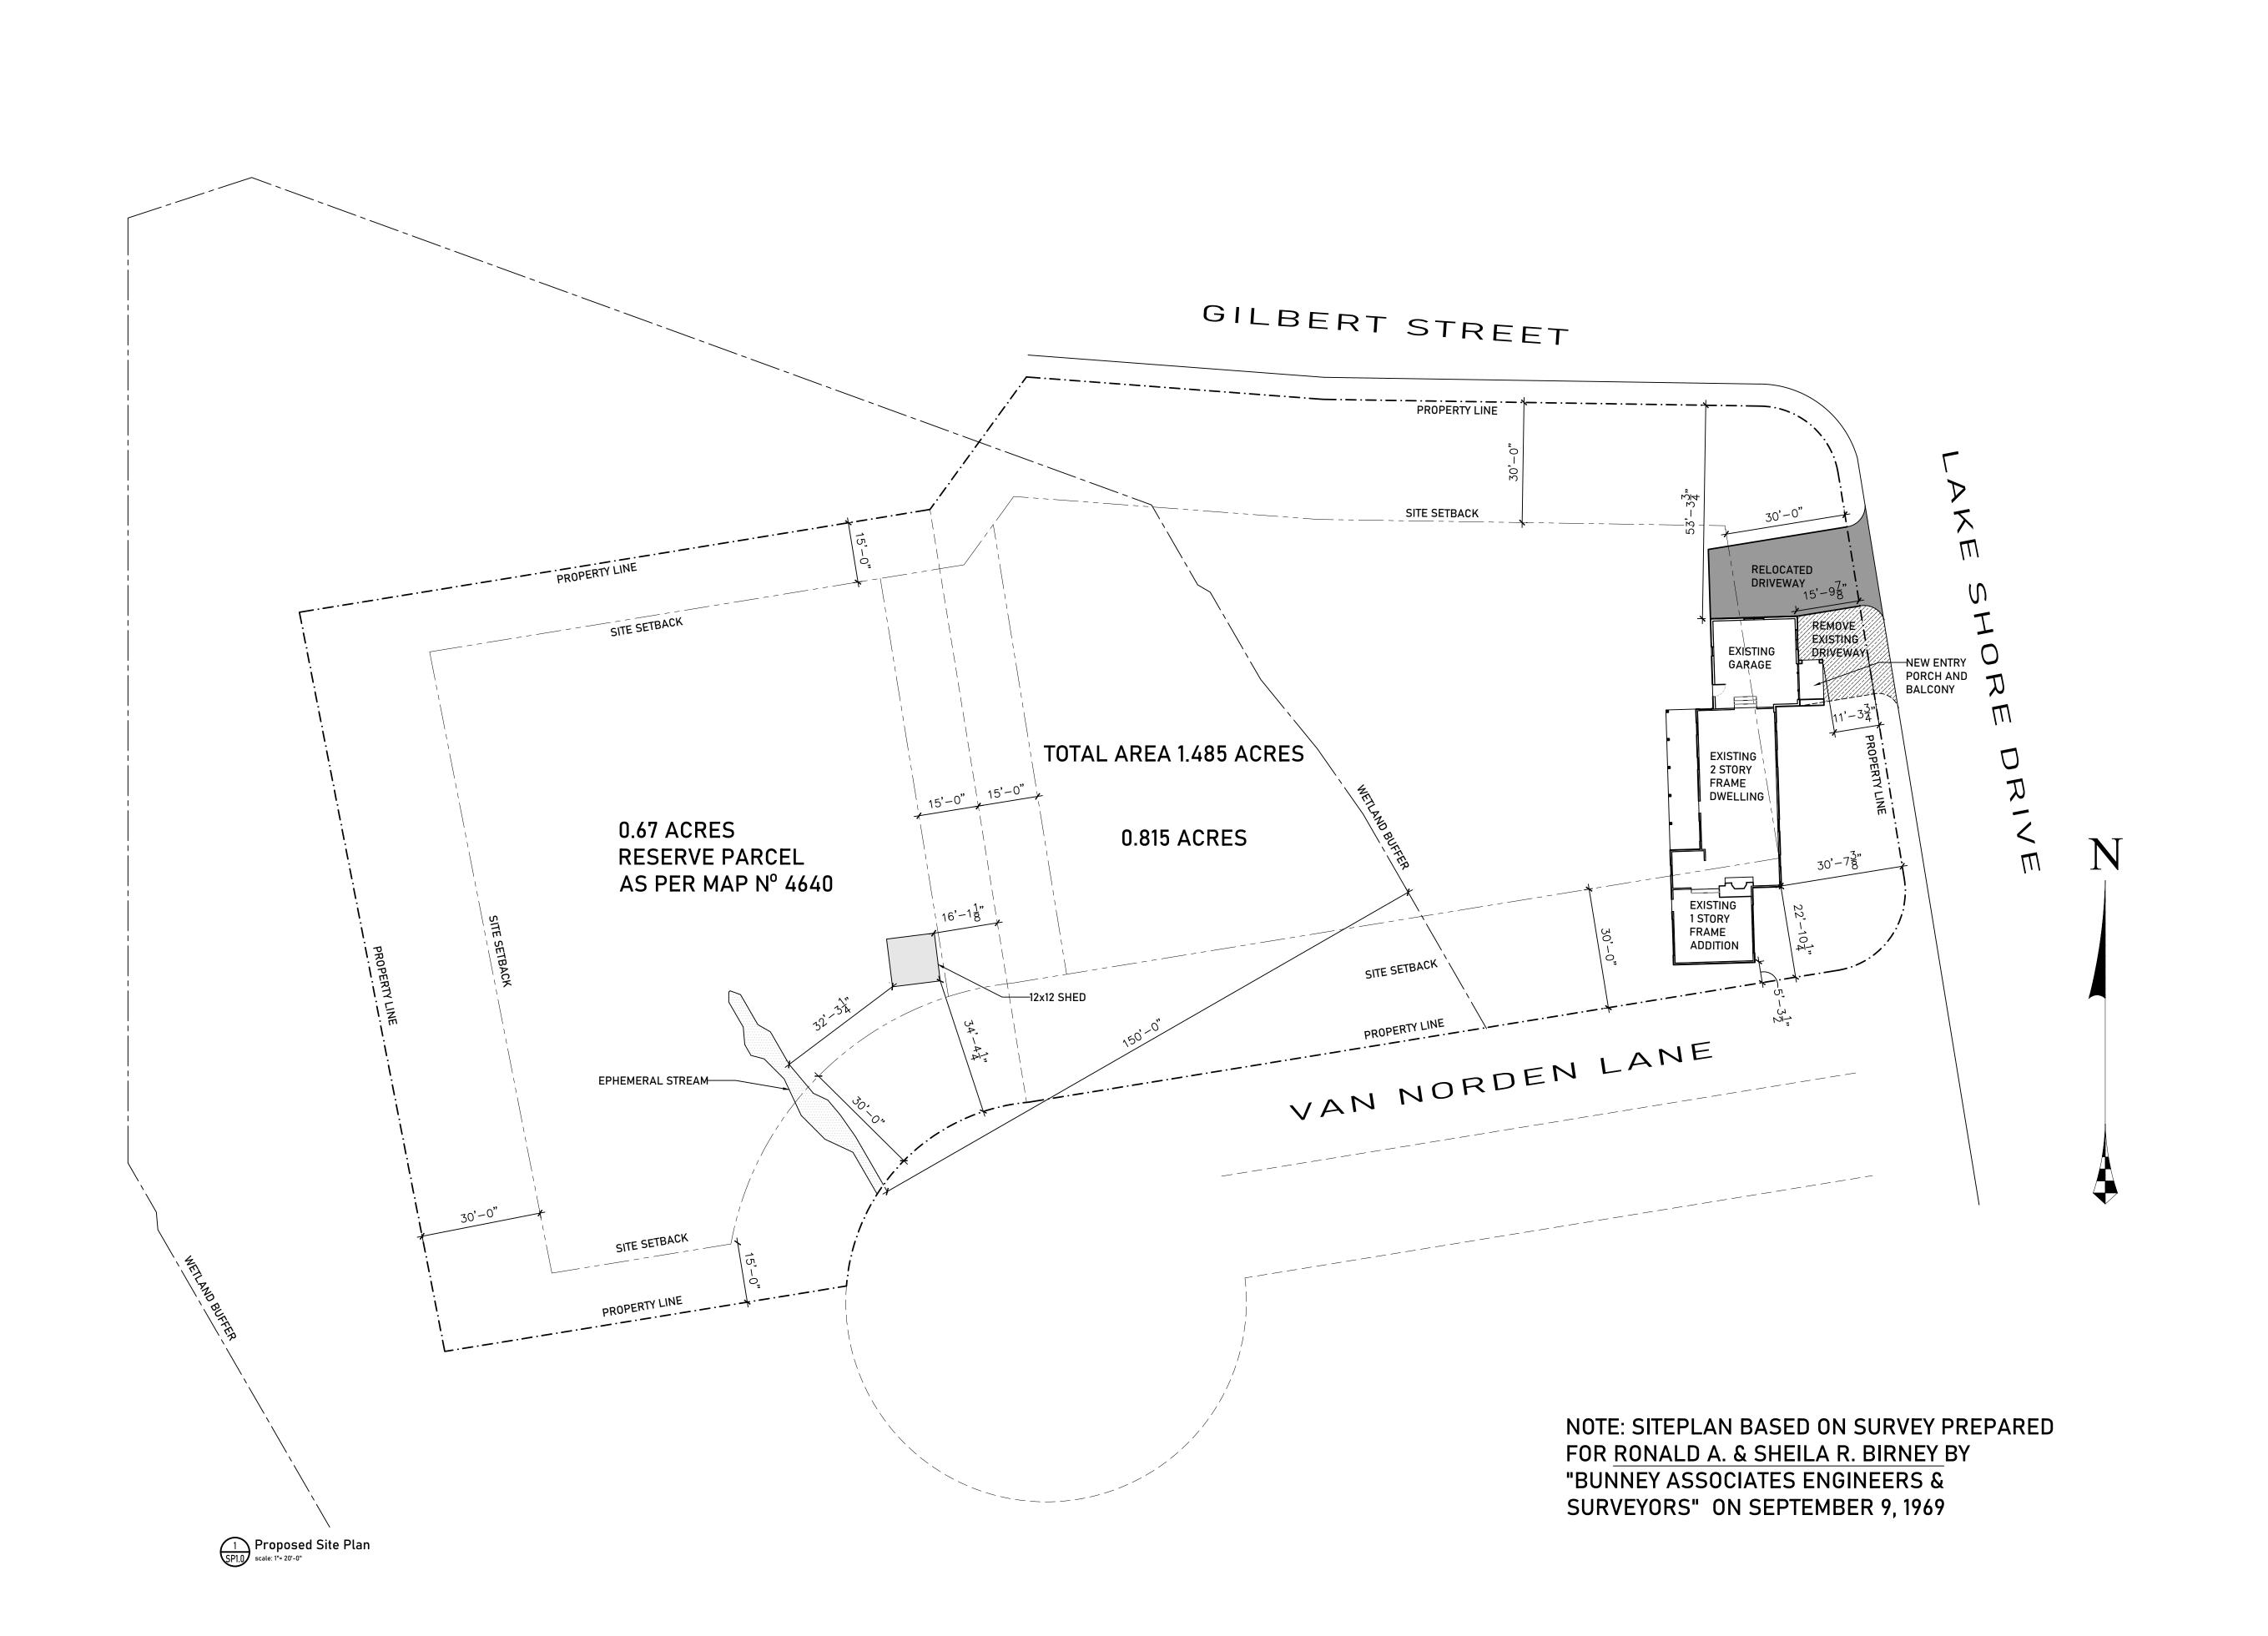

## 72 Lake Shore Drive South Salem, NY 10590

Zoning Chart: Zone R-1/2A

|                    | MINIMUM   | MAXIMUM                      | EXISTING/PROPOSED                                                           |
|--------------------|-----------|------------------------------|-----------------------------------------------------------------------------|
| LOT AREA           | 1/2 ACRES |                              | 1.485 ACRES                                                                 |
| BUILDING HEIGHT    |           | $2\frac{1}{2}$ STORIES / 35' | 2 STORIES / 20'-10"                                                         |
| FRONT SETBACK      | 30'       |                              | 15'-9 <sup>7</sup> / <sub>8</sub> " / 11'-3 <sup>3</sup> / <sub>4</sub> " * |
| SIDE/REAR SETBACKS | 15' / 30' |                              | 5'-3 ½" SIDE EXISTING *                                                     |
| BUILDING COVERAGE  |           | 9,702 SF / 15%               | 2,172 SF / 3.3%                                                             |

NOTE: Pre-existing non-conformities are present on lot as existing conditions. Project proposes extending non-conformity at front setback to accommodate new covered entry stoop.

#### **Project Description**

Existing 2 story framed home to receive new entry porch and balcony. Interior renovation to convert existing garage to livable floor space and convert 2nd floor garage storage to ensuite closet, bath, and office connected to main 2nd floor bedroom. Roof of garage to be modified to increase head height at connection to existing 2nd floor. Existing electrical, plumbing and HVAC to be extended into new livable square footage Existing Driveway to be relocated with new curb cut. Please note the included "Alternate" Elevations and Sections in the event the homeowners would like to increase the height on the portion of the roof over the 2nd floor office.