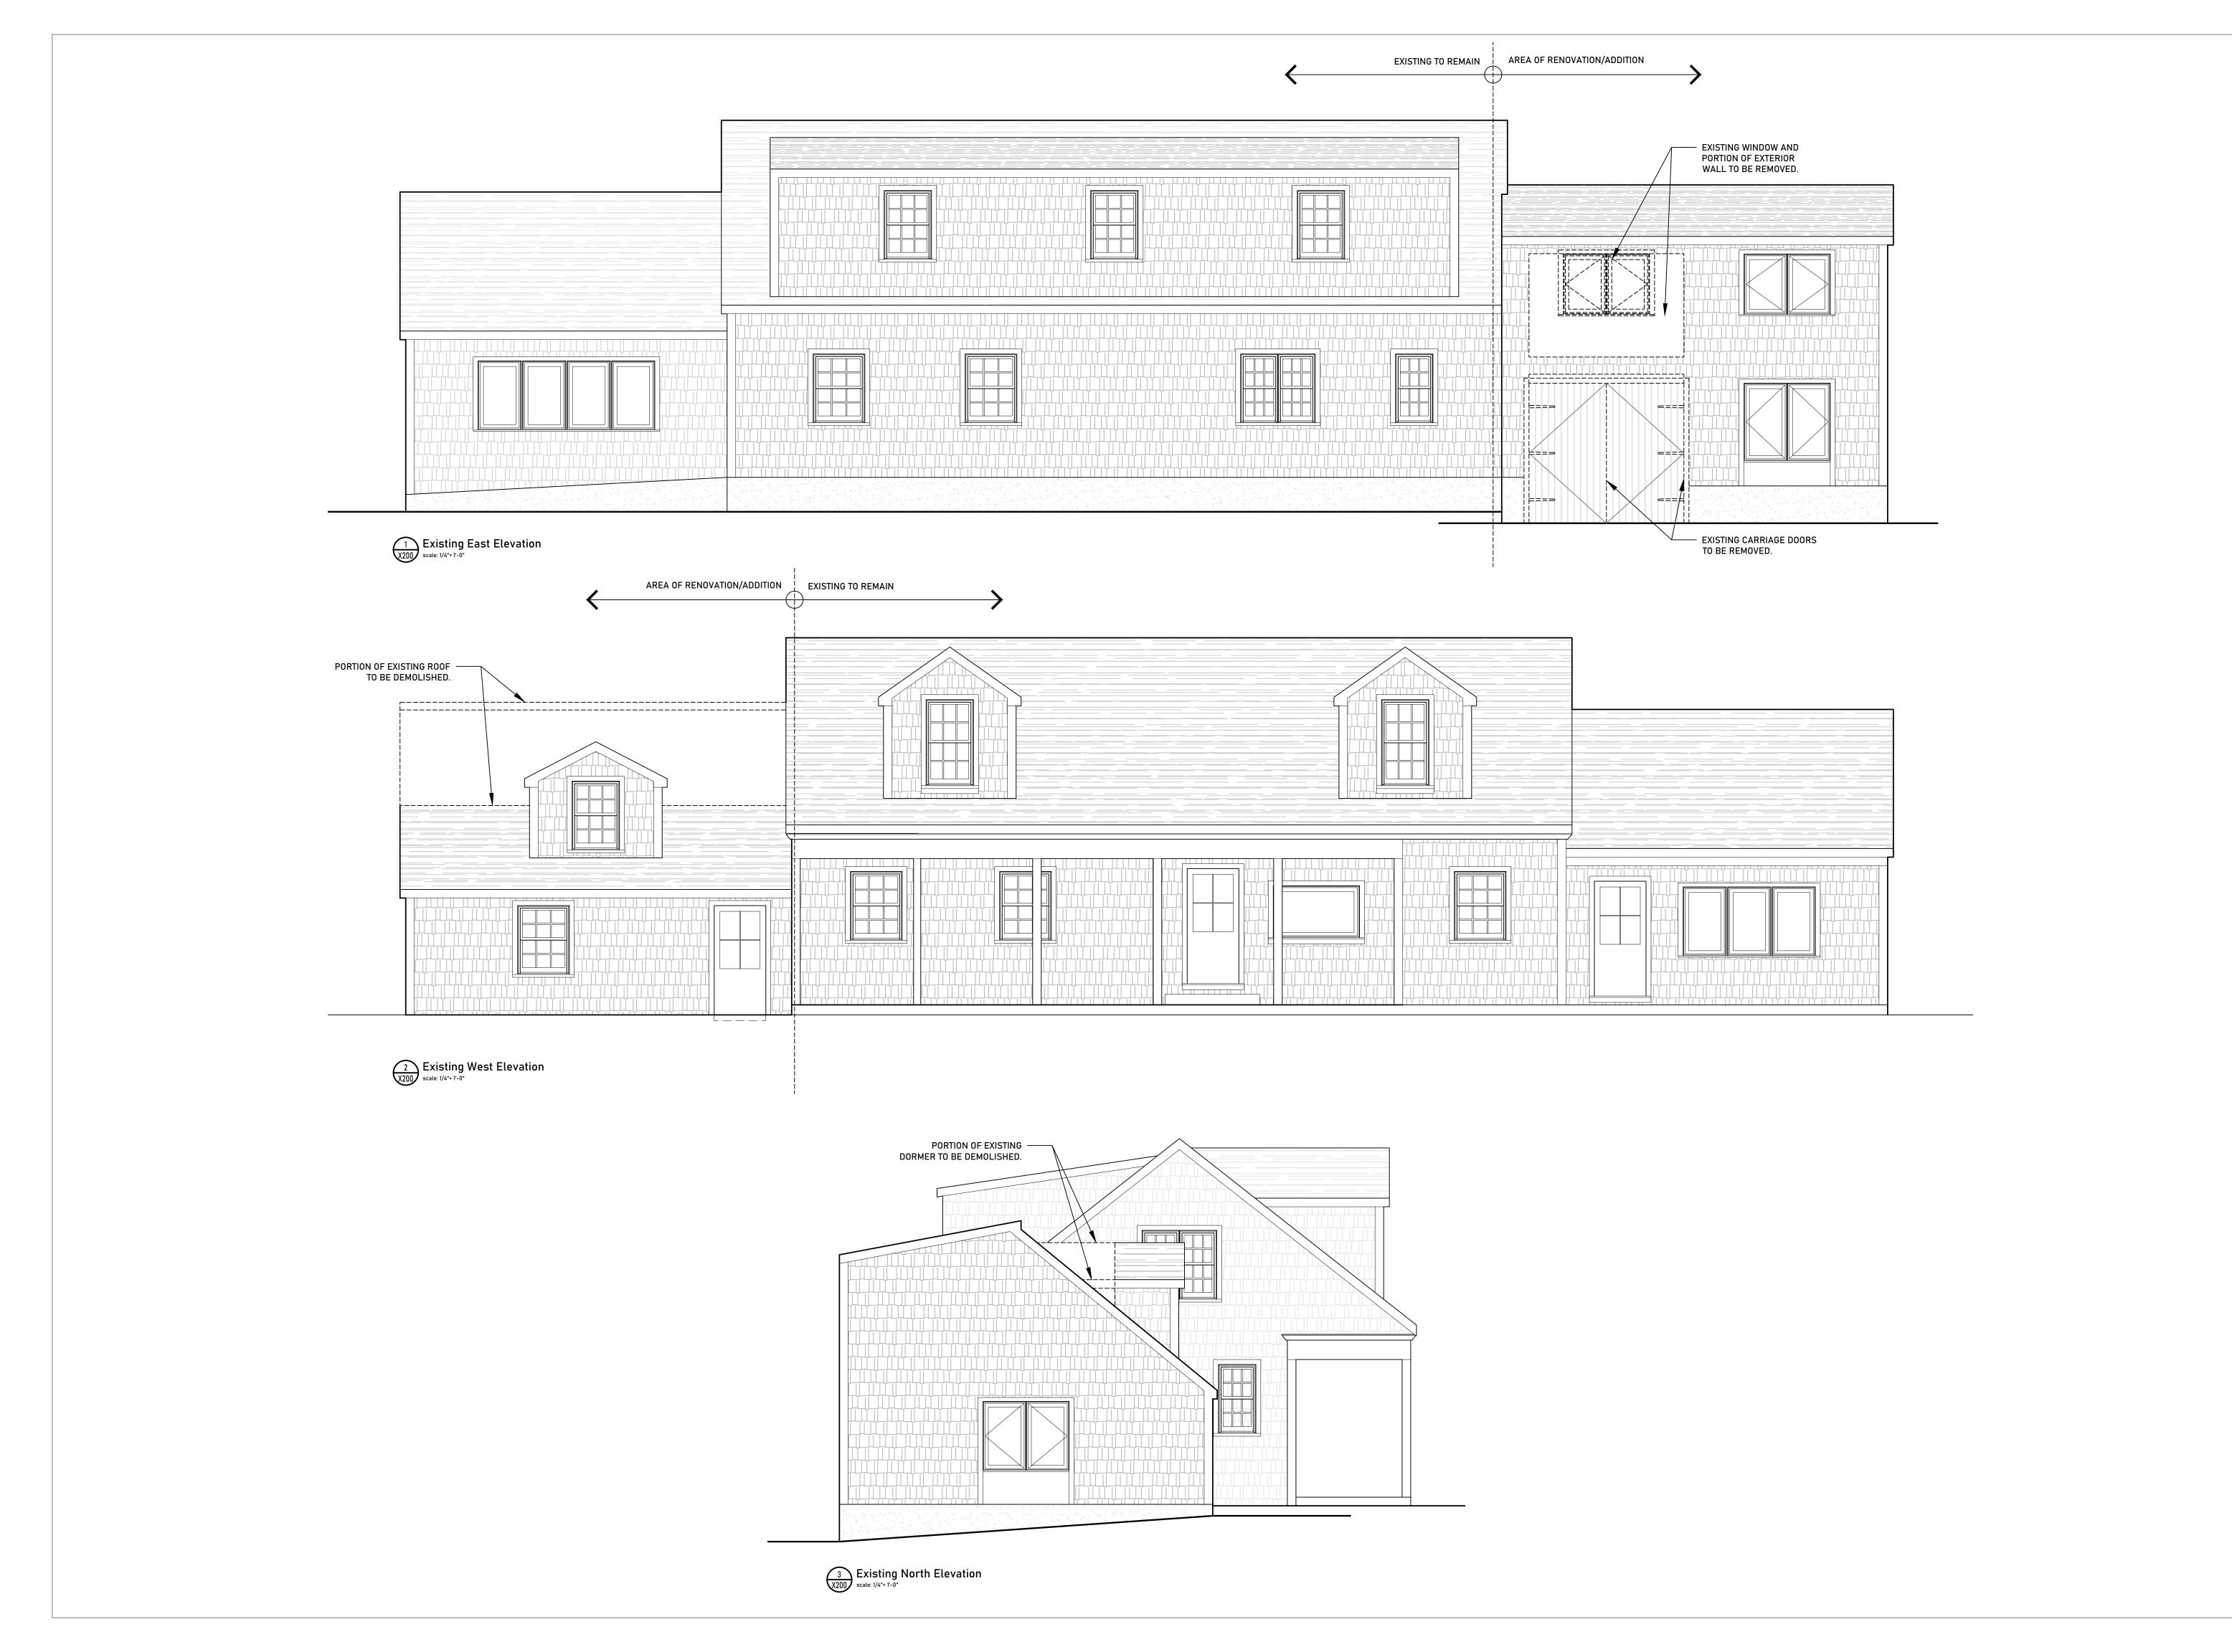

#### **Project Description**

Existing 2 story framed home to receive new entry porch and balcony. Interior renovation to convert existing garage to livable floor space and convert 2nd floor garage storage to ensuite closet, bath, and office connected to main 2nd floor bedroom. Roof of garage to be modified to increase head height at connection to existing 2nd floor. Existing electrical, plumbing and HVAC to be extended into new livable square footage Existing Driveway to be relocated with new curb cut. Please note the included "Alternate" Elevations and Sections in the event the homeowners would like to increase the height on the portion of the roof over the 2nd floor office.

EXISTING WINDOW AND
EXTERIOR WALL TO BE
REMOVED FOR
ENLARGED OPENING. STORAGE  $T \models = = = \neq 1$ ||===== ┺╘══<u>╒</u> BEDROOM closet EXISTING STAIRS TO EXISTING INTERIOR & —

EXISTING STAIRS TO EXISTING INTERIOR & —

EXISTING STAIRS TO EXISTING INTERIOR & —

EXISTING IN closet BEDROOM LINEN MASTER BED closet

EXISTING TO REMAIN

Existing/Demo Second Floor Plan scale: 1/4"= 1'-0"

72 Lake Shore
72 Lake Shore Drive
South Salem, NY 10590