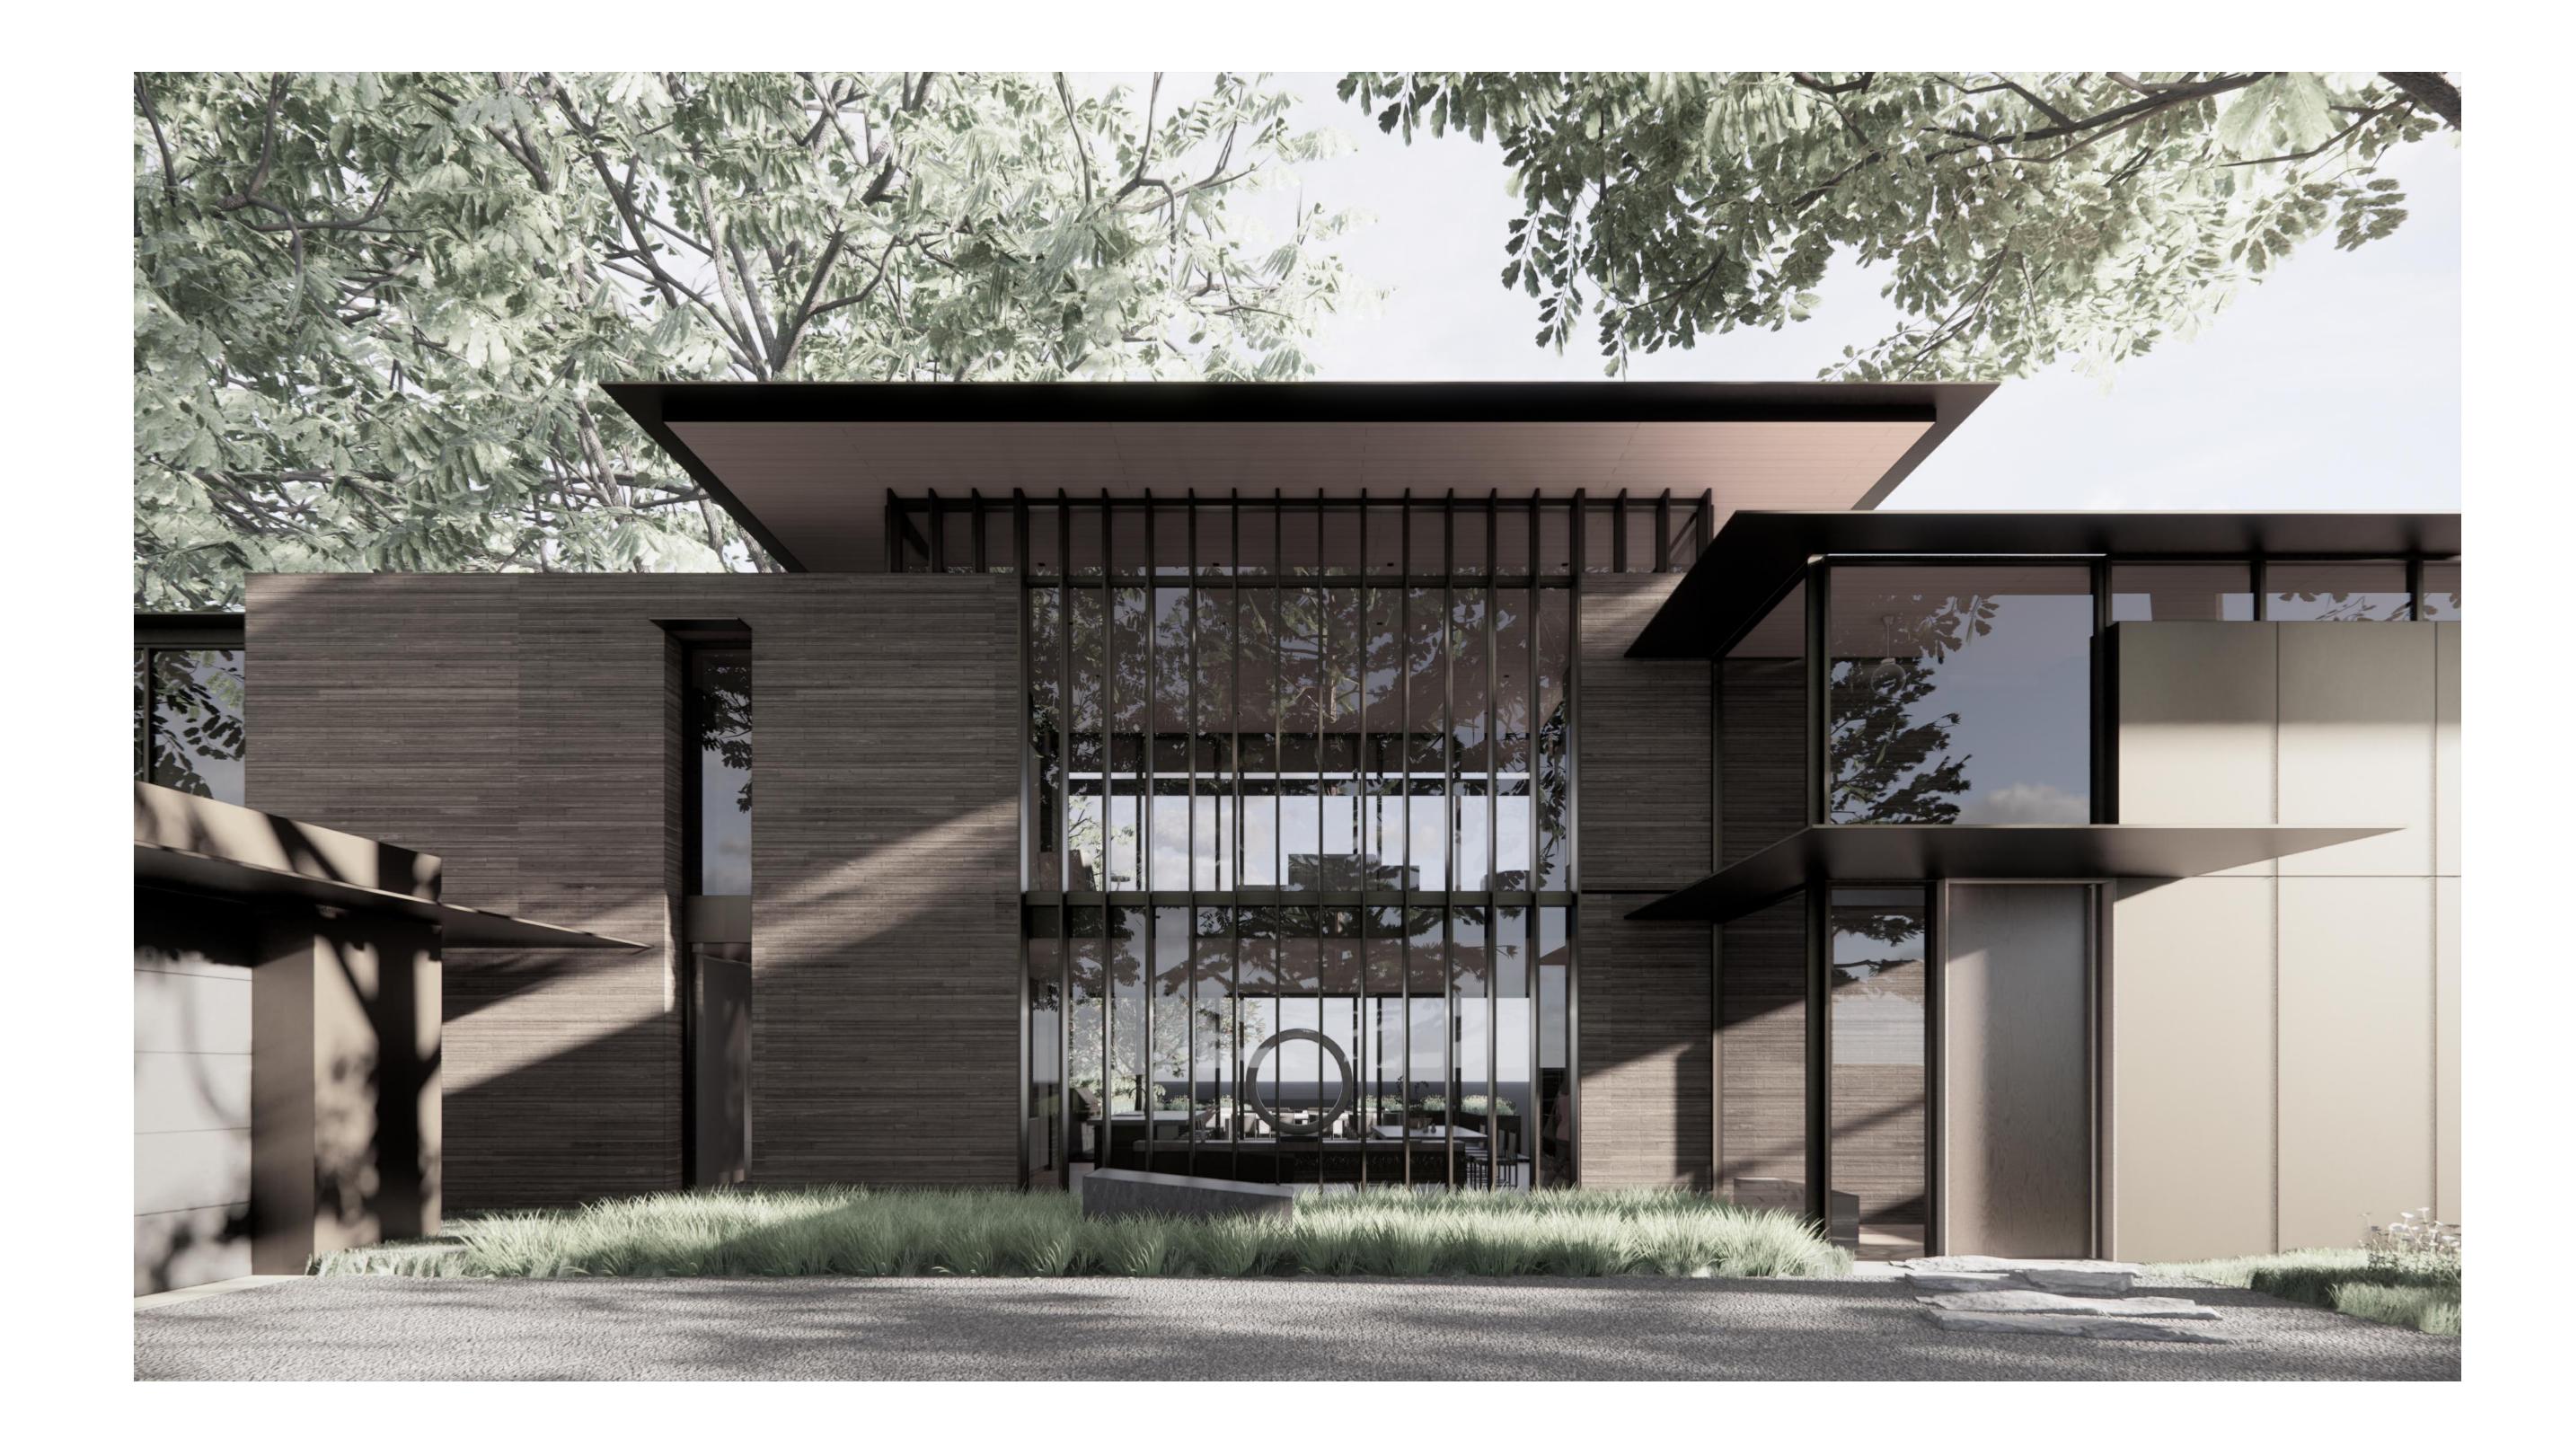

## JOHN TOMFOHR 264 Hawley Road, North Salem, NY Sheet 33, Block 11155, Lot 116, Sheet 33-0, Block 11155, Lots 14 and 27 (includes tax lots 36, 177 and 178) to be known as Block 11155 Lot 027

The proposed replacement of an in-ground pool is denied because (1) the pool, an accessory structure, will not be on the same lot as the house, the principal building which is located in the Town of North Salem on a different tax lot; and (2) the pool will be zero feet from the rear lot line where a 50-foot setback is required.

#### CAL. NO. 36-23-BZ

Application of Michael Fuller Sirignano [Tomfohr, John, owner of record], 264 Hawley Road, North Salem, NY for the following variance of the proposed replacement of an in-ground pool is denied because (1) the pool, an accessory structure, will not be on the same lot as the house, the principal building which is located in the Town of North Salem on a different tax lot; and (2) the pool will be zero feet from the rear lot line where a 50-foot setback is required. The following variances will be required for the proposed pool: 1. A variation of Article III, Section 220-10A of the Zoning Ordinance that requires accessory structures to be on the same lot as a duly authorized principal building to which it is accessory as the proposed pool will be located on tax lots separated from the lot on which the house is located by the Town Line between the Town of North Salem and the Town of Lewisboro. 2. A variation of Article IV, Section 220-23E of the Zoning Ordinance to permit a pool to be located zero feet from the rear lot line where a 50-foot setback is required.

## WESTCHESTER RESIDENCE

264 HAWLEY ROAD NORTH SALEM, NY 10560

PERMIT SET 06/06/2023

SITE PLAN

SCALE: 1" = 10'-0"

0' 5' 10' 20'

159 South Jackson St, Suite 600 Seattle, Washington 98104 USA r1 206 624 5670 olsonkundig.com