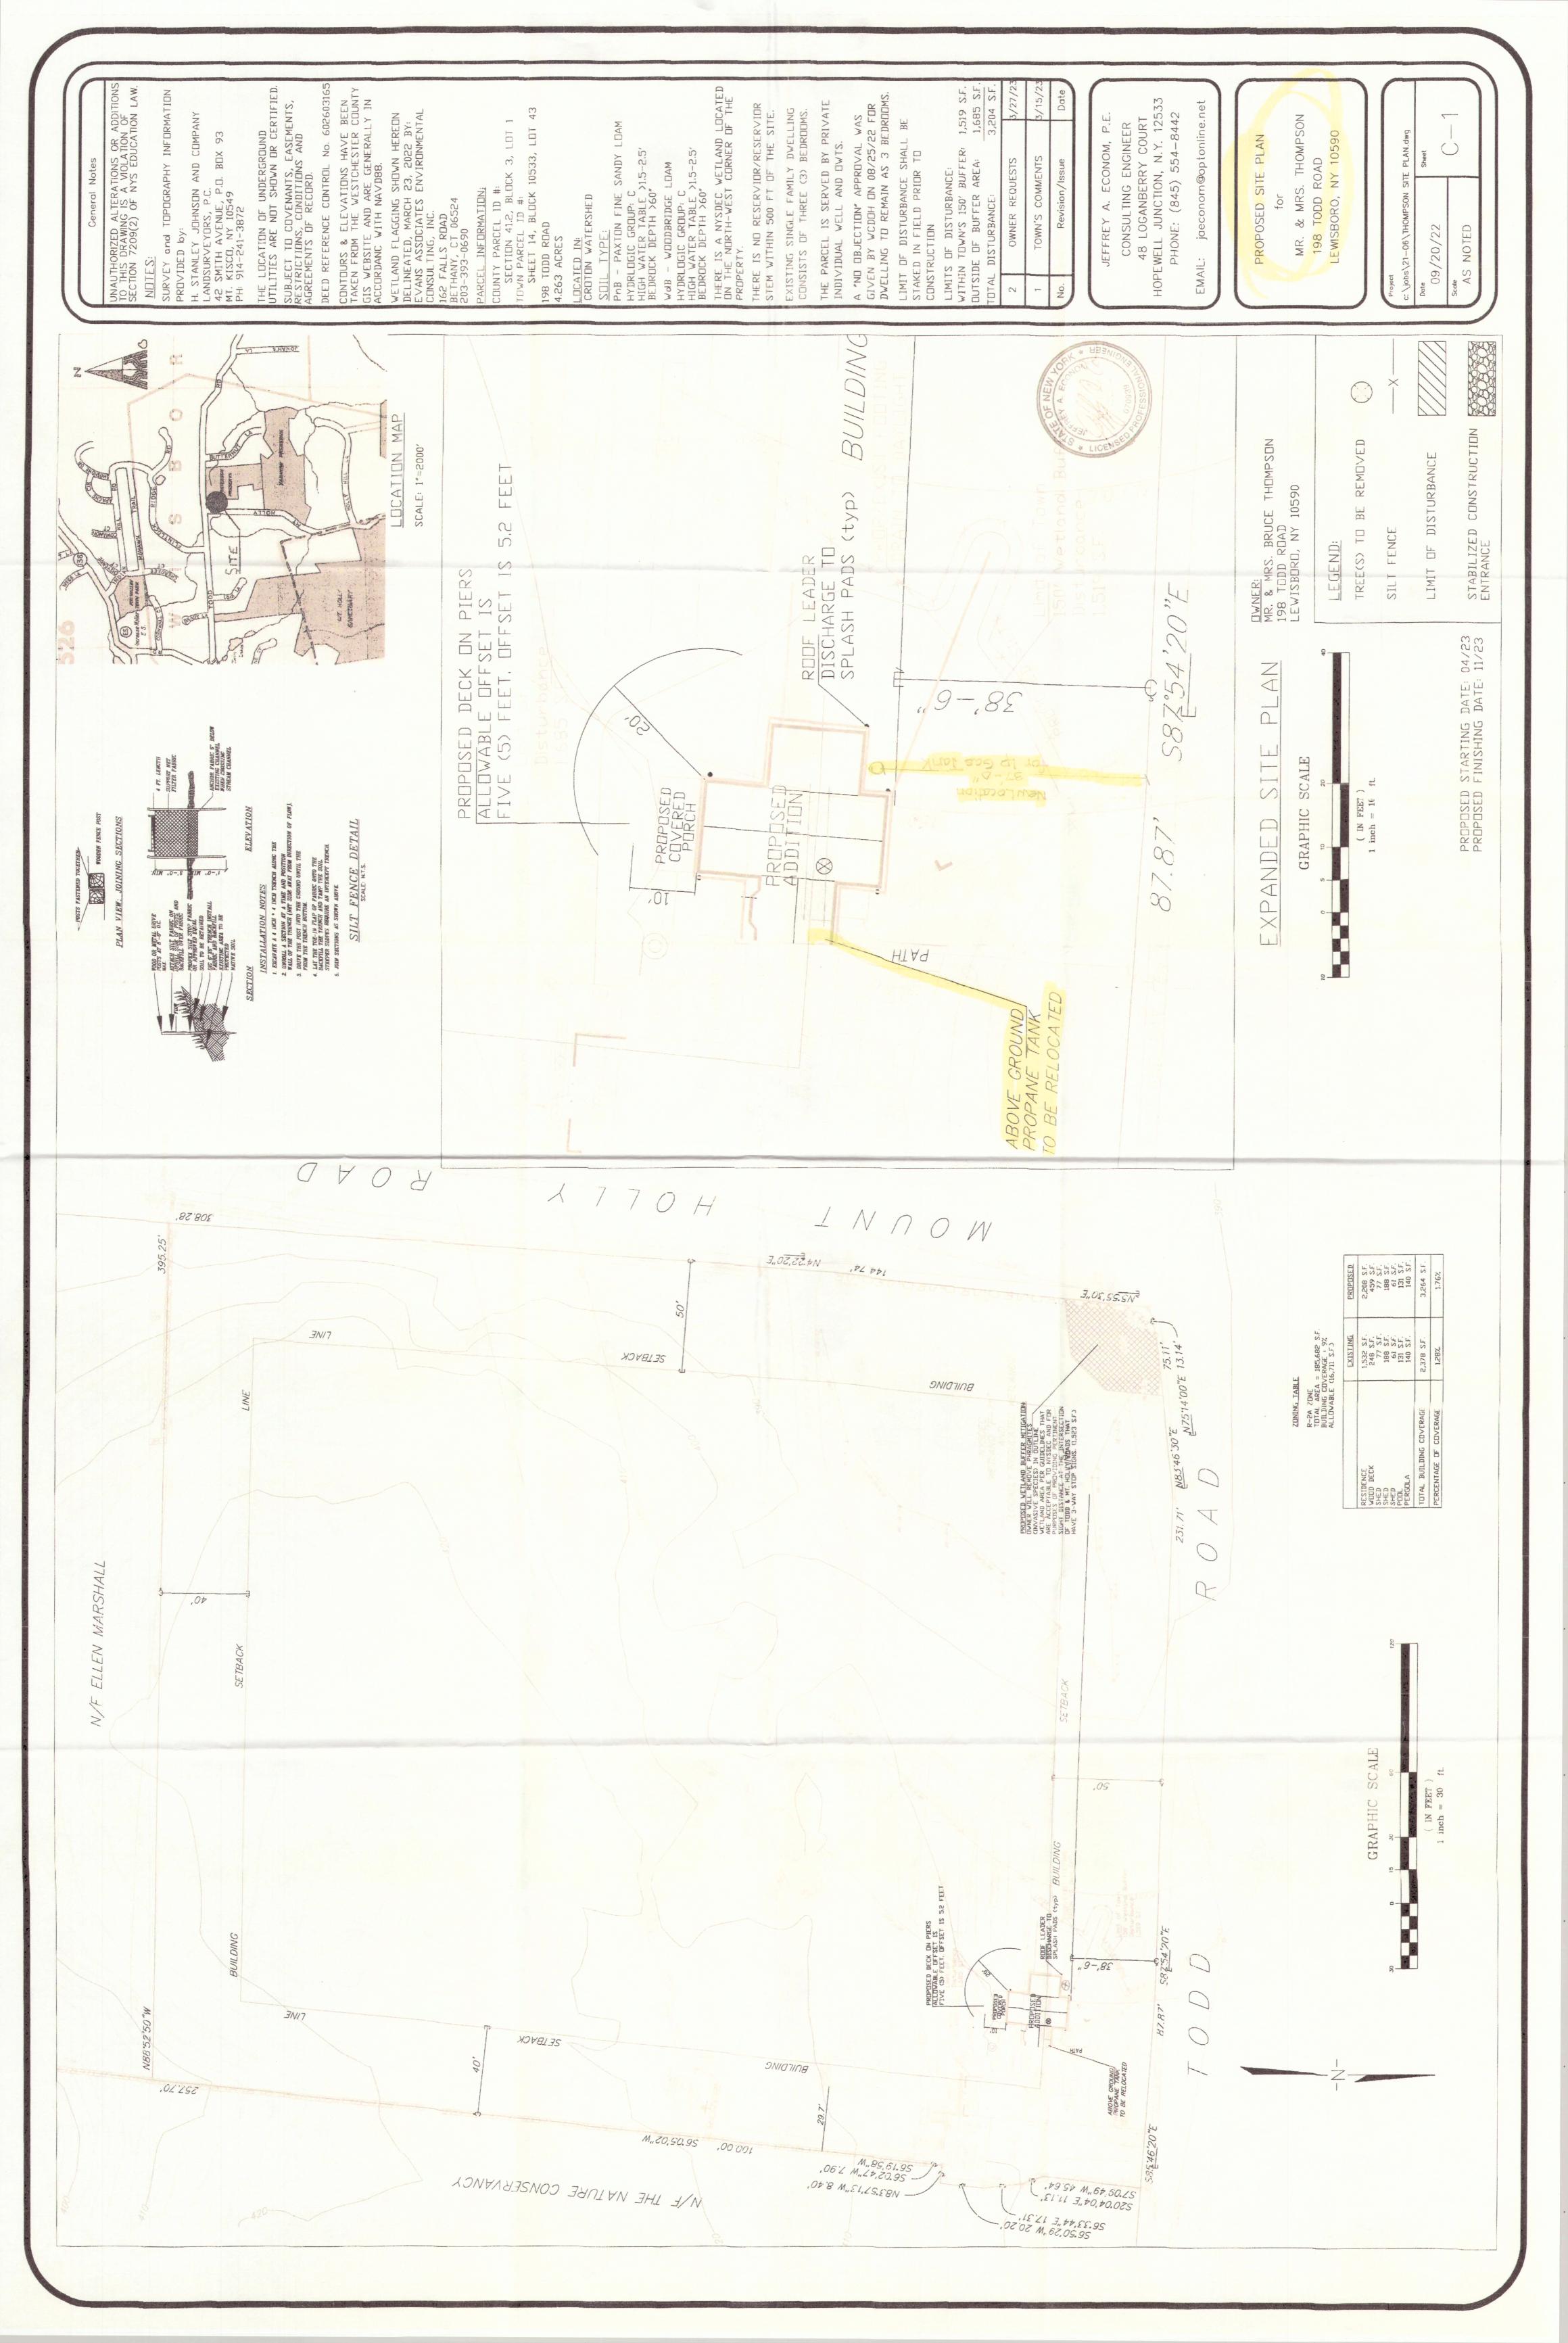

#### CAL. NO. 34-23-BZ

Application of Bruce K. & Jan F. Thompson, [Jan Fay Thompson 2020 Irrevocable Trust & Bruce K. Thompson 2020 Irrevocable Trust, owner of record], 198 Todd Road, Katonah, NY for the following variance of the proposed 120-gal LP tank will have a front yard setback of 37.0' whereas 50' are required per article IV Section 220-12 schedule of dimensional and bulk requirements for

residential districts of the Town of Lewisboro Zoning Code, therefore requiring a front yard variance of 13.0'.

The property is located on the south side of (#198) Todd Road, South Salem, NY designated on the Tax Map as Sheet 0014, Block 10533 Lot 043, in an R-2AC, Two-Acre Residential District consisting of approximately 4.00 acres.

#### <u>Thompson</u> 198 Todd Rd, Katonah, NY 14-10533-043

The proposed 120-gal LP tank will have a front yard setback of 37.0' whereas 50' are required per article IV section 220-12 schedule of dimensional and bulk requirements for residential districts of the Town of Lewisboro Zoning Code therefore requiring a front yard variance of 13.0'.