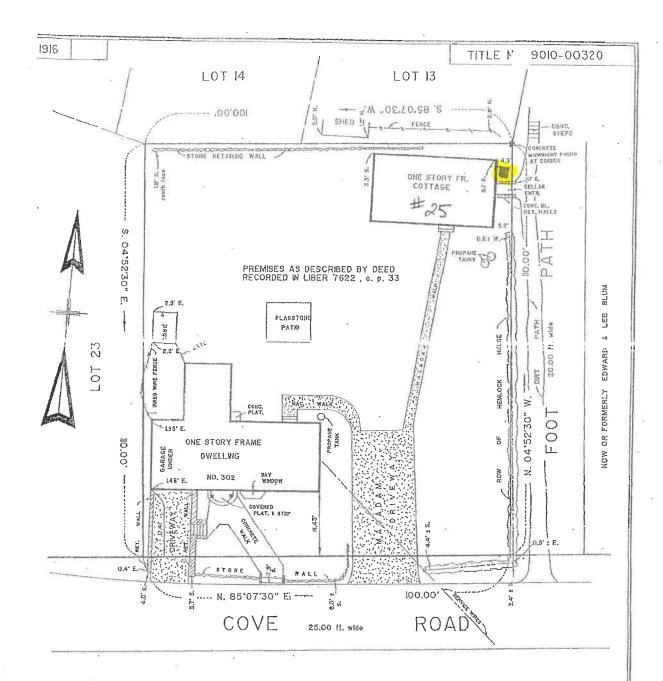

#### CAL. NO. 34-23-BZ

Application of Bruce K. & Jan F. Thompson, [Jan Fay Thompson 2020 Irrevocable Trust & Bruce K. Thompson 2020 Irrevocable Trust, owner of record], 198 Todd Road, Katonah, NY for the following variance of the proposed 120-gal LP tank will have a front yard setback of 37.0' whereas 50' are required per article IV Section 220-12 schedule of dimensional and bulk requirements for

residential districts of the Town of Lewisboro Zoning Code, therefore requiring a front yard variance of 13.0'.

The property is located on the south side of (#198) Todd Road, South Salem, NY designated on the Tax Map as Sheet 0014, Block 10533 Lot 043, in an R-2AC, Two-Acre Residential District consisting of approximately 4.00 acres.

#### <u>Thompson</u> 198 Todd Rd, Katonah, NY 14-10533-043

The proposed 120-gal LP tank will have a front yard setback of 37.0' whereas 50' are required per article IV section 220-12 schedule of dimensional and bulk requirements for residential districts of the Town of Lewisboro Zoning Code therefore requiring a front yard variance of 13.0'.