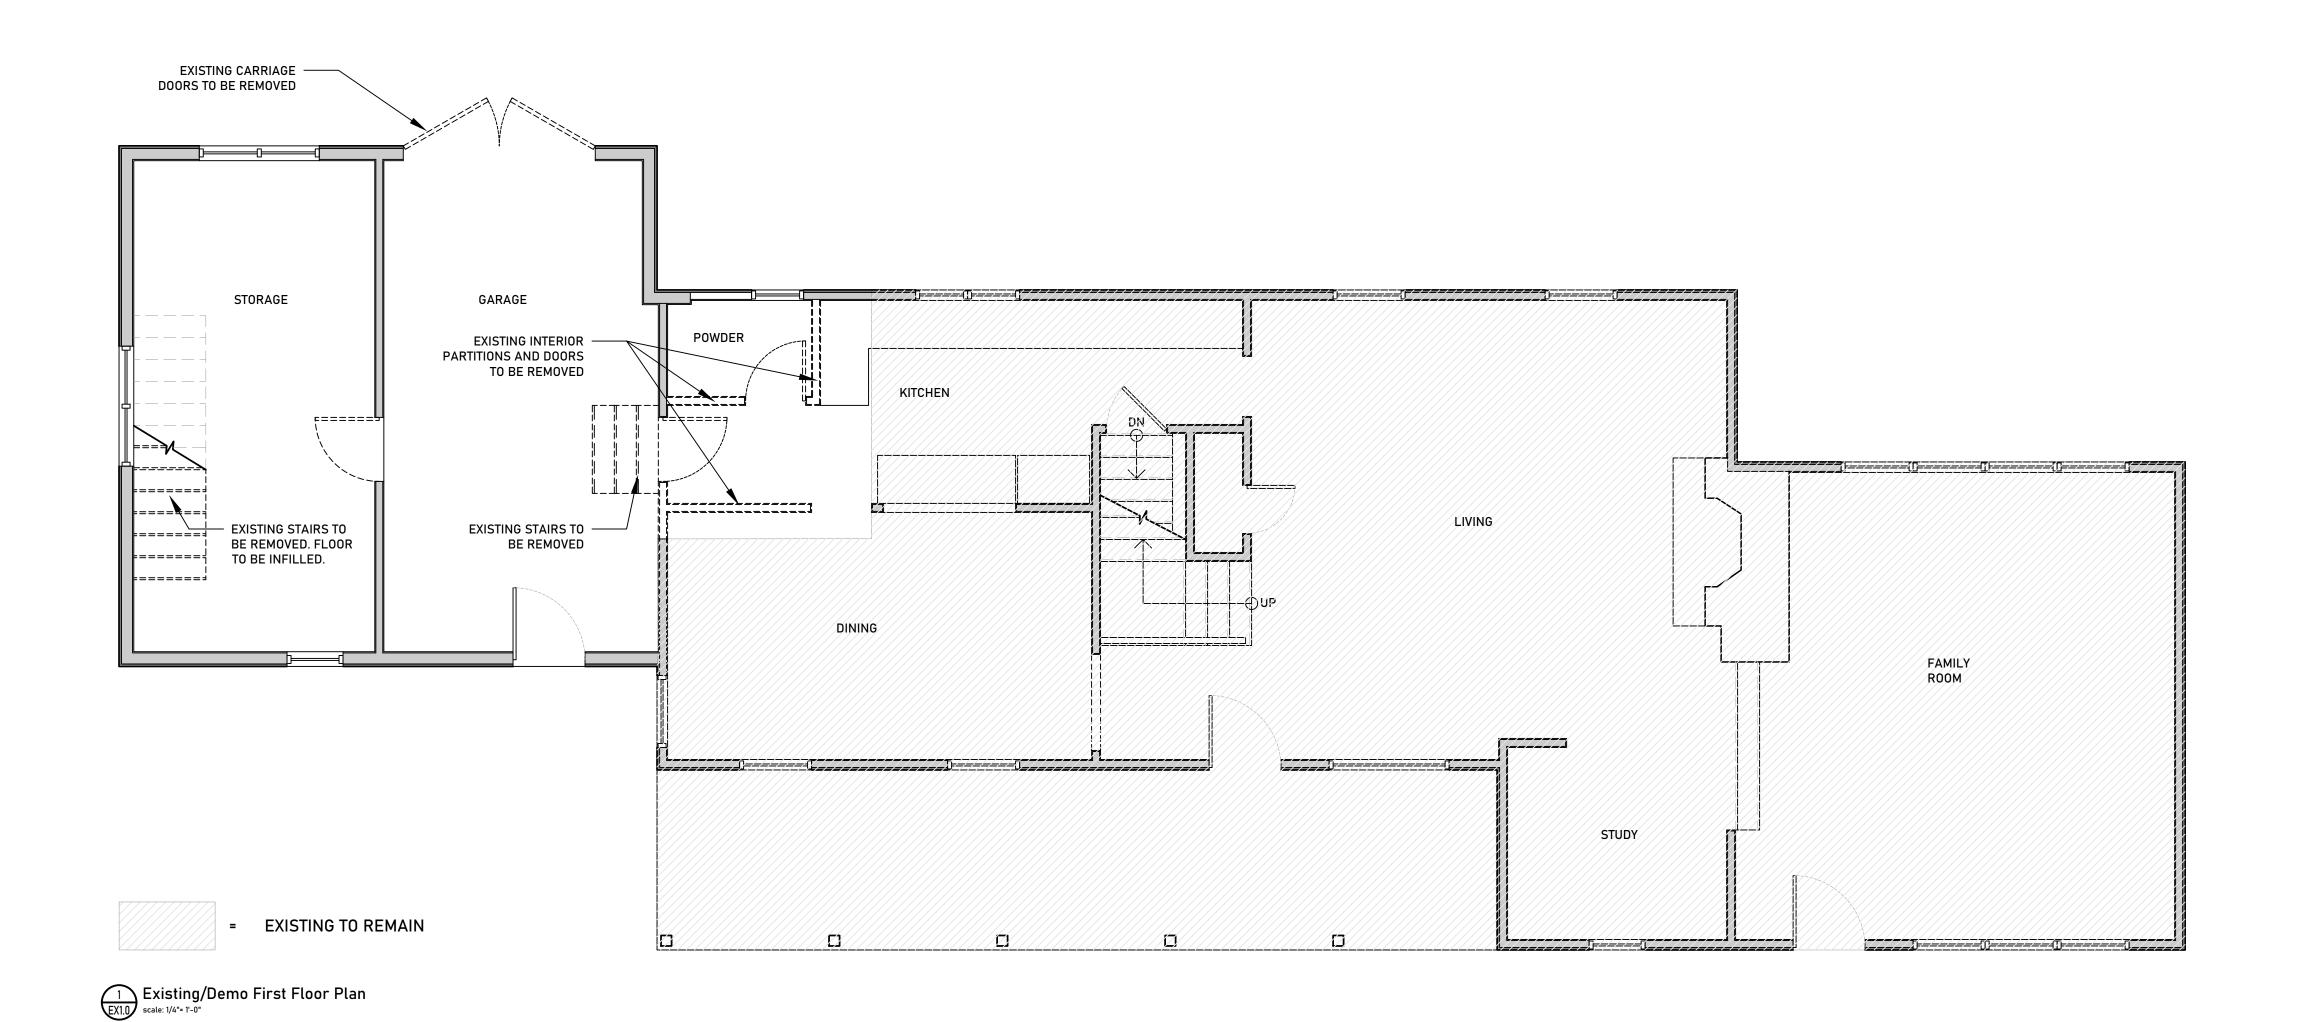

EXISTING WINDOW AND
EXTERIOR WALL TO BE
REMOVED FOR
ENLARGED OPENING. STORAGE  $T \models = = = \neq 1$ ||===== ┺╘══<u>╒</u> BEDROOM closet EXISTING STAIRS TO EXISTING INTERIOR & —

EXISTING STAIRS TO EXISTING INTERIOR & —

EXISTING STAIRS TO EXISTING INTERIOR & —

EXISTING IN closet BEDROOM LINEN MASTER BED closet

EXISTING TO REMAIN

Existing/Demo Second Floor Plan scale: 1/4"= 1'-0"

72 Lake Shore
72 Lake Shore Drive
South Salem, NY 10590