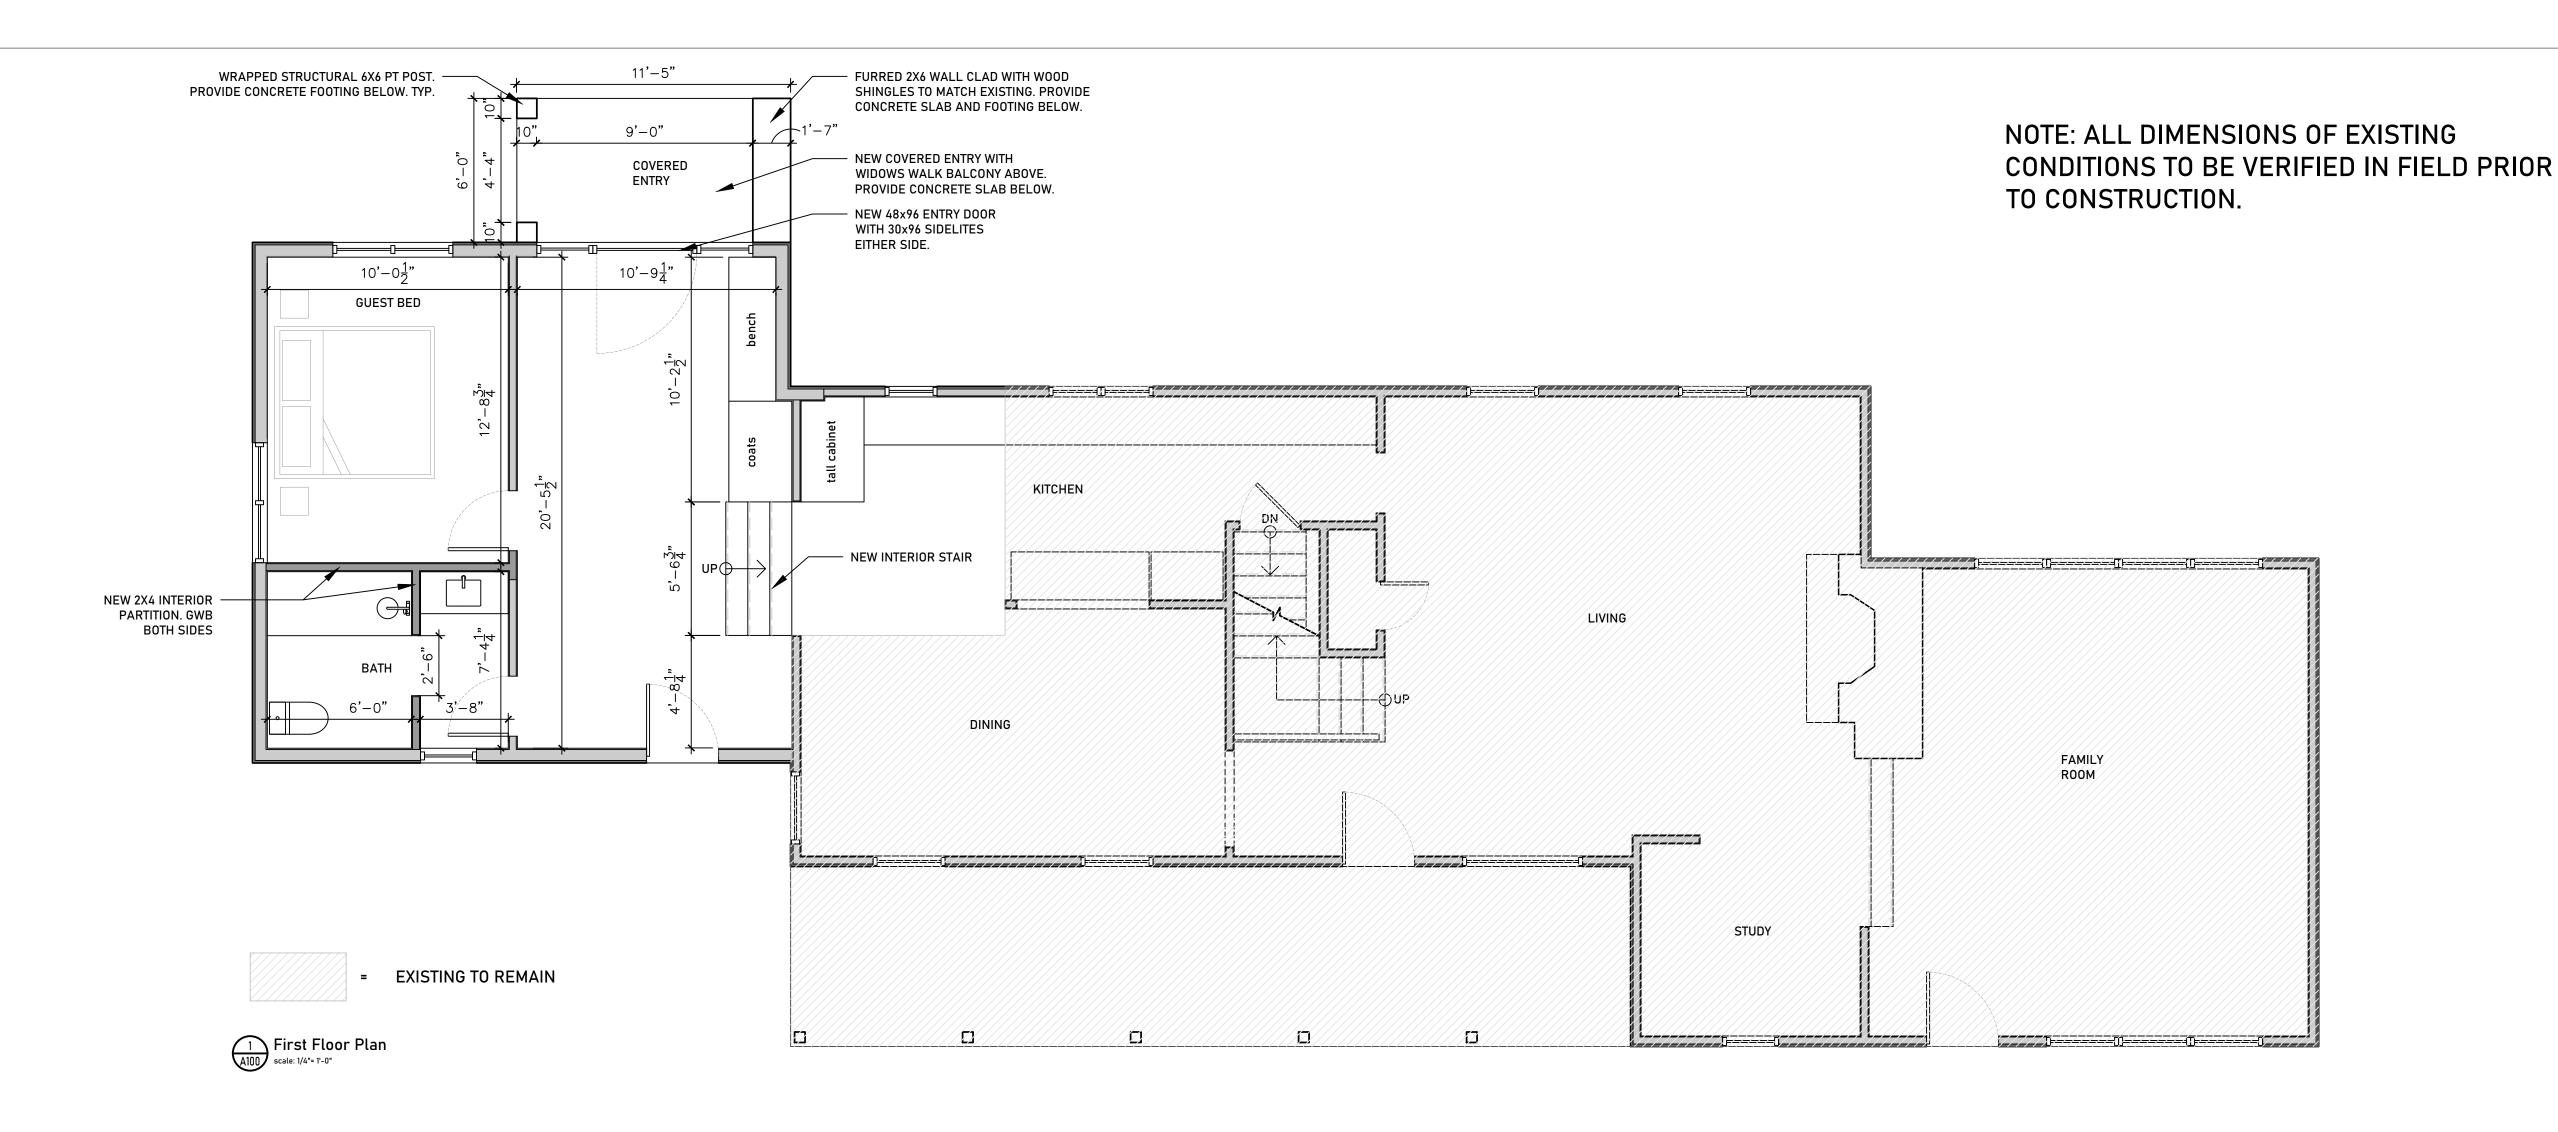

#### **Project Description**

Existing 2 story framed home to receive new entry porch and balcony. Interior renovation to convert existing garage to livable floor space and convert 2nd floor garage storage to ensuite closet, bath, and office connected to main 2nd floor bedroom. Roof of garage to be modified to increase head height at connection to existing 2nd floor. Existing electrical, plumbing and HVAC to be extended into new livable square footage Existing Driveway to be relocated with new curb cut. Please note the included "Alternate" Elevations and Sections in the event the homeowners would like to increase the height on the portion of the roof over the 2nd floor office.

\_\_\_\_

DATE: 2023.11.29

JOB NO: 23-01

SCALE: 1/4" = 1'-0"
TITLE:

FLOOR PLANS

DWG NO.

**AI.0** 

PROJECT TEAM: