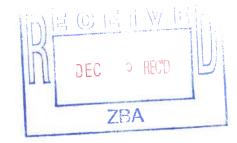

#### <u>Luna Casa Enterprises, LLC</u> 27 Cove Rd, South Salem, NY 33B-11158-011

The proposed legalization of (1) A/C condensers to an existing residence has a side yard setback of 7.5' whereas 12' are required per article IV section 220-12 schedule of dimensional and bulk requirements for residential districts of the Town of Lewisboro Zoning Code therefore requiring a side yard variance of 4.5'.

The property is located on the north side of (#27) Cove Road, South Salem, NY designated on the Tax Map as Sheet 033B, Block 11158, Lot 011, in an R-1/4AC, Quarter-Acre Residential District consisting of approximately 0.13 acres.

#### Luna Casa Enterprises, LLC 25 Cove Rd, South Salem, NY 33B-11158-010

The proposed legalization of (2) A/C condensers to an existing residence has a 6.75' rear yard setback whereas 25' are required per article IV section 220-12 schedule of dimensional and bulk requirements for residential districts of the Town of Lewisboro Zoning Code therefore requiring a rear yard variance of 18.25' and has a side yard setback of 1.46' whereas 12' are required per article IV section 220-12 schedule of dimensional and bulk requirements for residential districts of the Town of Lewisboro Zoning Code therefore requiring a side yard variance of 10.54'.

The property is located on the north side of (#25) Cove Road, South Salem, NY designated on the Tax Map as Sheet 033B, Block 11158, Lot 010, in an R-1/4AC, Quarter-Acre Residential District consisting of approximately 0.13 acres.