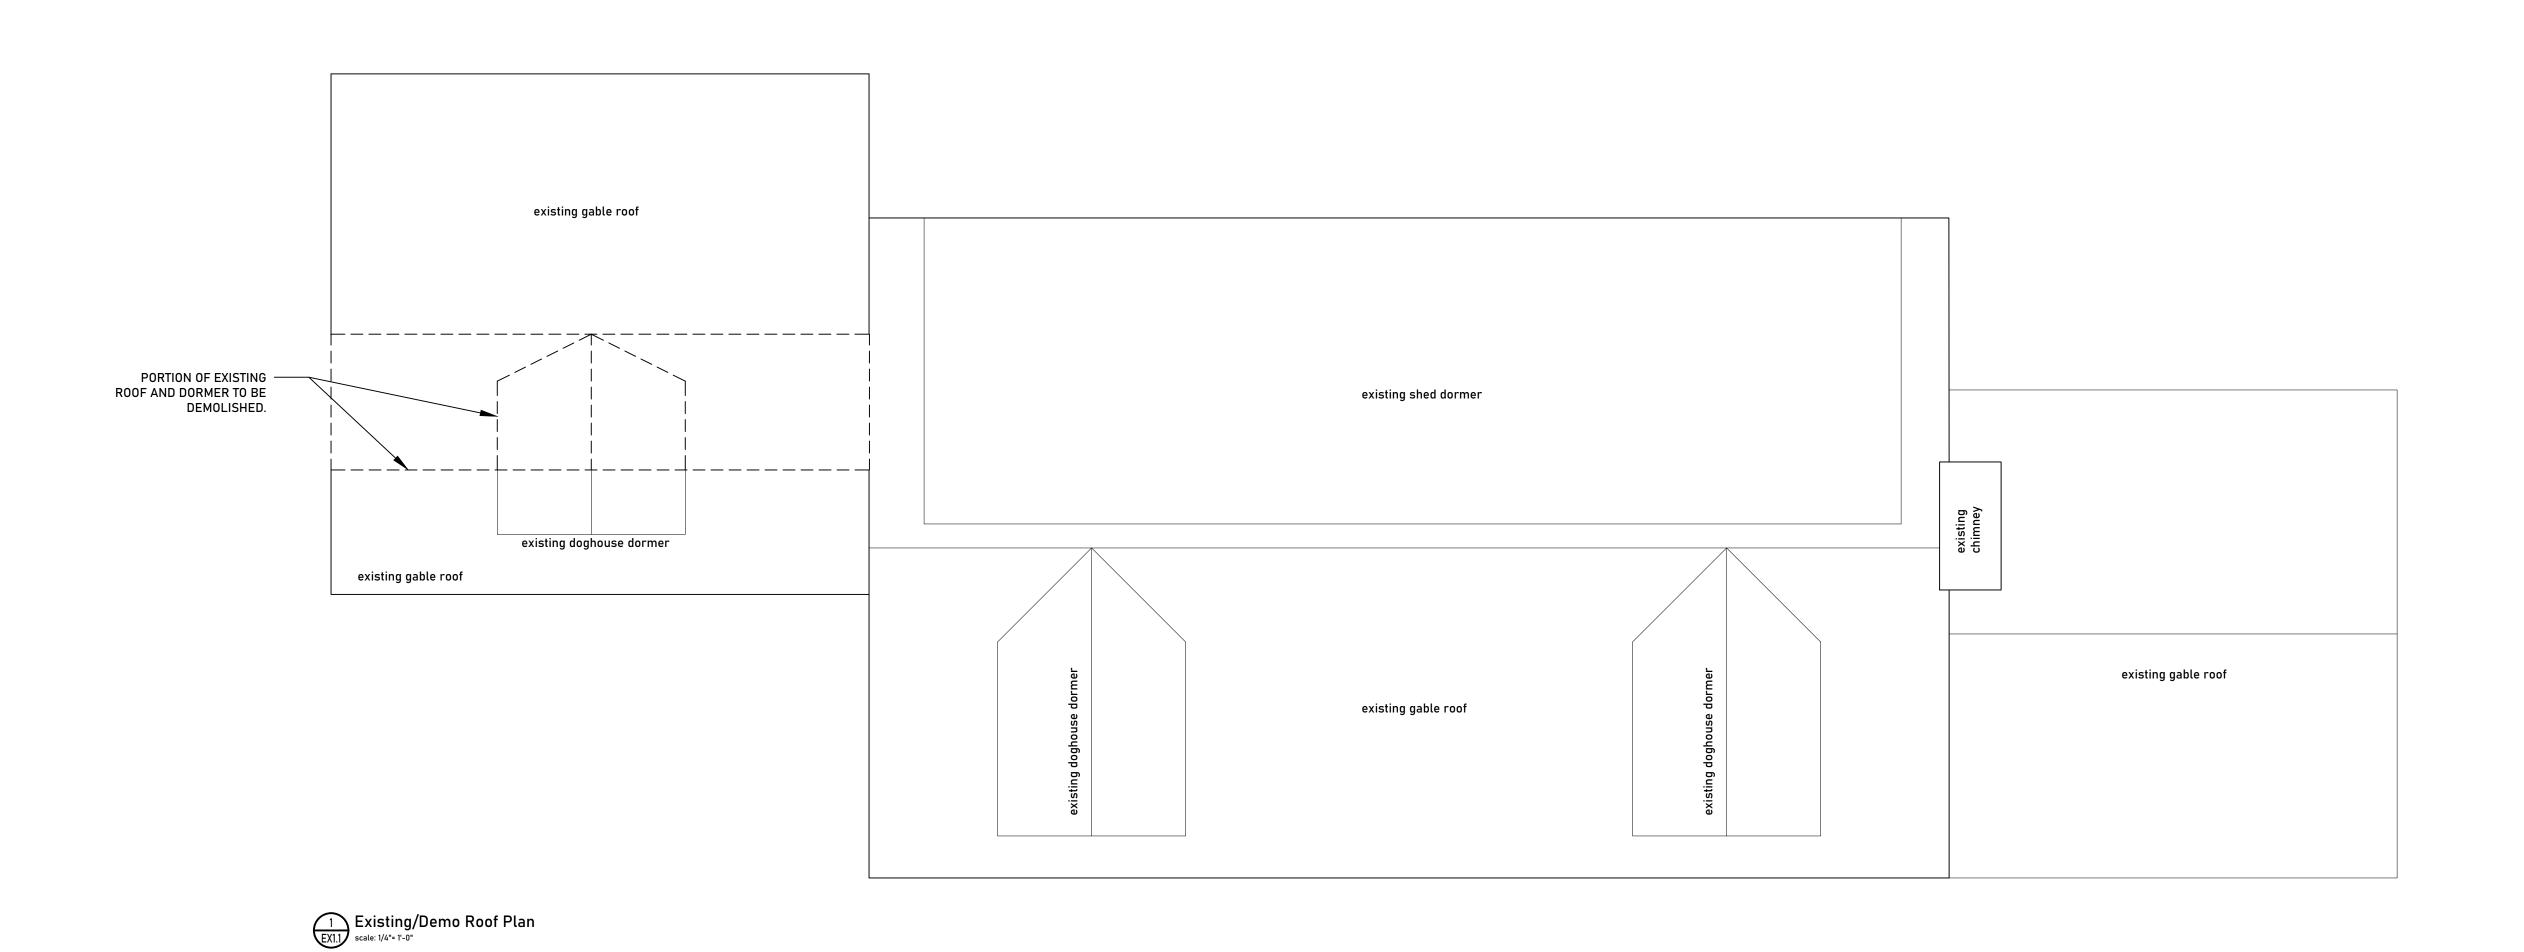

SEAL

| DATE:   | 2023.11.29   |
|---------|--------------|
| JOB NO: | 23-01        |
| SCALE:  | 1/4" = 1'-0" |

TITLE:

ROOF PLANS

DWG NO.

AI.I

TOWN OF LEWISBORO
Building Department
Bouton Road
South Salem, NY 10590
Email: kkelly@lewisborogov.com