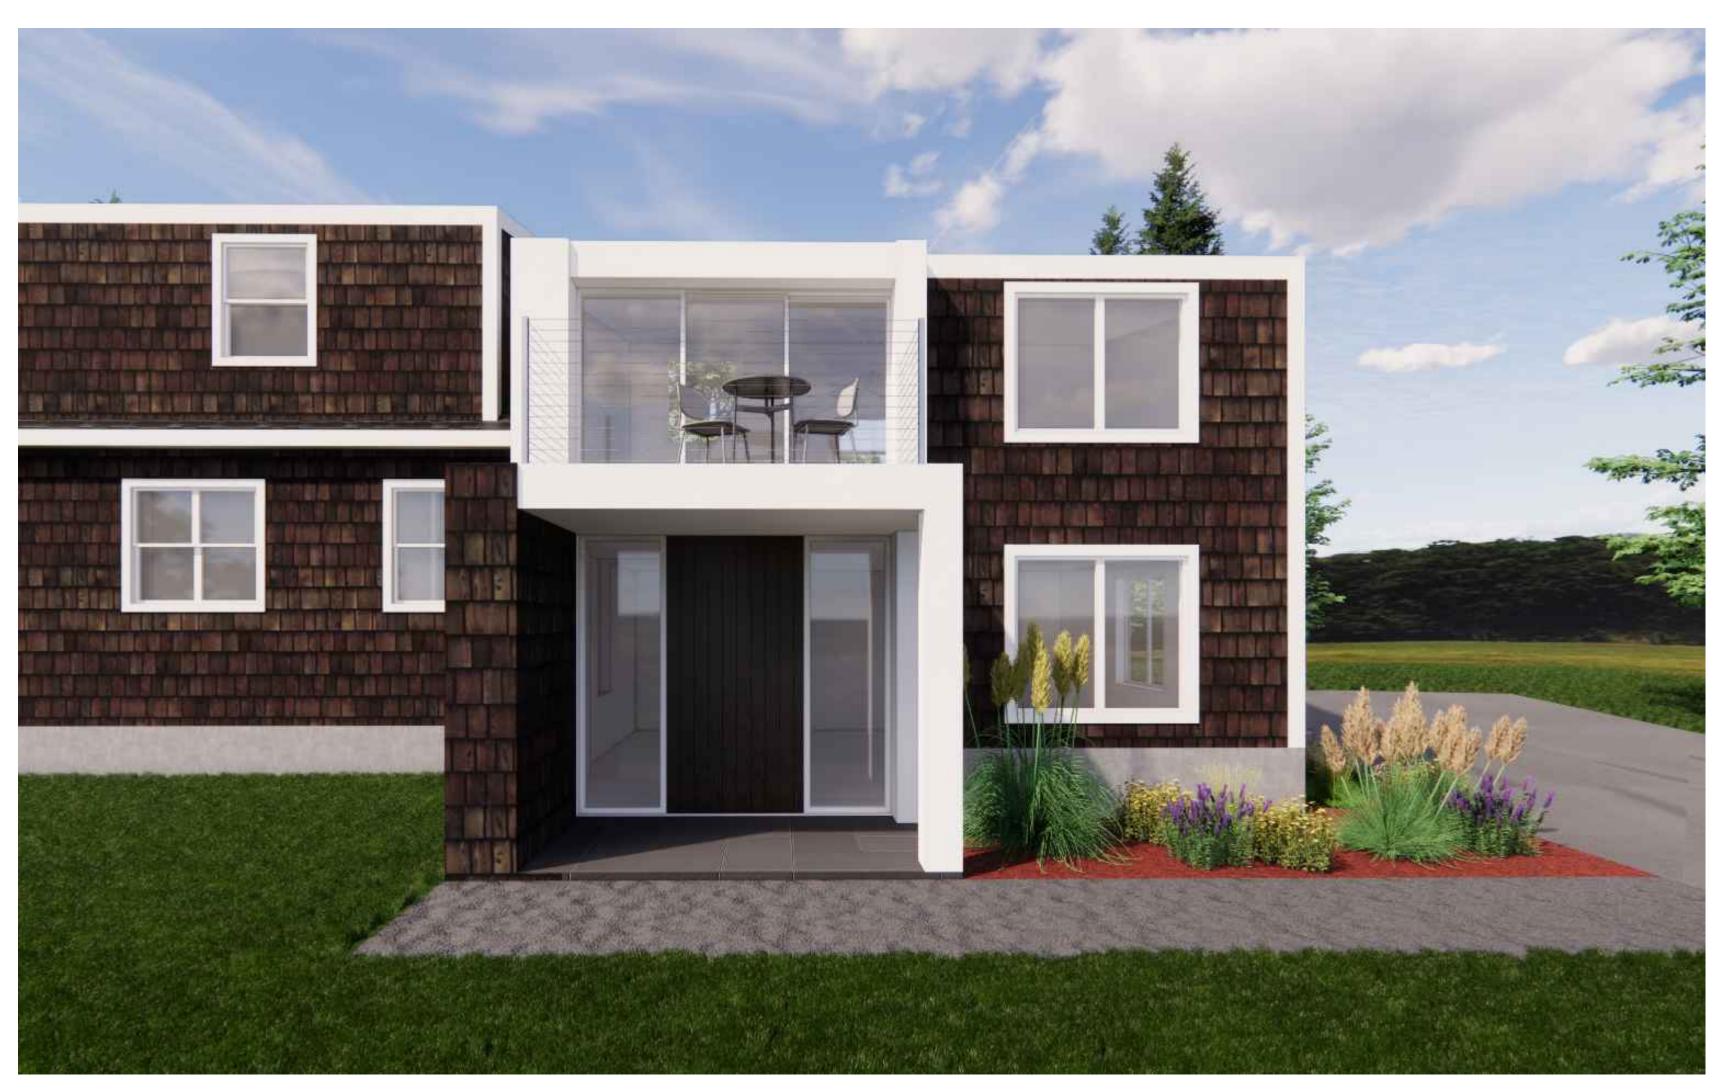

# 72 Lake Shore Renovation

## 72 Lake Shore Drive South Salem, NY 10590

Zoning Chart: Zone R-1/2A

|                    | MINIMUM   | MAXIMUM                      | EXISTING/PROPOSED                                                           |
|--------------------|-----------|------------------------------|-----------------------------------------------------------------------------|
| LOT AREA           | 1/2 ACRES |                              | 1.485 ACRES                                                                 |
| BUILDING HEIGHT    |           | $2\frac{1}{2}$ STORIES / 35' | 2 STORIES / 20'-10"                                                         |
| FRONT SETBACK      | 30'       |                              | 15'-9 <sup>7</sup> / <sub>8</sub> " / 11'-3 <sup>3</sup> / <sub>4</sub> " * |
| SIDE/REAR SETBACKS | 15' / 30' |                              | 5'-3 ½" SIDE EXISTING *                                                     |
| BUILDING COVERAGE  |           | 9,702 SF / 15%               | 2,172 SF / 3.3%                                                             |

NOTE: Pre-existing non-conformities are present on lot as existing conditions. Project proposes extending non-conformity at front setback to accommodate new covered entry stoop.

#### **Project Description**

Existing 2 story framed home to receive new entry porch and balcony. Interior renovation to convert existing garage to livable floor space and convert 2nd floor garage storage to ensuite closet, bath, and office connected to main 2nd floor bedroom. Roof of garage to be modified to increase head height at connection to existing 2nd floor. Existing electrical, plumbing and HVAC to be extended into new livable square footage Existing Driveway to be relocated with new curb cut. Please note the included "Alternate" Elevations and Sections in the event the homeowners would like to increase the height on the portion of the roof over the 2nd floor office.