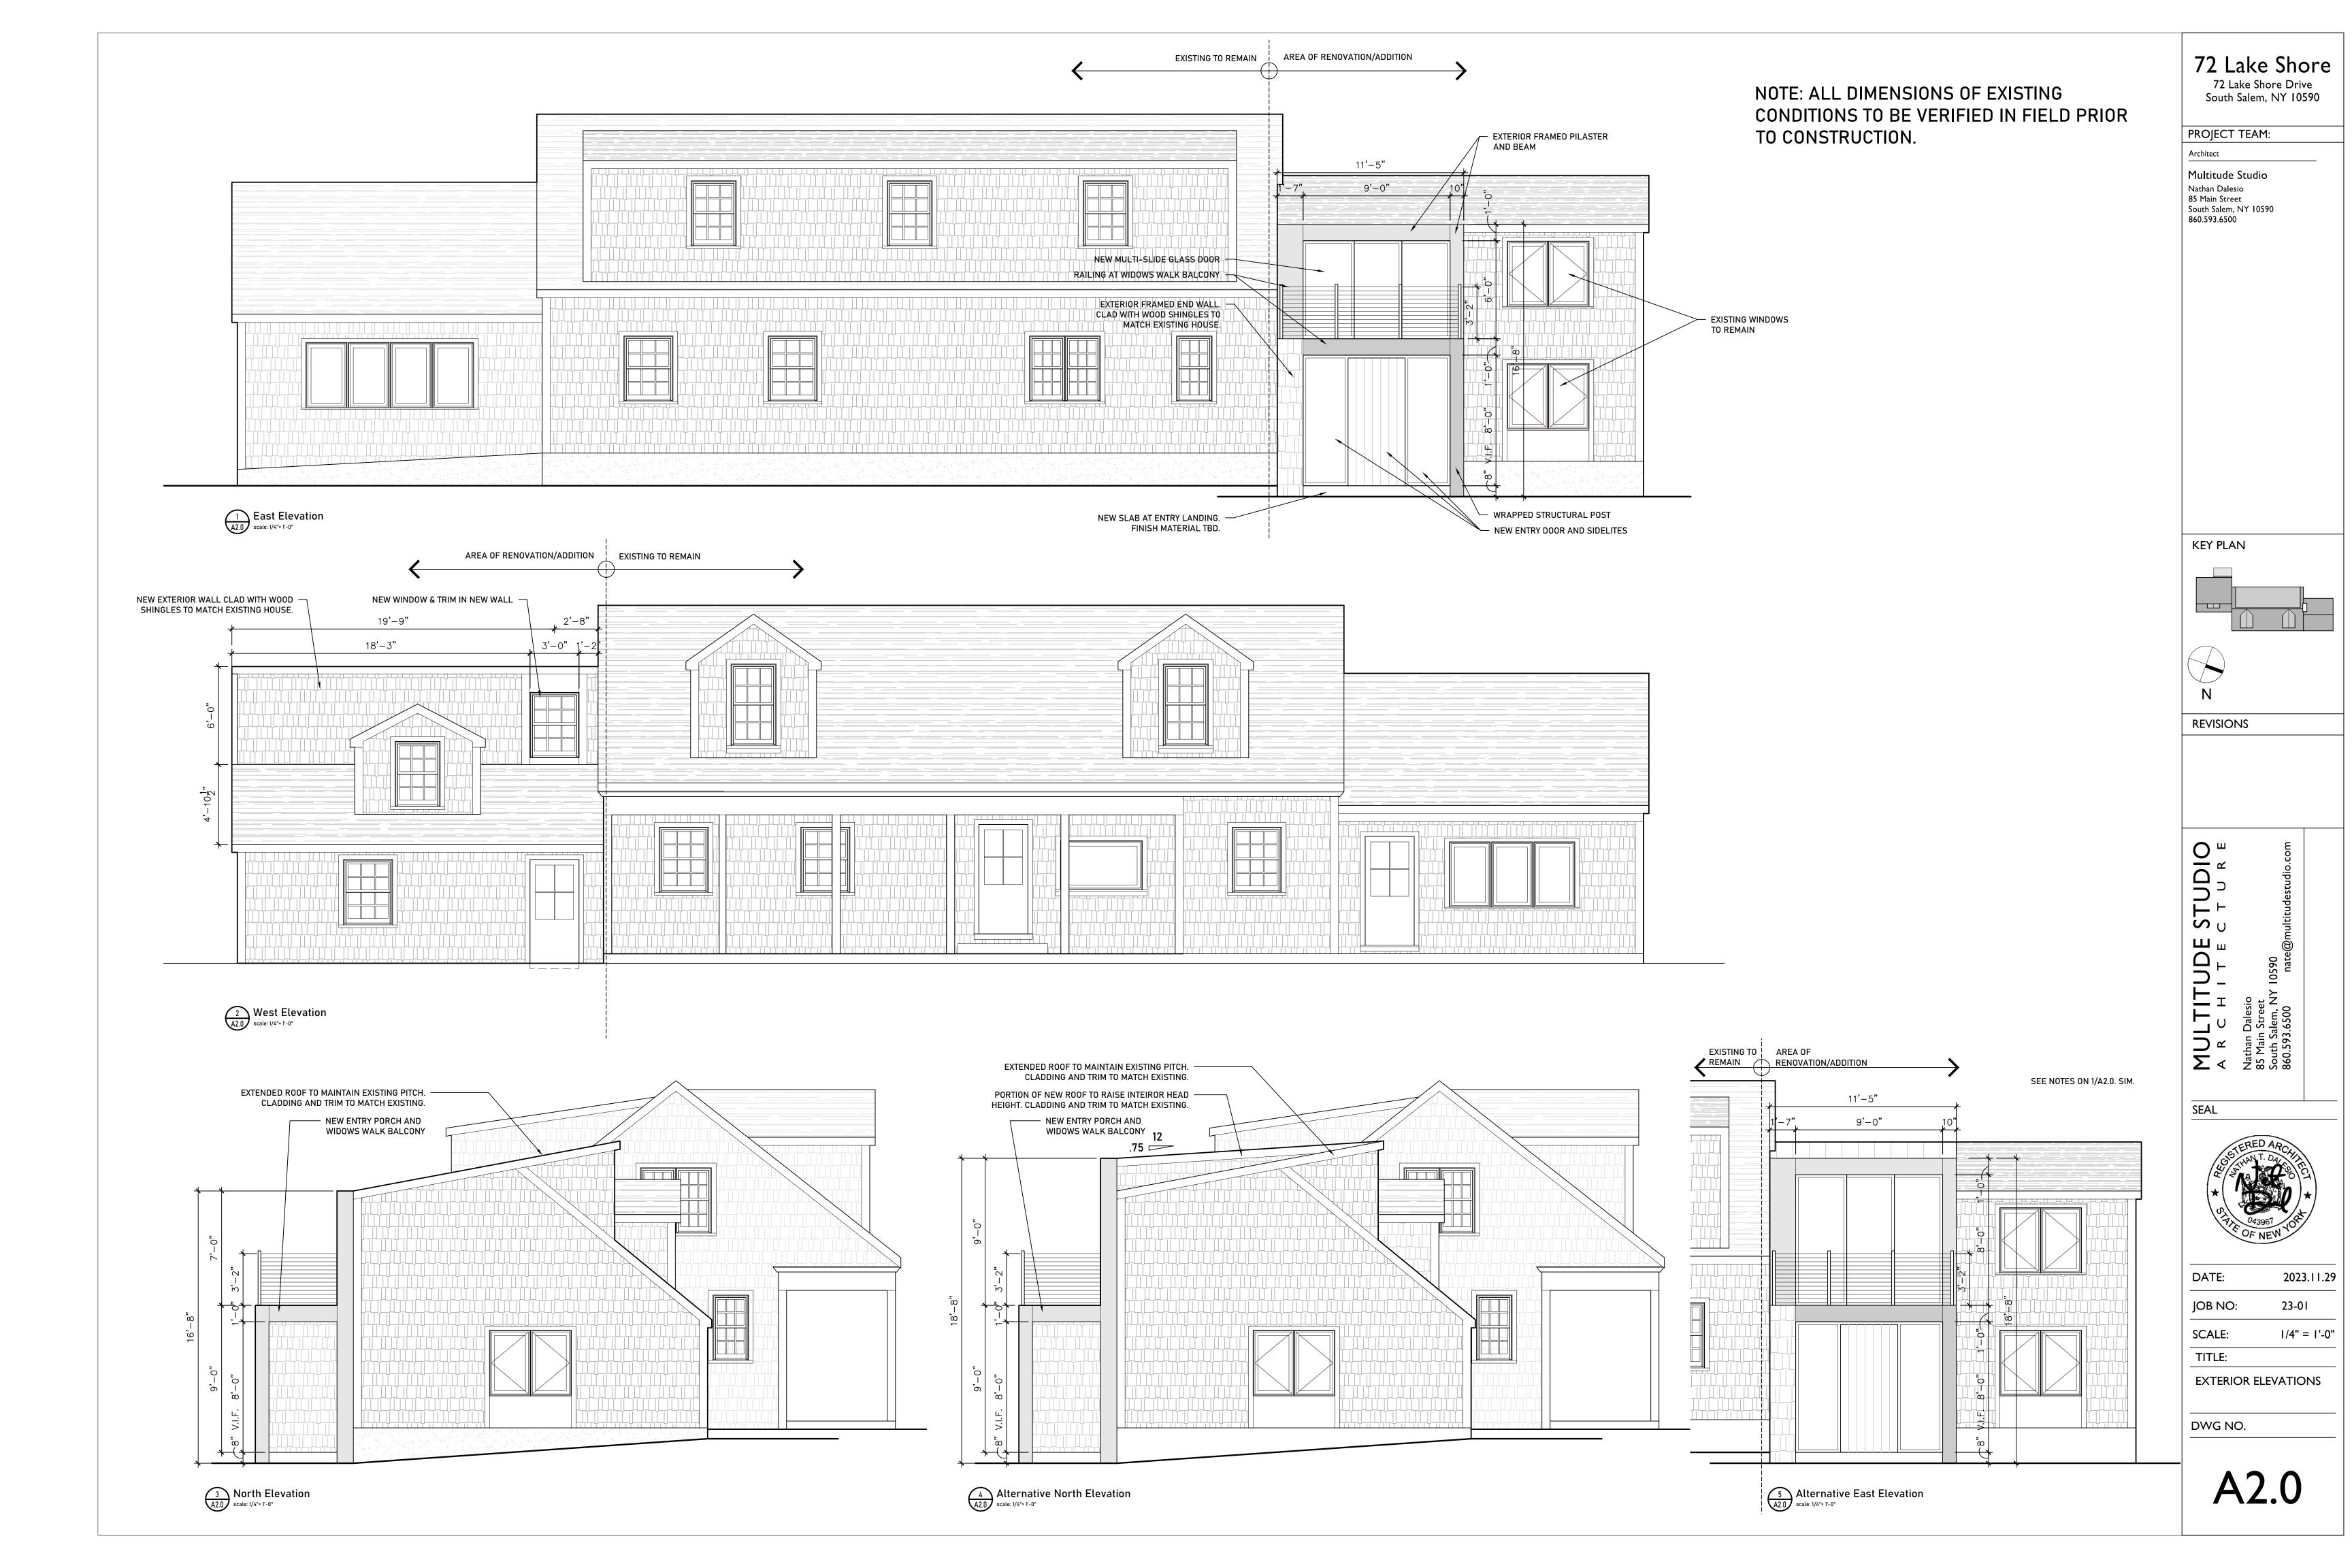

### BIALLOSTERSKI, DON & BARICEVIC, ANDELA 72 Lake Shore Dr, South Salem, NY 36G-10807-015

The proposed new entry porch and balcony to the existing residence will have a 11.33' front yard setback whereas 25' are required per article IV section 220-12 schedule of dimensional and bulk requirements for residential districts of the Town of Lewisboro Zoning Code therefore requiring a front yard variance of 13.67'.

#### CAL. NO. 35-23-BZ

Application of Don Biallosterski, [Biallosterski, Don & Baricevic, Andela, owner of record], 72 Lake Shore Drive, South Salem, NY for the following variance of the proposed new entry porch and balcony to the existing residence will have a 11.33' front yard setback whereas 25' are required per article IV section 220-12 schedule of dimensional and bulk requirements for residential districts of the Town of Lewisboro Zoning Code therefore requiring a front yard variance of 13.67'.

The property is located on the east side of (#72) Lake Shore Drive, South Salem, NY designated on the Tax Map as Sheet 036G, Block 10807, Lot 015 & 016, in an SCR R-1/4 AC, Quarter-Acre Residential District consisting of approximately 1.50 acres.

NOTE: Pre-existing non-conformities are present on lot as existing conditions. Project proposes extending non-conformity at front setback to accommodate new covered entry stoop.

#### **Project Description**

Existing 2 story framed home to receive new entry porch and balcony. Interior renovation to convert existing garage to livable floor space and convert 2nd floor garage storage to ensuite closet, bath, and office connected to main 2nd floor bedroom. Roof of garage to be modified to increase head height at connection to existing 2nd floor. Existing electrical, plumbing and HVAC to be extended into new livable square footage Existing Driveway to be relocated with new curb cut. Please note the included "Alternate" Elevations and Sections in the event the homeowners would like to increase the height on the portion of the roof over the 2nd floor office.