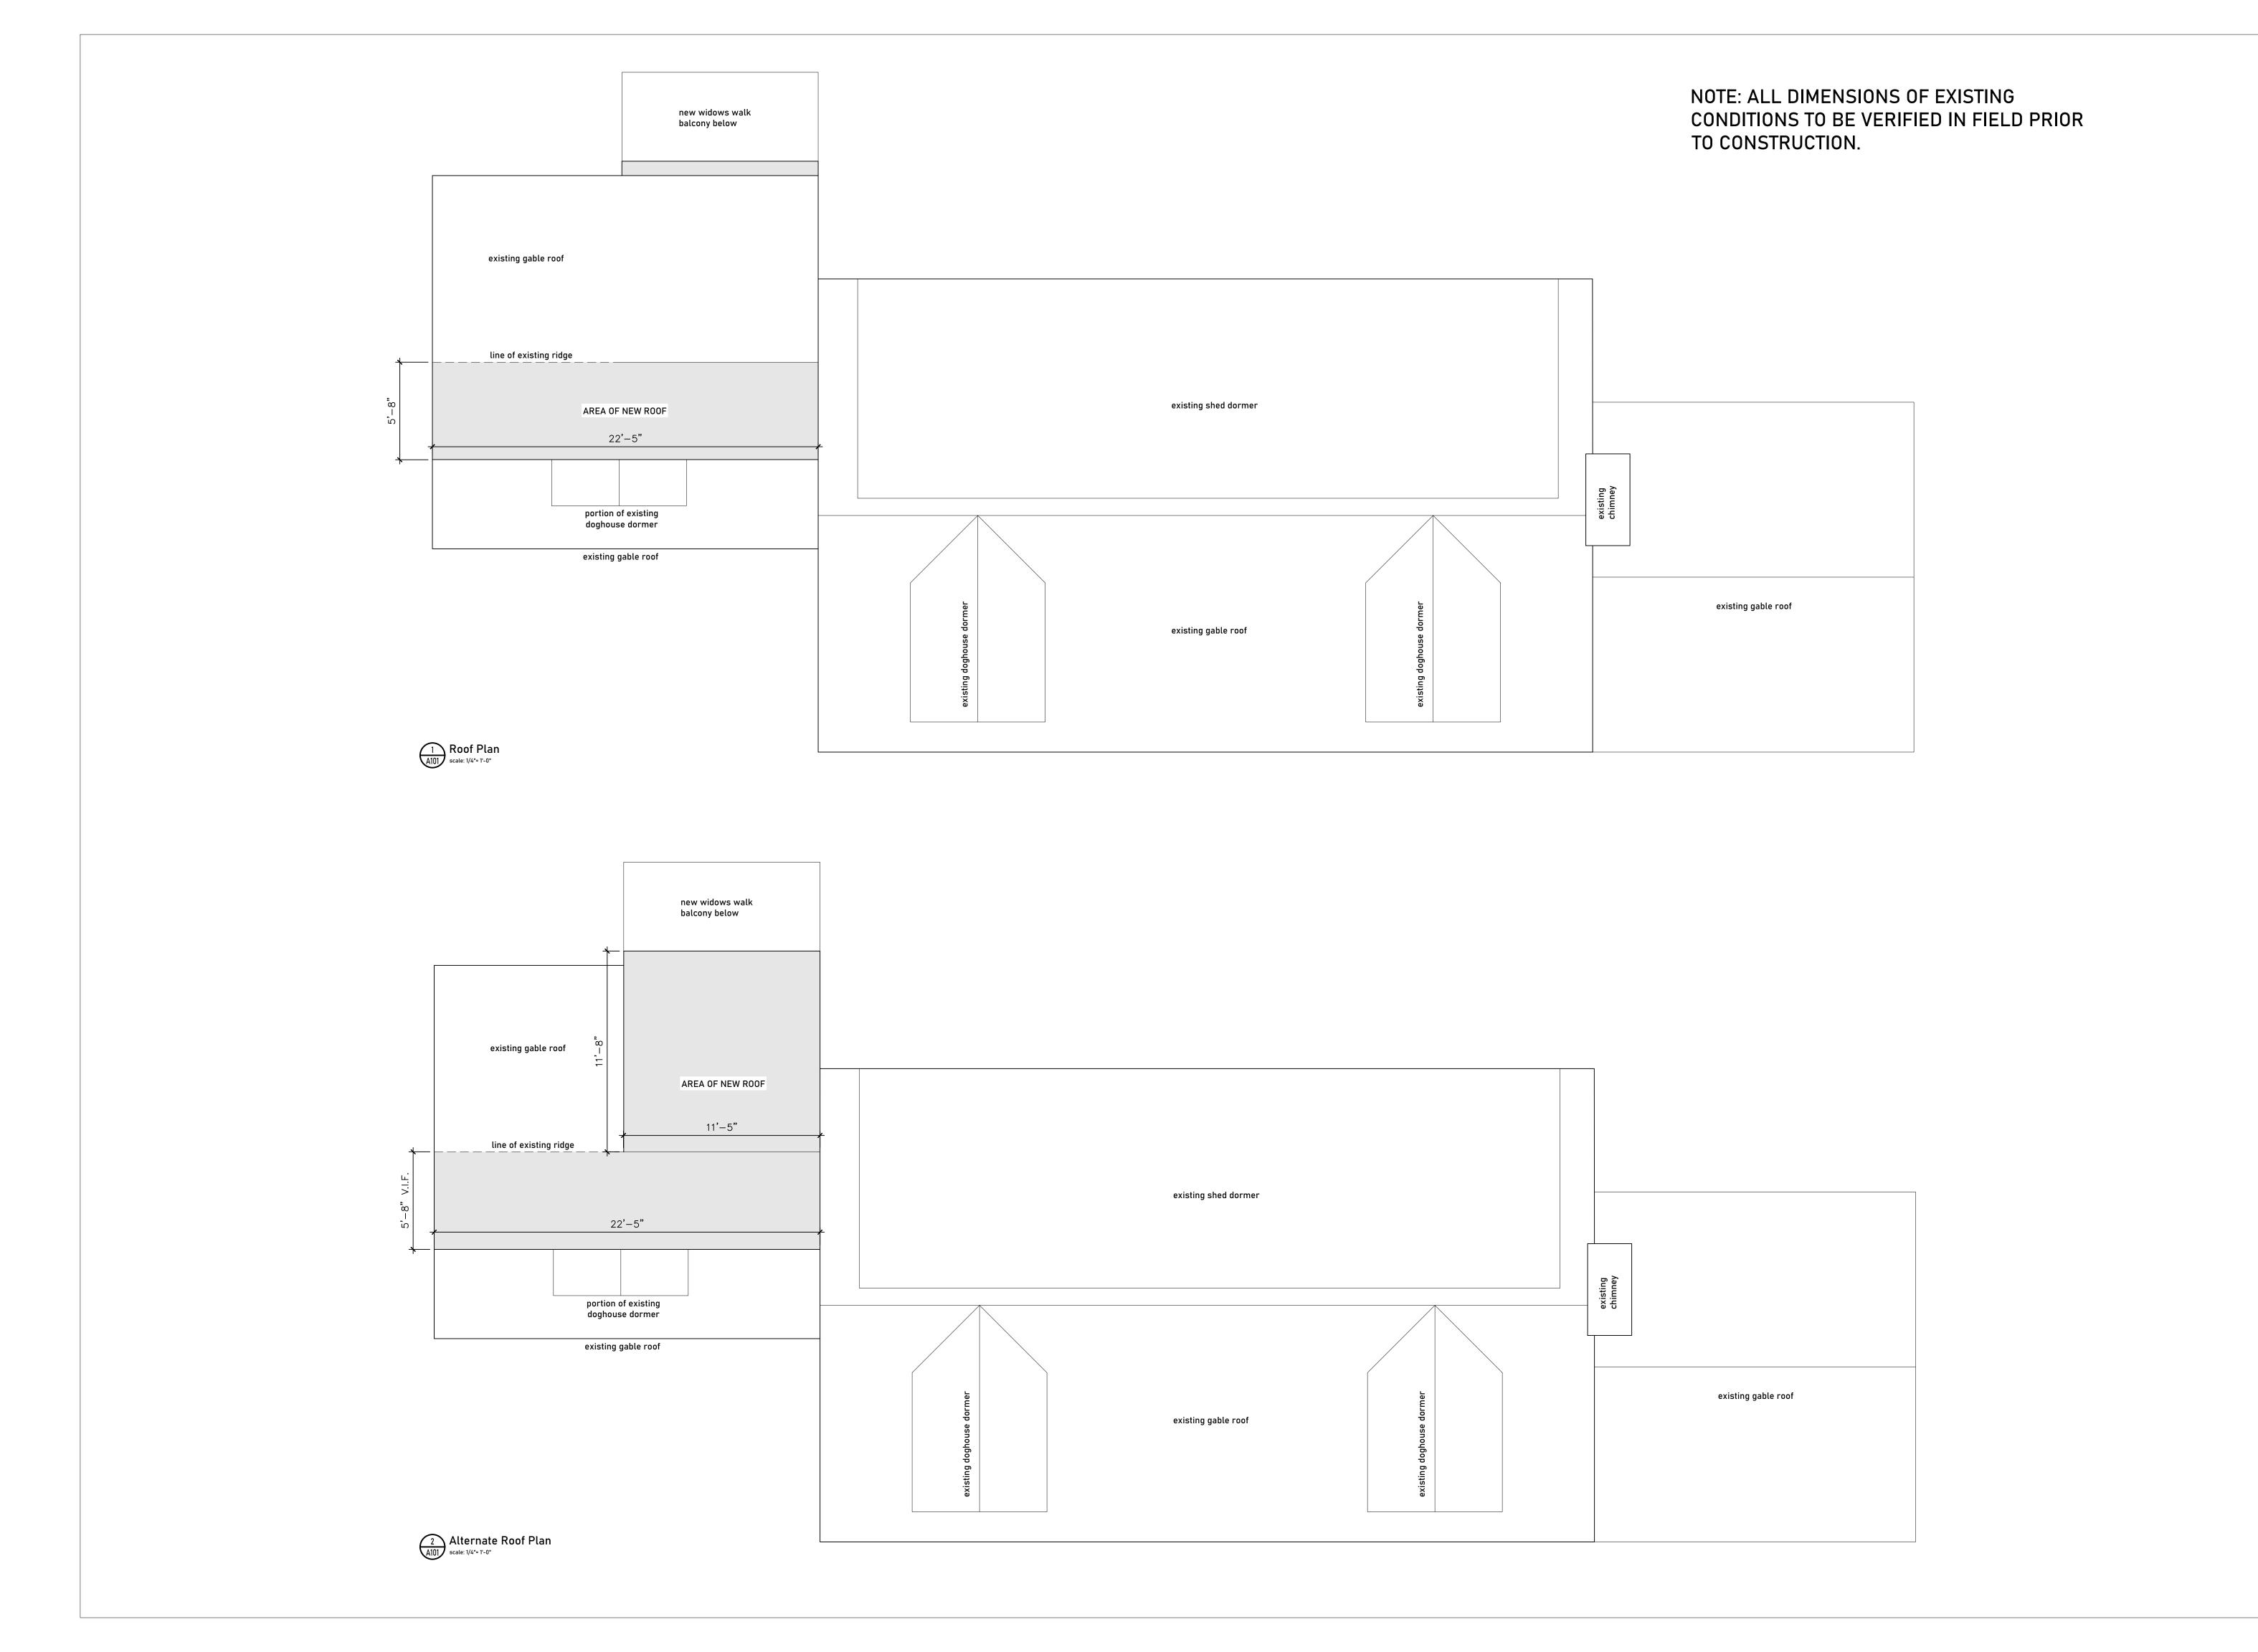

#### **Project Description**

Existing 2 story framed home to receive new entry porch and balcony. Interior renovation to convert existing garage to livable floor space and convert 2nd floor garage storage to ensuite closet, bath, and office connected to main 2nd floor bedroom. Roof of garage to be modified to increase head height at connection to existing 2nd floor. Existing electrical, plumbing and HVAC to be extended into new livable square footage Existing Driveway to be relocated with new curb cut. Please note the included "Alternate" Elevations and Sections in the event the homeowners would like to increase the height on the portion of the roof over the 2nd floor office.

SEAL

| DATE:   | 2023.11.29   |
|---------|--------------|
| JOB NO: | 23-01        |
| SCALE:  | 1/4" = 1'-0" |

TITLE:

ROOF PLANS

DWG NO.

AI.I

TOWN OF LEWISBORO
Building Department
Bouton Road
South Salem, NY 10590
Email: kkelly@lewisborogov.com