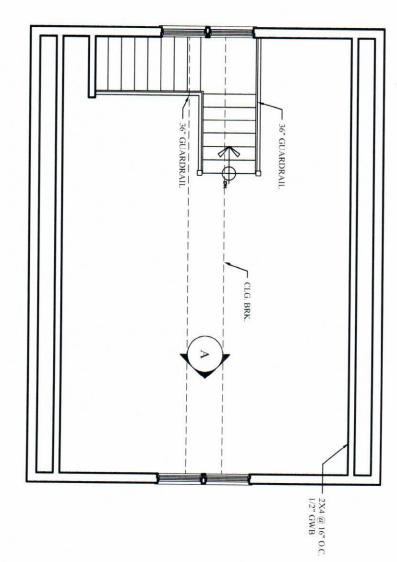

# GENERAL NOTES

- ALL WORK TO COMPLY WITH APPLICABLE STATE AND LOCAL CODES
  ALL DIMENSIONS ARE GIVEN TO ROUGH SURFACES, FACE OF STUDS, BLOCK OR CONCRETE WALLS, OR TOP OF SUB-
- 3 DO NOT SCALE DRAWINGS
  4 ALL WENDOWS WITH GLASS LESS THAN 18" ABOVE FINISH
  FILOOR TO HAVE TIMBERED GLASS
  5 WHEN 30" ABOVE A FILOOR OR GRADE A HANDRAILS
  5 WHEN 30" ABOVE A FILOOR OR GRADE A HANDRAILS
  5 SHALL BE PROVIDED ON AT LEAST ONE SIDE OF
  STARWAY OF 3 OR MORE RISHRS.
  6 ALL GUARDRAILS TO BE NOT LESS THAN 36" FIGH
  BALUSHERS SIFACING SHALL NOT ALLOW THE PASSAGE
  OF A SPHERE 4" OR MORE IN DIMETER
  8. THE MANDRAIL SHALL NOT EXCEED 2 1/4"

IST FLOOR 2ND FLOOR TOTAL = ZONING INFO: 478 sq. ft. 367 sq. ft. 845 sq. ft.

**A-** I

GARAGE SECOND FLOOR PLAN

JTB

KRANTZ RESIDENCE

MARK & SANDY KRANTZ 68 RIDGEFIELD AVENUE SOUTH SALEM, NY 10590

JAMES T. BEST ARCHITECT + ASSOCIATES