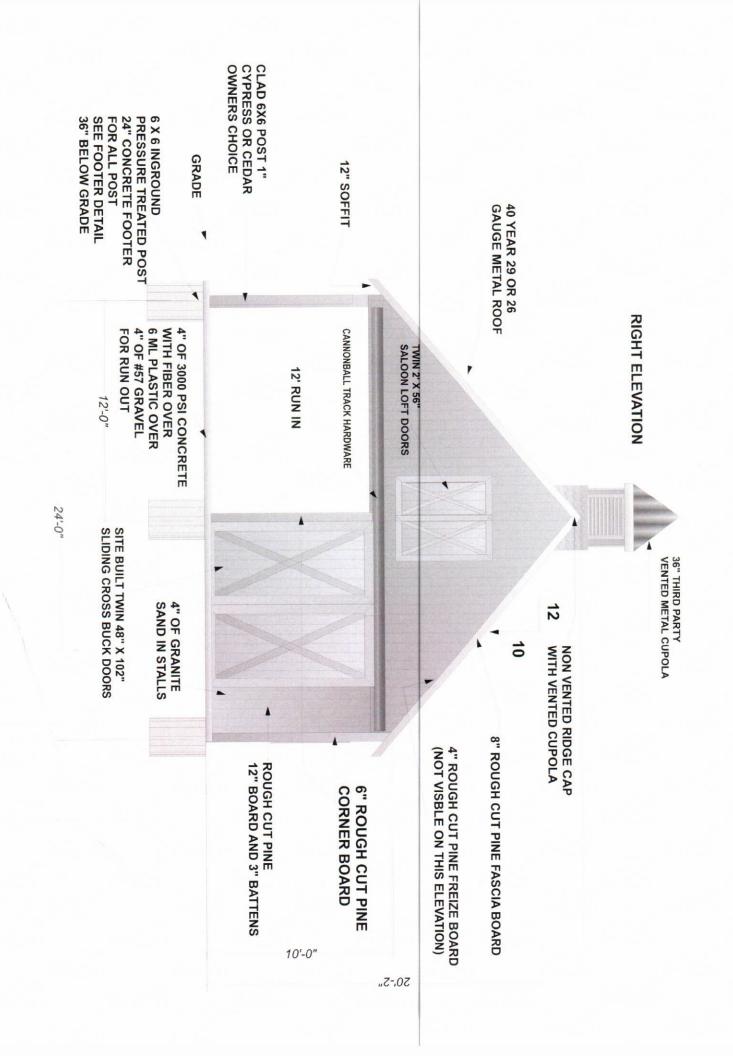

|  |  |
| day of                                                                                                                                                 |  |  |
| DONNA MUSSIG Notary Public, State of New York                                                                                                          |  |  |
| No. 01MU6231220 Qualified in Kings County                                                                                                              |  |  |
| Commission Expires Nov. 22, 20                                                                                                                         |  |  |

Michael Dooley & Jessica Condon

184 Elmwood Road

Pole Barn Proposal



36" THIRD PARTY VENTED METAL CUPOLA











### ARCHITECTURE AND COMMUNITY APPEARANCE REVIEW COUNCIL

### TOWN OF LEWISBORO

### CAL. NO. 7-17-ACARC/SC

Applicant(s):

Jessica Condon

Owner(s) of Record:

Jessica Condon and Michael Dooley

Reason for Referral.

Special Character District

Tax Map 1 D.:

Sheet 47, Block 10056, Lot 29

Address: 184 Elmwood Road, South Salem

Decision Date:

July 12, 2017

The Vote:

To Approve:

Virginia LoBosco, Chair

Rose Bonanno Kenneth McGahren Craig Pillon

Absent:

Alan Kaufman

Presentation by:

Jessica Condon

Nature of Application:

Construction of a pole barn and review of as-built chicken coop

Evidence Presented:

Elevations, photographs, PowerPoint slides, floor plans and 3()

renderings from applicant

Based on the foregoing, the members of ACARC resolved to approve the applicat