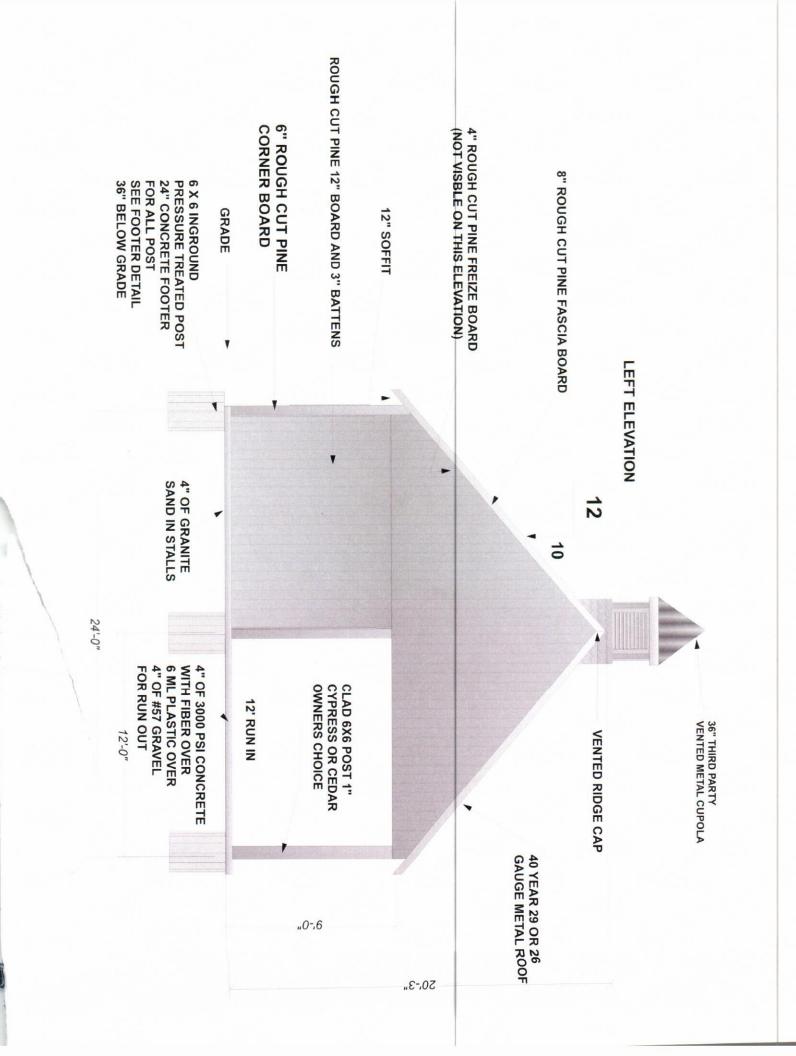

|  |  |
| day of                                                                                                                                                 |  |  |
| DONNA MUSSIG Notary Public, State of New York                                                                                                          |  |  |
| No. 01MU6231220 Qualified in Kings County                                                                                                              |  |  |
| Commission Expires Nov. 22, 20                                                                                                                         |  |  |

Michael Dooley & Jessica Condon

184 Elmwood Road

Pole Barn Proposal



36" THIRD PARTY VENTED METAL CUPOLA











### ARCHITECTURE AND COMMUNITY APPEARANCE REVIEW COUNCIL

### TOWN OF LEWISBORO

### CAL. NO. 7-17-ACARC/SC

Applicant(s):

Jessica Condon

Owner(s) of Record:

Jessica Condon and Michael Dooley

Reason for Referral.

Special Character District

Tax Map 1 D.:

Sheet 47, Block 10056, Lot 29

Address: 184 Elmwood Road, South Salem

Decision Date:

July 12, 2017

The Vote:

To Approve:

Virginia LoBosco, Chair

Rose Bonanno Kenneth McGahren Craig Pillon

Absent:

Alan Kaufman

Presentation by:

Jessica Condon

Nature of Application:

Construction of a pole barn and review of as-built chicken coop

Evidence Presented:

Elevations, photographs, PowerPoint slides, floor plans and 3()

renderings from applicant

Based on the foregoing, the members of ACARC resolved to approve the applicatio