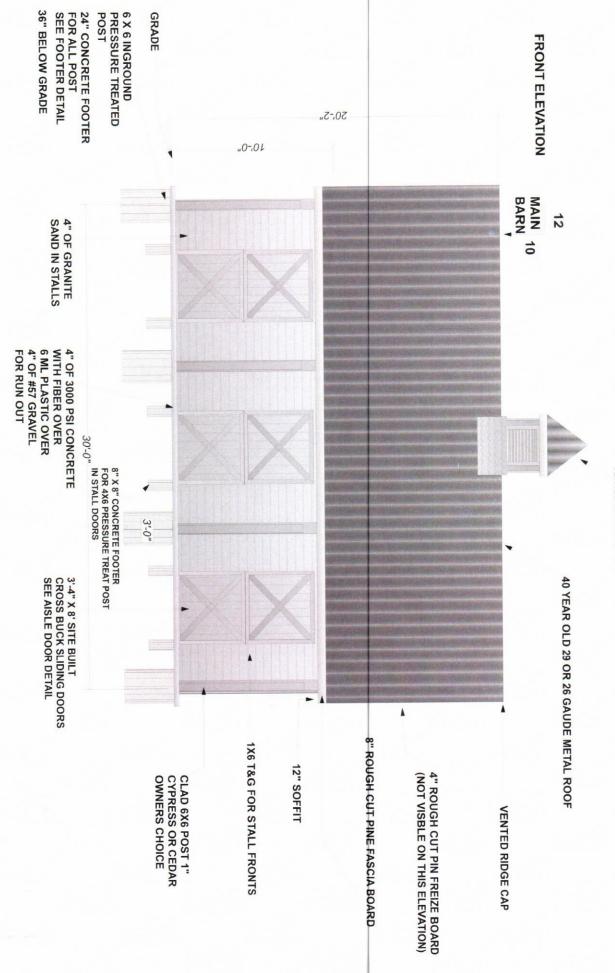

### CAL. NO. 10-18-BZ

Application of Jessica Condon and Michael Dooley, 184 Elmwood Road, South Salem, New York, for a [1] a variance of Article IV § 220-23E and [2] Article IV § 220-23D(11) of the Zoning Ordinance in the matter of the construction of an accessory building [pole barn] that is closer to the side property line (25' where 40' is required) and that is over 600 square feet in total floor area (proposed 720' square feet) in an SCR-2A, Special Character Two Acre Residential District.

The property is located on the west side of (#184) Elmwood Road, designated on the Tax Map as Sheet 47, Block 10056, Lot 29, in an SCR-2A, Special Character Two-Acre Residential District consisting of approximately 3.3 acres.