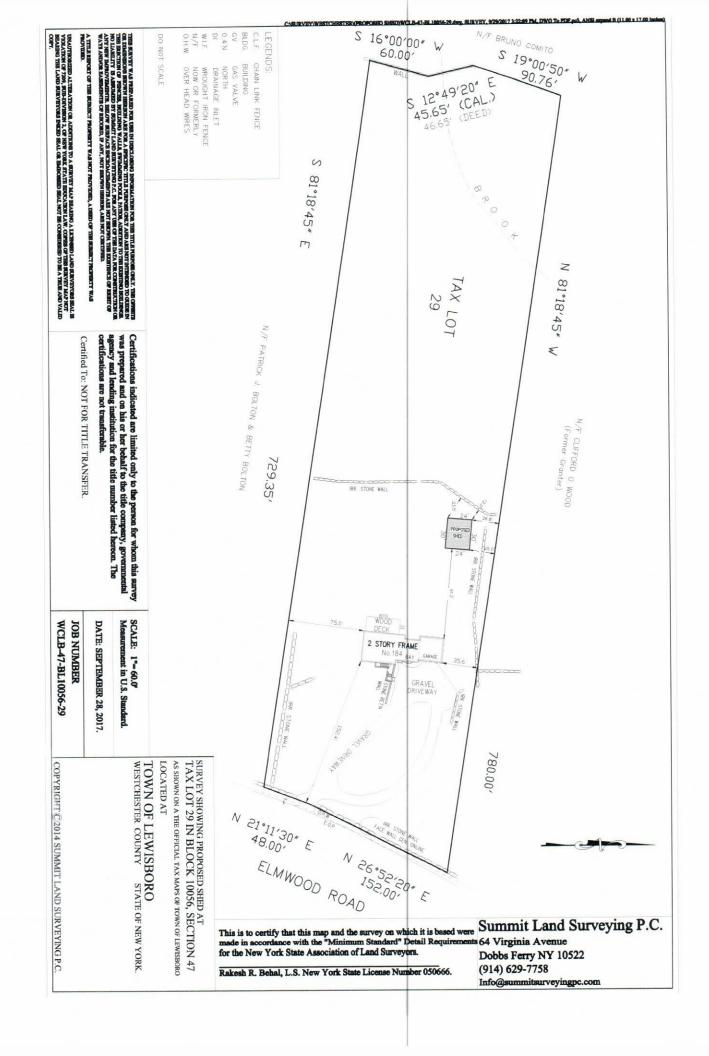

### CAL. NO. 10-18-BZ

Application of Jessica Condon and Michael Dooley, 184 Elmwood Road, South Salem, New York, for a [1] a variance of Article IV § 220-23E and [2] Article IV § 220-23D(11) of the Zoning Ordinance in the matter of the construction of an accessory building [pole barn] that is closer to the side property line (25' where 40' is required) and that is over 600 square feet in total floor area (proposed 720' square feet) in an SCR-2A, Special Character Two Acre Residential District.

The property is located on the west side of (#184) Elmwood Road, designated on the Tax Map as Sheet 47, Block 10056, Lot 29, in an SCR-2A, Special Character Two-Acre Residential District consisting of approximately 3.3 acres.

Additional information regarding this application may be obtained from the Secretary to the Zoning Board of Appeals at Town of Lewisboro Offices, 79 Bouton Road, South Salem, New York 10590 during regular business hours. At such Hearing, all interested parties may attend and will be heard.