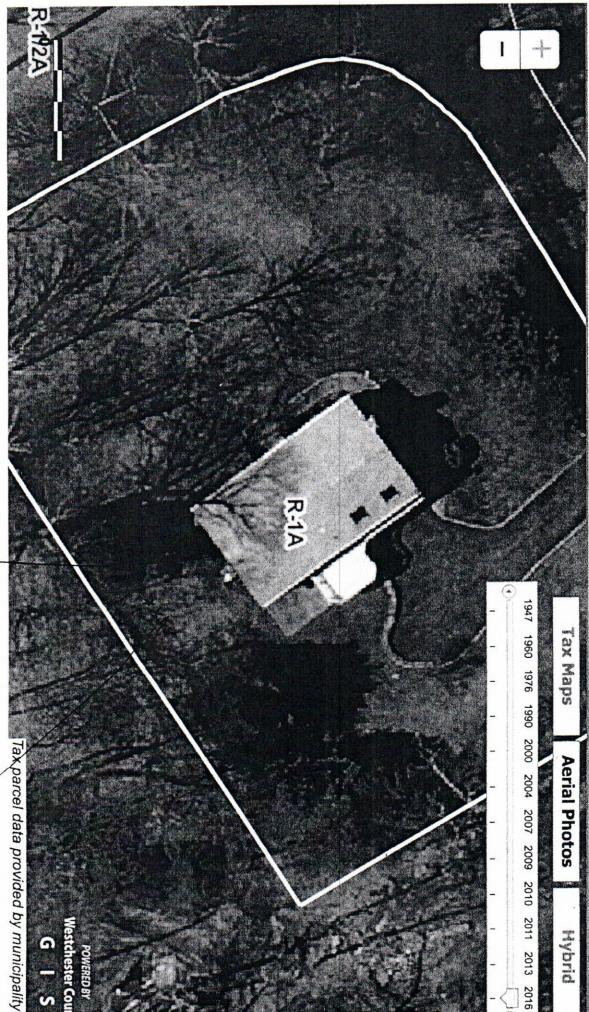

We understand the client will need a variance for both generator and propane tank/s.

The most suitable and ascetically best location for the generator for both homeowner and community is the side-rear yard as marked on survey. Janet has 32' from house to property line. Town requirement is 30'. Generator will sit approximately 2 ft off house and is just under 3' in width (total 5' off house +/-) which leaves the generator protruding approx. 3-4 ft into the setback.

Propane tanks (4) above ground 120G Tanks will be located in accordance with NFPA 58 (no less than 10 feet from property line) We have been advised that above ground tanks however located in the setback requirement of 30 ft will also need variance. The Customer is willing to provide fencing or screening (as required by the town) to minimize any visual impact.