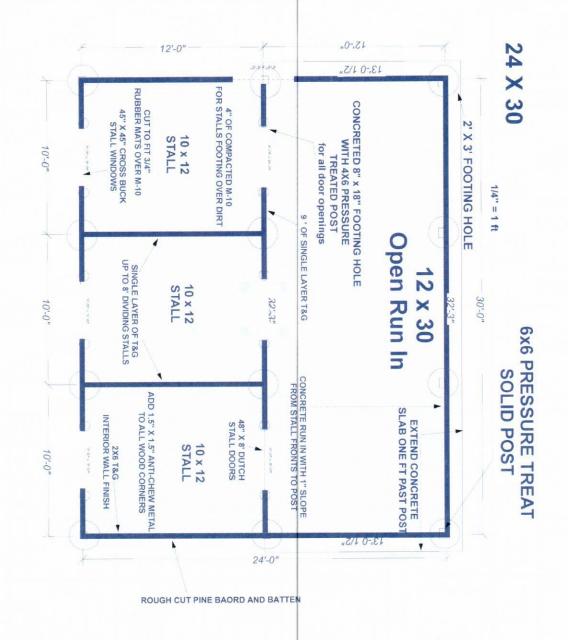

|  |  |
| day of                                                                                                                                                 |  |  |
| DONNA MUSSIG Notary Public, State of New York                                                                                                          |  |  |
| No. 01MU6231220 Qualified in Kings County                                                                                                              |  |  |
| Commission Expires Nov. 22, 20                                                                                                                         |  |  |

Michael Dooley & Jessica Condon

184 Elmwood Road

Pole Barn Proposal



36" THIRD PARTY VENTED METAL CUPOLA











### ARCHITECTURE AND COMMUNITY APPEARANCE REVIEW COUNCIL

### TOWN OF LEWISBORO

### CAL. NO. 7-17-ACARC/SC

Applicant(s):

Jessica Condon

Owner(s) of Record:

Jessica Condon and Michael Dooley

Reason for Referral.

Special Character District

Tax Map 1 D.:

Sheet 47, Block 10056, Lot 29

Address: 184 Elmwood Road, South Salem

Decision Date:

July 12, 2017

The Vote:

To Approve:

Virginia LoBosco, Chair

Rose Bonanno Kenneth McGahren Craig Pillon

Absent:

Alan Kaufman

Presentation by:

Jessica Condon

Nature of Application:

Construction of a pole barn and review of as-built chicken coop

Evidence Presented:

Elevations, photographs, PowerPoint slides, floor plans and 3()

renderings from applicant

Based on the foregoing, the members of ACARC resolved to approve the application