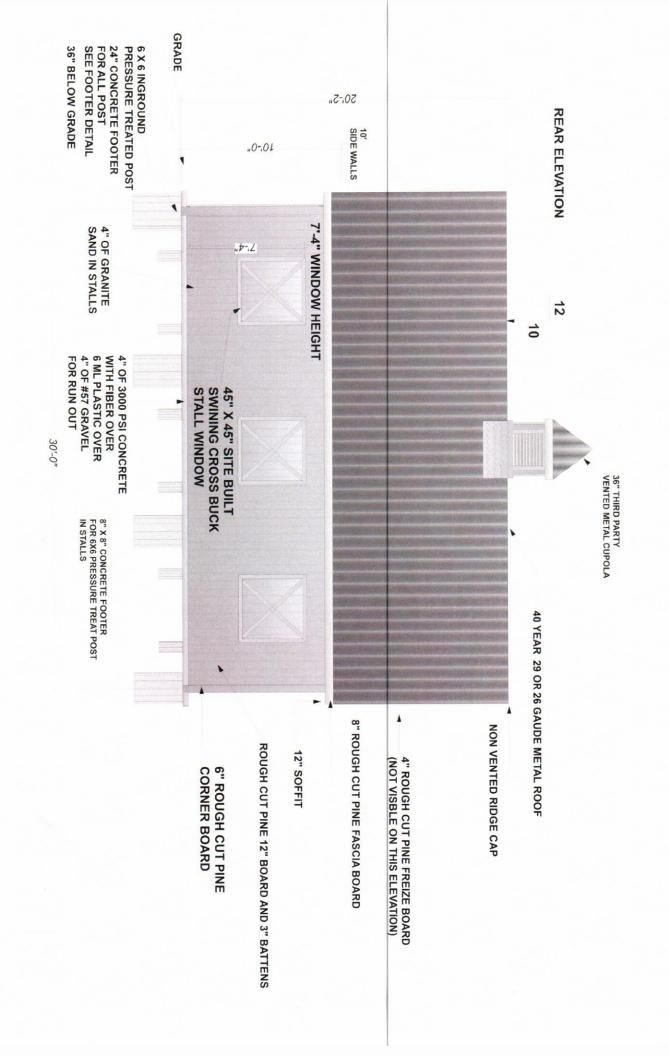

|  |  |
| day of                                                                                                                                                 |  |  |
| DONNA MUSSIG Notary Public, State of New York                                                                                                          |  |  |
| No. 01MU6231220 Qualified in Kings County                                                                                                              |  |  |
| Commission Expires Nov. 22, 20                                                                                                                         |  |  |

Michael Dooley & Jessica Condon

184 Elmwood Road

Pole Barn Proposal



36" THIRD PARTY VENTED METAL CUPOLA











### ARCHITECTURE AND COMMUNITY APPEARANCE REVIEW COUNCIL

### TOWN OF LEWISBORO

### CAL. NO. 7-17-ACARC/SC

Applicant(s):

Jessica Condon

Owner(s) of Record:

Jessica Condon and Michael Dooley

Reason for Referral.

Special Character District

Tax Map 1 D.:

Sheet 47, Block 10056, Lot 29

Address: 184 Elmwood Road, South Salem

Decision Date:

July 12, 2017

The Vote:

To Approve:

Virginia LoBosco, Chair

Rose Bonanno Kenneth McGahren Craig Pillon

Absent:

Alan Kaufman

Presentation by:

Jessica Condon

Nature of Application:

Construction of a pole barn and review of as-built chicken coop

Evidence Presented:

Elevations, photographs, PowerPoint slides, floor plans and 3()

renderings from applicant

Based on the foregoing, the members of ACARC resolved to approve the applic