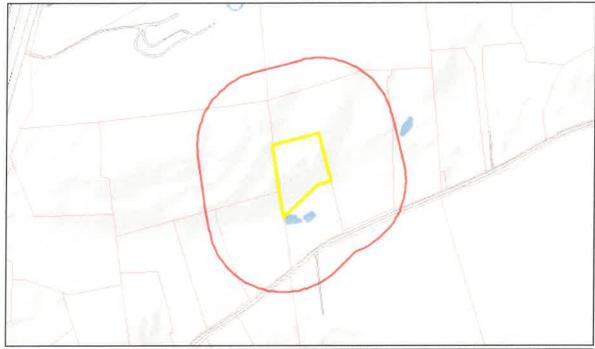

#### Cal #04-18PB

MKR Lab Inc., 79 Bouton Road, South Salem, NY 10590, Sheet 31, Block 10805, Lots 31, 50 & 78 (Katonah-Lewisboro School District, owner of record) – Application for a Special Use Permit.

New York, regarding the following:

Cal. #04-18 P.B.

Application for a Special Use Permit Approval as forth in Chapter 220, §220-32 &

§220-43, of the Zoning Ordinance of the Town of Lewisboro by MKR Lab, Inc., 3

Harriet Lane, Goldens Bridge, New York to permit the operation of a maker space

for teaching primary and secondary-aged students a STEAM (science, technology,

engineering, art and math) curriculum. Said property is located on the easterly side

of Bouton Road within the former Lewisboro Elementary School building (79

Bouton Road) and designated on the Tax Maps of the Town of Lewisboro as Sheet

31, Block 10805, Lots 31, 50 & 78 consisting of approximately 9.72 acres. The

property is located within the SCR-2A Residential District.

A copy of materials and site documents may be inspected at the office of the

Planning Board Administrator, 79 Bouton Road, South Salem, New York during