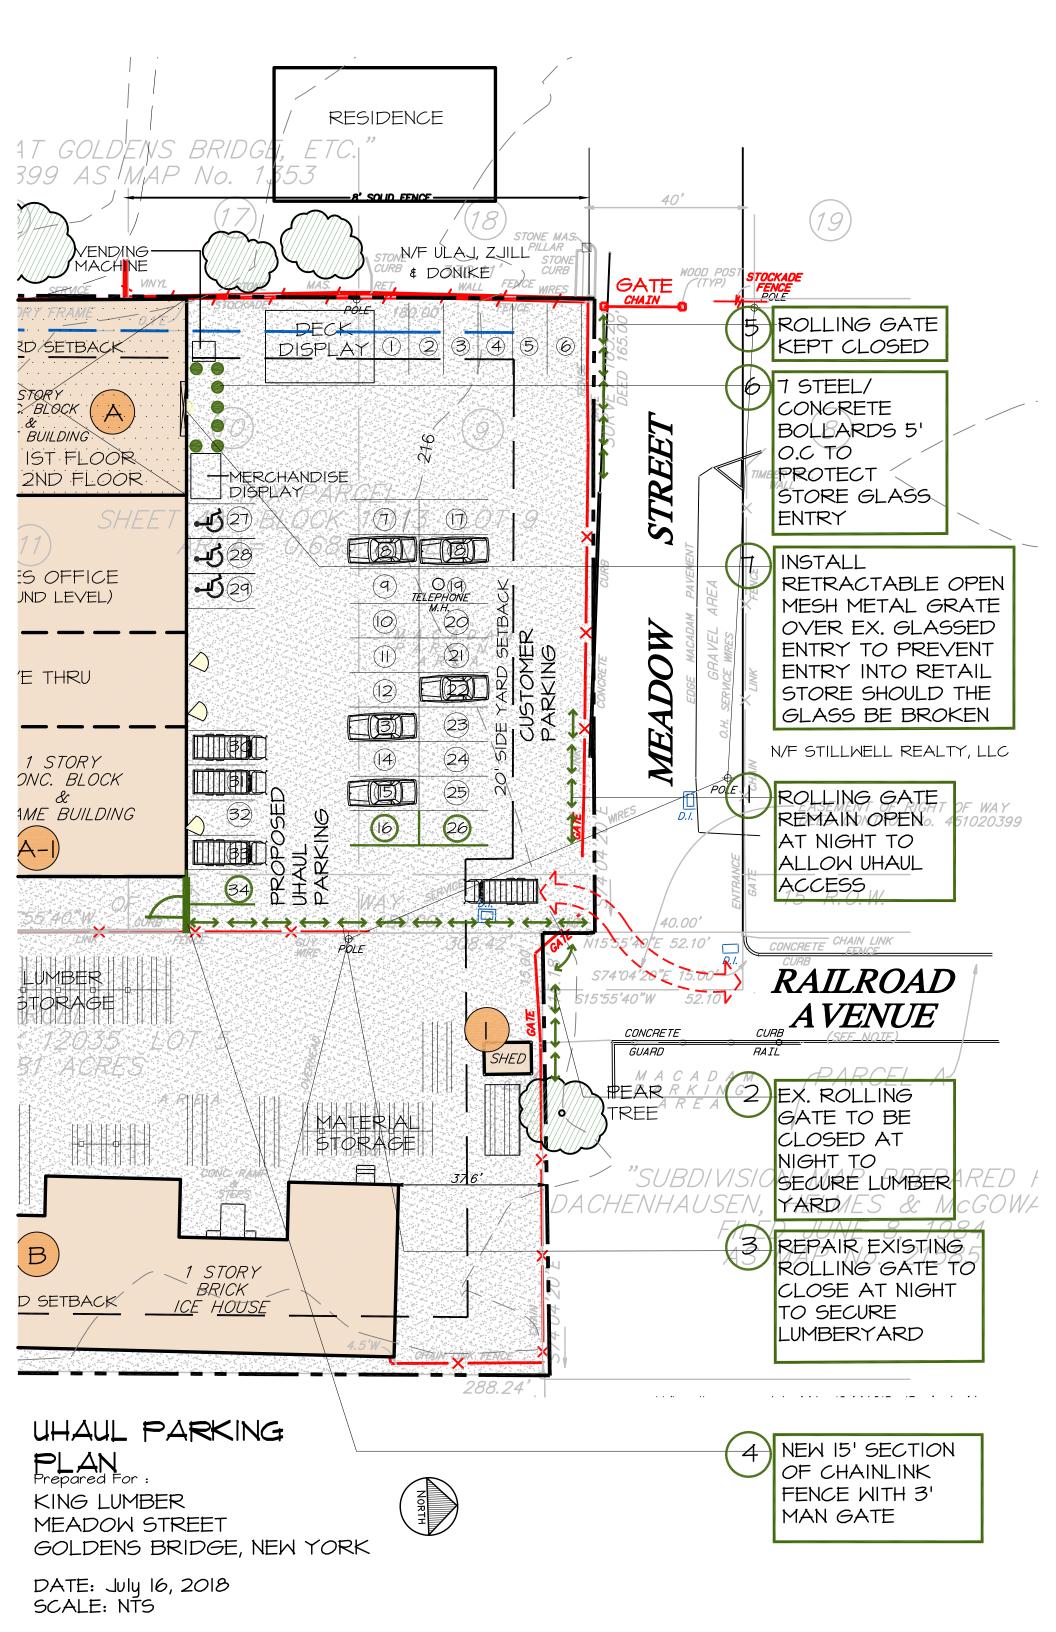

| U-Haul parking plan, J.D. Barrett & Associates, dated July 16, 2018                    |                                                    | 143 |
|----------------------------------------------------------------------------------------|----------------------------------------------------|-----|
| EAF, undated                                                                           |                                                    | 144 |
| ELEGANT BANQUETS – LE CHATEAU, 1410 ROUTE 35,<br>SOUTH SALEM                           | Cal #11-15PB,<br>Cal#04-16<br>SW, Cal#09-<br>16 WP |     |
| Kellard Sessions review memo, dated August 8, 2018                                     |                                                    | 147 |
| Amendment of Site Dev'l Plan application, dated May 29, 2018                           |                                                    | 149 |
| As-built Survey, RKW Land Surveying, Dated October 13, 2015                            |                                                    | 152 |
| Notification Only Referral, Westchester County Planning<br>Board, dated August 8, 2018 |                                                    | 153 |
| <u>LAKE WACCABUC ASSOC., NO # COVE ROAD,</u><br><u>WACCABUC</u>                        | Cal #49-18WP                                       |     |
| Kellard Sessions review memo, dated August 8, 2018                                     |                                                    | 154 |
| CAC review memo, dated August 6, 2018                                                  |                                                    | 156 |
| Wetland permit application, dated July 2, 2018                                         |                                                    | 157 |
| Cover letter; Bob Eberts, RA; dated July 6, 2018                                       |                                                    | 159 |
| EAF, dated July 6, 2018                                                                |                                                    | 160 |
| Site Plan, Cross River Architects, dated June 14, 2018                                 |                                                    | 163 |
| PALOMINO RESIDENCE, 292 WACCABUC ROAD, GOLDENS BRIDGE                                  | Cal# 2-16WV                                        |     |
| No new materials                                                                       |                                                    |     |
|                                                                                        |                                                    |     |

#### Cal #06-18PB

King Lumber, Meadow Street, Goldens Bridge, NY 10526, Sheet 4A, Block 11111, Lot 2, Sheet 4A, Block 11113, Lots 7 & 9, Sheet 4A, Block 12035, Lot 5 (King Lumber Realty and King Meadow Street Realty – owners of record) - Application for Site Plan Review for lumber yard and U-Haul rental facility.