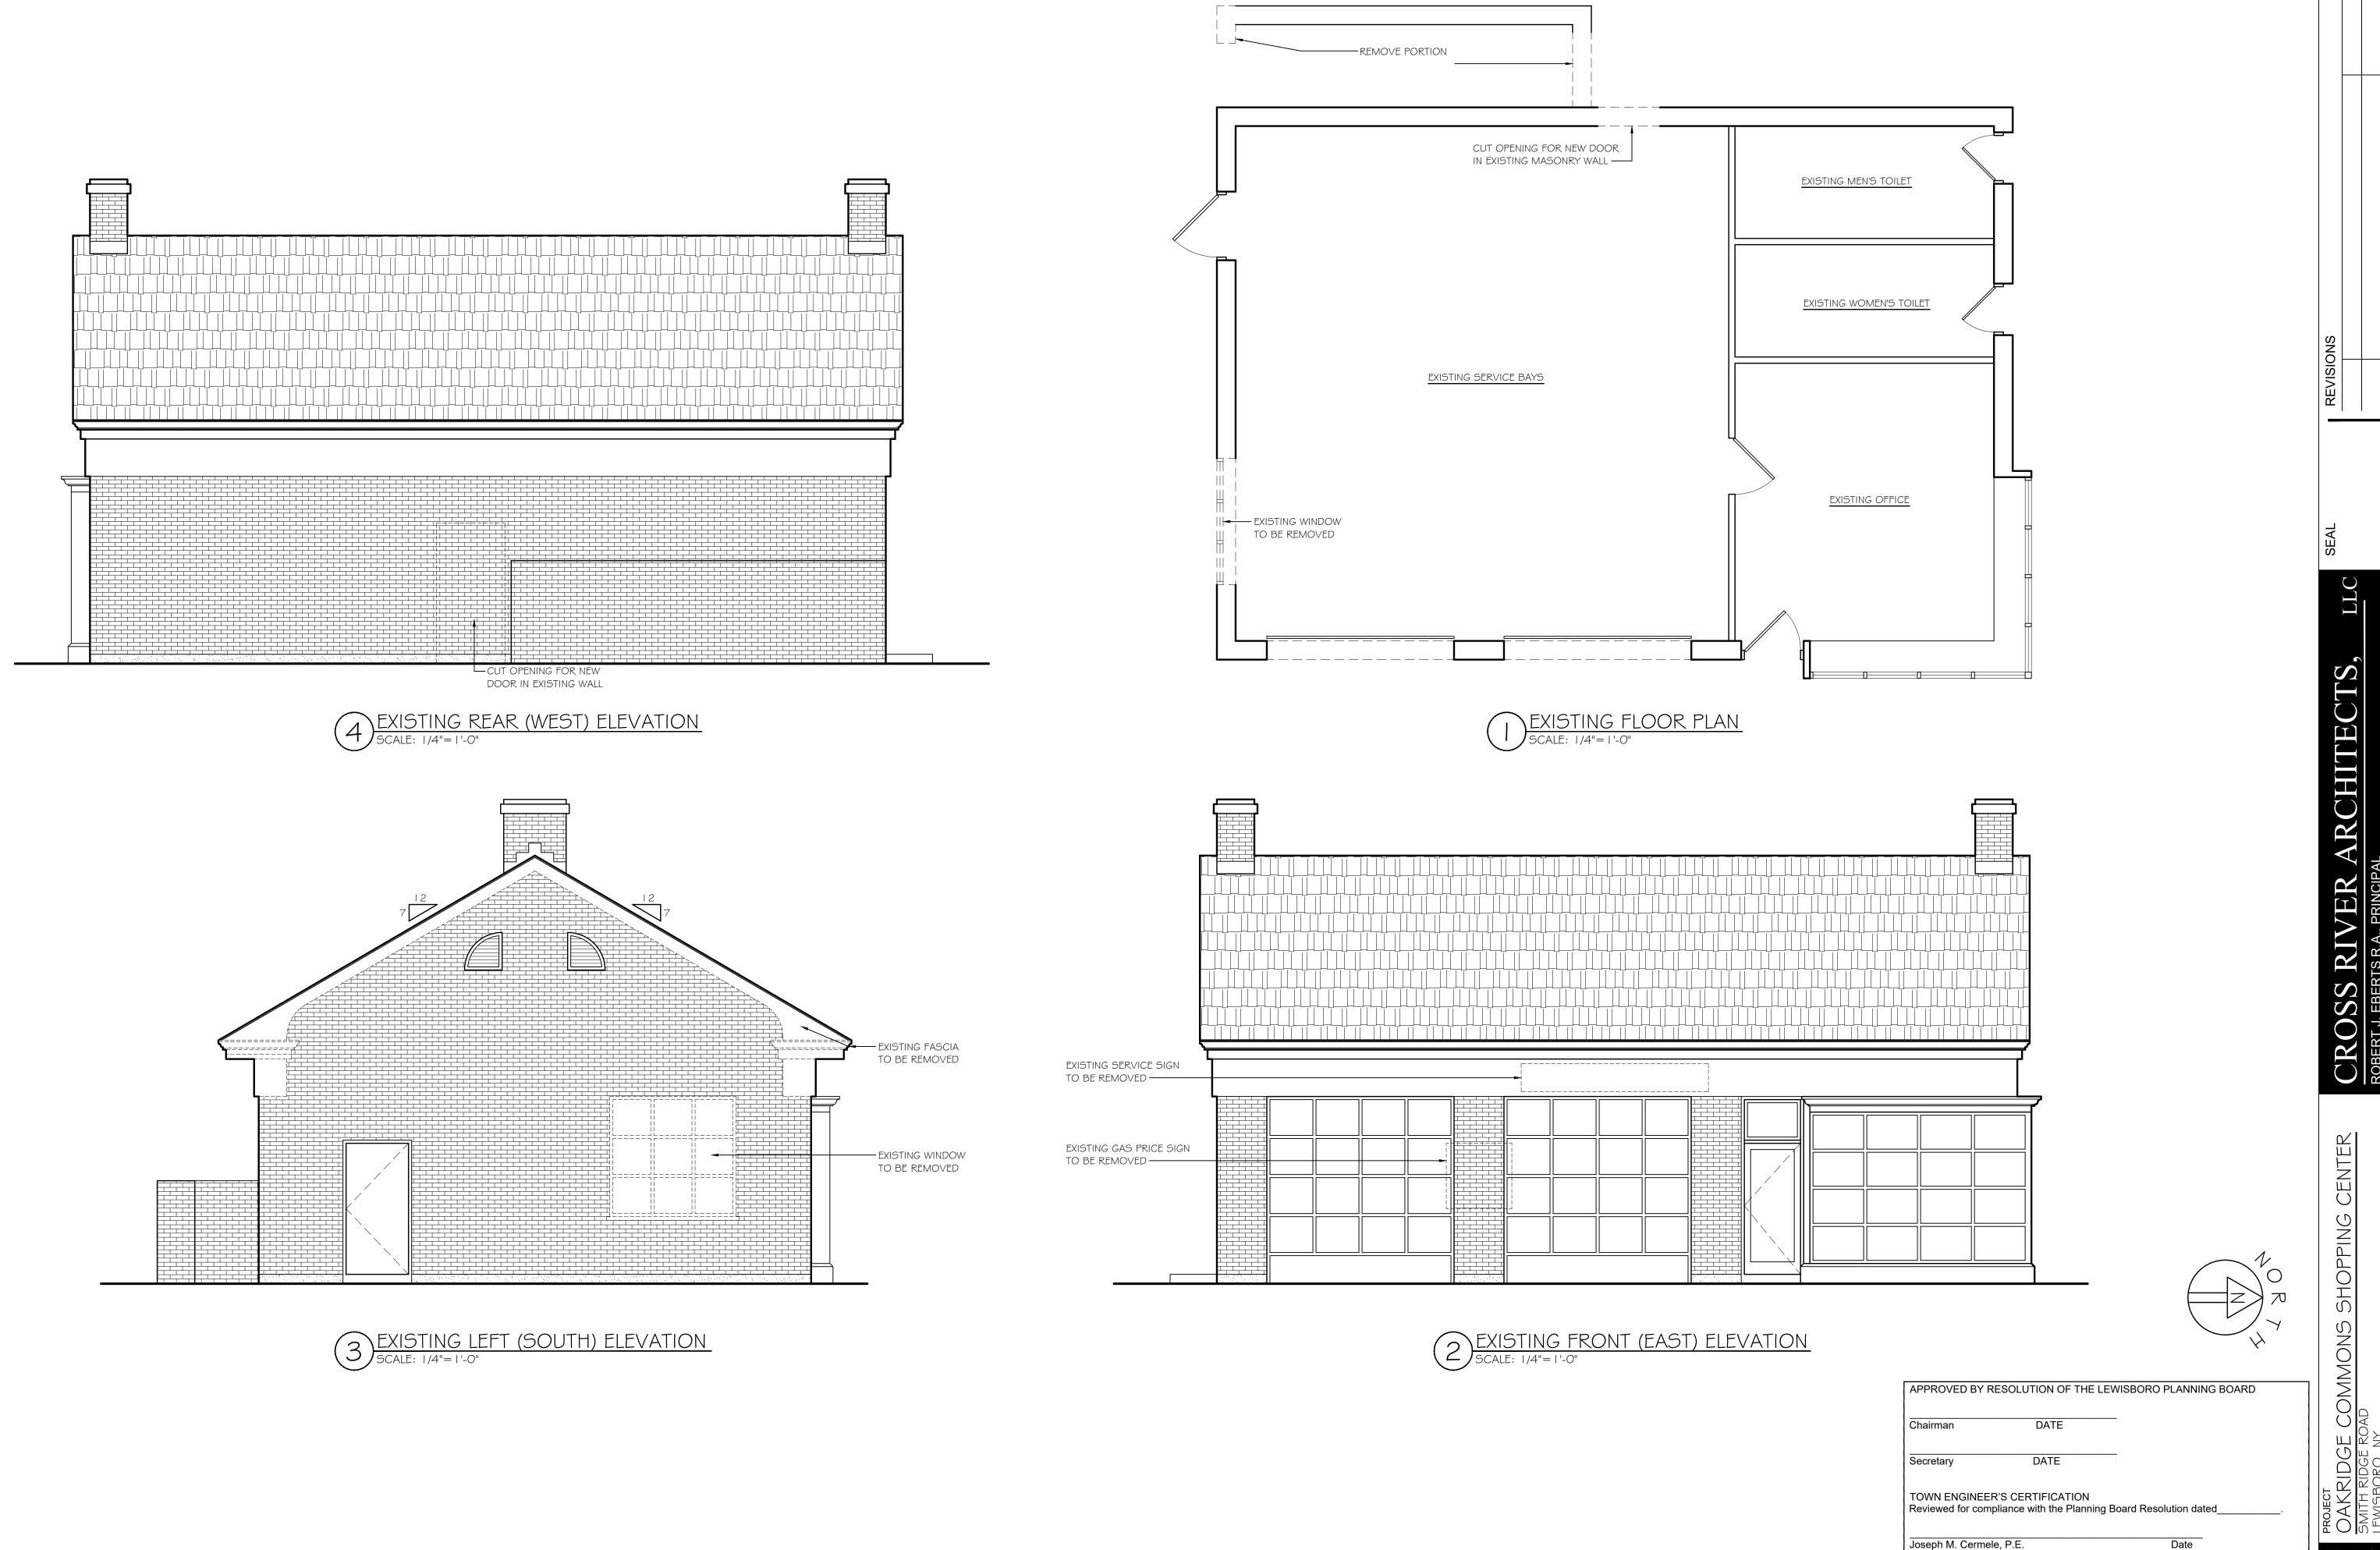

#### Cal #08-17PB, 16-17SW

Oakridge Commons, 450 Oakridge Common, South Salem, NY 10590, Sheet 49D, Block 9829, Lot 10 (Smith Ridge Associates, owner of record) - Application for Site Plan Review for installation of a car wash.