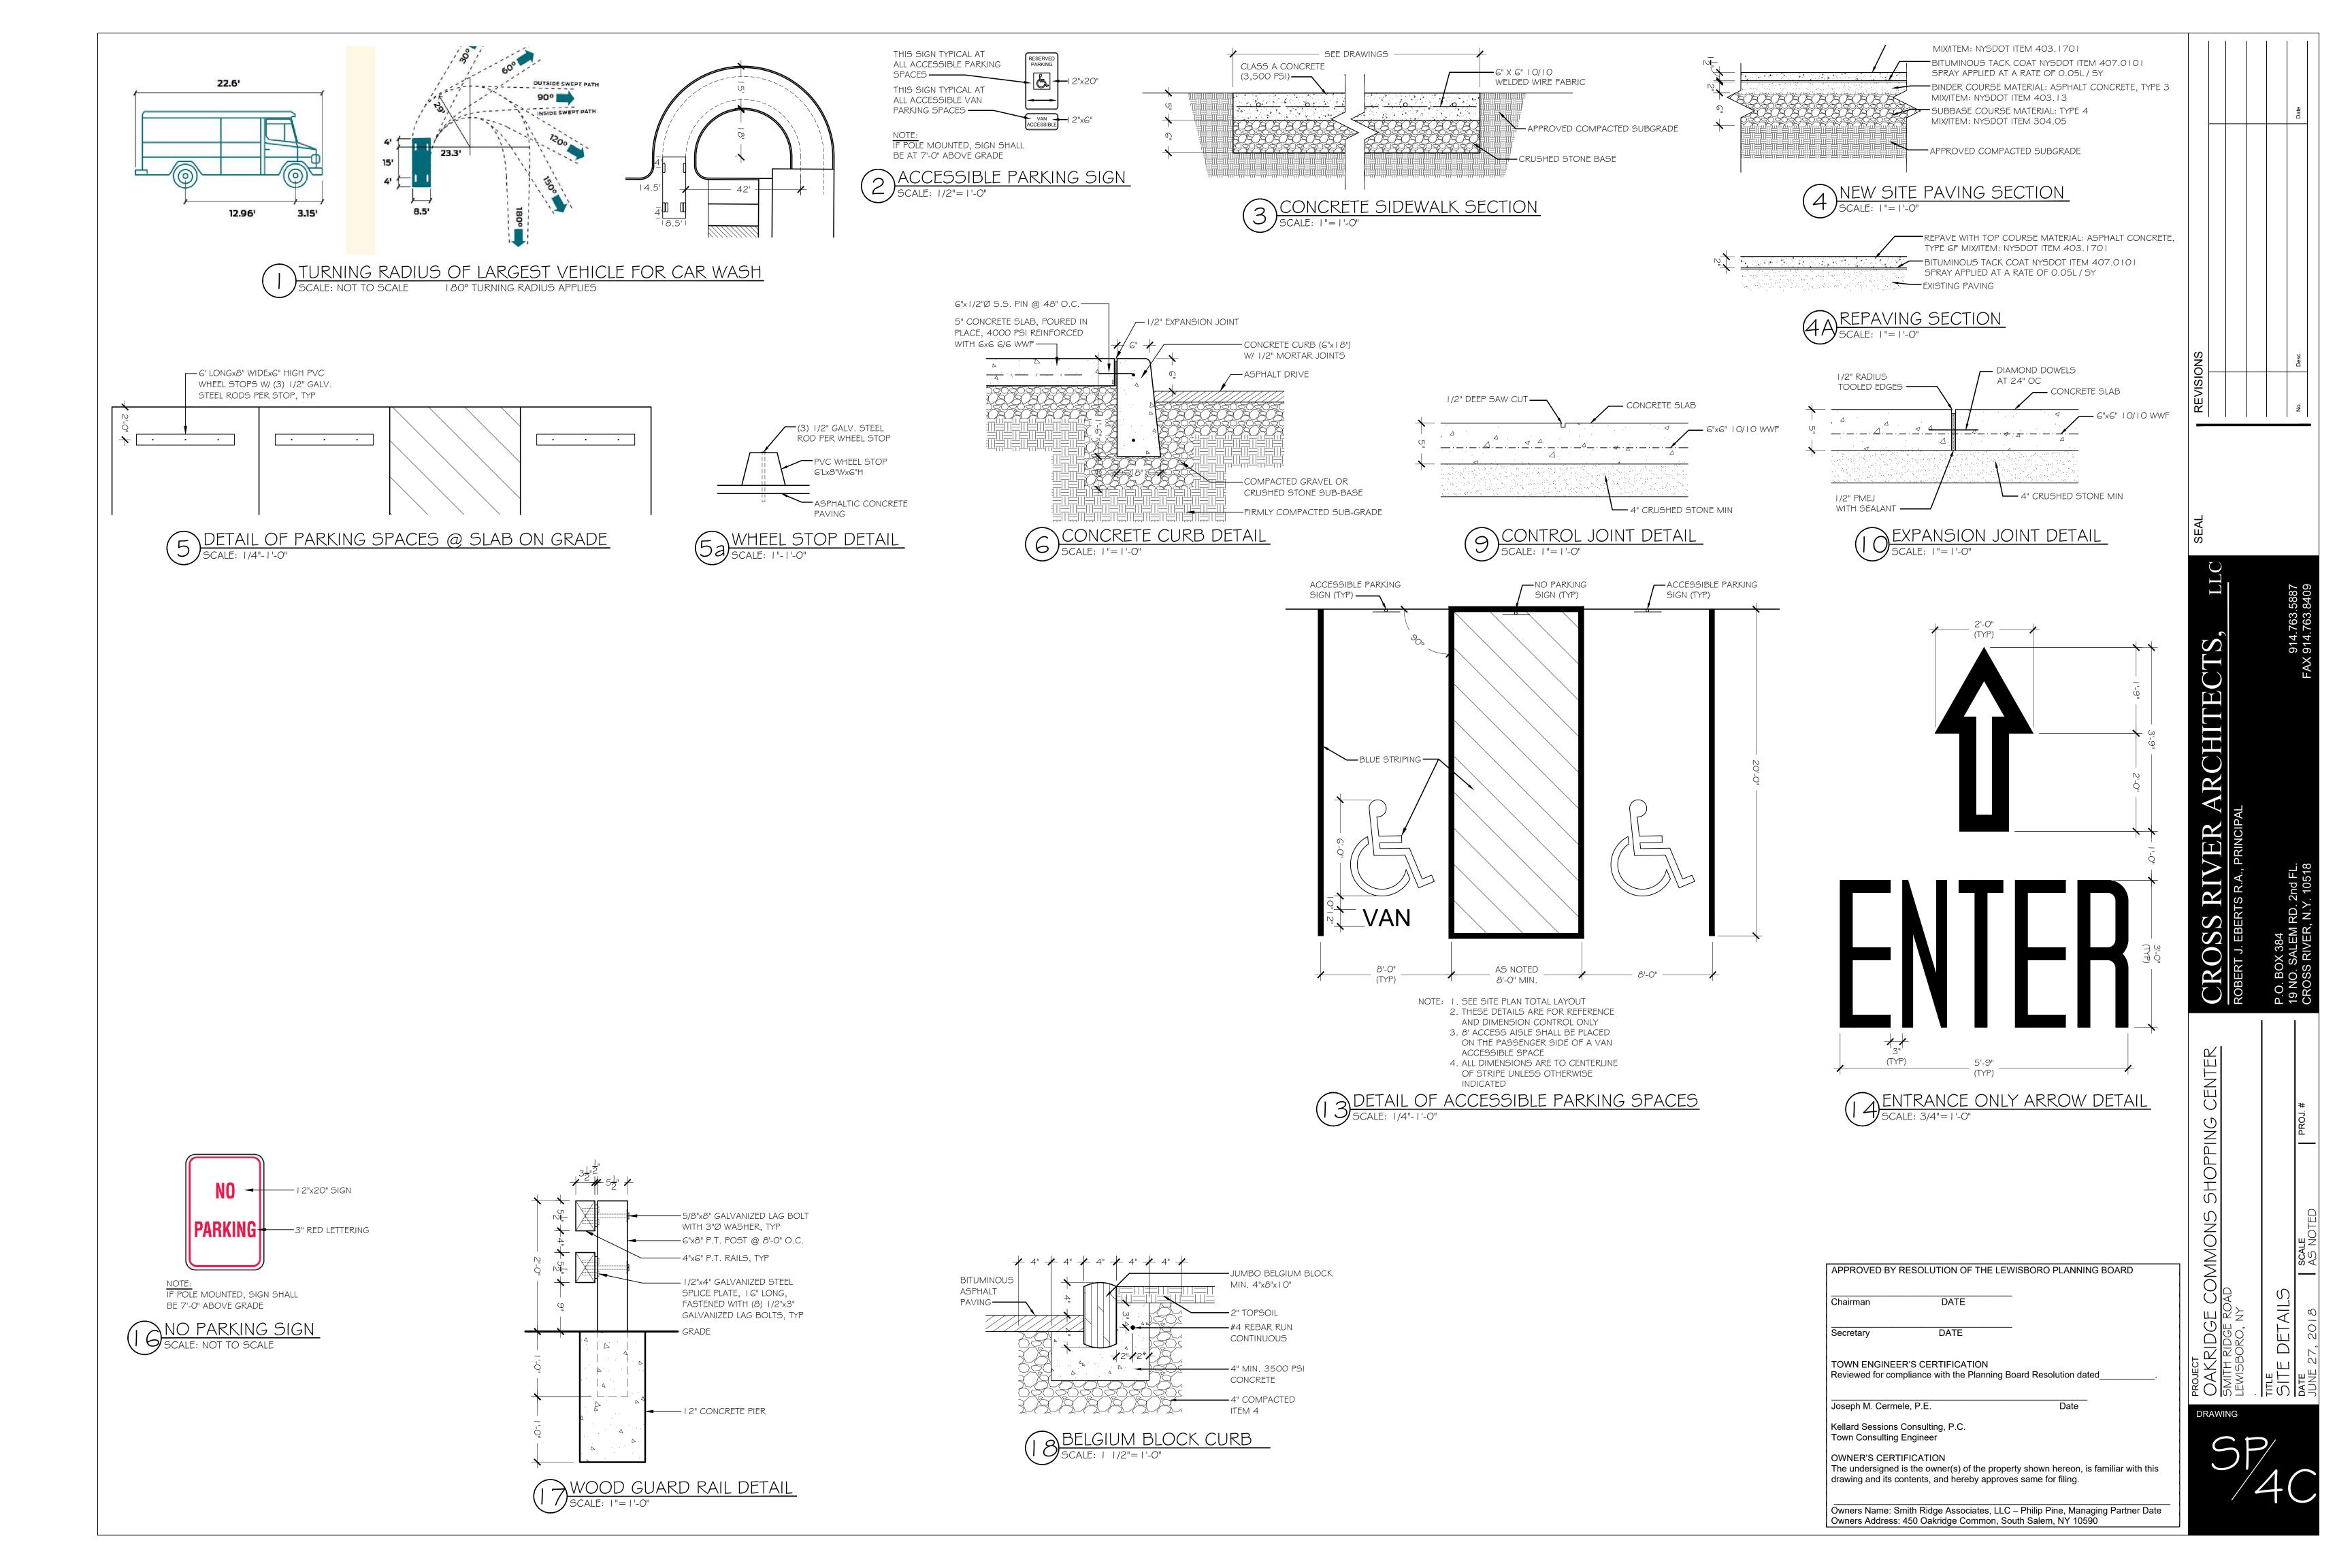

#### Cal #08-17PB, 16-17SW

Oakridge Commons, 450 Oakridge Common, South Salem, NY 10590, Sheet 49D, Block 9829, Lot 10 (Smith Ridge Associates, owner of record) - Application for Site Plan Review for installation of a car wash.