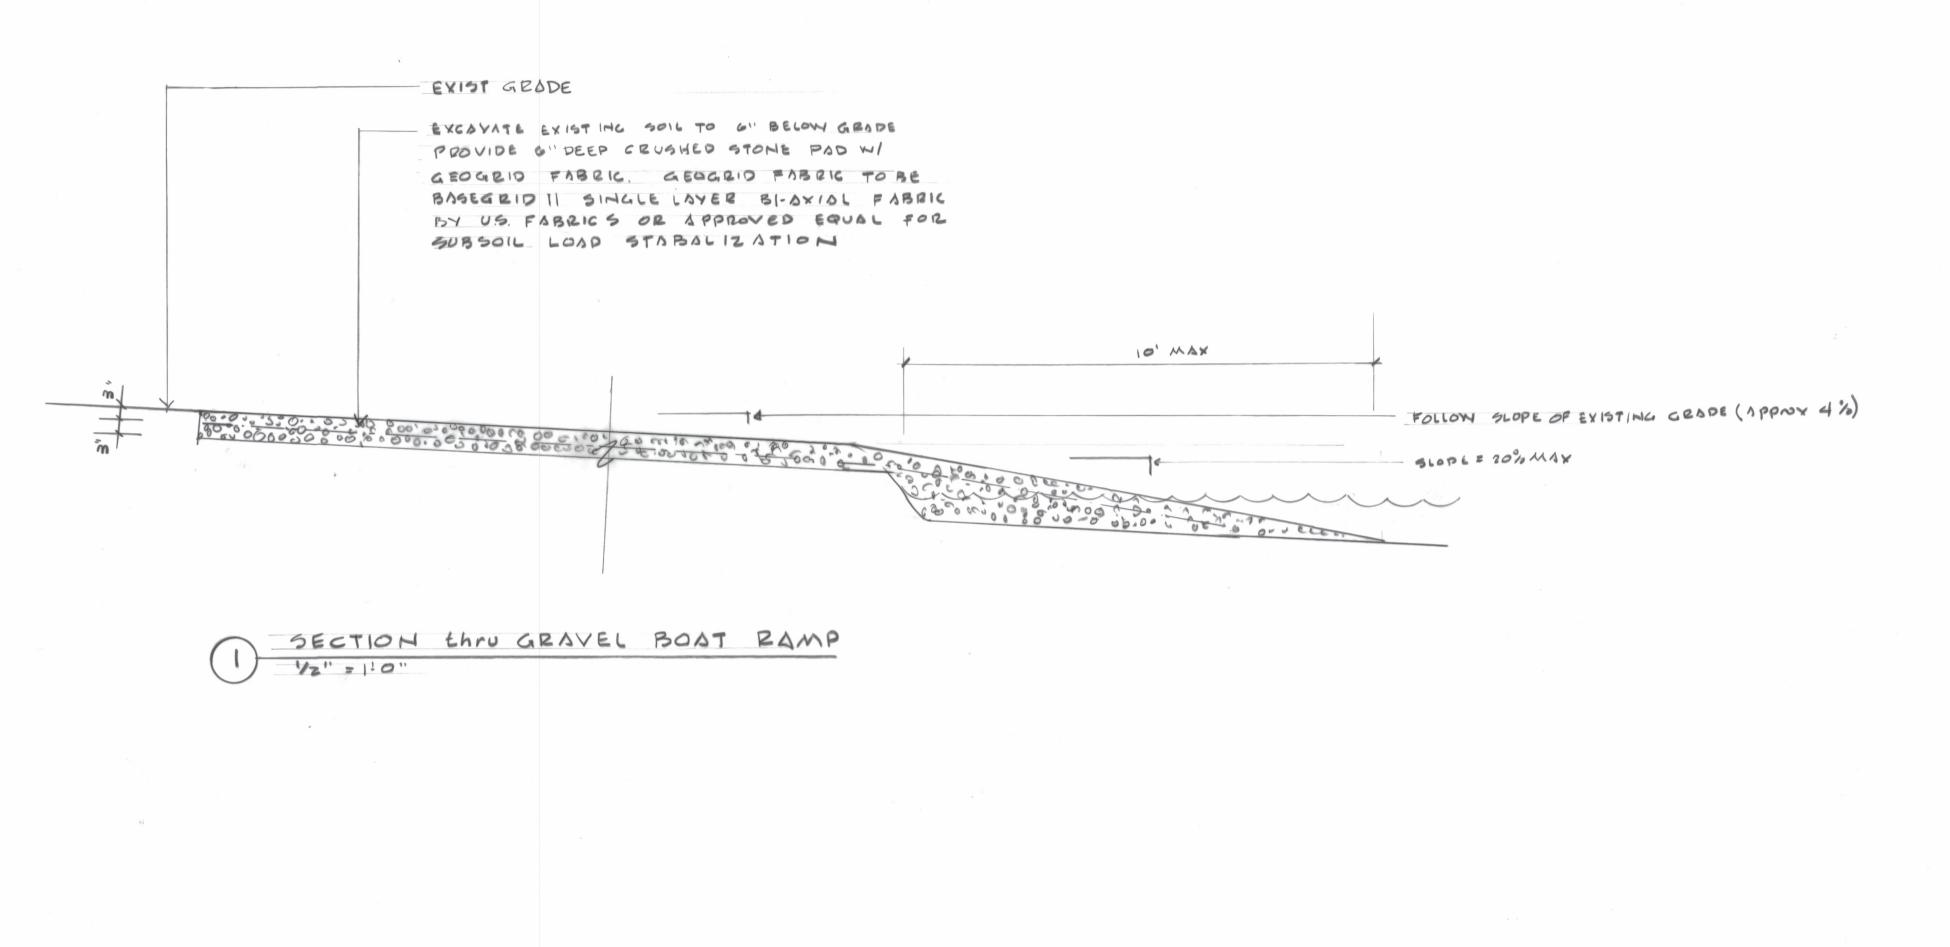

#### Cal #49-18WP

Lake Waccabuc Assoc., no # Cove Road, Waccabuc, NY 10597, Sheet 33B, Block 11157, Lot 24 (Lake Waccabuc Assoc., owner of record) – Application for gravel boat ramp installation.