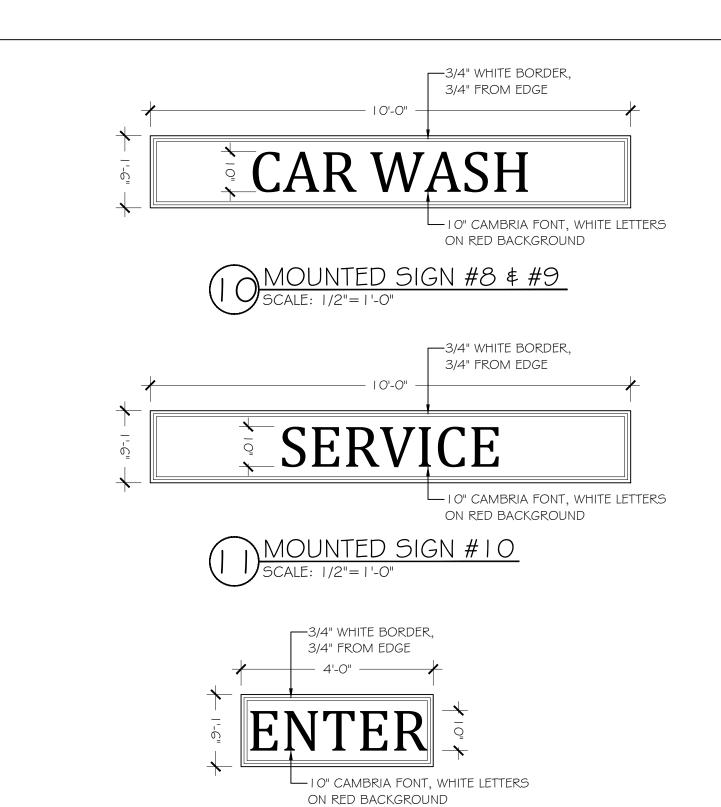

#### Cal #08-17PB, 16-17SW

Oakridge Commons, 450 Oakridge Common, South Salem, NY 10590, Sheet 49D, Block 9829, Lot 10 (Smith Ridge Associates, owner of record) - Application for Site Plan Review for installation of a car wash.