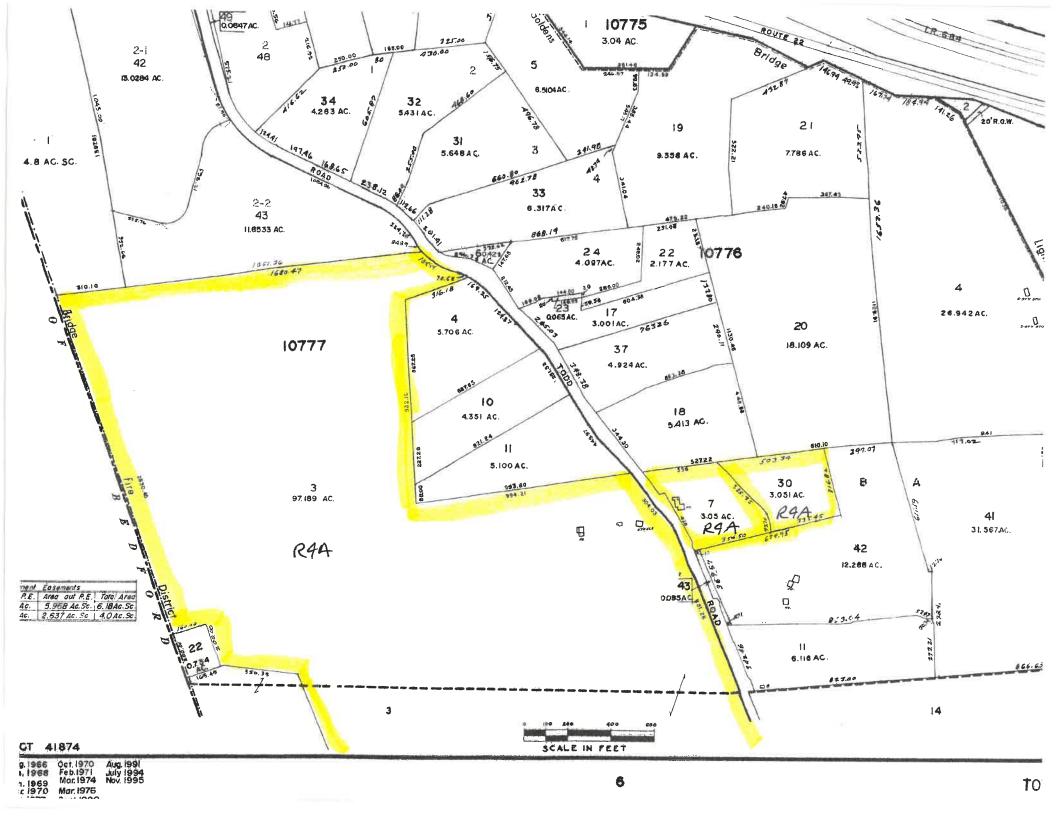

#### Cal #02-10PB

Bedford Audubon Society, 35 Todd Road, Katonah, NY 10536, Sheet 5, Block 10776, Lots 7 & 30 Sheet 5, Block 10777, Lot 3 (Bedford Audubon Society, owner of record) – Application for a Special Use Permit.