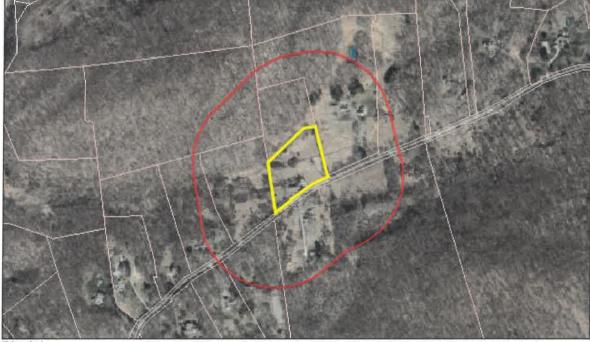

#### Cal #04-18PB

MKR Lab Inc., 79 Bouton Road, South Salem, NY 10590, Sheet 31, Block 10805, Lots 31, 50 & 78 (Katonah-Lewisboro School District, owner of record) – Application for a Special Use Permit.

New York, regarding the following:

Cal. #04-18 P.B.

Application for a Special Use Permit Approval as forth in Chapter 220, §220-32 &

§220-43, of the Zoning Ordinance of the Town of Lewisboro by MKR Lab, Inc., 3

Harriet Lane, Goldens Bridge, New York to permit the operation of a maker space

for teaching primary and secondary-aged students a STEAM (science, technology,

engineering, art and math) curriculum. Said property is located on the easterly side

of Bouton Road within the former Lewisboro Elementary School building (79

Bouton Road) and designated on the Tax Maps of the Town of Lewisboro as Sheet

31, Block 10805, Lots 31, 50 & 78 consisting of approximately 9.72 acres. The

property is located within the SCR-2A Residential District.

A copy of materials and site documents may be inspected at the office of the

Planning Board Administrator, 79 Bouton Road, South Salem, New York during