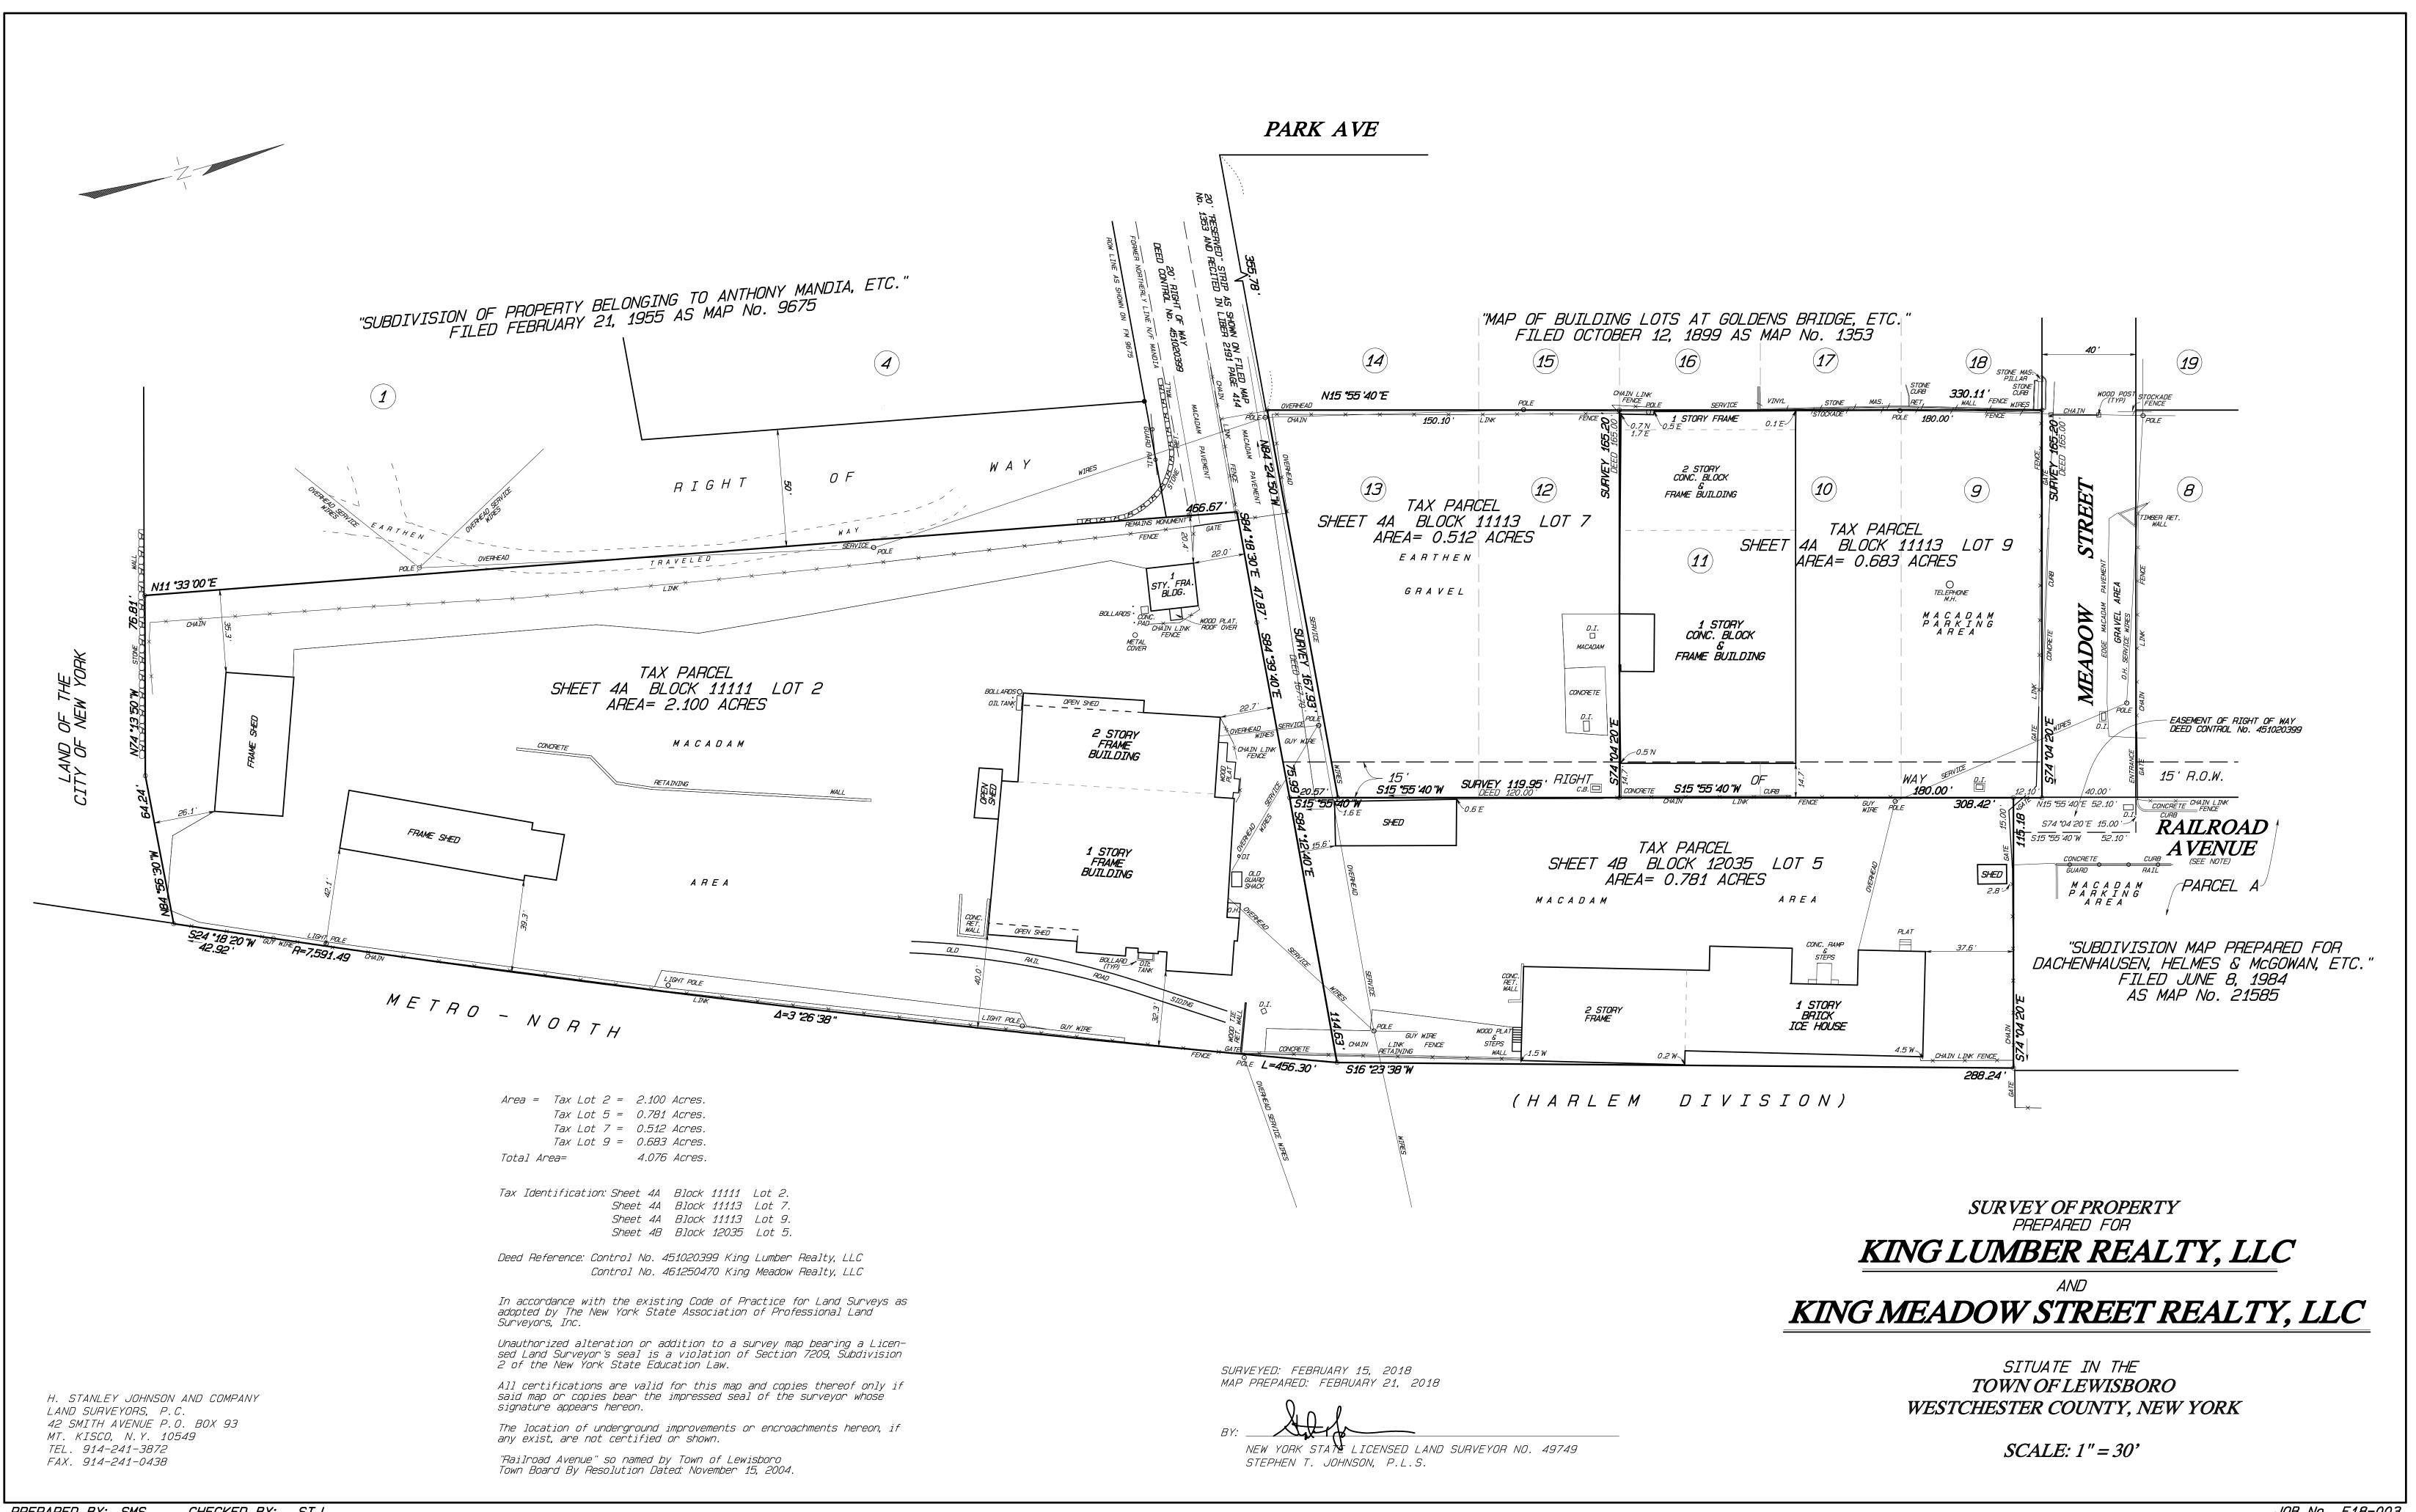

#### Cal #06-18PB

King Lumber, Meadow Street, Goldens Bridge, NY 10526, Sheet 4A, Block 11111, Lot 2, Sheet 4A, Block 11113, Lots 7 & 9, Sheet 4A, Block 12035, Lot 5 (King Lumber Realty and King Meadow Street Realty – owners of record) - Application for Site Plan Review for lumber yard and U-Haul rental facility.

| U-Haul parking plan, J.D. Barrett & Associates, dated July 16, 2018                    |                                                    | 143 |
|----------------------------------------------------------------------------------------|----------------------------------------------------|-----|
| EAF, undated                                                                           |                                                    | 144 |
| ELEGANT BANQUETS – LE CHATEAU, 1410 ROUTE 35,<br>SOUTH SALEM                           | Cal #11-15PB,<br>Cal#04-16<br>SW, Cal#09-<br>16 WP |     |
| Kellard Sessions review memo, dated August 8, 2018                                     |                                                    | 147 |
| Amendment of Site Dev'l Plan application, dated May 29, 2018                           |                                                    | 149 |
| As-built Survey, RKW Land Surveying, Dated October 13, 2015                            |                                                    | 152 |
| Notification Only Referral, Westchester County Planning<br>Board, dated August 8, 2018 |                                                    | 153 |
| <u>LAKE WACCABUC ASSOC., NO # COVE ROAD,</u><br><u>WACCABUC</u>                        | Cal #49-18WP                                       |     |
| Kellard Sessions review memo, dated August 8, 2018                                     |                                                    | 154 |
| CAC review memo, dated August 6, 2018                                                  |                                                    | 156 |
| Wetland permit application, dated July 2, 2018                                         |                                                    | 157 |
| Cover letter; Bob Eberts, RA; dated July 6, 2018                                       |                                                    | 159 |
| EAF, dated July 6, 2018                                                                |                                                    | 160 |
| Site Plan, Cross River Architects, dated June 14, 2018                                 |                                                    | 163 |
| PALOMINO RESIDENCE, 292 WACCABUC ROAD, GOLDENS BRIDGE                                  | Cal# 2-16WV                                        |     |
| No new materials                                                                       |                                                    |     |
|                                                                                        |                                                    |     |