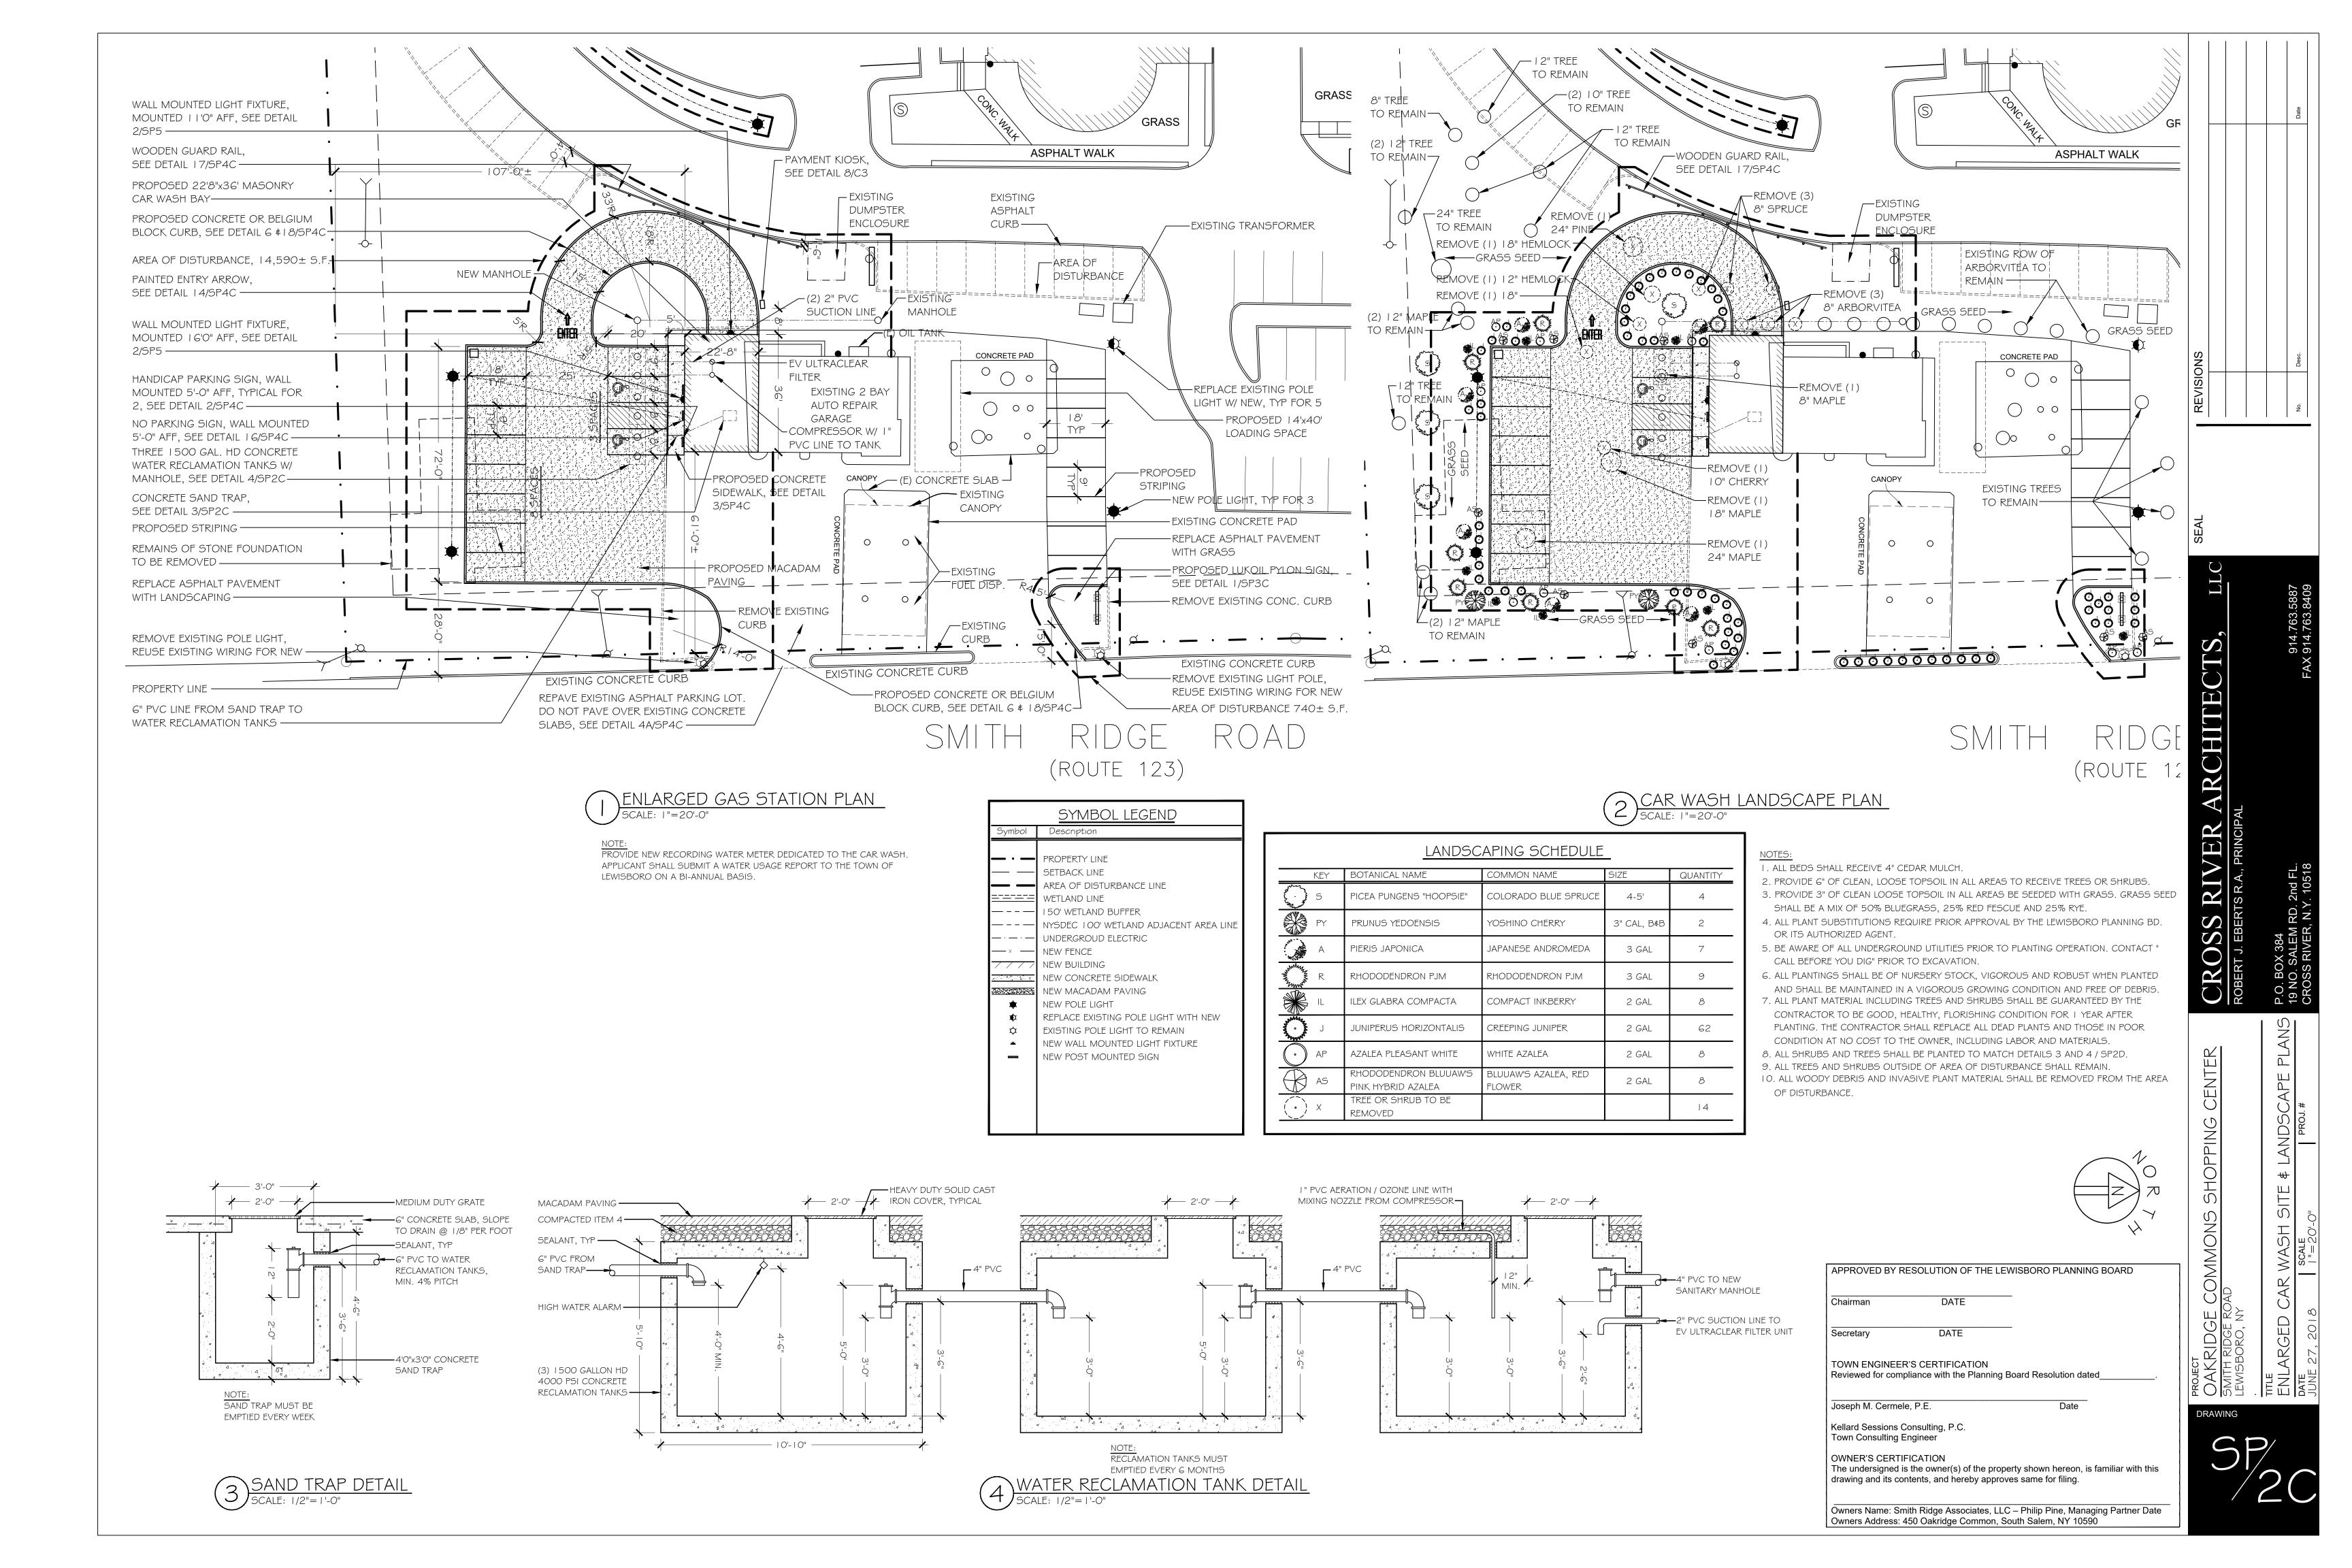

#### Cal #08-17PB, 16-17SW

Oakridge Commons, 450 Oakridge Common, South Salem, NY 10590, Sheet 49D, Block 9829, Lot 10 (Smith Ridge Associates, owner of record) - Application for Site Plan Review for installation of a car wash.