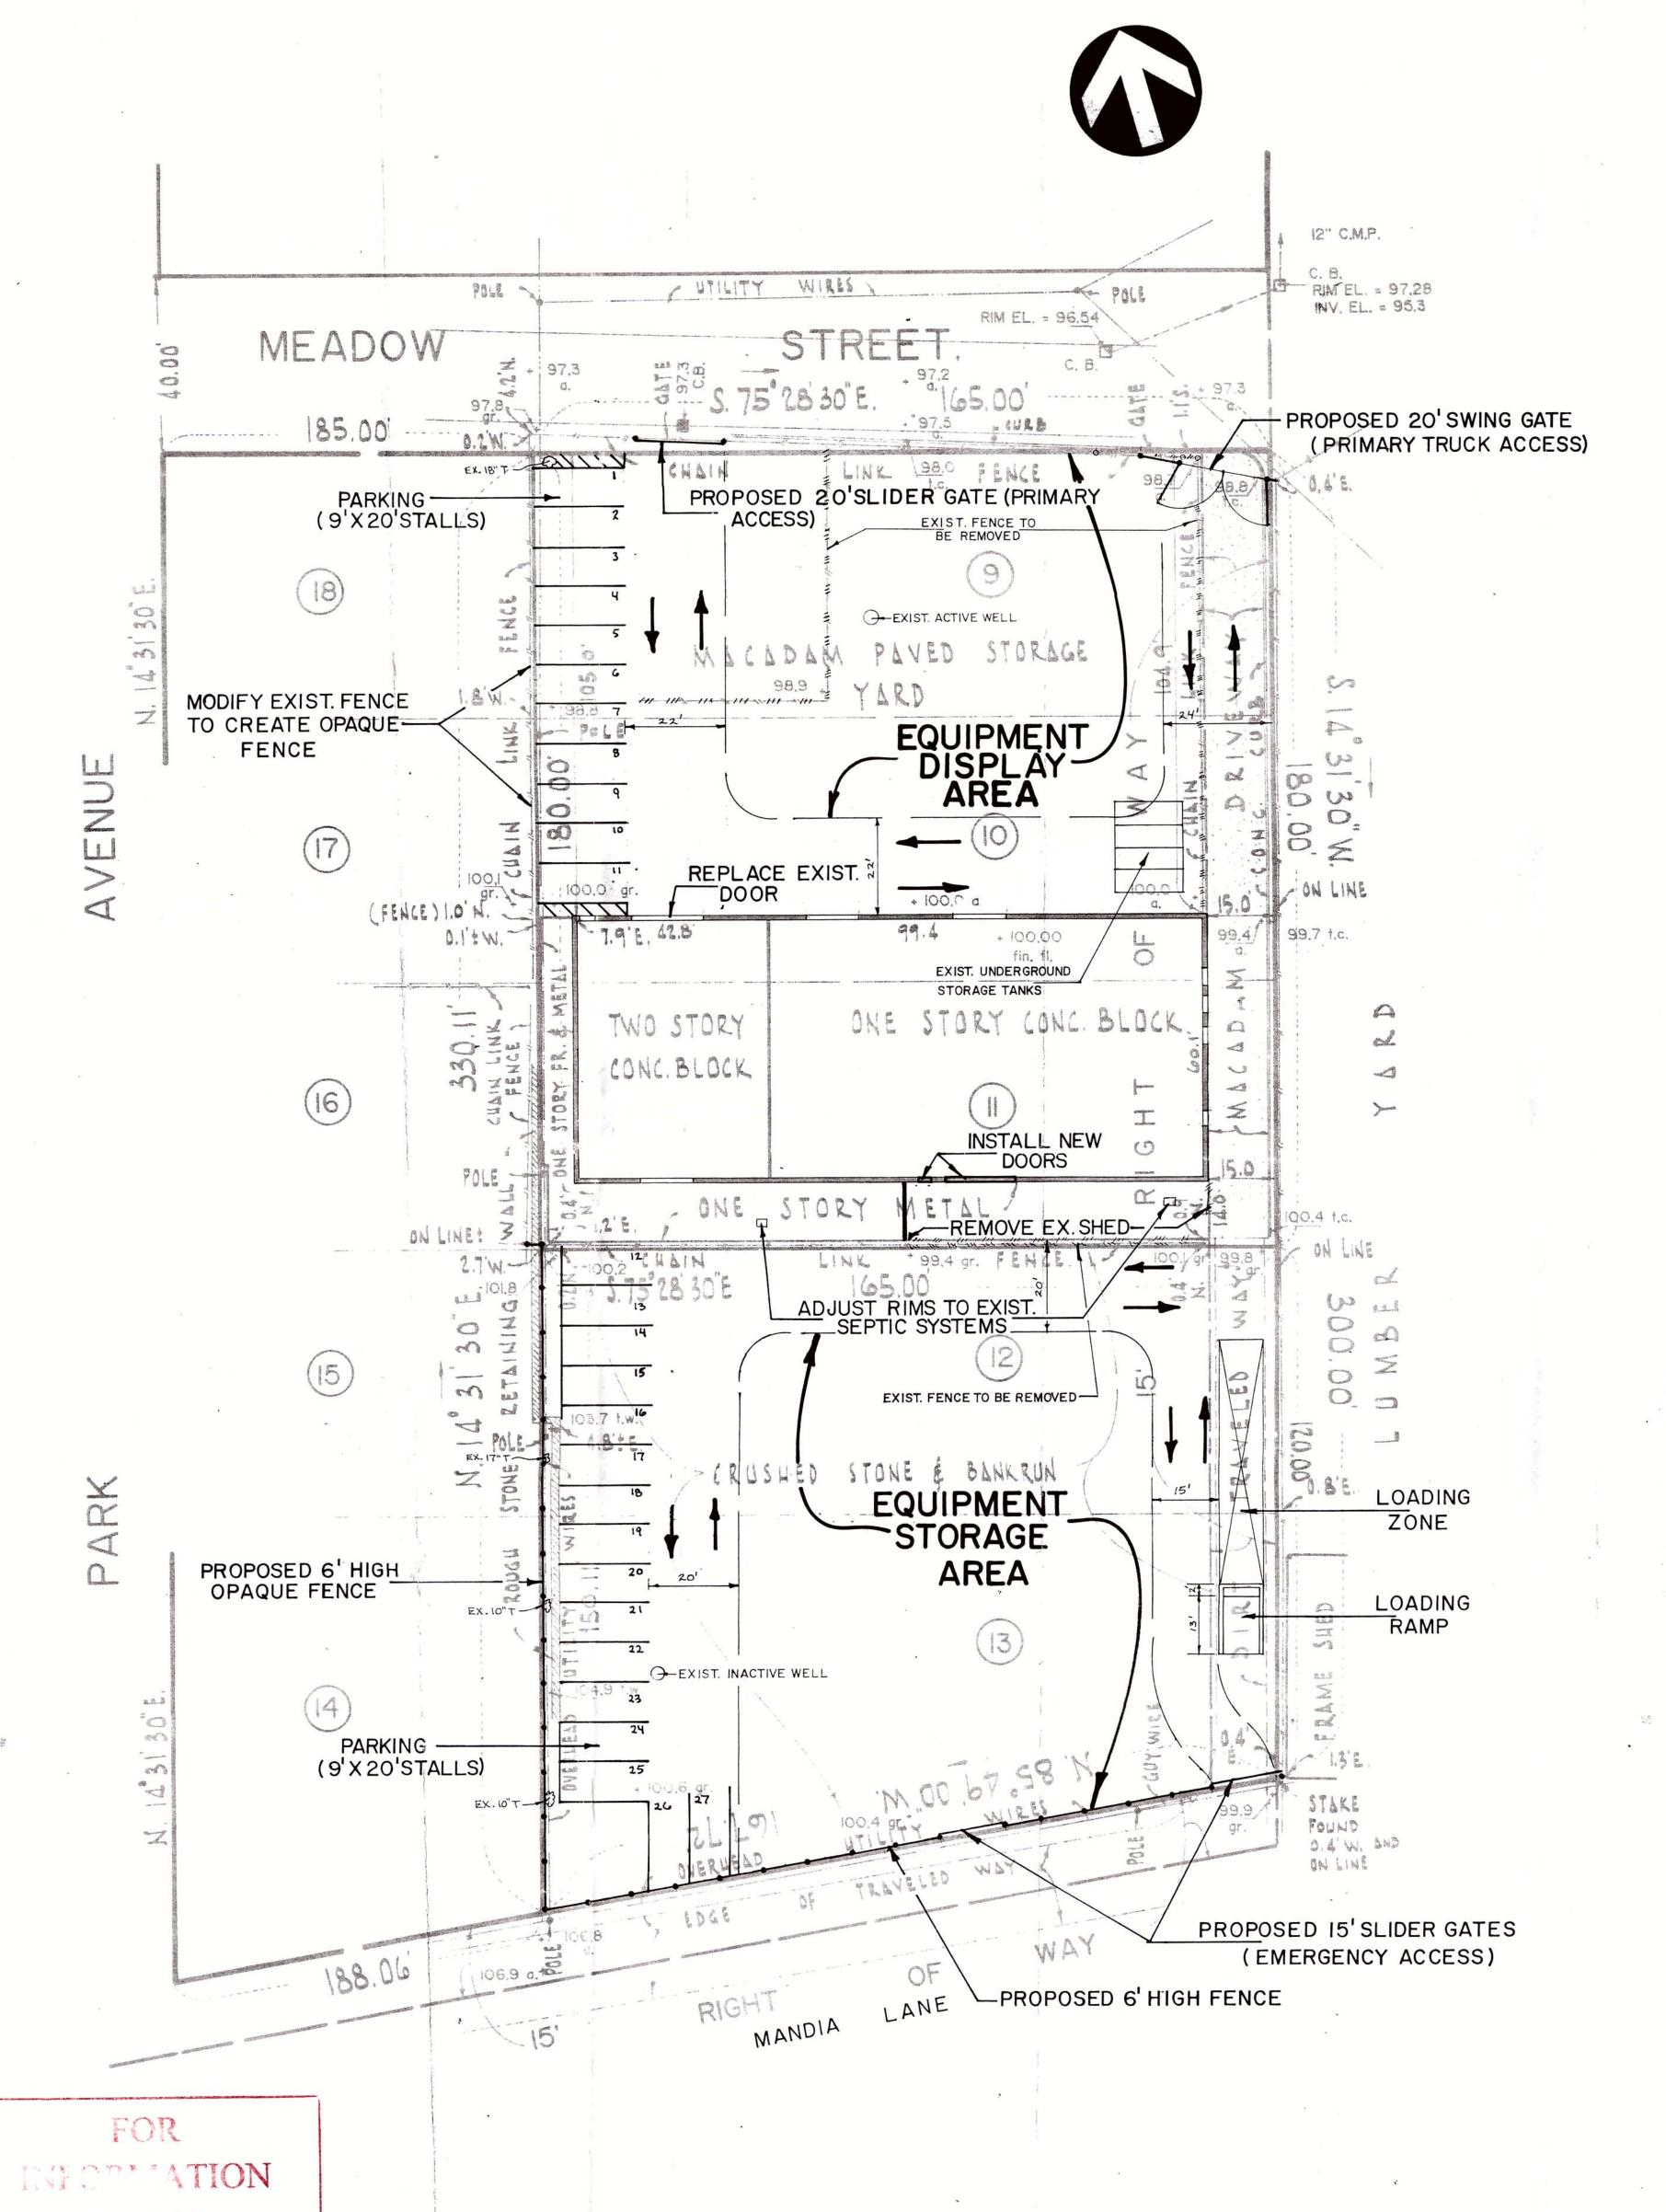

#### Cal #06-18PB

King Lumber, Meadow Street, Goldens Bridge, NY 10526, Sheet 4A, Block 11111, Lot 2, Sheet 4A, Block 11113, Lots 7 & 9, Sheet 4A, Block 12035, Lot 5 (King Lumber Realty and King Meadow Street Realty – owners of record) - Application for Site Plan Review for lumber yard and U-Haul rental facility.

| U-Haul parking plan, J.D. Barrett & Associates, dated July 16, 2018                    |                                                    | 143 |
|----------------------------------------------------------------------------------------|----------------------------------------------------|-----|
| EAF, undated                                                                           |                                                    | 144 |
| ELEGANT BANQUETS – LE CHATEAU, 1410 ROUTE 35,<br>SOUTH SALEM                           | Cal #11-15PB,<br>Cal#04-16<br>SW, Cal#09-<br>16 WP |     |
| Kellard Sessions review memo, dated August 8, 2018                                     |                                                    | 147 |
| Amendment of Site Dev'l Plan application, dated May 29, 2018                           |                                                    | 149 |
| As-built Survey, RKW Land Surveying, Dated October 13, 2015                            |                                                    | 152 |
| Notification Only Referral, Westchester County Planning<br>Board, dated August 8, 2018 |                                                    | 153 |
| <u>LAKE WACCABUC ASSOC., NO # COVE ROAD,</u><br><u>WACCABUC</u>                        | Cal #49-18WP                                       |     |
| Kellard Sessions review memo, dated August 8, 2018                                     |                                                    | 154 |
| CAC review memo, dated August 6, 2018                                                  |                                                    | 156 |
| Wetland permit application, dated July 2, 2018                                         |                                                    | 157 |
| Cover letter; Bob Eberts, RA; dated July 6, 2018                                       |                                                    | 159 |
| EAF, dated July 6, 2018                                                                |                                                    | 160 |
| Site Plan, Cross River Architects, dated June 14, 2018                                 |                                                    | 163 |
| PALOMINO RESIDENCE, 292 WACCABUC ROAD, GOLDENS BRIDGE                                  | Cal# 2-16WV                                        |     |
| No new materials                                                                       |                                                    |     |
|                                                                                        |                                                    |     |