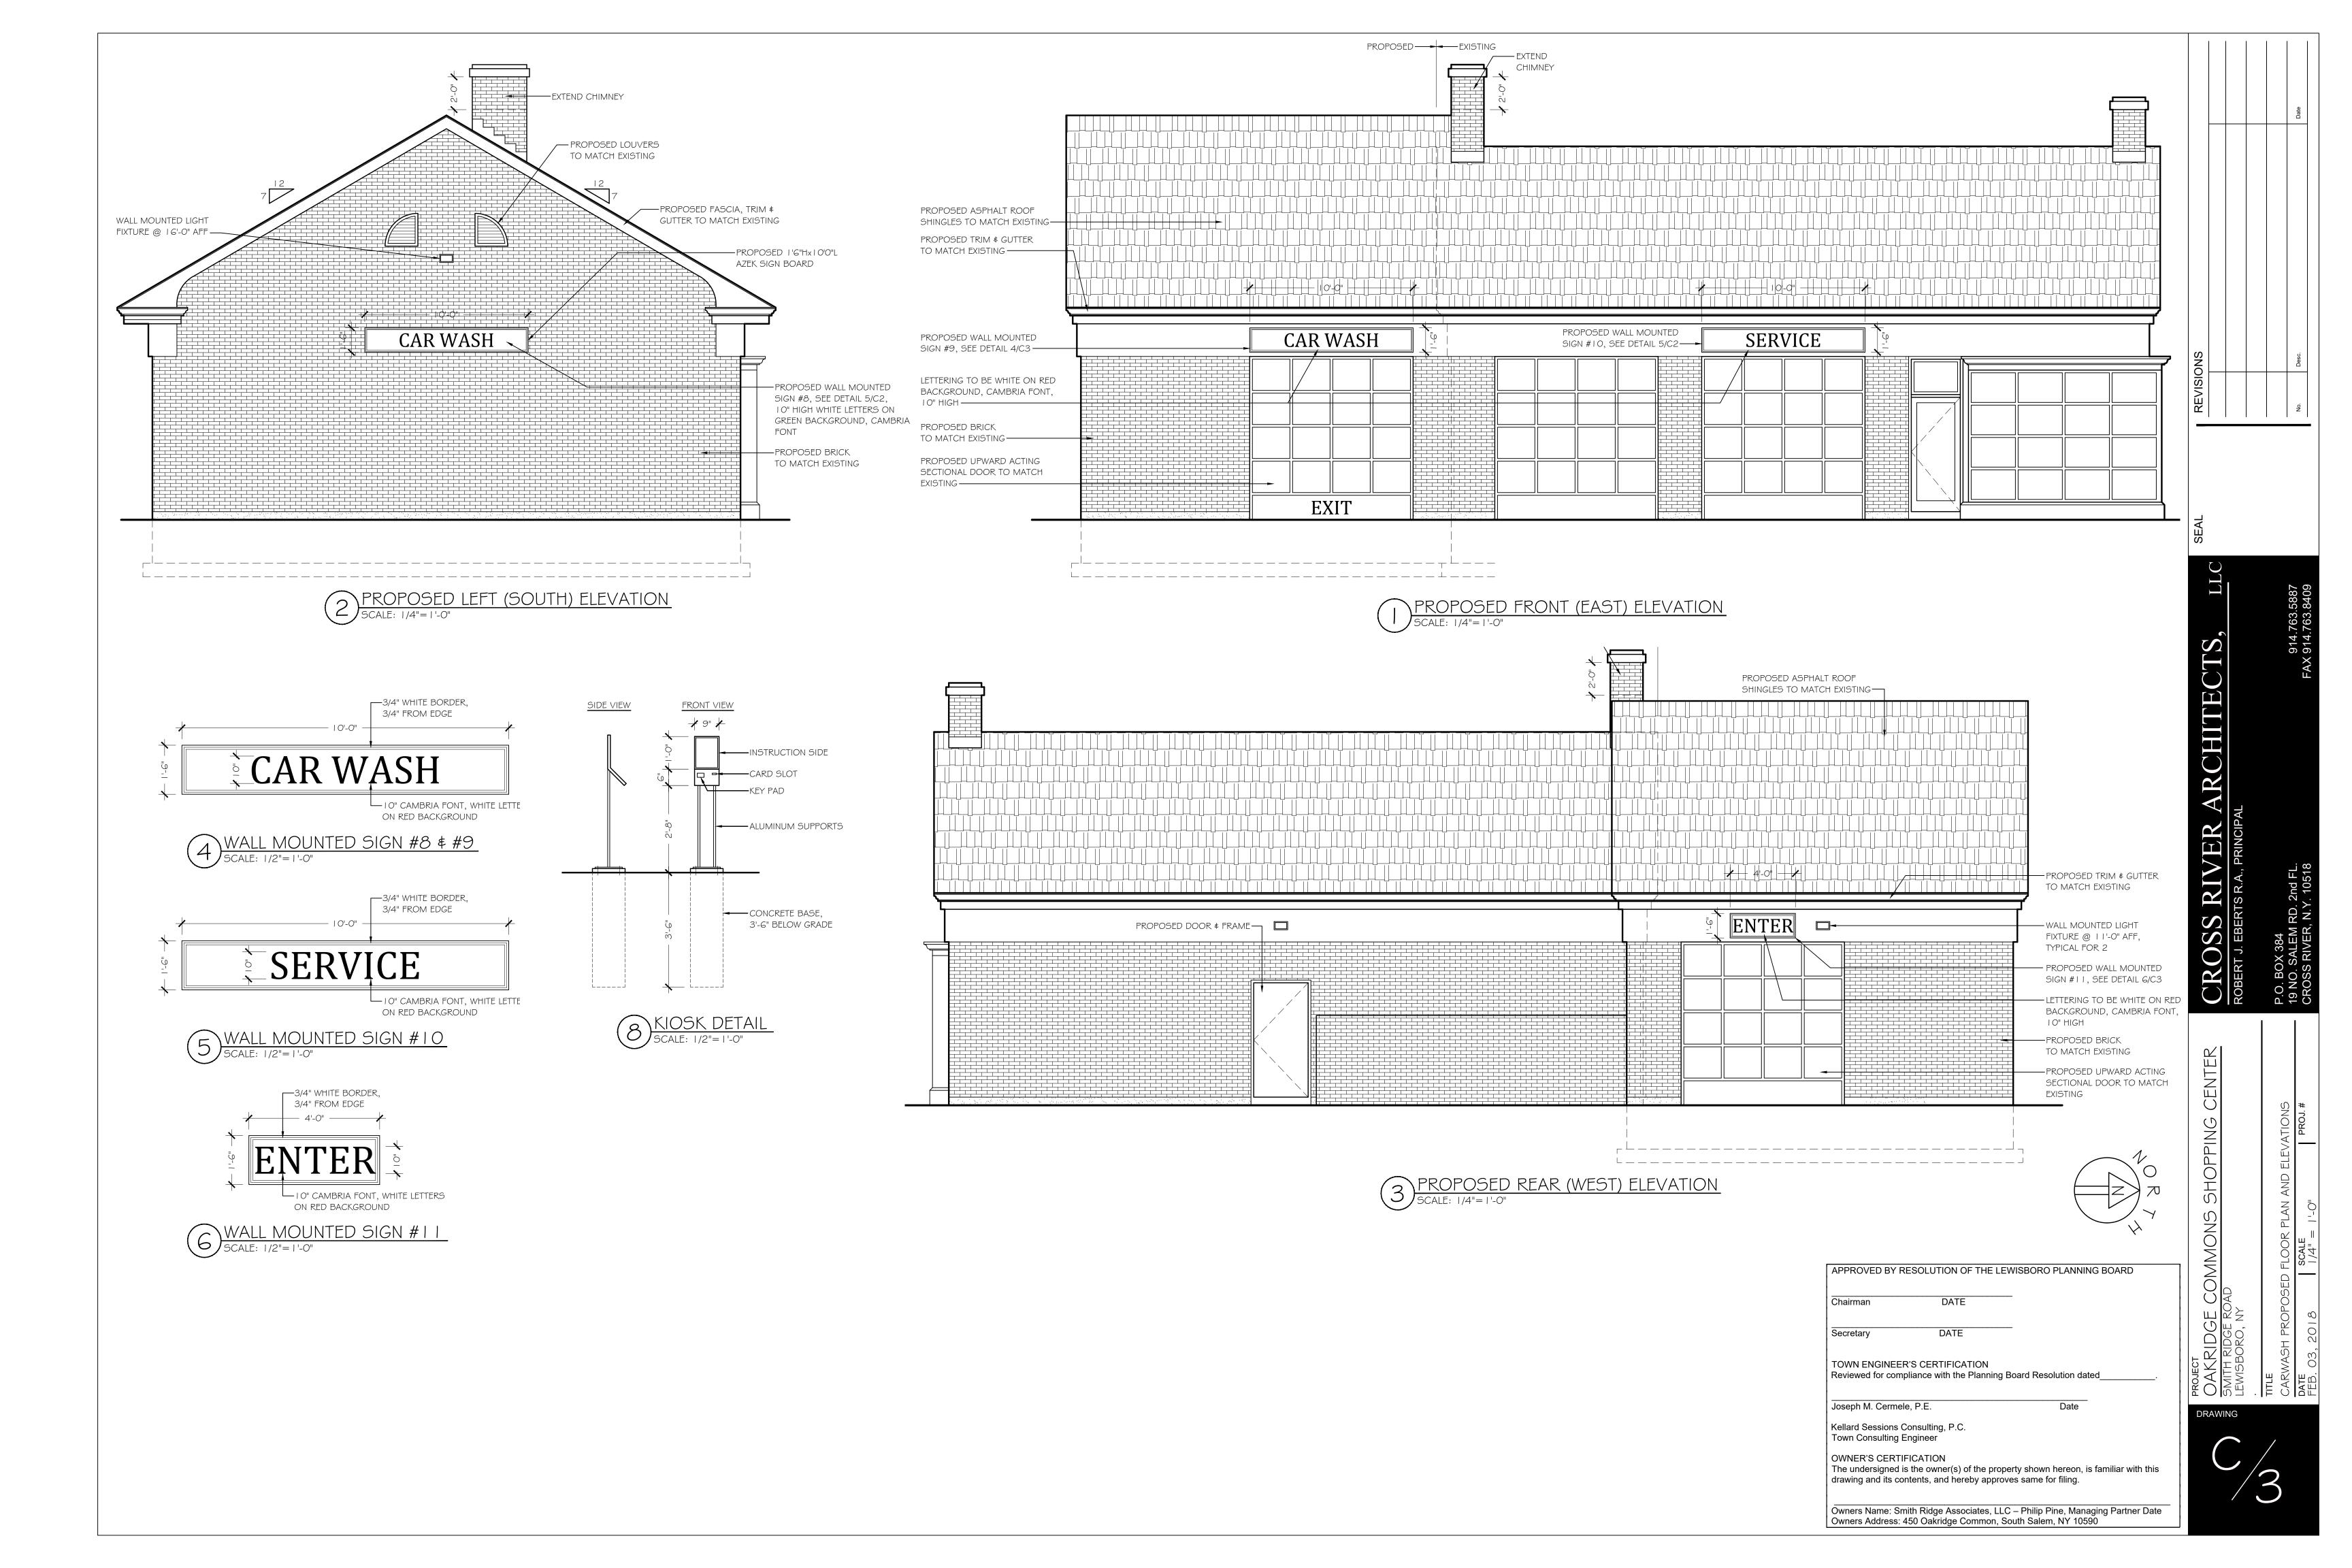

#### Cal #08-17PB, 16-17SW

Oakridge Commons, 450 Oakridge Common, South Salem, NY 10590, Sheet 49D, Block 9829, Lot 10 (Smith Ridge Associates, owner of record) - Application for Site Plan Review for installation of a car wash.