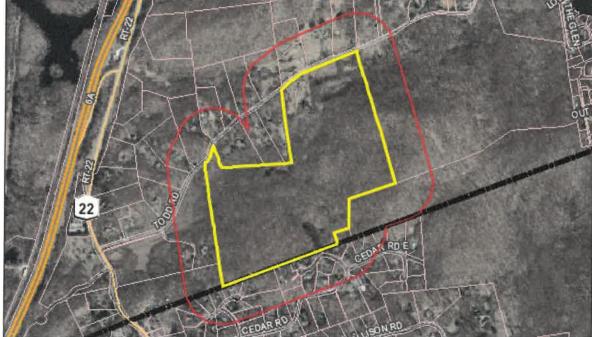

#### Cal #02-10PB

Bedford Audubon Society, 35 Todd Road, Katonah, NY 10536, Sheet 5, Block 10776, Lots 7 & 30 Sheet 5, Block 10777, Lot 3 (Bedford Audubon Society, owner of record) – Application for a Special Use Permit.