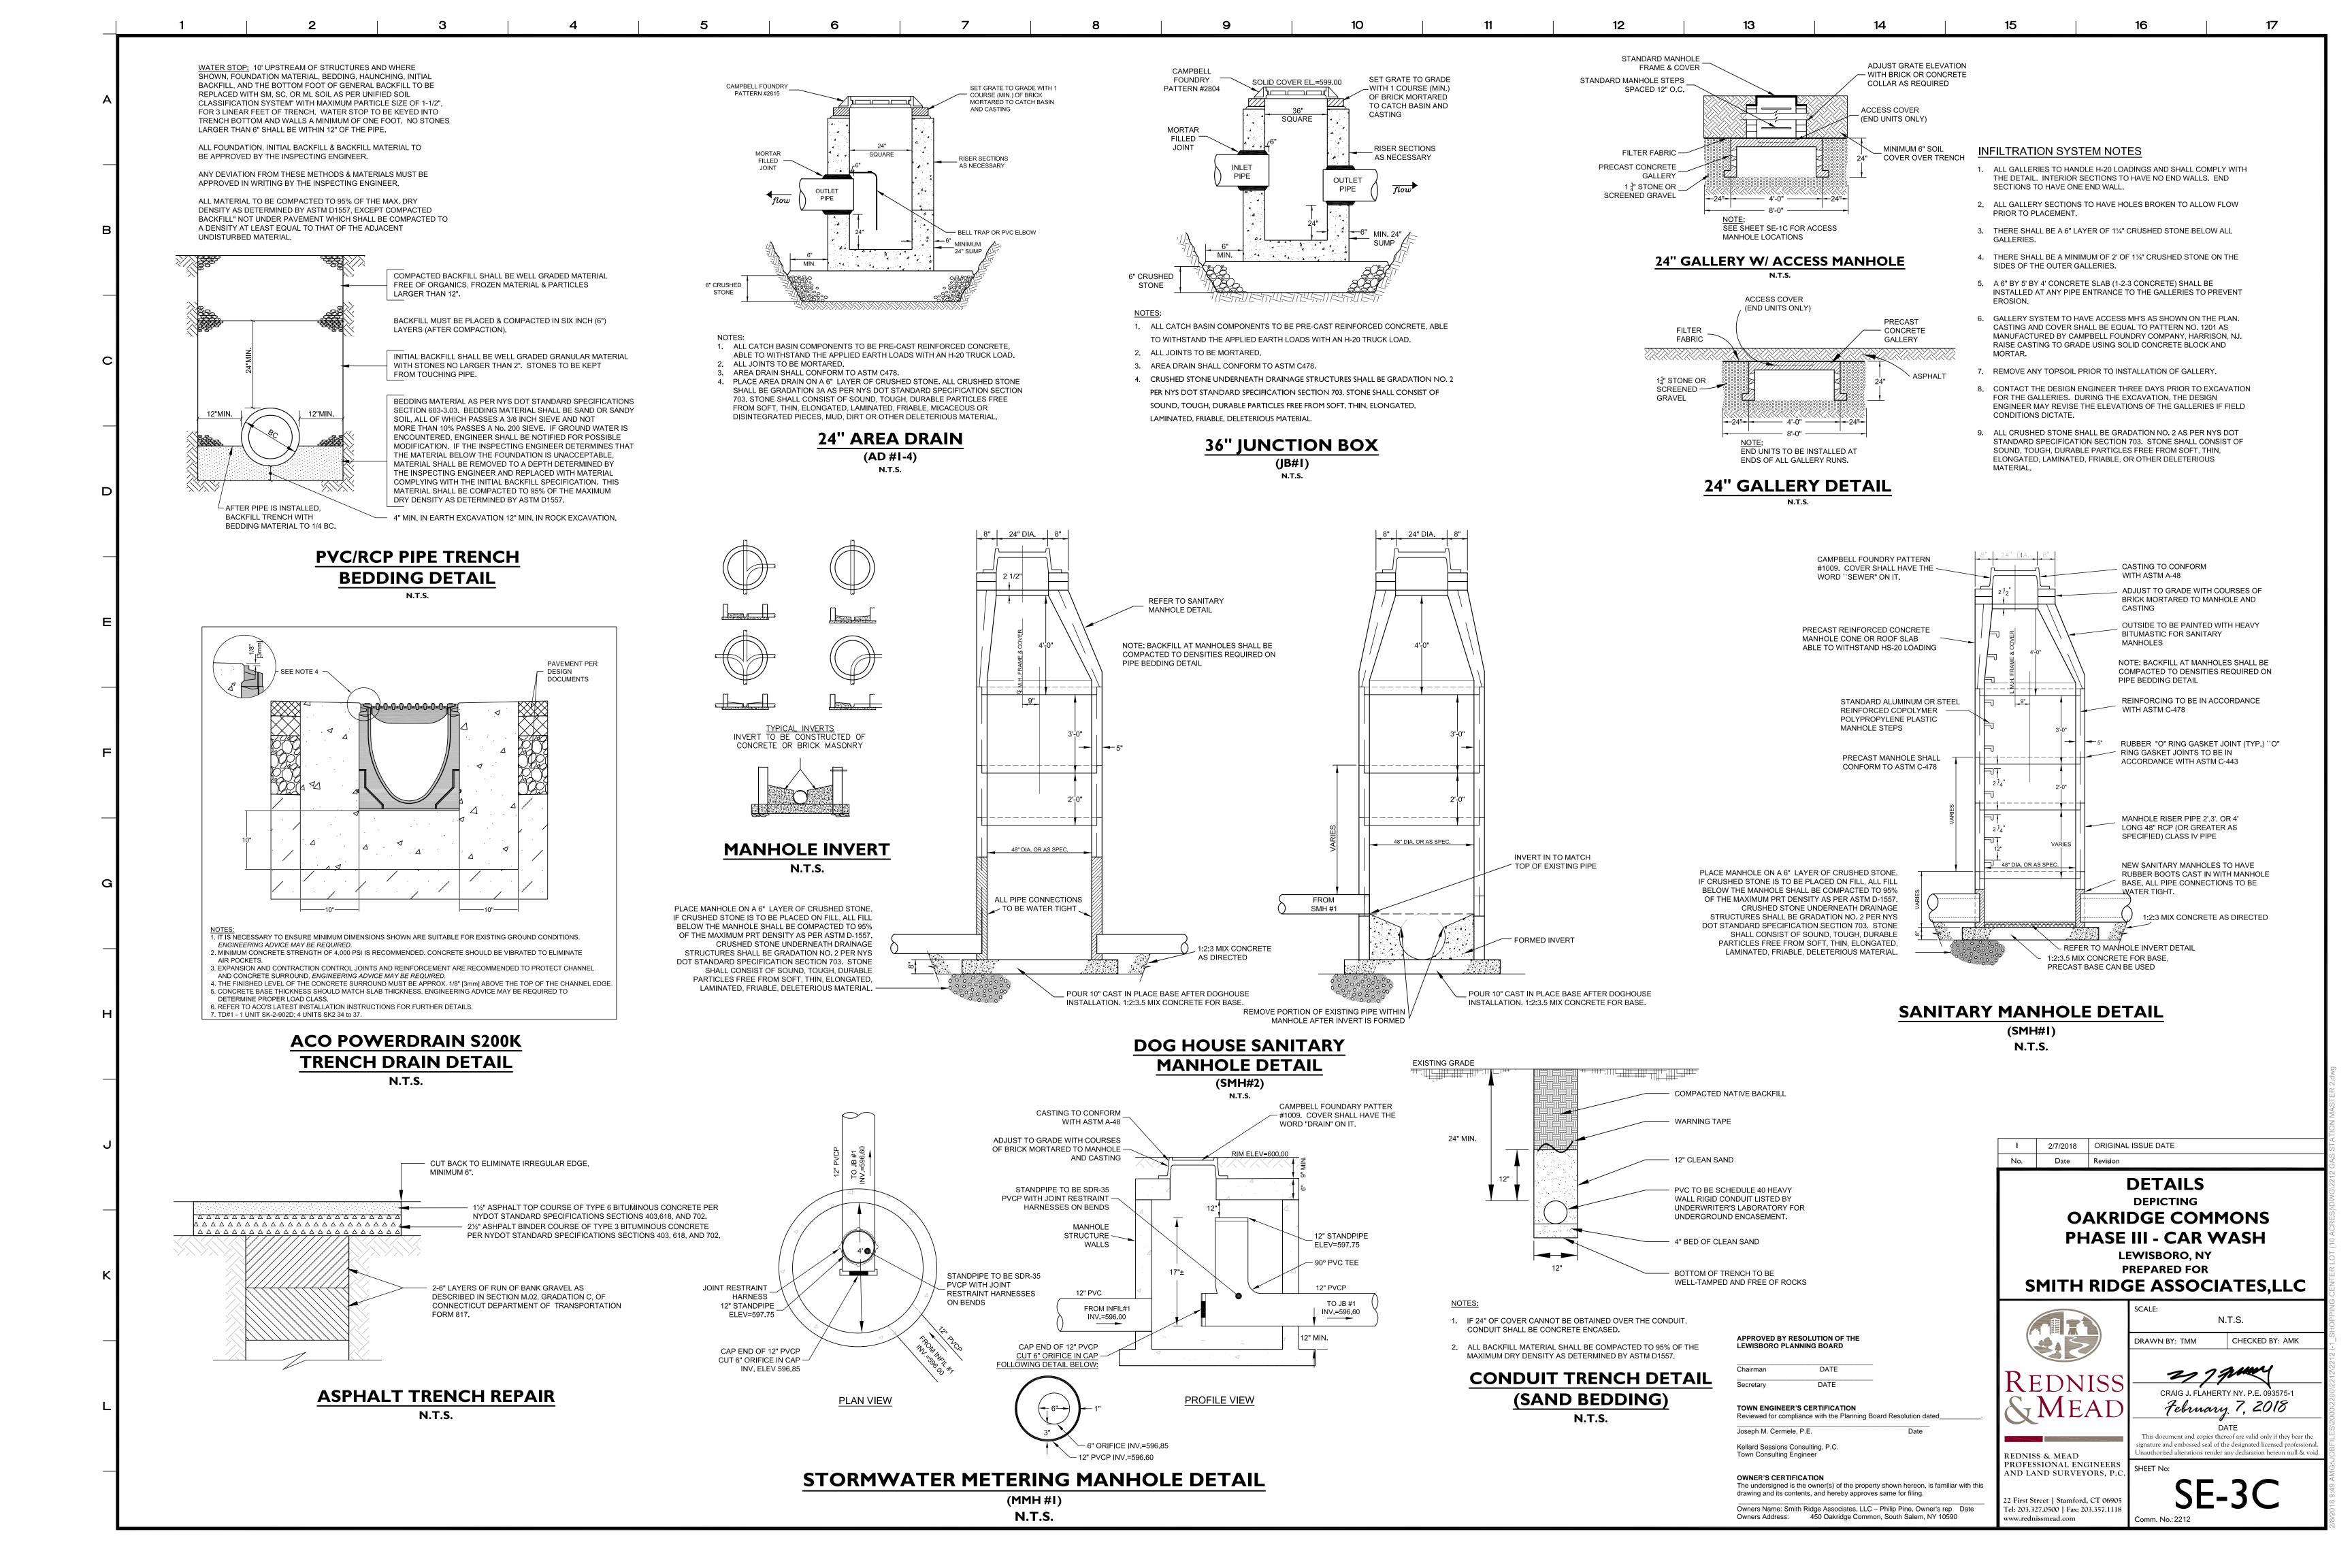

|  |  |  |  |
| Waterat: N/A   | Roots at: N/A                                          |  |  |  |  |
| Depth: 84      | Soil Description                                       |  |  |  |  |
| 0''-12"        | Leaf/organic layer                                     |  |  |  |  |
| 12"-84"        | brown sandy loam with trace silt (Boulders throughout) |  |  |  |  |



TREE PROTECTION
(SHOWING ACCEPTABLE TYPES OF FENCING)
N.T.S.



MIRAFI 100X SEDIMENTATION CONTROL FABRIC OR EQUIVALENT ATTACHED TO POSTS WITH SUITABLE FASTENERS AND

POST SPACING TO BE DETERMINED IN FIELD

**FABRIC & POST SILTATION BARRIER** 

(SILT FENCE) N.T.S. LAY FABRIC INTO TRENCH AND BACKFILL OVER IT

# SEDIMENT FILTER FOR CATCH BASINS N.T.S. SEDIMENT FILTER FOR STOCK PILE ON PAVEMENT N.T.S.













#### **M**EMORANDUM

TO:

Chairman Jerome Kerner, AIA and

Members of Lewisboro Planning Board

CC:

Ciorsdan Conran

Judson Siebert, Esq. Joseph Angiello

FROM:

Jan K. Johannessen, AICP

Joseph M. Cermele, P.E., CFM

**Town Consulting Professionals** 

DATE:

August 8, 2018

RE:

Site Development Plan Approval Application

King Lumber Meadow Street

Sheet 4A, Block 11111, Lot 2 Sheet 4A, Block 11113, Lots 7 & 9 Sheet 4B, Block 12035, Lot 5

#### **PROJECT DESCRIPTION**

The subject property is comprised of several lots totaling ±4.07 acres of land. The property is nearly all developed and has historically been used as a lumber yard, known as King Lumber. The site is located at the end of Railroad Avenue, on Meadow Street, and is immediately west of the railroad tracks. Tax Lot 9, w