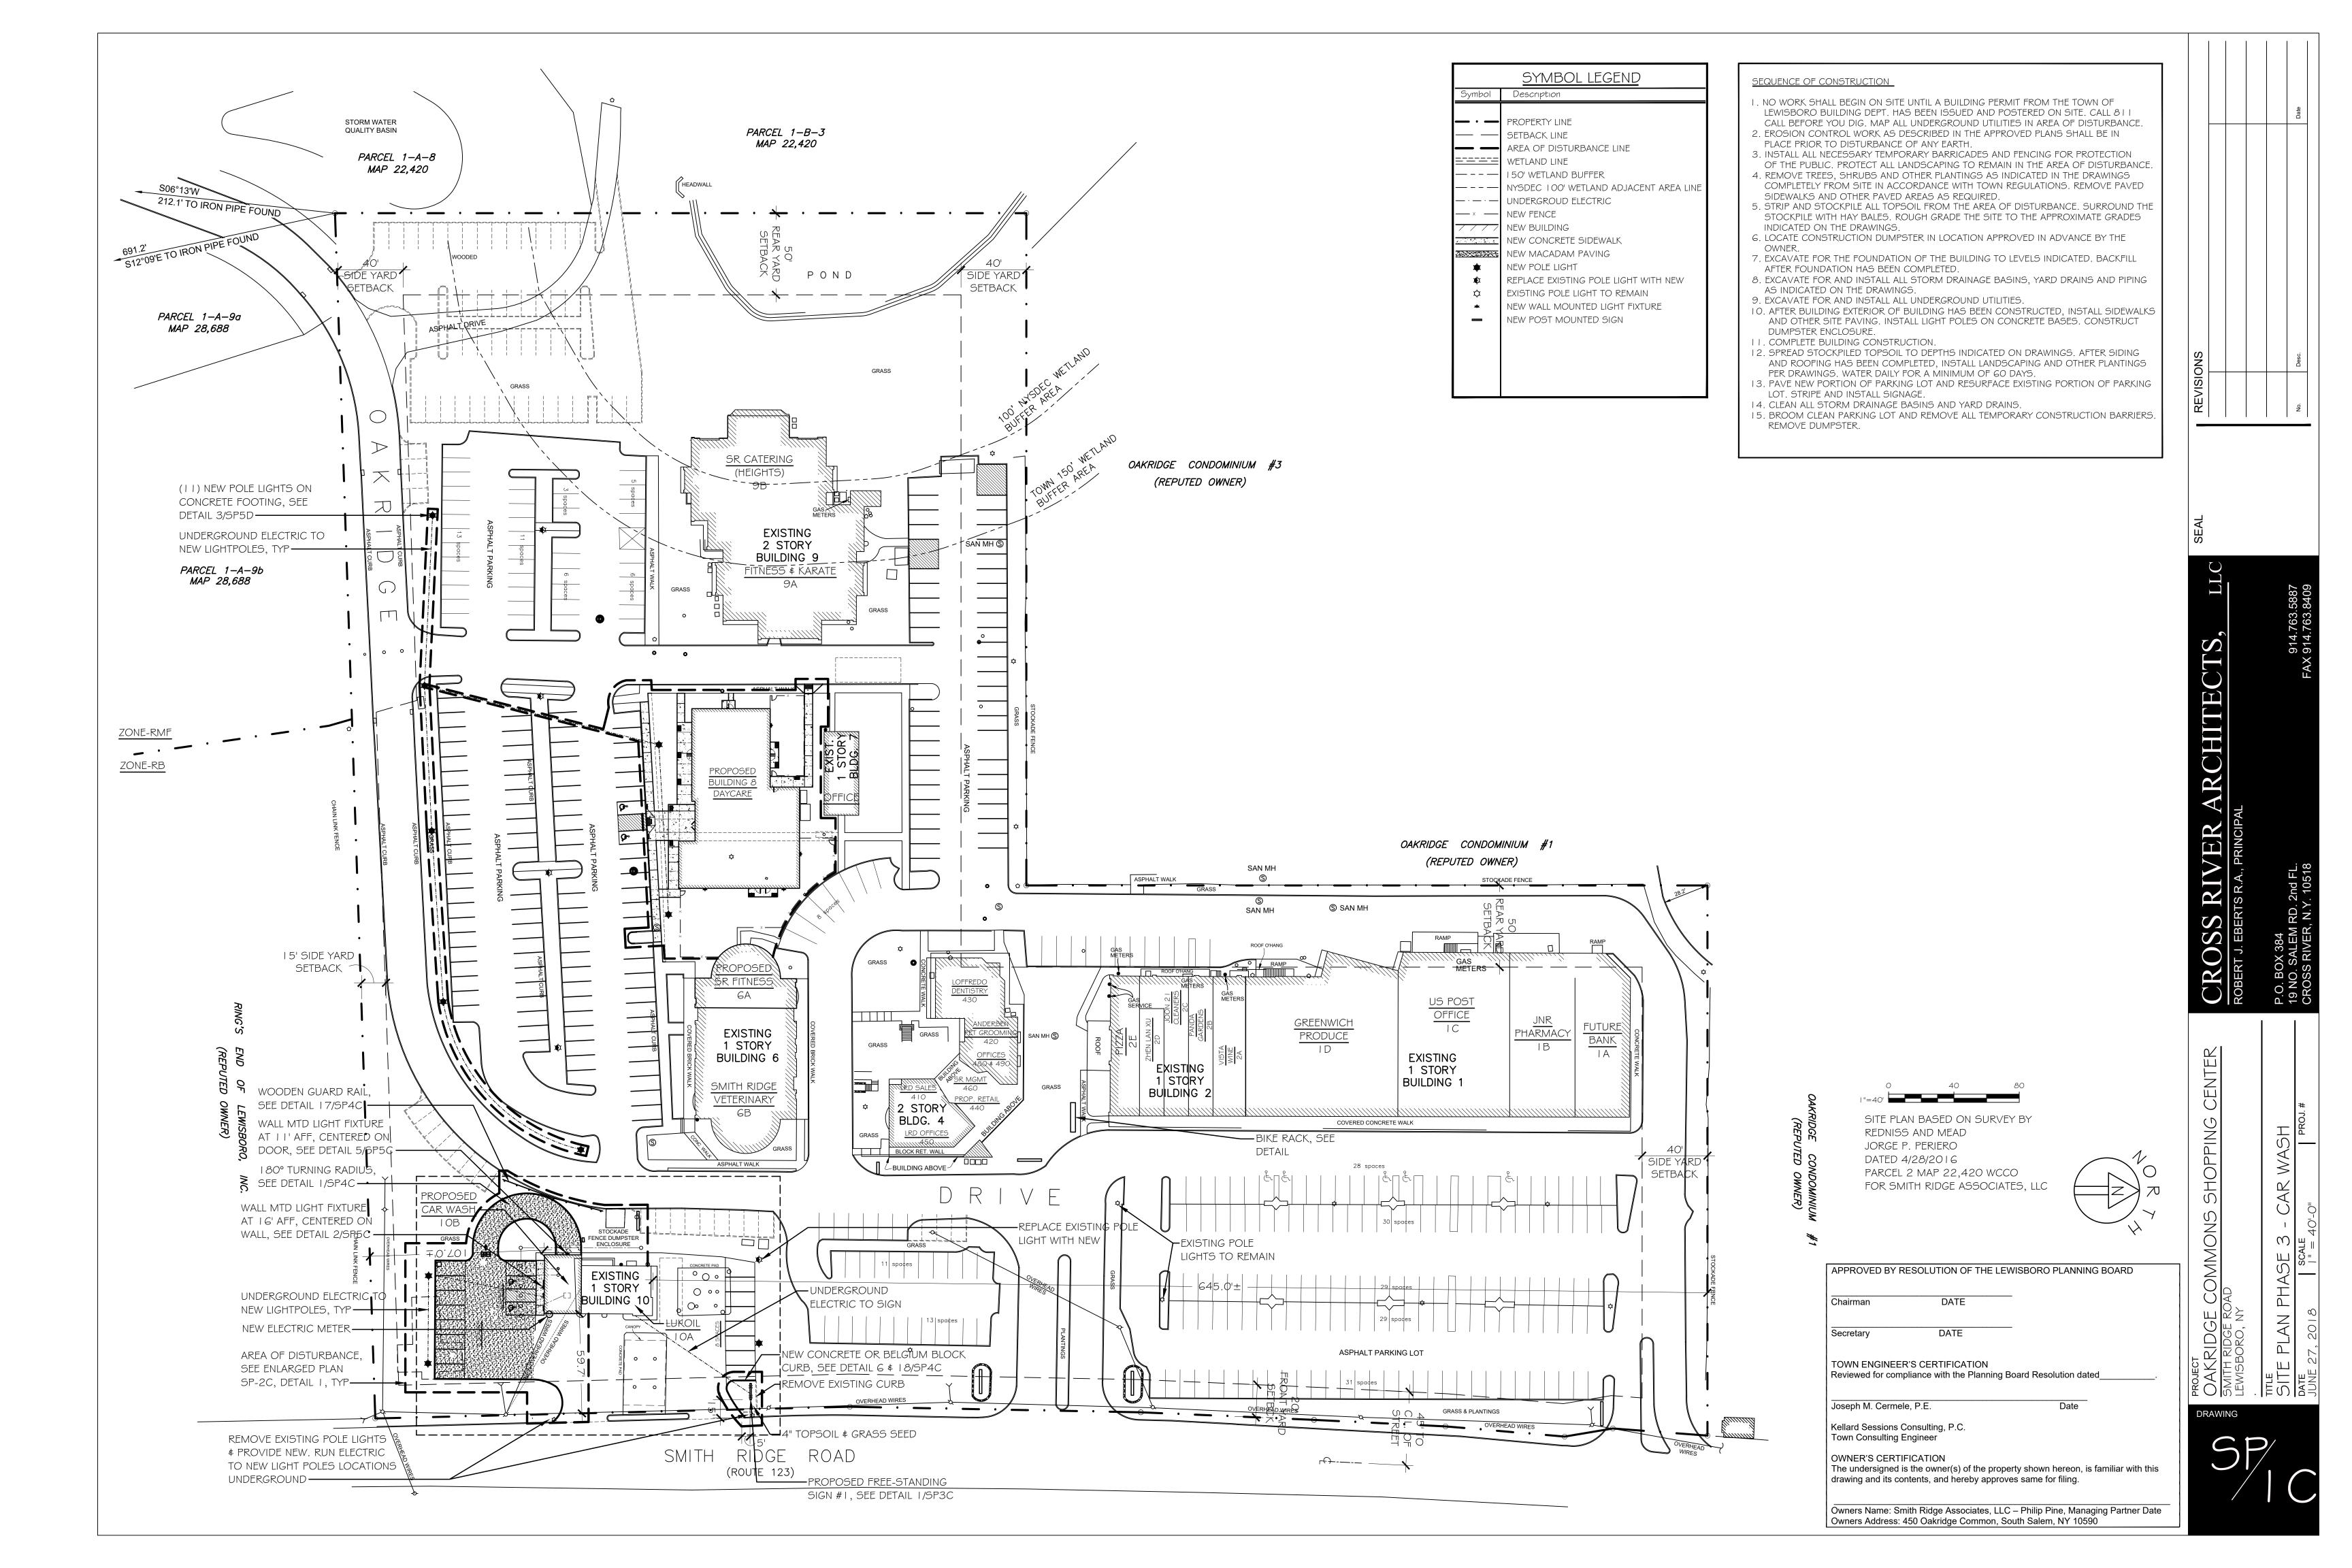

#### Cal #08-17PB, 16-17SW

Oakridge Commons, 450 Oakridge Common, South Salem, NY 10590, Sheet 49D, Block 9829, Lot 10 (Smith Ridge Associates, owner of record) - Application for Site Plan Review for installation of a car wash.