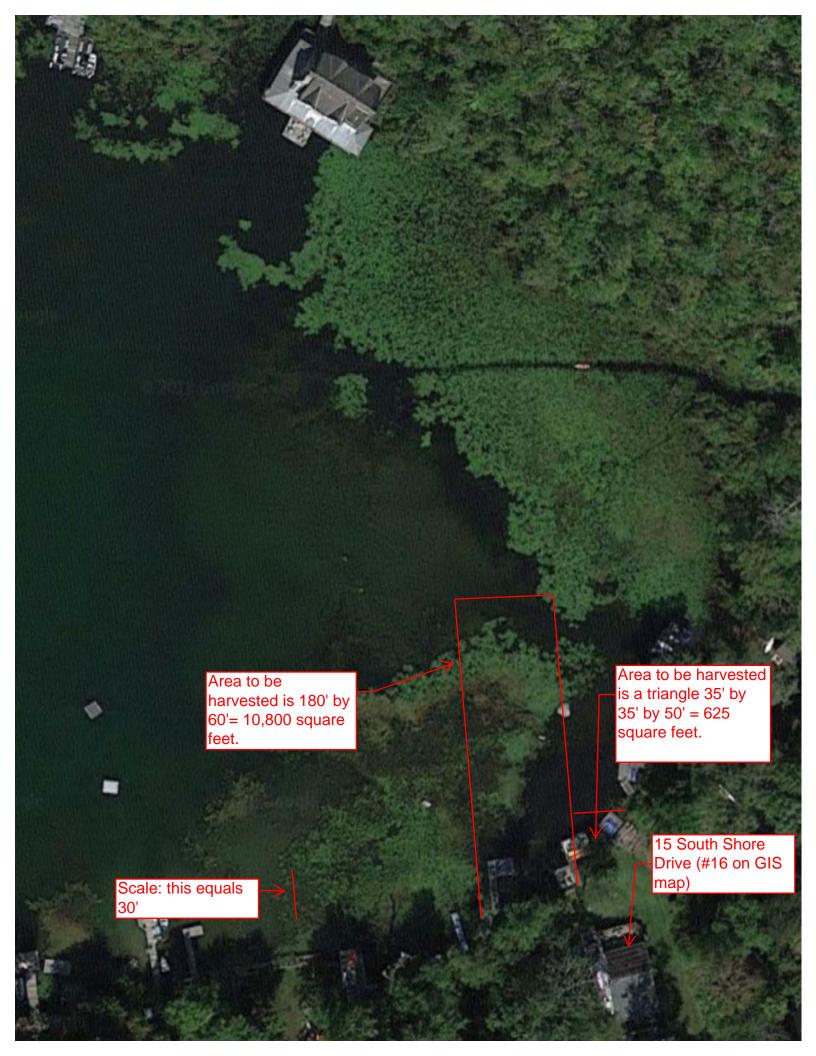

# Cal# 36-18WP

Hunter Residence, 19 South Shore Drive, South Salem, NY 10590, Sheet 33D, Block Camp, Lot 15 (Graeme Hunter and Laurence Robin- Hunter, owners of record) – Application for a dock and weed harvesting.