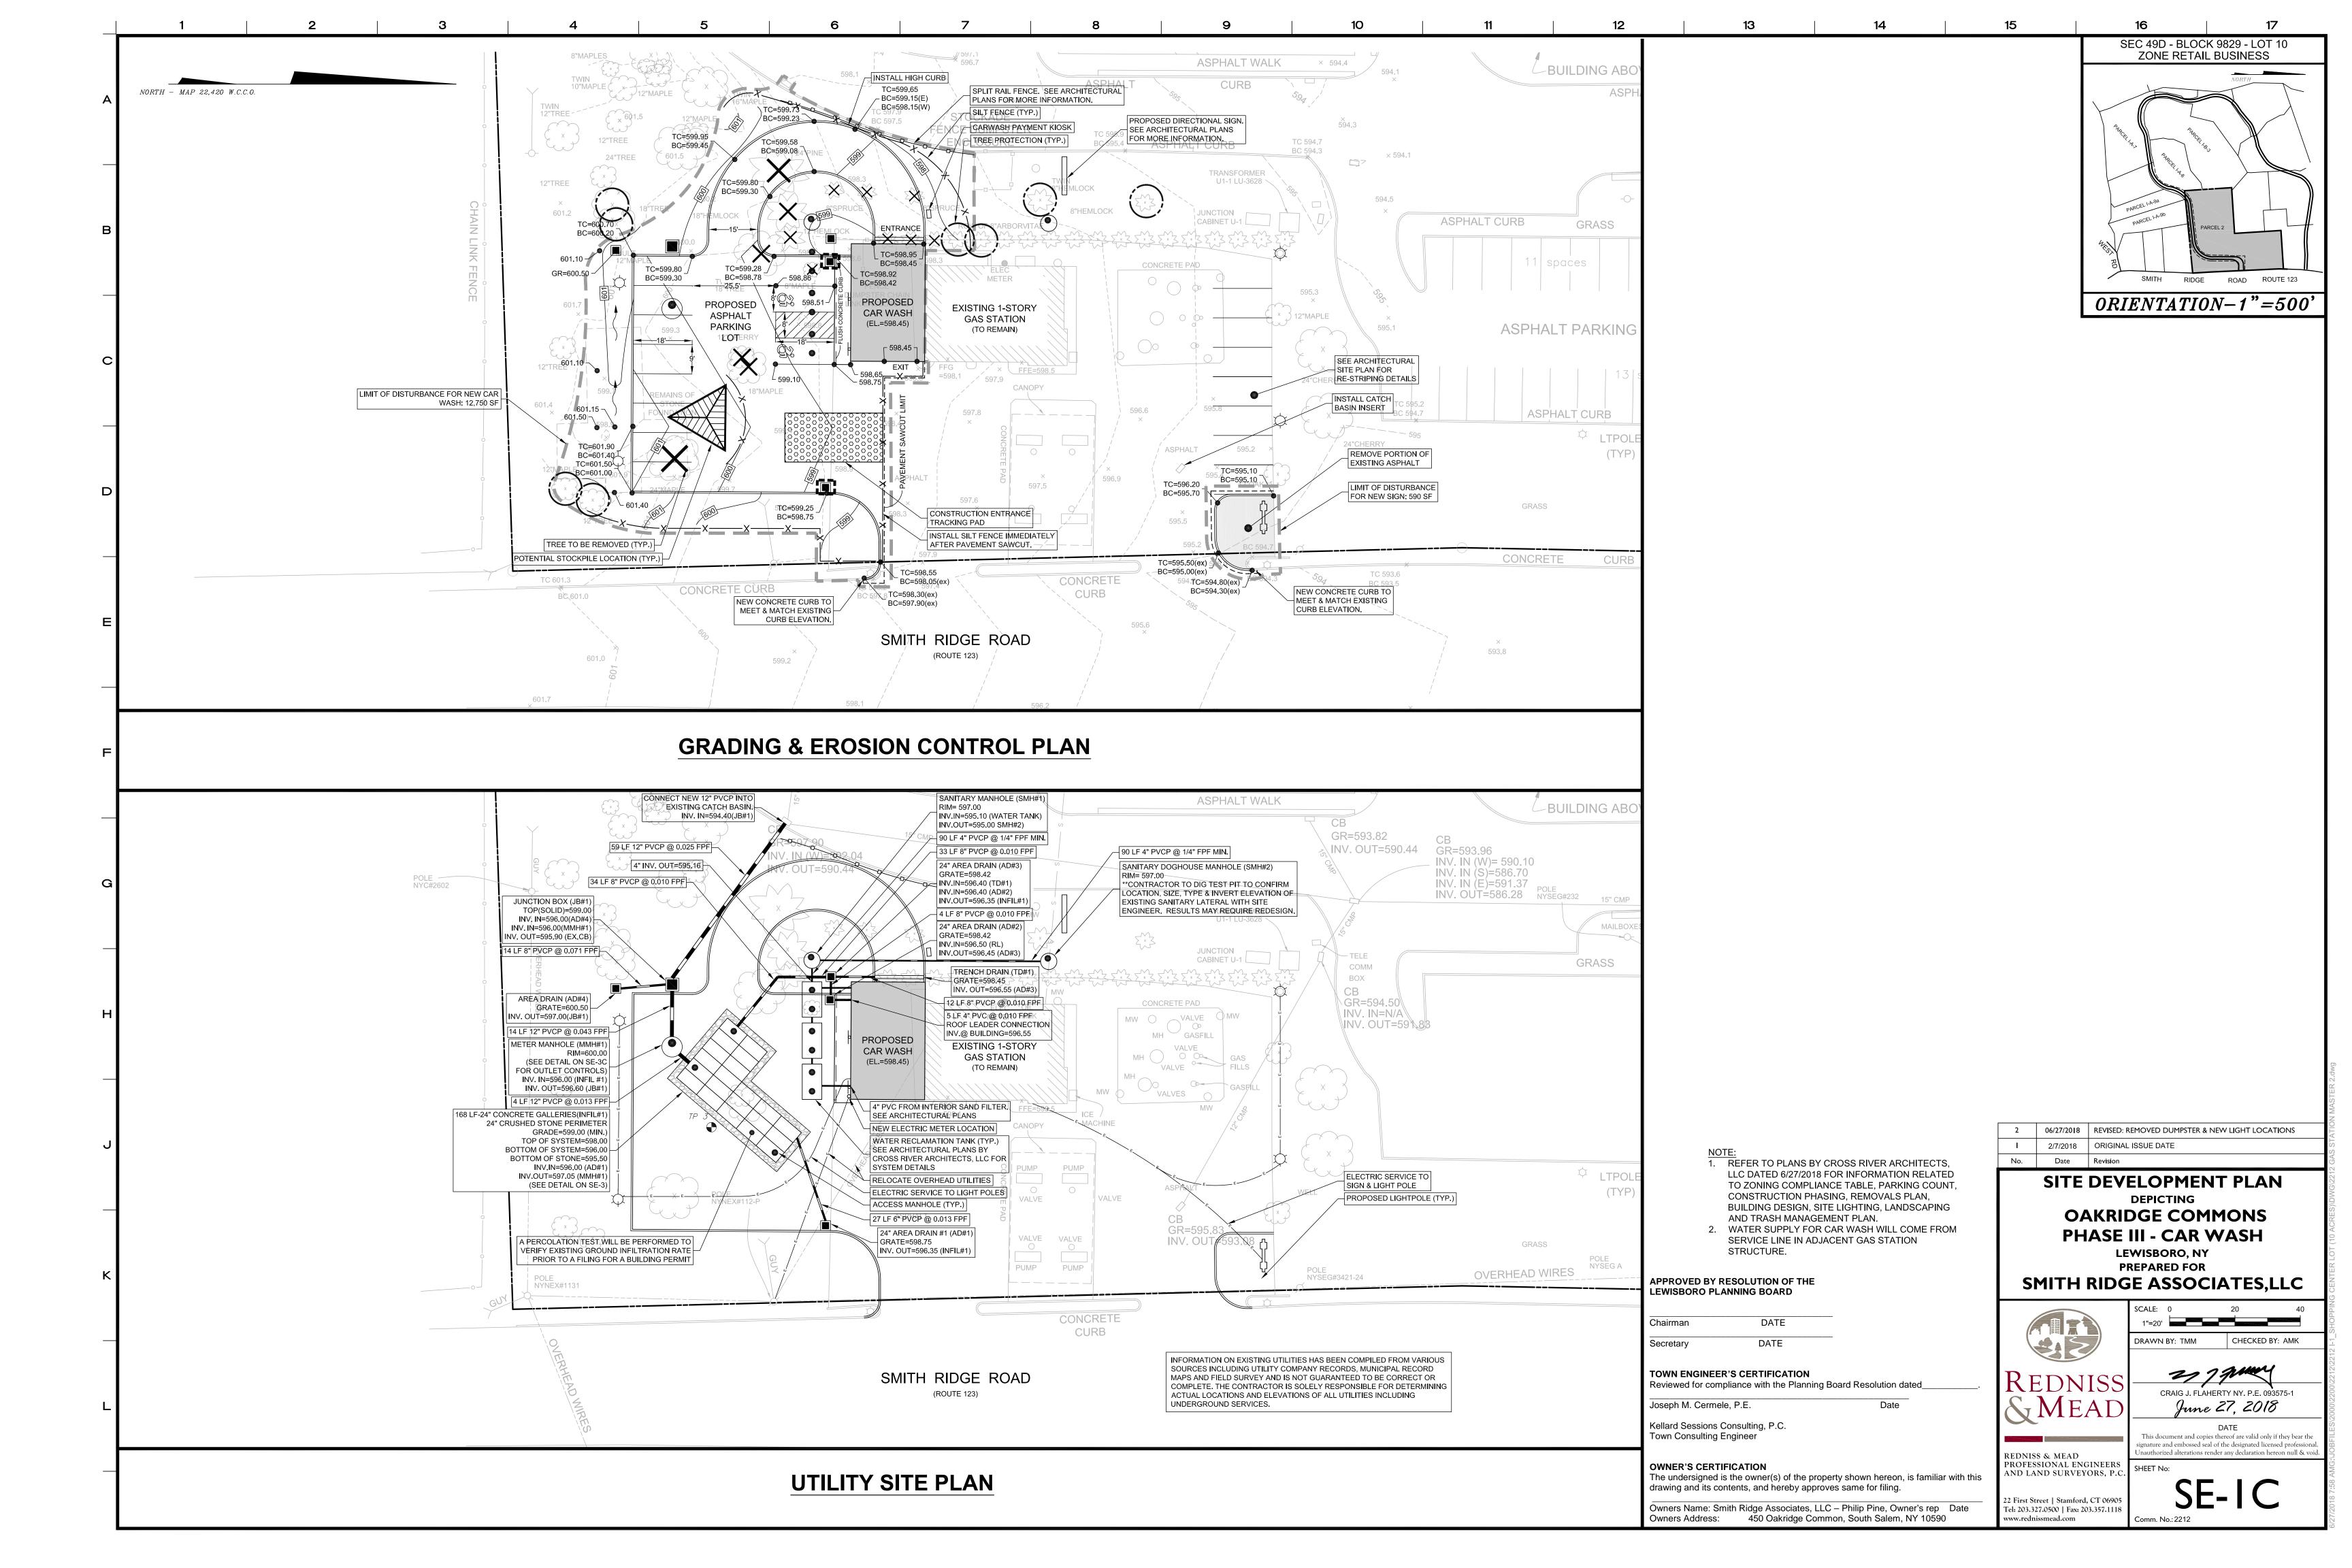

#### Cal #08-17PB, 16-17SW

Oakridge Commons, 450 Oakridge Common, South Salem, NY 10590, Sheet 49D, Block 9829, Lot 10 (Smith Ridge Associates, owner of record) - Application for Site Plan Review for installation of a car wash.