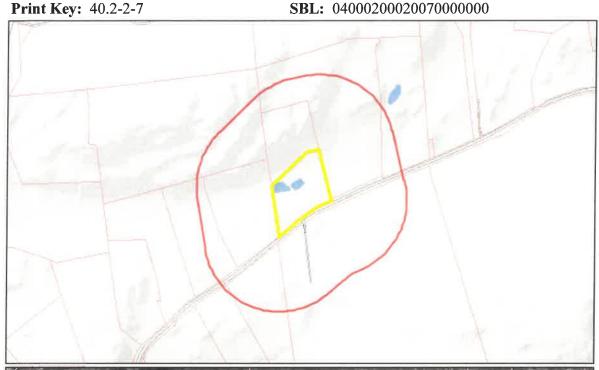

#### Cal #04-18PB

MKR Lab Inc., 79 Bouton Road, South Salem, NY 10590, Sheet 31, Block 10805, Lots 31, 50 & 78 (Katonah-Lewisboro School District, owner of record) – Application for a Special Use Permit.

New York, regarding the following:

Cal. #04-18 P.B.

Application for a Special Use Permit Approval as forth in Chapter 220, §220-32 &

§220-43, of the Zoning Ordinance of the Town of Lewisboro by MKR Lab, Inc., 3

Harriet Lane, Goldens Bridge, New York to permit the operation of a maker space

for teaching primary and secondary-aged students a STEAM (science, technology,

engineering, art and math) curriculum. Said property is located on the easterly side

of Bouton Road within the former Lewisboro Elementary School building (79

Bouton Road) and designated on the Tax Maps of the Town of Lewisboro as Sheet

31, Block 10805, Lots 31, 50 & 78 consisting of approximately 9.72 acres. The

property is located within the SCR-2A Residential District.

A copy of materials and site documents may be inspected at the office of the

Planning Board Administrator, 79 Bouton Road, South Salem, New York during