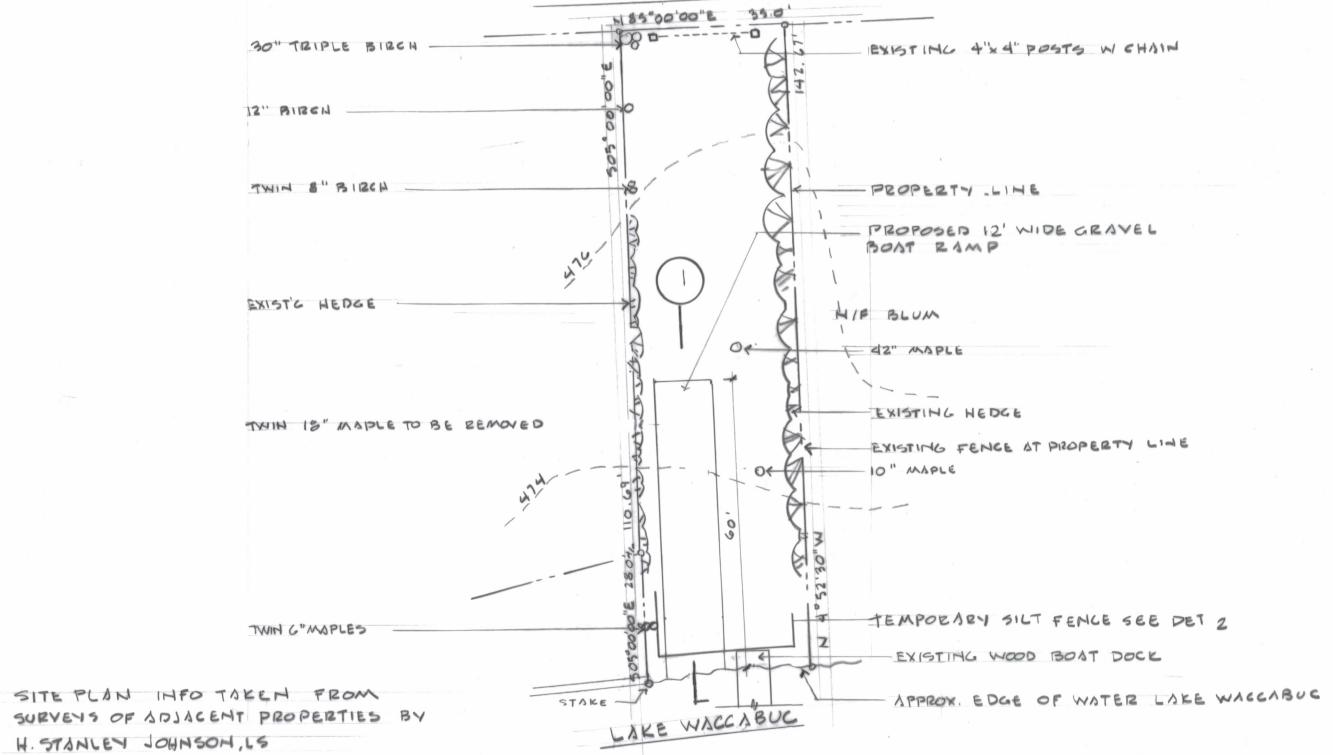

#### Cal #49-18WP

Lake Waccabuc Assoc., no # Cove Road, Waccabuc, NY 10597, Sheet 33B, Block 11157, Lot 24 (Lake Waccabuc Assoc., owner of record) – Application for gravel boat ramp installation.