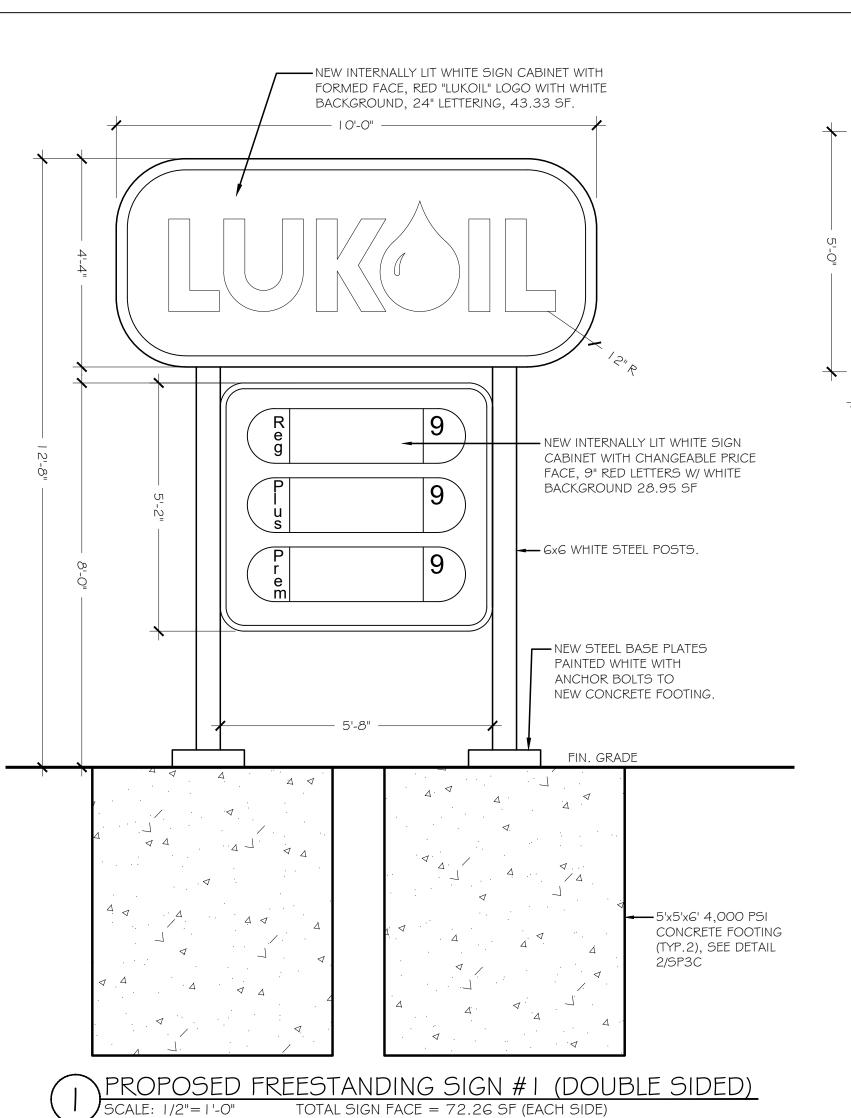

#### Cal #08-17PB, 16-17SW

Oakridge Commons, 450 Oakridge Common, South Salem, NY 10590, Sheet 49D, Block 9829, Lot 10 (Smith Ridge Associates, owner of record) - Application for Site Plan Review for installation of a car wash.