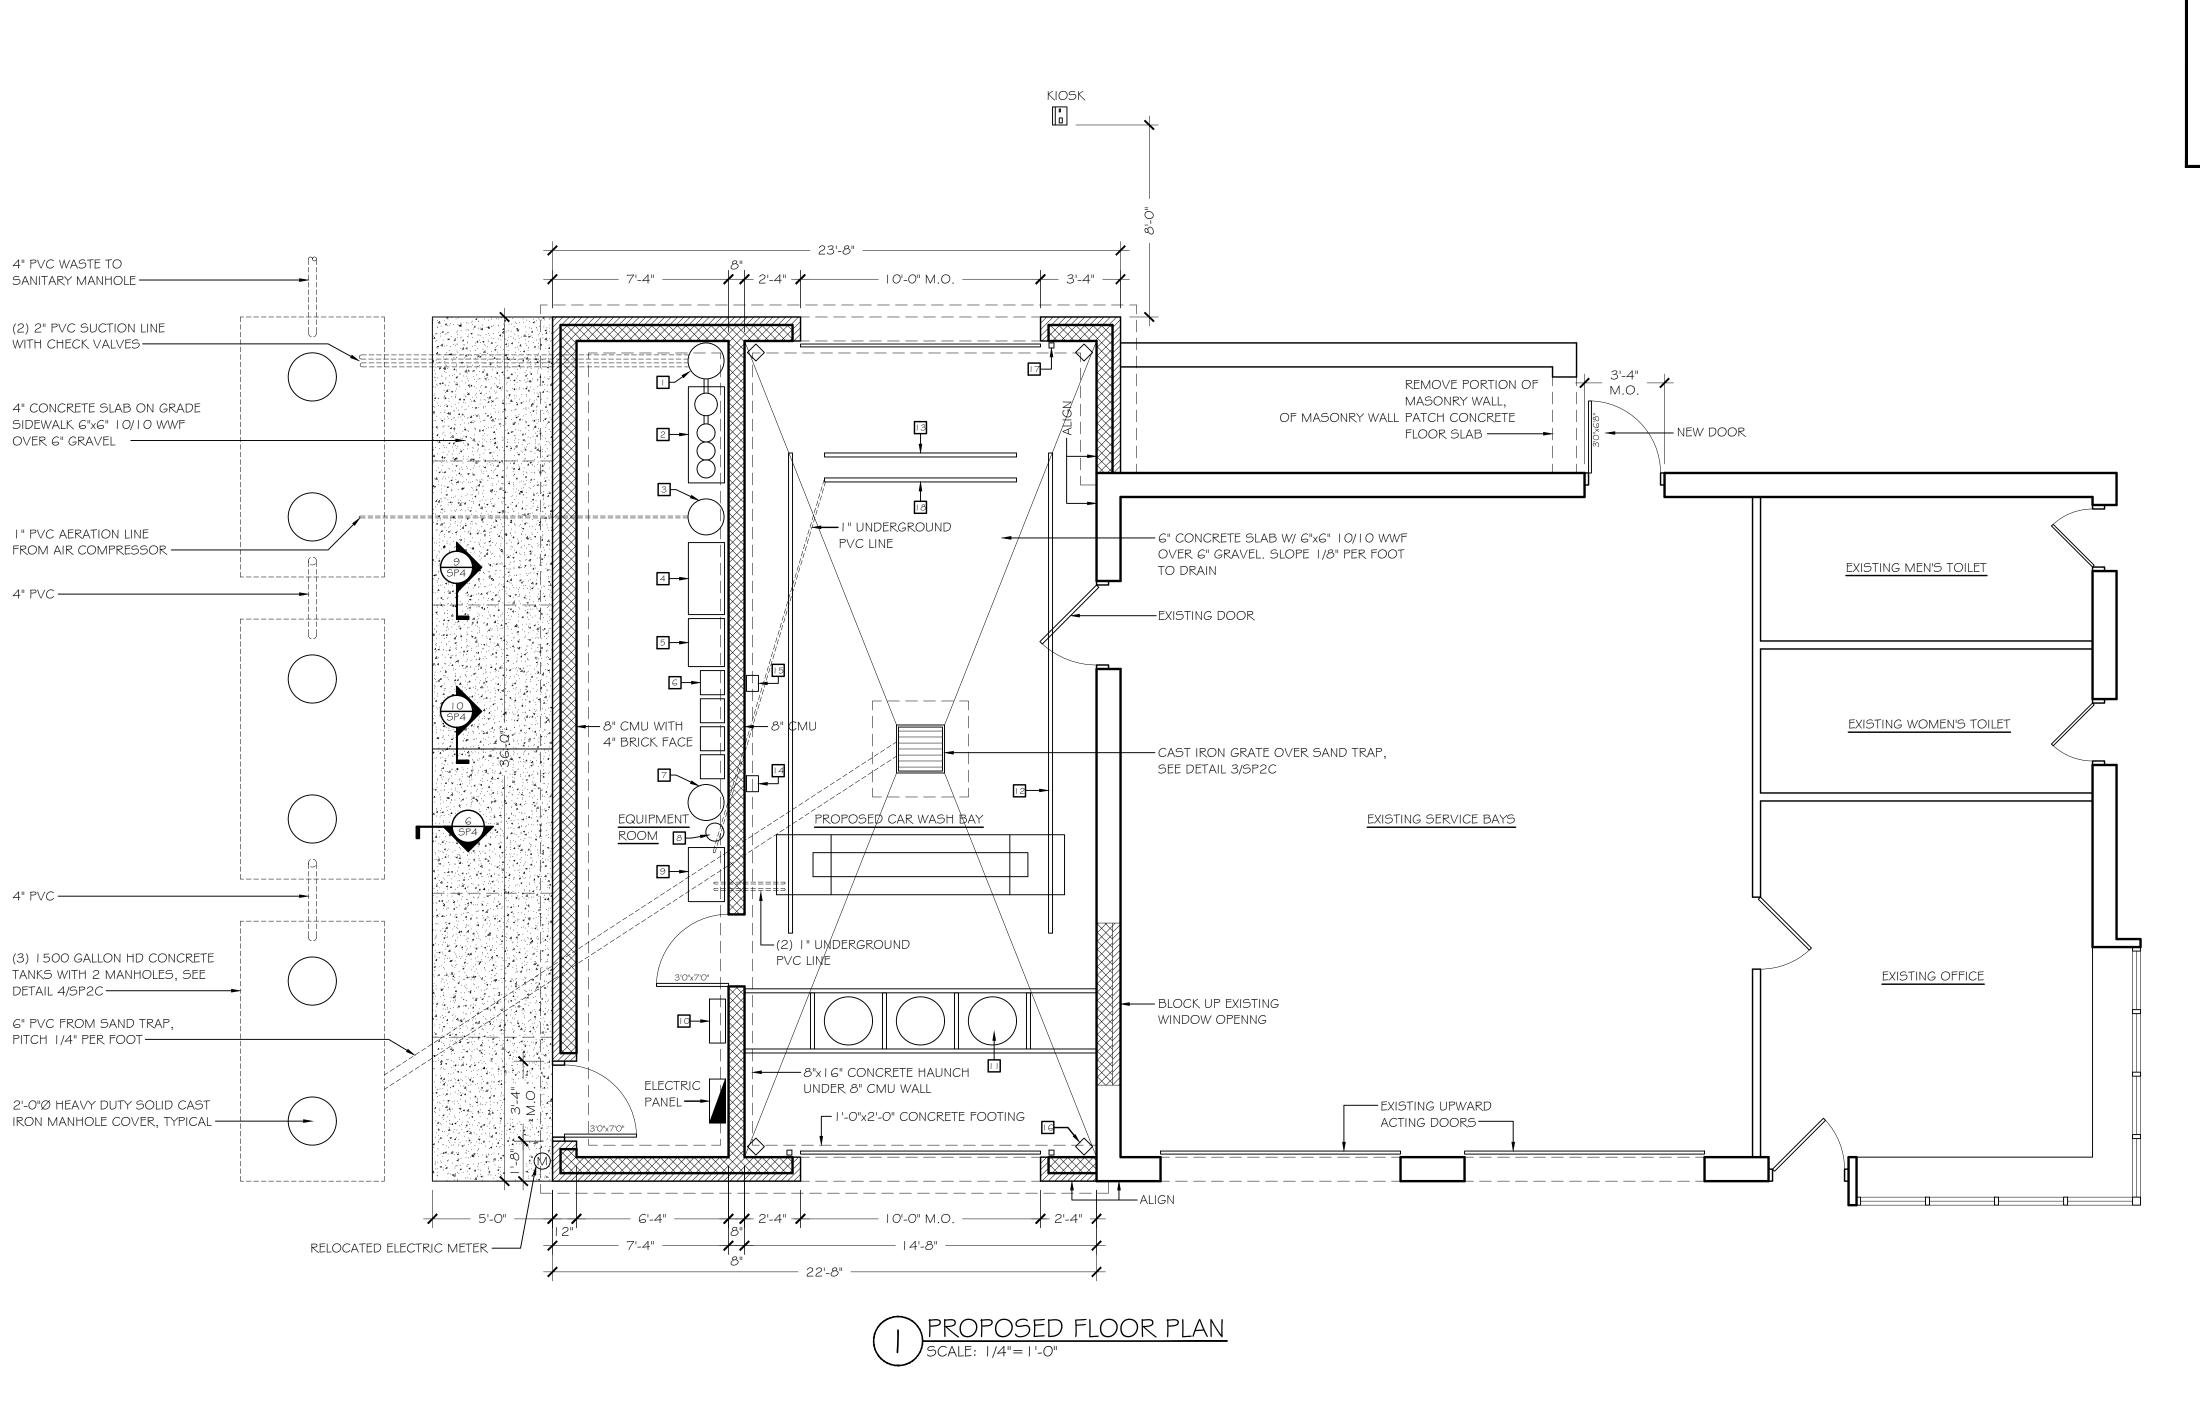

#### Cal #08-17PB, 16-17SW

Oakridge Commons, 450 Oakridge Common, South Salem, NY 10590, Sheet 49D, Block 9829, Lot 10 (Smith Ridge Associates, owner of record) - Application for Site Plan Review for installation of a car wash.