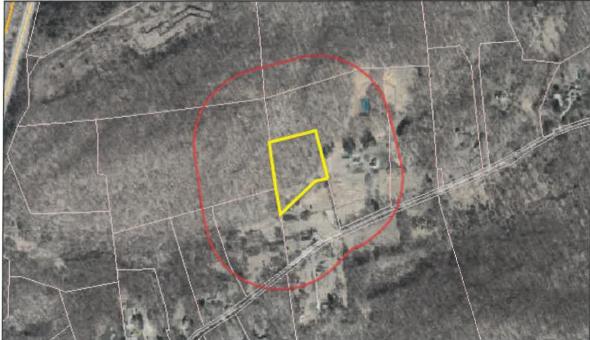

#### Cal #04-18PB

MKR Lab Inc., 79 Bouton Road, South Salem, NY 10590, Sheet 31, Block 10805, Lots 31, 50 & 78 (Katonah-Lewisboro School District, owner of record) – Application for a Special Use Permit.

New York, regarding the following:

Cal. #04-18 P.B.

Application for a Special Use Permit Approval as forth in Chapter 220, §220-32 &

§220-43, of the Zoning Ordinance of the Town of Lewisboro by MKR Lab, Inc., 3

Harriet Lane, Goldens Bridge, New York to permit the operation of a maker space

for teaching primary and secondary-aged students a STEAM (science, technology,

engineering, art and math) curriculum. Said property is located on the easterly side

of Bouton Road within the former Lewisboro Elementary School building (79

Bouton Road) and designated on the Tax Maps of the Town of Lewisboro as Sheet

31, Block 10805, Lots 31, 50 & 78 consisting of approximately 9.72 acres. The

property is located within the SCR-2A Residential District.

A copy of materials and site documents may be inspected at the office of the

Planning Board Administrator, 79 Bouton Road, South Salem, New York during