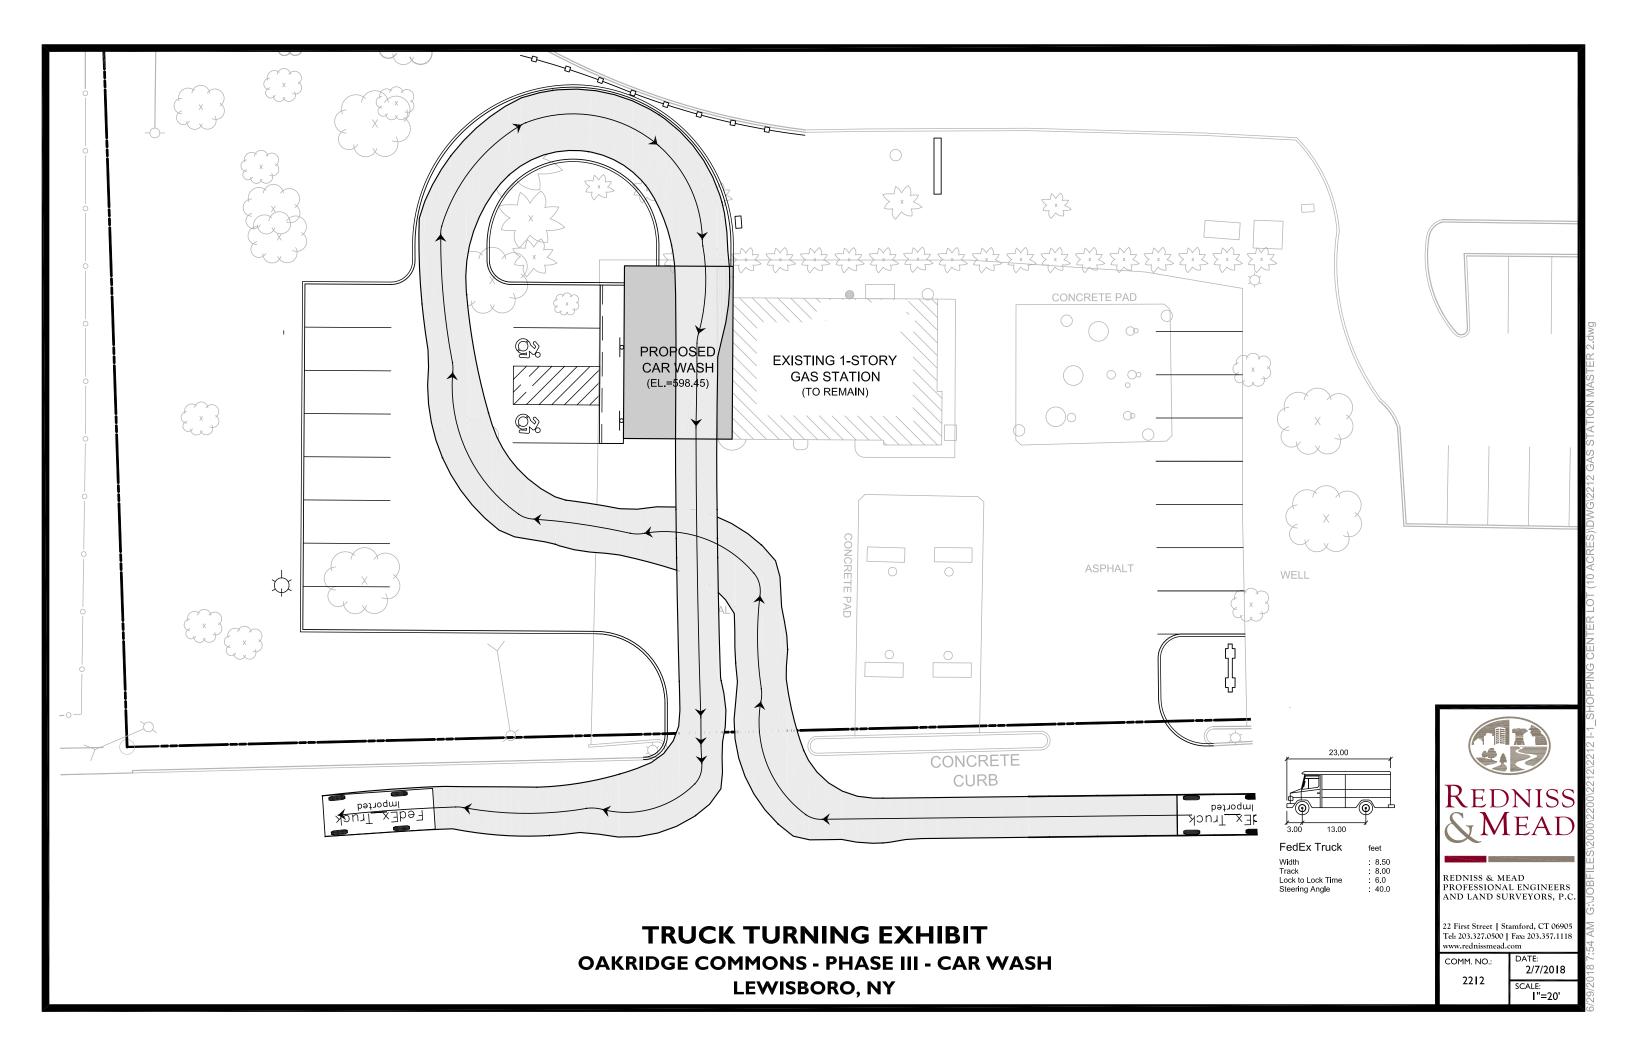

|  |  |  |  |
| Waterat: N/A   | Roots at: N/A                                          |  |  |  |  |
| Depth: 84      | Soil Description                                       |  |  |  |  |
| 0''-12"        | Leaf/organic layer                                     |  |  |  |  |
| 12"-84"        | brown sandy loam with trace silt (Boulders throughout) |  |  |  |  |



TREE PROTECTION
(SHOWING ACCEPTABLE TYPES OF FENCING)
N.T.S.



MIRAFI 100X SEDIMENTATION CONTROL FABRIC OR EQUIVALENT ATTACHED TO POSTS WITH SUITABLE FASTENERS AND

POST SPACING TO BE DETERMINED IN FIELD

**FABRIC & POST SILTATION BARRIER** 

(SILT FENCE) N.T.S. LAY FABRIC INTO TRENCH AND BACKFILL OVER IT

# SEDIMENT FILTER FOR CATCH BASINS N.T.S. SEDIMENT FILTER FOR STOCK PILE ON PAVEMENT N.T.S.













#### **M**EMORANDUM

TO:

Chairman Jerome Kerner, AIA and

Members of Lewisboro Planning Board

CC:

Ciorsdan Conran

Judson Siebert, Esq. Joseph Angiello

FROM:

Jan K. Johannessen, AICP

Joseph M. Cermele, P.E., CFM

**Town Consulting Professionals** 

DATE:

August 8, 2018

RE:

Site Development Plan Approval Application

King Lumber Meadow Street

Sheet 4A, Block 11111, Lot 2 Sheet 4A, Block 11113, Lots 7 & 9 Sheet 4B, Block 12035, Lot 5

#### **PROJECT DESCRIPTION**

The subject property is comprised of several lots totaling ±4.07 acres of land. The property is nearly all developed and has historically been used as a lumber yard, known as King Lumber. The site is located at the end of Railroad Avenue, on Meadow Street, and is immediately west of the railroad tracks. Tax Lot 9, whi