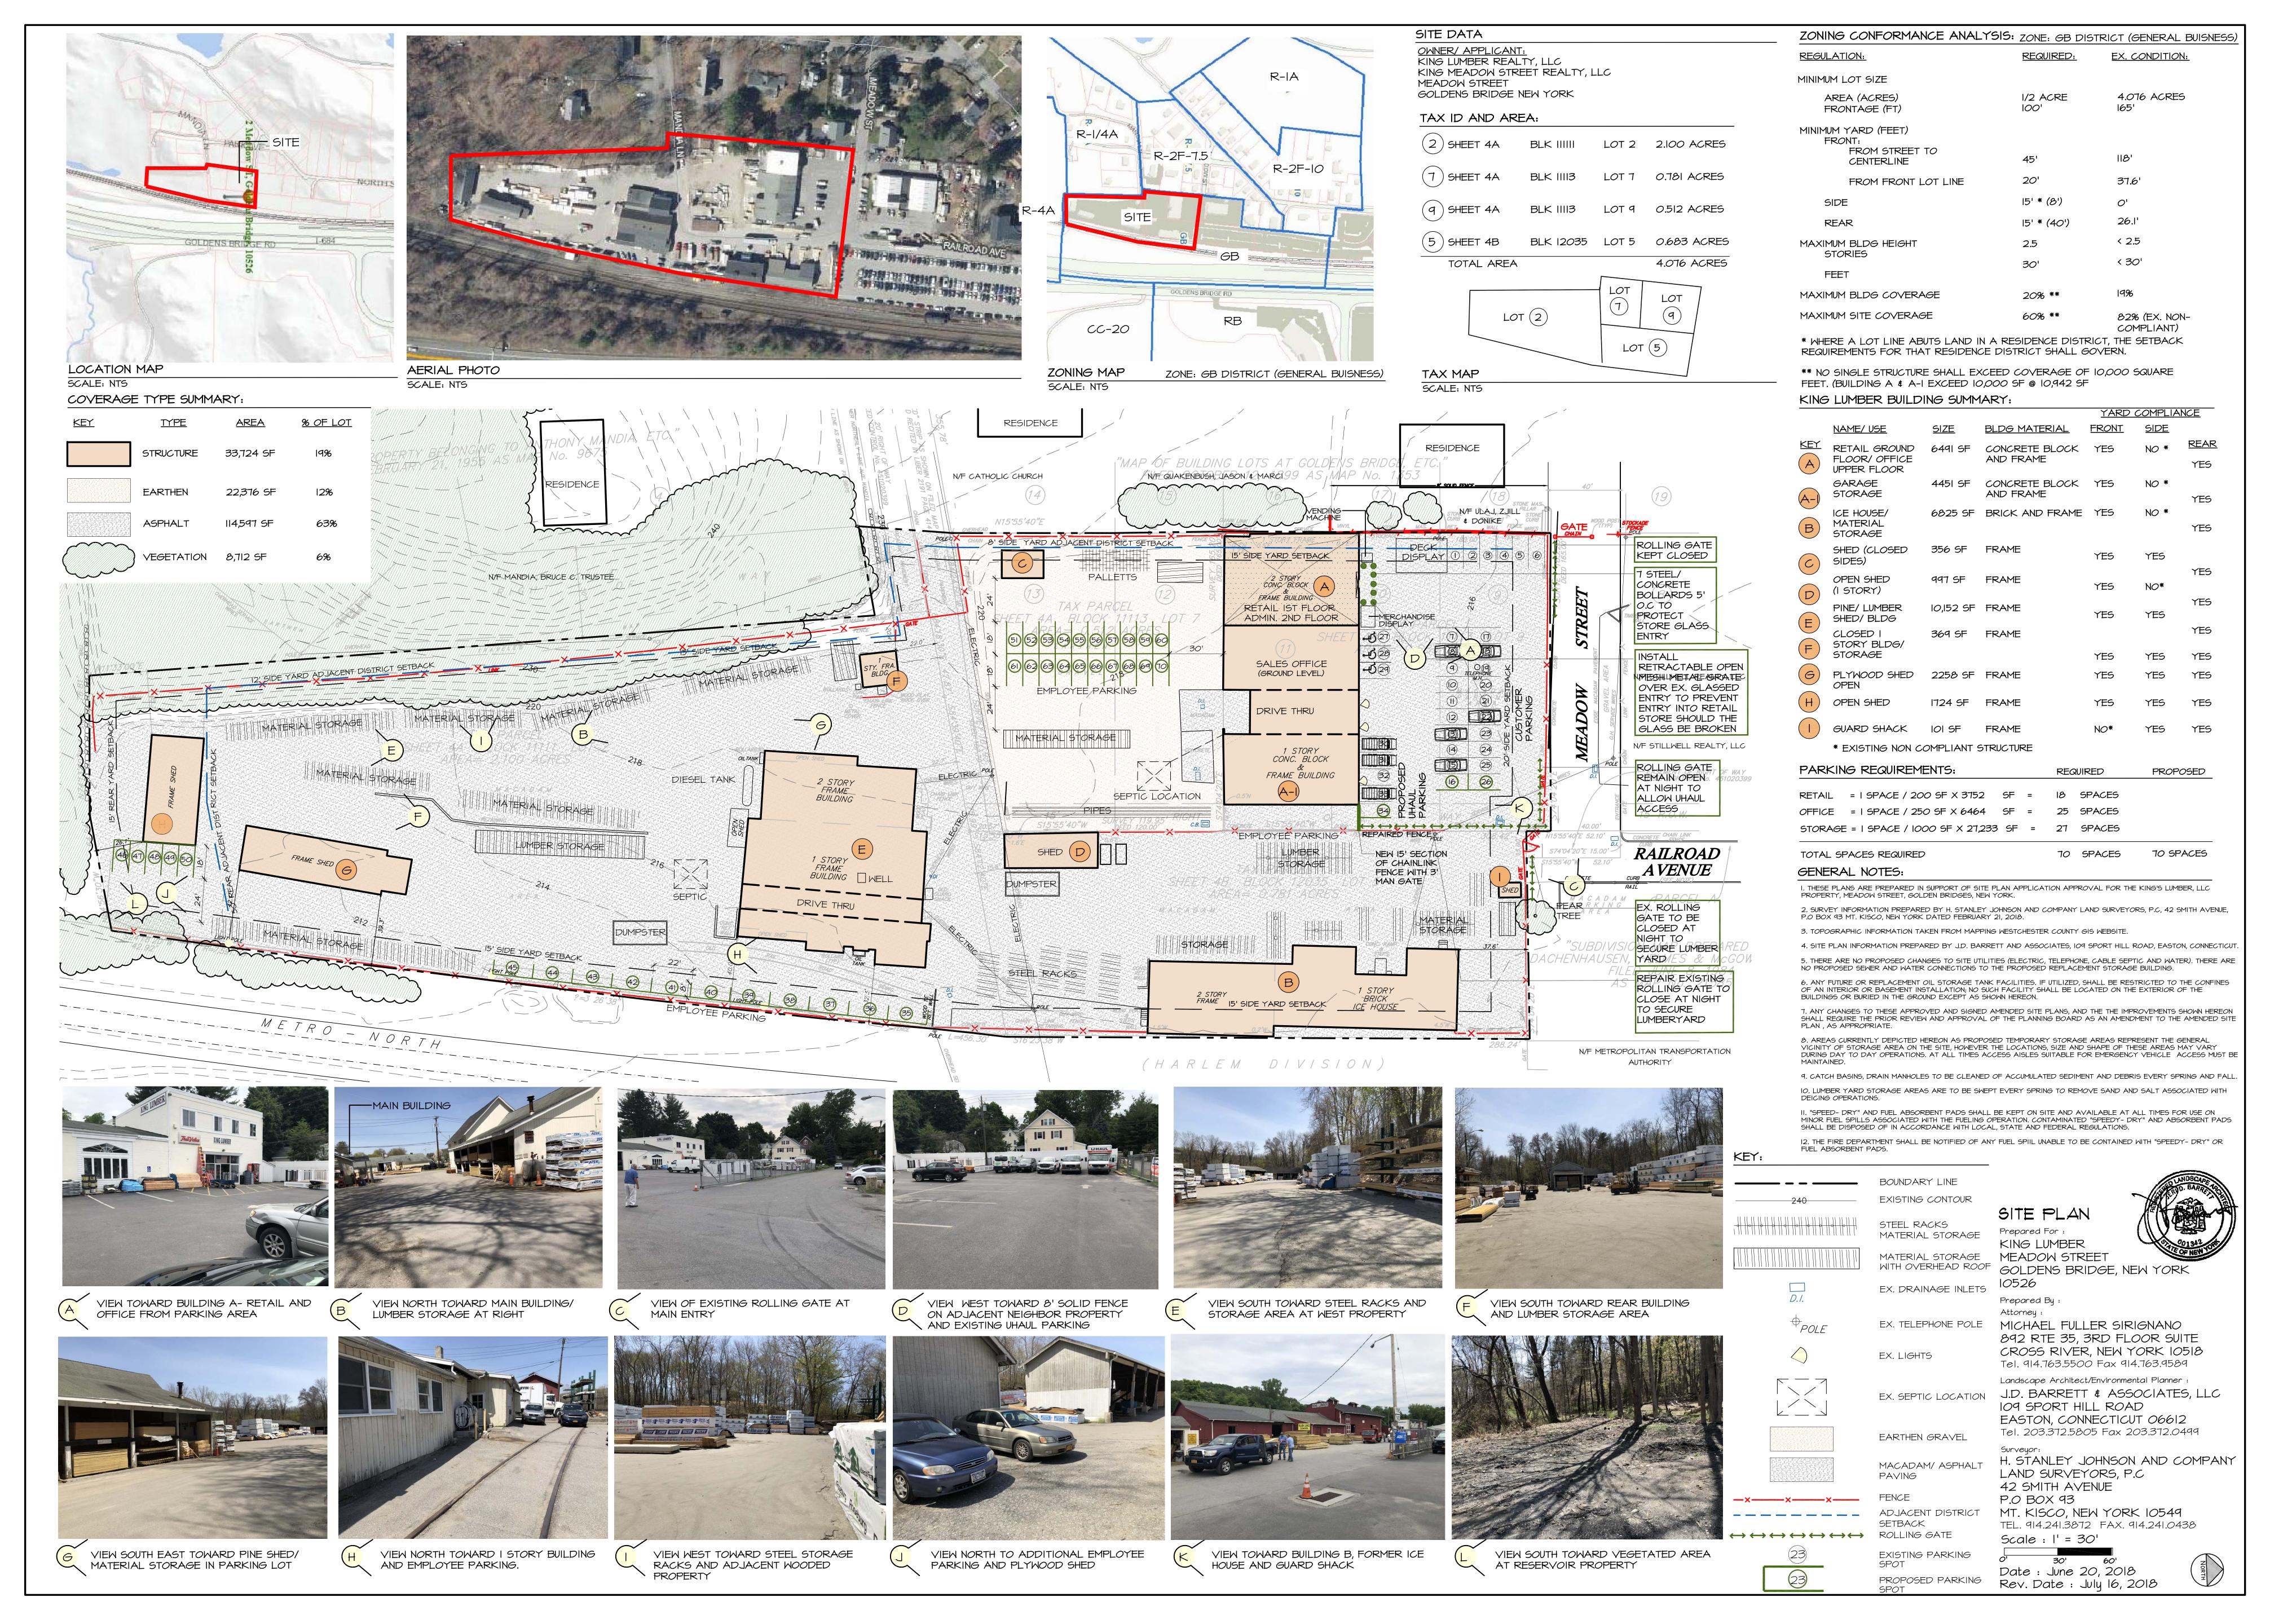

#### Cal #06-18PB

King Lumber, Meadow Street, Goldens Bridge, NY 10526, Sheet 4A, Block 11111, Lot 2, Sheet 4A, Block 11113, Lots 7 & 9, Sheet 4A, Block 12035, Lot 5 (King Lumber Realty and King Meadow Street Realty – owners of record) - Application for Site Plan Review for lumber yard and U-Haul rental facility.