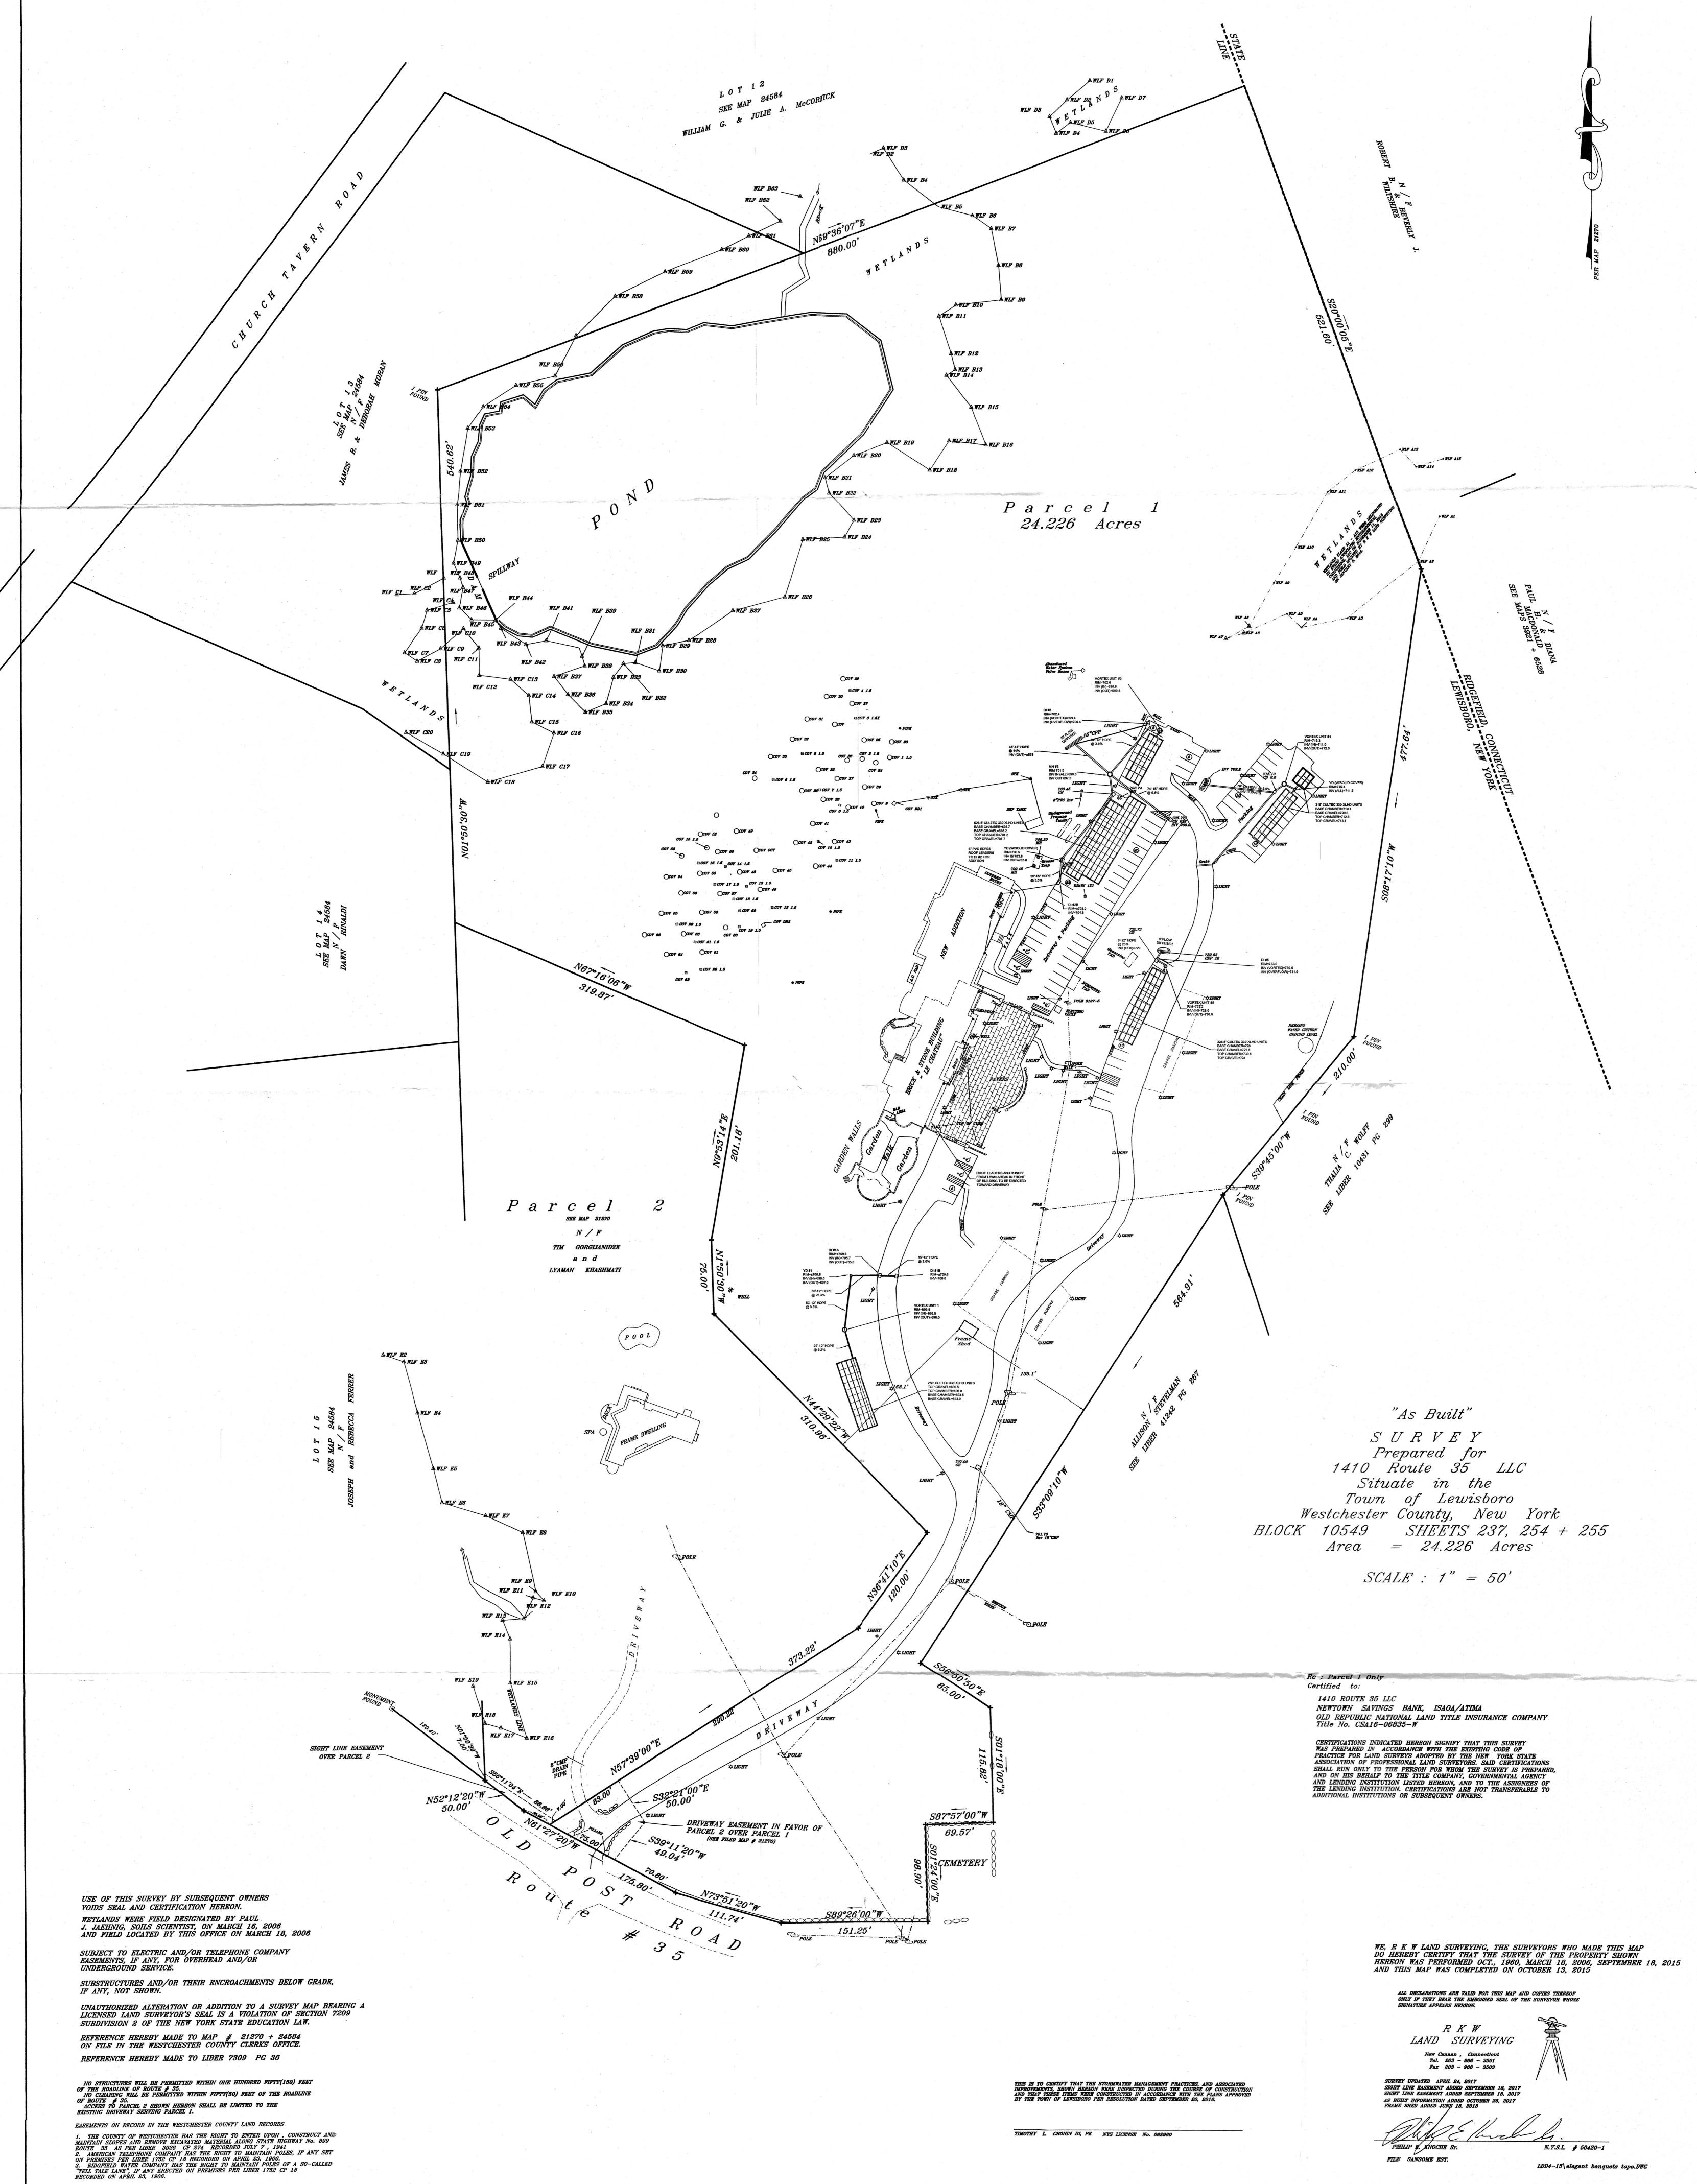

### Cal #11-15PB, Cal#04-16 SW, Cal#09-16 WP

Elegant Banquets – Le Chateau, 1410 Route 35, South Salem, NY 10590, Sheet 39, Block 10549, Lot 17 (1410 Rte. 35 LLC, owner of record) – Application for amendment of site development plan for shed installation.

#### Cal #49-18WP

Lake Waccabuc Assoc., no # Cove Road, Waccabuc, NY 10597, Sheet 33B, Block 11157, Lot 24 (Lake Waccabuc Assoc., owner of record) – Application for gravel boat ramp installation.