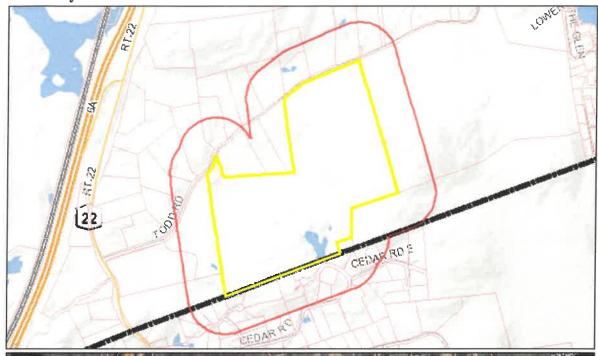

#### Cal #02-10PB

Bedford Audubon Society, 35 Todd Road, Katonah, NY 10536, Sheet 5, Block 10776, Lots 7 & 30 Sheet 5, Block 10777, Lot 3 (Bedford Audubon Society, owner of record) – Application for a Special Use Permit.