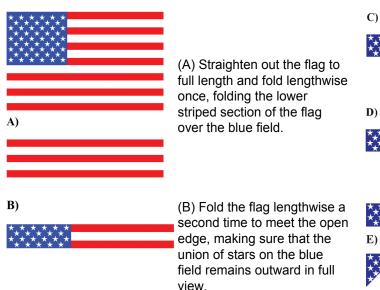

The proper way to display the flag depends upon whether the casket is open or closed. VA Form 27-2008 provides the correct method for displaying and folding the flag. The burial flag is not suitable for outside display because of its size and fabric. It is made of cotton and can easily be damaged by weather.