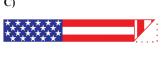

The proper way to display the flag depends upon whether the casket is open or closed. VA Form 27-2008 provides the correct method for displaying and folding the flag. The burial flag is not suitable for outside display because of its size and fabric. It is made of cotton and can easily be damaged by weather.