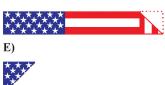

The proper way to display the flag depends upon whether the casket is open or closed. VA Form 27-2008 provides the correct method for displaying and folding the flag. The burial flag is not suitable for outside display because of its size and fabric. It is made of cotton and can easily be damaged by weather.