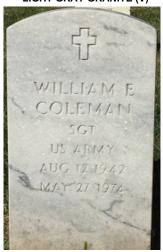

#### ILLUSTRATIONS OF STANDARD GOVERNMENT HEADSTONES AND MARKERS

UPRIGHT HEADSTONE WHITE MARBLE (U) OR LIGHT GRAY GRANITE (V)

This headstone is 42 inches long, 13 inches wide and 4 inches thick. Weight is approximately 230 pounds. Variations may occur in stone color, and the marble may contain light to moderate veining.

#### INSCRIPTION INFORMATION

MANDATORY ITEMS - Information in English about the decedent (provided by an authorized applicant). Such items are: Legal Name, Branch of Service, Year of Birth, Year of Death, and for State Veterans and National Cemeteries only, the section and grave number. Branches of Service are: U.S. Army (USA), U.S. Navy (USN), U.S. Air Force (USAF), U.S. Marine Corps (USMC), U.S. Coast Guard (USCG), U.S. Army Air Forces (USAAF), and other parent organizations authorized for certain periods of time; and special units such as Women's Army Auxiliary Corps (WAAC), Women's Air Force Service Pilots (WASP), U.S. Public Health Service (USPHS), and National Oceanic & Atmospheric Administration (NOAA). Different examples of inscription formats are illustrated above. More than one branch of service is permitted, subject to space availability. The phrase "IN MEMORY OF" is a mandatory inscription on all memorial headstones and markers, as required under 38 CFR 38,630(c).