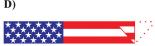

The proper way to display the flag depends upon whether the casket is open or closed. VA Form 27-2008 provides the correct method for displaying and folding the flag. The burial flag is not suitable for outside display because of its size and fabric. It is made of cotton and can easily be damaged by weather.